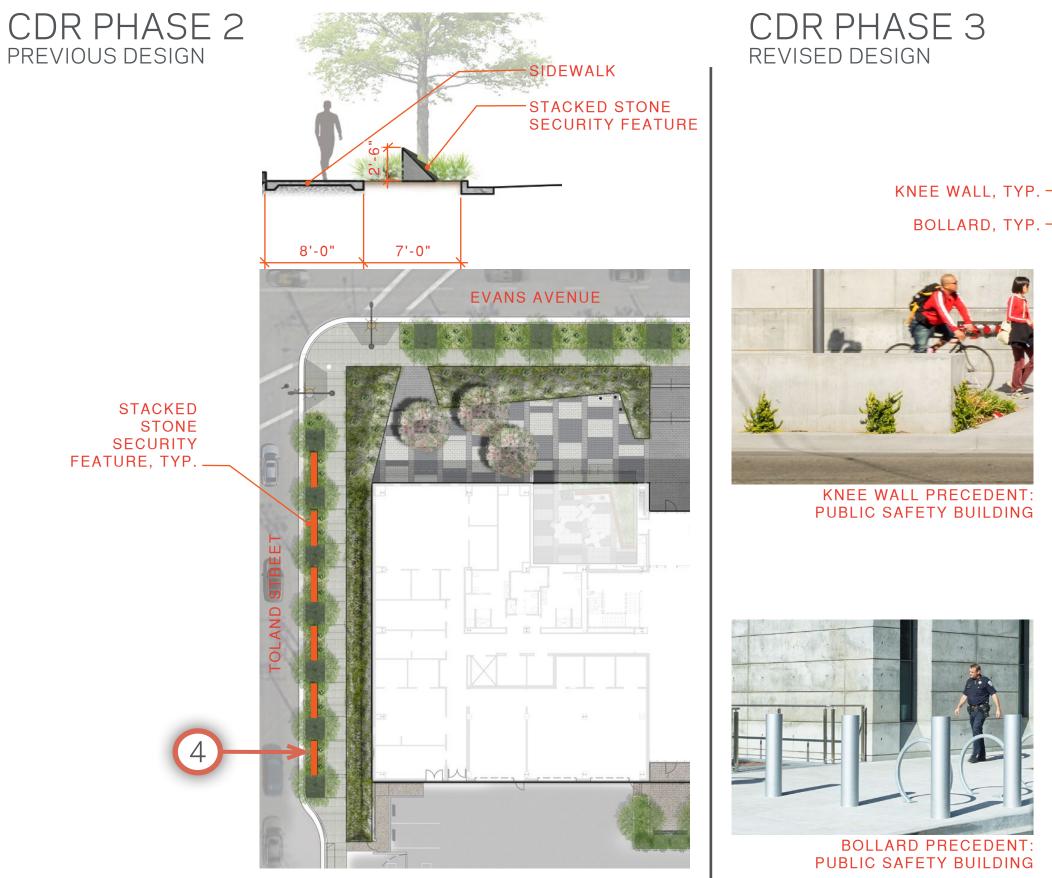

#### CONTINGENCIES, AS LISTED IN OCTOBER 15, 2018 MEETING MINUTES:

- 1. SIMPLIFYING THE EXTERIOR CLADDING OF THE COURTYARD WALL TO ONE COLOR, SUCH AS THE ORANGE AS SHOWN IN THE PRESENTATION MATERIALS
- 2. ELIMINATING THE SHORT ORANGE VERTICAL STRIPES ON THE FRONT FAÇADE ON EVANS STREET
- 3. REMOVING THE EDGING AROUND THE TREES OF THE PLAZA
- 4. CONDUCTING FURTHER STUDIES ON THE SECURITY ANTI-RAM WALL

#### CDR PHASE 2 PREVIOUS DESIGN

#### CDR PHASE 3 REVISED DESIGN