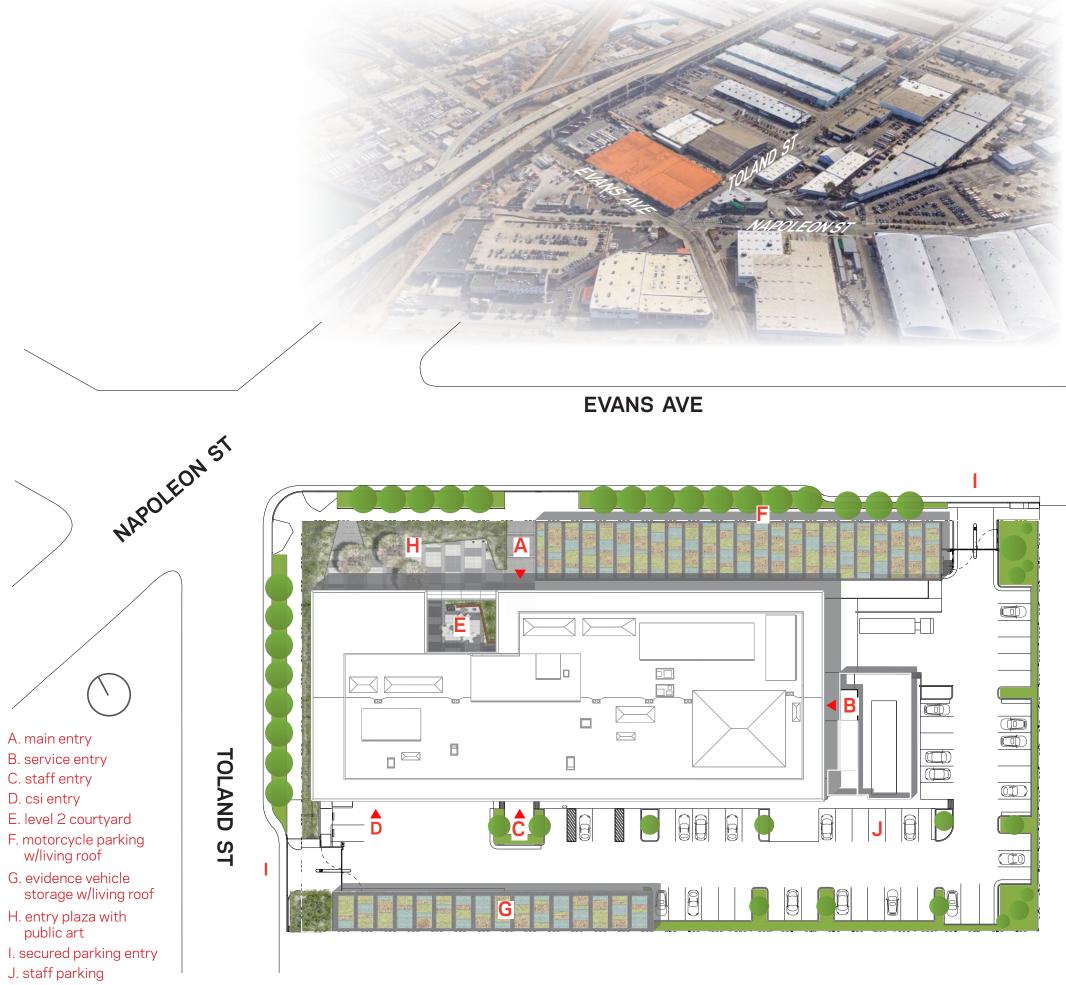

#### EVANS AVENUE

#### TOLAND STREET

10 CITY & COUNTY OF SAN FRANCISCO TRAFFIC COMPANY & FORENSIC SERVICES DIVISION FACILITY 12/16/2019