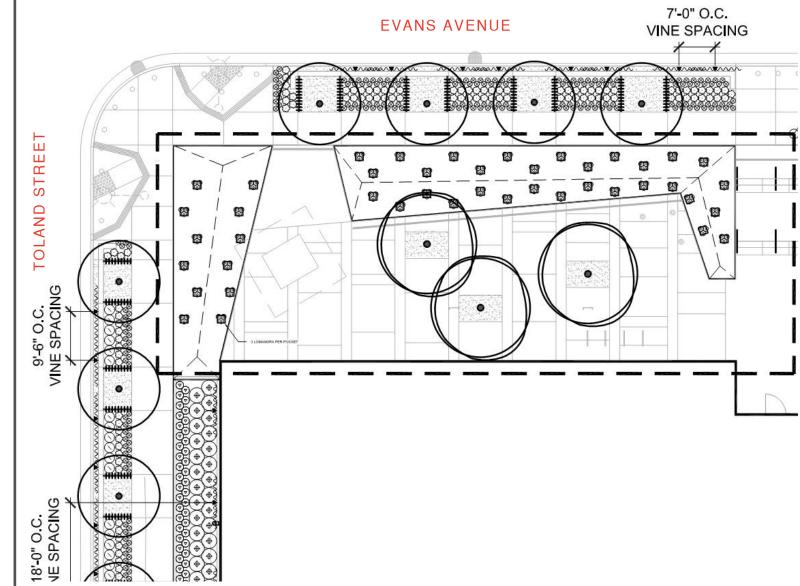

#### CDR PHASE 3 REVISED DESIGN

#### TOLAND STREET

11 CITY & COUNTY OF SAN FRANCISCO TRAFFIC COMPANY & FORENSIC SERVICES DIVISION FACILITY 12/16/2019