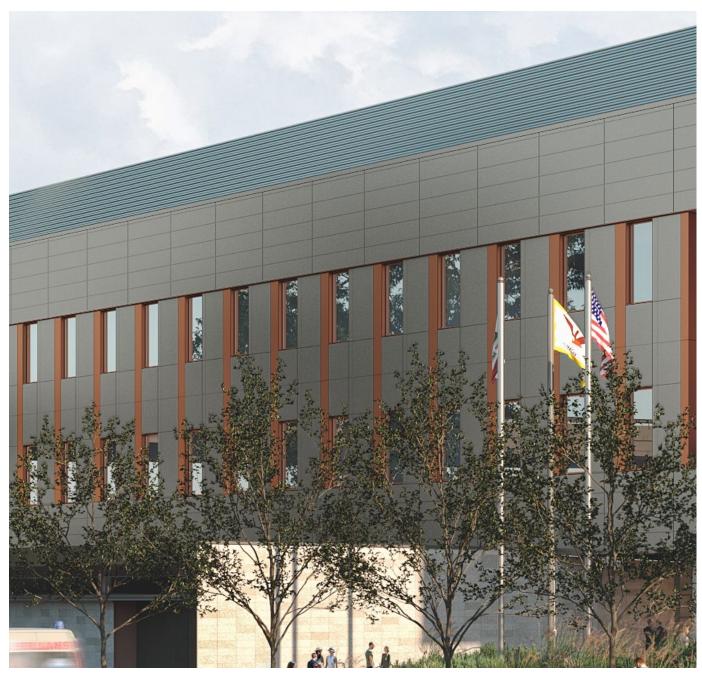

ORENSIC SERVICES DIVISION FACILITY POLICE DEPARTMENT

# COR PHASES | CONSTRUCTION DOCUMENTS DECEMBER 16, 2019











#### CONTINGENCIES, AS LISTED IN OCTOBER 15, 2018 MEETING MINUTES:

- 1. SIMPLIFYING THE EXTERIOR CLADDING OF THE COURTYARD WALL TO ONE COLOR, SUCH AS THE ORANGE AS SHOWN IN THE PRESENTATION MATERIALS
- 2. ELIMINATING THE SHORT ORANGE VERTICAL STRIPES ON THE FRONT FAÇADE ON EVANS STREET
- 3. REMOVING THE EDGING AROUND THE TREES OF THE PLAZA
- 4. CONDUCTING FURTHER STUDIES ON THE SECURITY ANTI-RAM WALL



SIMPLIFYING THE EXTERIOR CLADDING OF THE COURTYARD WALL TO ONE COLOR, SUCH AS THE ORANGE AS SHOWN IN THE PRESENTATION MATERIALS

#### CDR PHASE 2 PREVIOUS DESIGN



#### CDR PHASE 3 REVISED DESIGN





#### CDR PHASE 2 PREVIOUS DESIGN



#### CDR PHASE 3 REVISED DESIGN





#### CDR PHASE 2 PREVIOUS DESIGN



#### CDR PHASE 3 REVISED DESIGN







9 CITY & COUNTY OF SAN FRANCISCO TRAFFIC COMPANY & FORENSIC SERVICES DIVISION FACILITY 12/16/2019





#### EVANS AVENUE



#### TOLAND STREET

10 CITY & COUNTY OF SAN FRANCISCO TRAFFIC COMPANY & FORENSIC SERVICES DIVISION FACILITY 12/16/2019



#### CDR PHASE 3 REVISED DESIGN





#### TOLAND STREET

11 CITY & COUNTY OF SAN FRANCISCO TRAFFIC COMPANY & FORENSIC SERVICES DIVISION FACILITY 12/16/2019



#### CDR PHASE 2 PREVIOUS DESIGN



CDR PHASE 3 REVISED DESIGN



## THANK YOU!

## **APPENDIX MATERIALS**



## STACKED STONE WALL DETAIL



and the second

CONTRACTOR OF

## EVANS AVENUE VIEW







## VIEW AT ENTRY