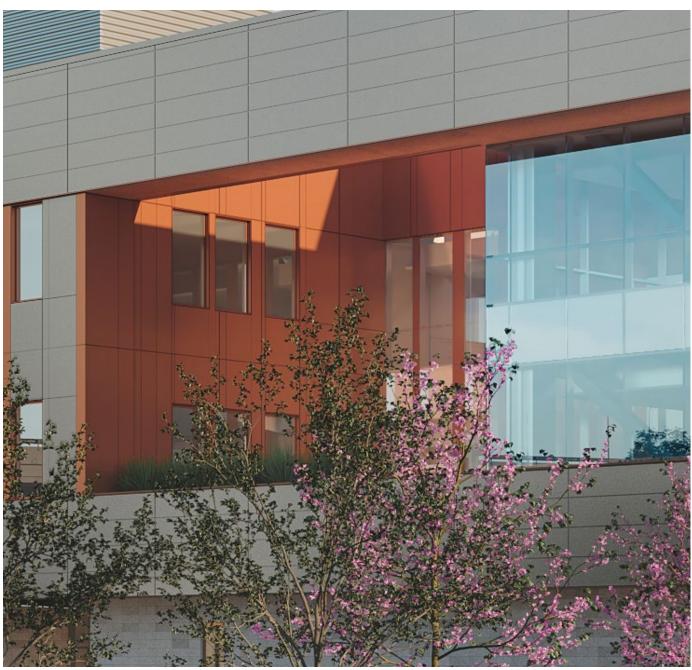

SIMPLIFYING THE EXTERIOR CLADDING OF THE COURTYARD WALL TO ONE COLOR, SUCH AS THE ORANGE AS SHOWN IN THE PRESENTATION MATERIALS

#### CDR PHASE 2 PREVIOUS DESIGN