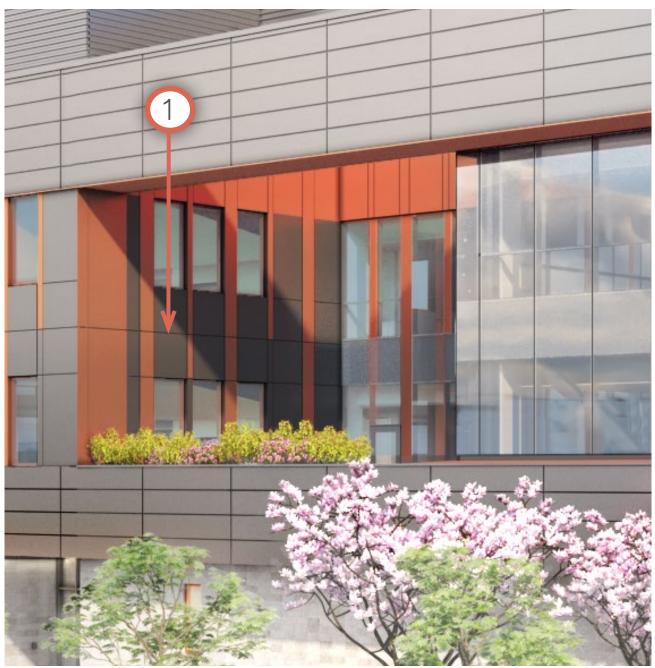

SIMPLIFYING THE EXTERIOR CLADDING OF THE COURTYARD WALL TO ONE COLOR, SUCH AS THE ORANGE AS SHOWN IN THE PRESENTATION MATERIALS