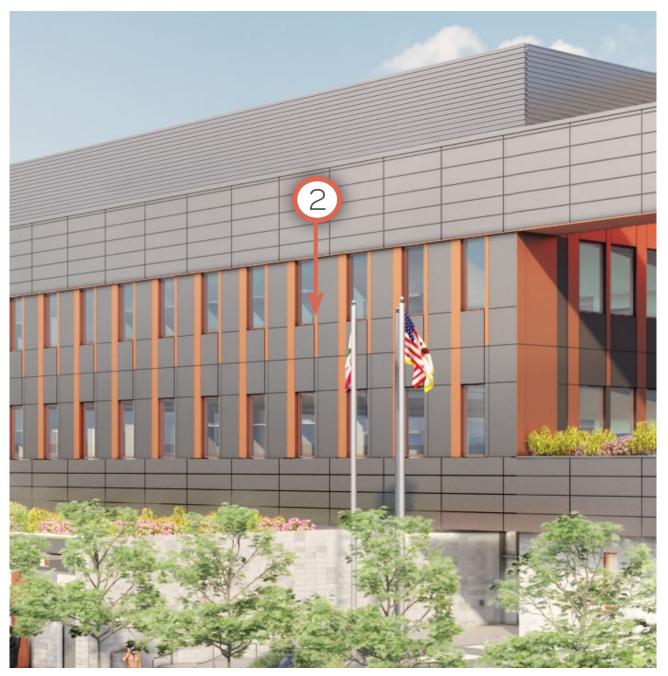

#### CONTINGENCIES, AS LISTED IN OCTOBER 15, 2018 MEETING MINUTES:

- 1. SIMPLIFYING THE EXTERIOR CLADDING OF THE COURTYARD WALL TO ONE COLOR, SUCH AS THE ORANGE AS SHOWN IN THE PRESENTATION MATERIALS
- 2. ELIMINATING THE SHORT ORANGE VERTICAL STRIPES ON THE FRONT FAÇADE ON EVANS STREET
- 3. REMOVING THE EDGING AROUND THE TREES OF THE PLAZA
- 4. CONDUCTING FURTHER STUDIES ON THE SECURITY ANTI-RAM WALL

#### CDR PHASE 3 REVISED DESIGN