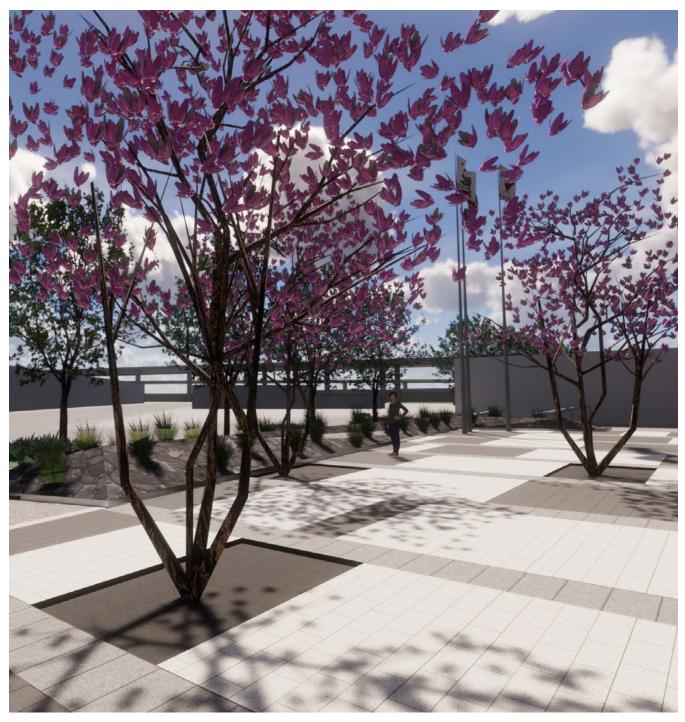

#### CONTINGENCIES, AS LISTED IN OCTOBER 15, 2018 MEETING MINUTES:

- 1. SIMPLIFYING THE EXTERIOR CLADDING OF THE COURTYARD WALL TO ONE COLOR, SUCH AS THE ORANGE AS SHOWN IN THE PRESENTATION MATERIALS
- 2. ELIMINATING THE SHORT ORANGE VERTICAL STRIPES ON THE FRONT FAÇADE ON EVANS STREET
- 3. REMOVING THE EDGING AROUND THE TREES OF THE PLAZA
- 4. CONDUCTING FURTHER STUDIES ON THE SECURITY ANTI-RAM WALL

SIMPLIFYING THE EXTERIOR CLADDING OF THE COURTYARD WALL TO ONE COLOR, SUCH AS THE ORANGE AS SHOWN IN THE PRESENTATION MATERIALS

#### CDR PHASE 2 PREVIOUS DESIGN

#### CDR PHASE 3 REVISED DESIGN