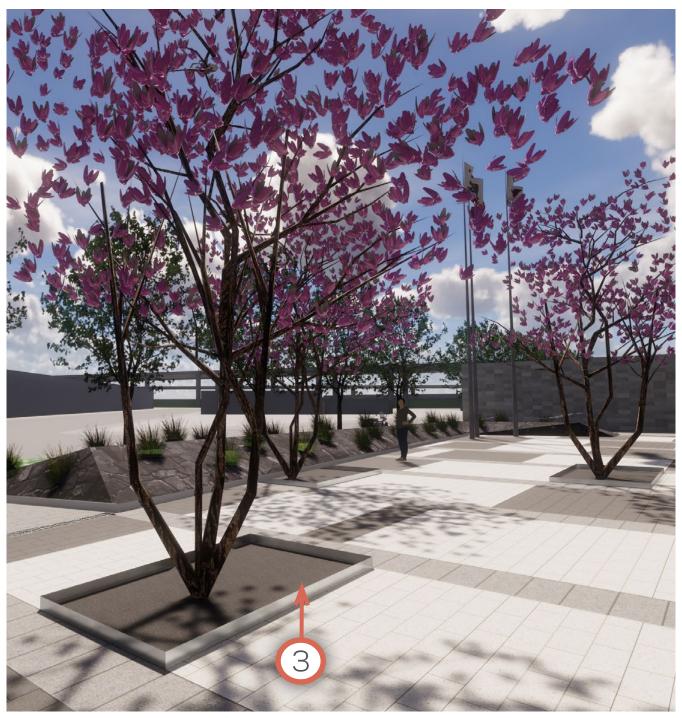

#### CONTINGENCIES, AS LISTED IN OCTOBER 15, 2018 MEETING MINUTES:

- 1. SIMPLIFYING THE EXTERIOR CLADDING OF THE COURTYARD WALL TO ONE COLOR, SUCH AS THE ORANGE AS SHOWN IN THE PRESENTATION MATERIALS
- 2. ELIMINATING THE SHORT ORANGE VERTICAL STRIPES ON THE FRONT FAÇADE ON EVANS STREET
- 3. REMOVING THE EDGING AROUND THE TREES OF THE PLAZA
- 4. CONDUCTING FURTHER STUDIES ON THE SECURITY ANTI-RAM WALL

#### CDR PHASE 2 PREVIOUS DESIGN

#### CDR PHASE 3 REVISED DESIGN

9 CITY & COUNTY OF SAN FRANCISCO TRAFFIC COMPANY & FORENSIC SERVICES DIVISION FACILITY 12/16/2019