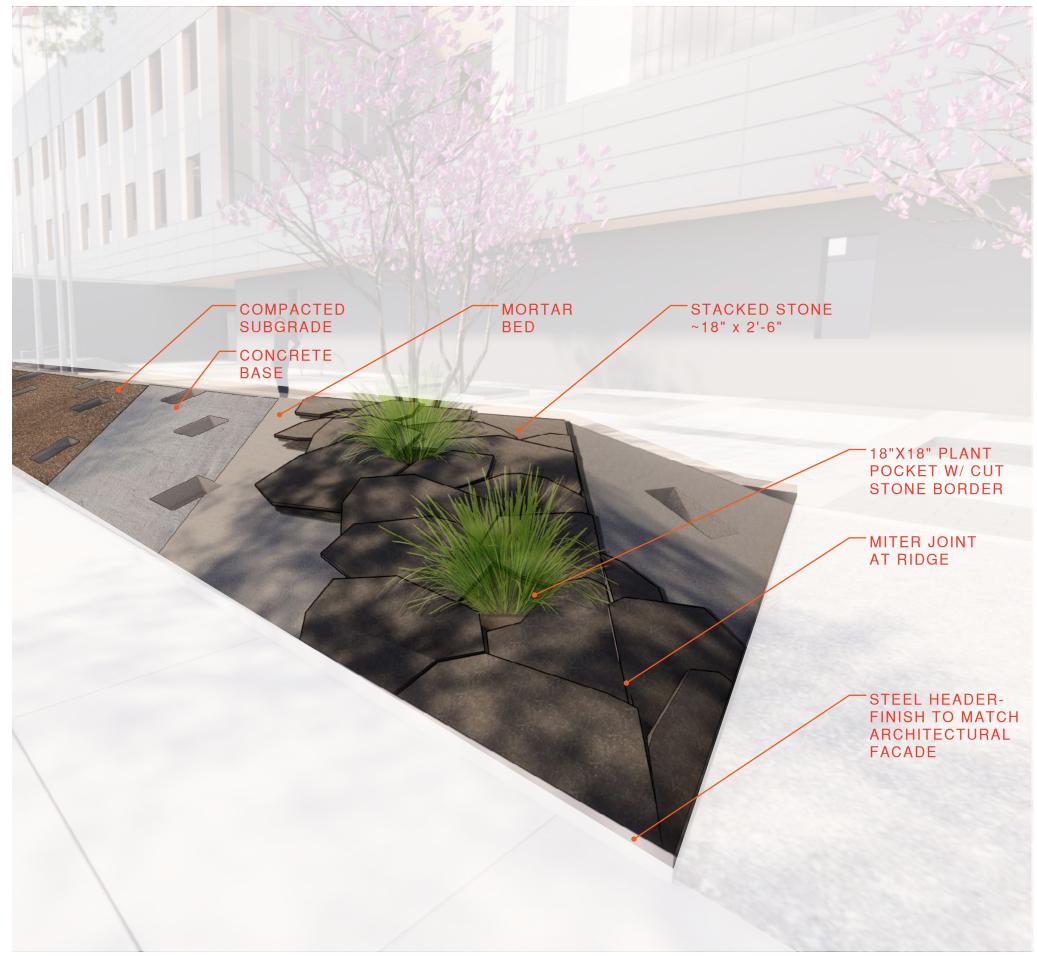

COLOR, SUCH AS THE ORANGE AS SHOWN IN THE PRESENTATION MATERIALS

#### CDR PHASE 2 PREVIOUS DESIGN



#### CDR PHASE 3 REVISED DESIGN





#### CDR PHASE 2 PREVIOUS DESIGN



#### CDR PHASE 3 REVISED DESIGN





#### CDR PHASE 2 PREVIOUS DESIGN



#### CDR PHASE 3 REVISED DESIGN







9 CITY & COUNTY OF SAN FRANCISCO TRAFFIC COMPANY & FORENSIC SERVICES DIVISION FACILITY 12/16/2019





#### EVANS AVENUE



#### TOLAND STREET

10 CITY & COUNTY OF SAN FRANCISCO TRAFFIC COMPANY & FORENSIC SERVICES DIVISION FACILITY 12/16/2019



#### CDR PHASE 3 REVISED DESIGN





#### TOLAND STREET

11 CITY & COUNTY OF SAN FRANCISCO TRAFFIC COMPANY & FORENSIC SERVICES DIVISION FACILITY 12/16/2019



#### CDR PHASE 2 PREVIOUS DESIGN



CDR PHASE 3 REVISED DESIGN



## THANK YOU!

## **APPENDIX MATERIALS**



## STACKED STONE WALL DETAIL



and the second

CONTRACTOR OF

## EVANS AVENUE VIEW







## VIEW AT ENTRY