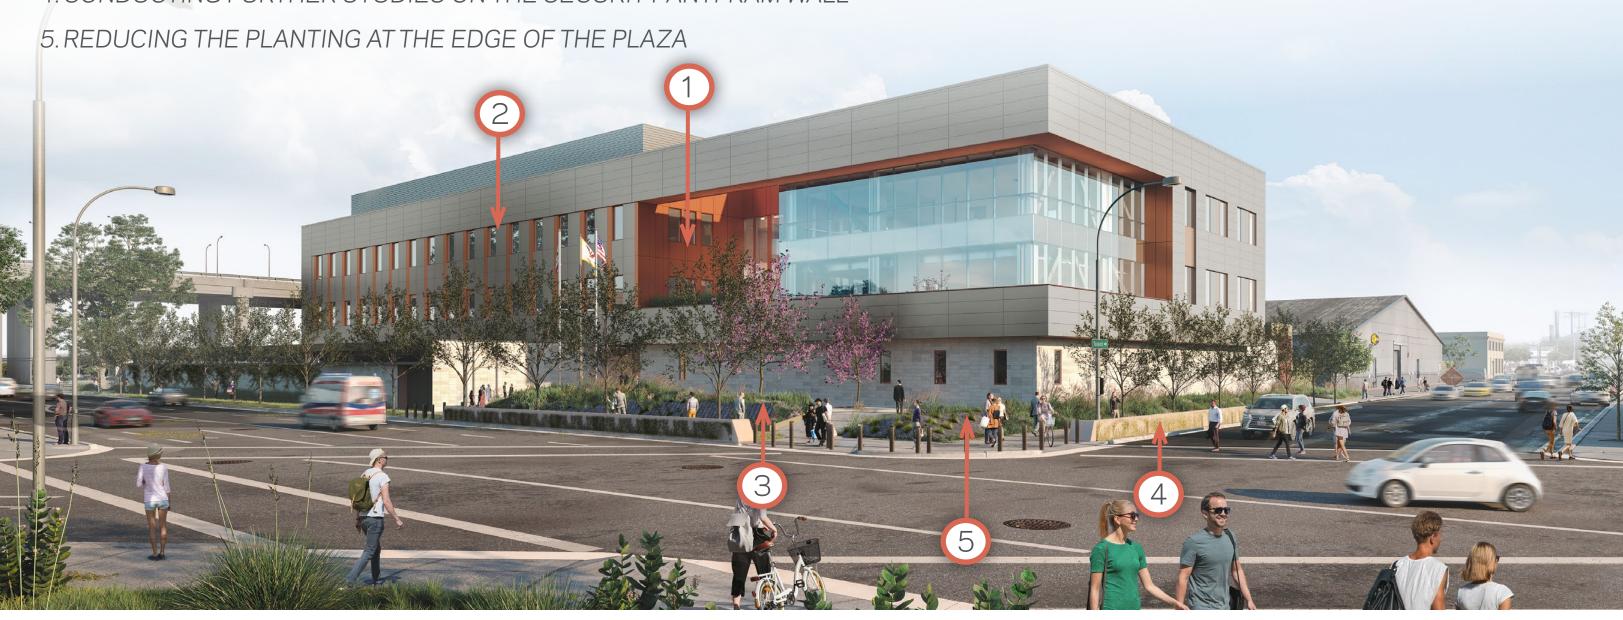

#### CONTINGENCIES, AS LISTED IN OCTOBER 15, 2018 MEETING MINUTES:

- 1. SIMPLIFYING THE EXTERIOR CLADDING OF THE COURTYARD WALL TO ONE COLOR, SUCH AS THE ORANGE AS SHOWN IN THE PRESENTATION MATERIALS
- 2. ELIMINATING THE SHORT ORANGE VERTICAL STRIPES ON THE FRONT FAÇADE ON EVANS STREET
- 3. REMOVING THE EDGING AROUND THE TREES OF THE PLAZA
- 4. CONDUCTING FURTHER STUDIES ON THE SECURITY ANTI-RAM WALL

SIMPLIFYING THE EXTERIOR CLADDING OF THE COURTYARD WALL TO ONE COLOR, SUCH AS THE ORANGE AS SHOWN IN THE PRESENTATION MATERIALS

## EVANS AVENUE VIEW