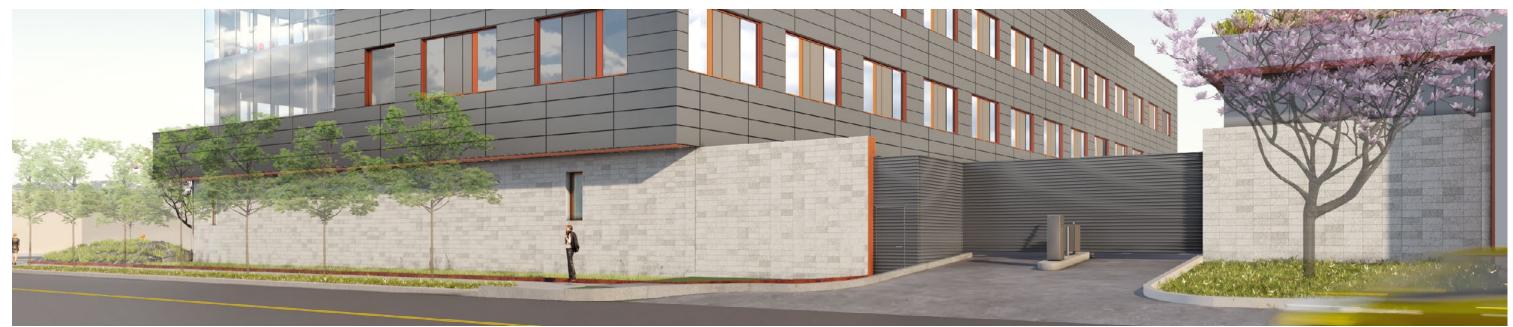

#### CONTINGENCIES, AS LISTED IN OCTOBER 15, 2018 MEETING MINUTES:

- 1. SIMPLIFYING THE EXTERIOR CLADDING OF THE COURTYARD WALL TO ONE COLOR, SUCH AS THE ORANGE AS SHOWN IN THE PRESENTATION MATERIALS
- 2. ELIMINATING THE SHORT ORANGE VERTICAL STRIPES ON THE FRONT FAÇADE ON EVANS STREET
- 3. REMOVING THE EDGING AROUND THE TREES OF THE PLAZA
- 4. CONDUCTING FURTHER STUDIES ON THE SECURITY ANTI-RAM WALL

SIMPLIFYING THE EXTERIOR CLADDING OF THE COURTYARD WALL TO ONE COLOR, SUCH AS THE ORANGE AS SHOWN IN THE PRESENTATION MATERIALS

## EVANS AVENUE VIEW