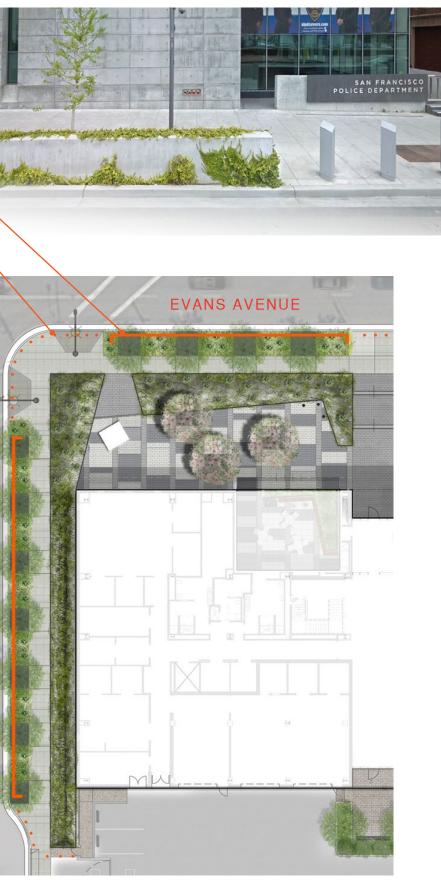

#### CONTINGENCIES, AS LISTED IN OCTOBER 15, 2018 MEETING MINUTES:

- 1. SIMPLIFYING THE EXTERIOR CLADDING OF THE COURTYARD WALL TO ONE COLOR, SUCH AS THE ORANGE AS SHOWN IN THE PRESENTATION MATERIALS
- 2. ELIMINATING THE SHORT ORANGE VERTICAL STRIPES ON THE FRONT FAÇADE ON EVANS STREET
- 3. REMOVING THE EDGING AROUND THE TREES OF THE PLAZA
- 4. CONDUCTING FURTHER STUDIES ON THE SECURITY ANTI-RAM WALL

#### EVANS AVENUE

#### TOLAND STREET

10 CITY & COUNTY OF SAN FRANCISCO TRAFFIC COMPANY & FORENSIC SERVICES DIVISION FACILITY 12/16/2019