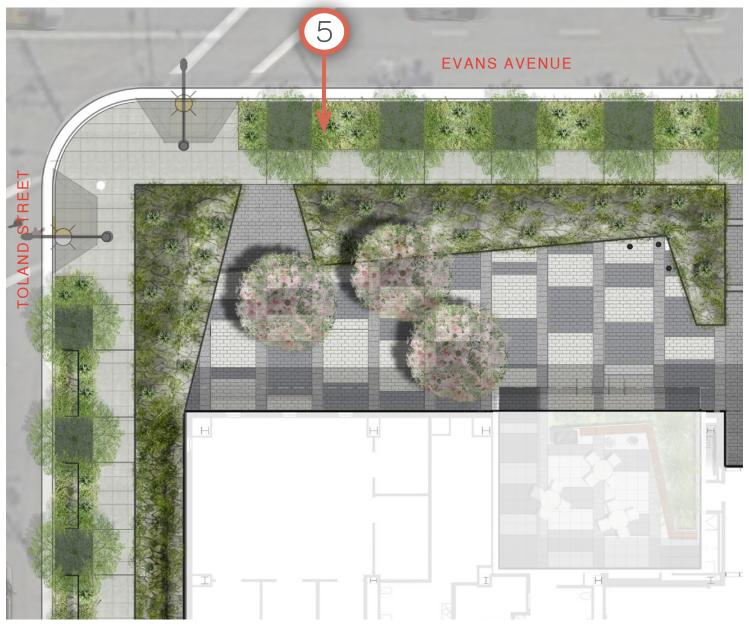

#### EVANS AVENUE

#### TOLAND STREET

10 CITY & COUNTY OF SAN FRANCISCO TRAFFIC COMPANY & FORENSIC SERVICES DIVISION FACILITY 12/16/2019