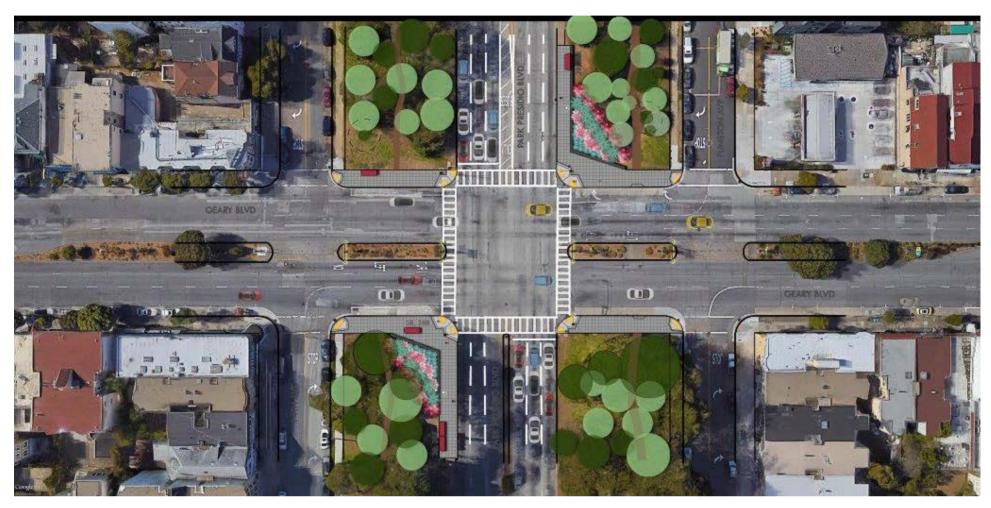

## **Project Description**

Public Works will soon begin improvements at the intersection of Geary Boulevard and Park Presidio Boulevard. This project aims to provide a safer and more inviting environment for Muni passengers, pedestrians, runners and vehicular traffic at the intersection of Geary Boulevard and Park Presidio Boulevard.

The scope of work includes new sidewalks,

gateway planting, seating wall, pedestrian lighting, decorative crosswalks and ADA curb ramps.

**Work Hours:** Monday - Friday: 7am – 3pm also some minimal impact work at night

**Contact:** San Francisco Public Works, 415-558-5282 **After Hours Emergency**, 415-695-2020 Online at www.sfpublicworks.org/GPP