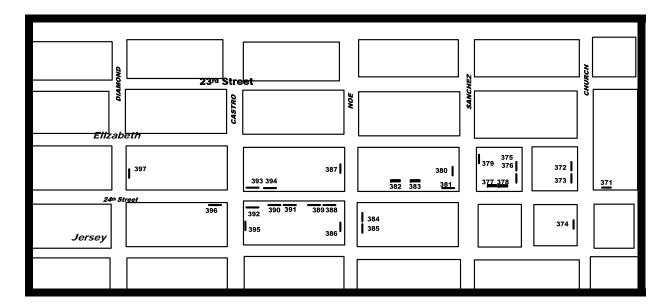

## Noe Valley - 24<sup>th</sup> St. Fixed Pedestal Map

|     | Unit # and Location          | Location ID     |     | Unit # and Location          | Location ID      |     | Unit # and Location           | Location ID     |
|-----|------------------------------|-----------------|-----|------------------------------|------------------|-----|-------------------------------|-----------------|
| 371 | 24th and Church NE Corner    | NOE-1 (6 unit)  | 380 | Sanchez and 24th NW Corner   | NOE-9 (8 unit)   | 389 | 24th and NOE SW-Midblock      | NOE-15 (6 unit) |
| 372 | Church and 24th NW Corner    | NOE-2 (10 unit) | 381 | 24th and Sanchez NW Midblock | NOE-10 (6 unit)  | 390 | 24th and Castro SE - Midblock | NOE-16 (6 unit) |
| 373 | Church and 24th NW Corner    | NOE-2 (10 unit) | 382 | 24th and Noe NE - Midblock   | NOE-11 (10 unit) | 391 | 24th and Castro SE - Midblock | NOE-16 (6 unit) |
| 374 | Church and 24th SW Corner    | NOE-5 (8 unit)  | 383 | 24th and Noe NE - Midblock   | NOE-11 (10 unit) | 392 | 24th and Castro SE - Corner   | NOE-17 (8 unit) |
| 375 | Vicksburg and 24th NW Corner | NOE-6 (6 unit)  | 384 | Noe and 24th SE Corner       | NOE-12 (10 unit) | 393 | 24th and Castro NE - Corner   | NOE-18 (8 unit) |
| 376 | Vicksburg and 24th NW Corner | NOE-6 (8 unit)  | 385 | Noe and 24th SE Corner       | NOE-12 (10 unit) | 394 | 24th and Castro NE - Corner   | NOE-18 (6 unit) |
| 377 | 24th and Sanchez NE Midblock | NOE-7 (6 unit)  | 386 | Noe and 24th SW Corner       | NOE-13 (10 unit) | 395 | 24th and Castro SW - Corner   | NOE-20 (6 unit) |
| 378 | 24th and Sanchez NE Midblock | NOE-7 (6 unit)  | 387 | Noe and 24th NW Corner       | NOE-14 (6 unit)  | 396 | 24th and Castro SW - Corner   | NOE-21 (8 unit) |
| 379 | Sanchez and 24th NE Corner   | NOE-8 (8 unit)  | 388 | 24th and NOE SW-Midblock     | NOE-15 (6 unit)  | 397 | Diamond and 24th NE Corner    | NOE-22 (6 unit) |
|     |                              |                 |     |                              |                  |     |                               |                 |