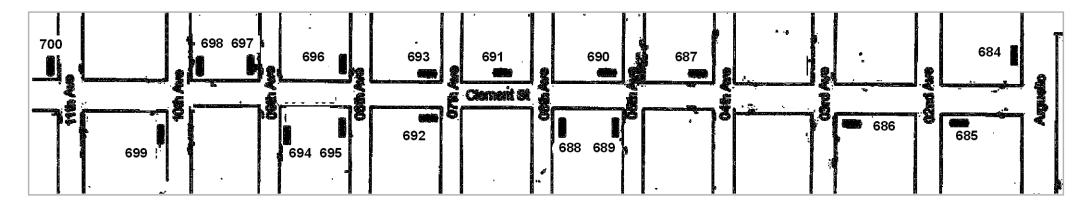

## Clement Street Fixed Pedestal News Rack Zone (proposed)

| Proposed Locations |                       |
|--------------------|-----------------------|
| 1                  | Arguello / Clement NW |
| 2                  | Clement / 2nd SE      |
| 3                  | Clement / 3rd SE      |
| 5                  | Clement / 4th Ave NW  |
| 5                  | 6th / Clement SE      |
| 6                  | 5th / Clement SW      |
| 7                  | Clement / 5th Ave NW  |
| 8                  | Clement / 7th SW      |
| 9                  | Clement / 6th Ave NW  |
| 10                 | Clement / 7th Ave NW  |
| 11                 | 9th / Clement SE      |
| 12                 | 8th / Clement SW      |
| 13                 | 8th Ave / Clement NW  |
| 14                 | 9th / Clement NW      |
| 15                 | 10th / Clement NE     |
| 16                 | 10th / Clement SW     |
| 17                 | 11th / Clement NW     |
|                    |                       |