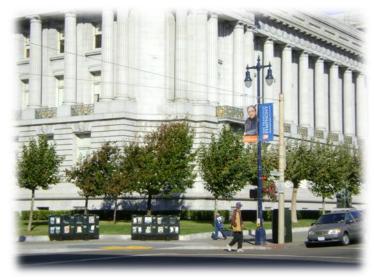

## **Civic Center Fixed Pedestal Zone**

31 pedmount units were constructed and installed in November & December of 2006 replacing 137 free standing news racks.

San Francisco City Hall