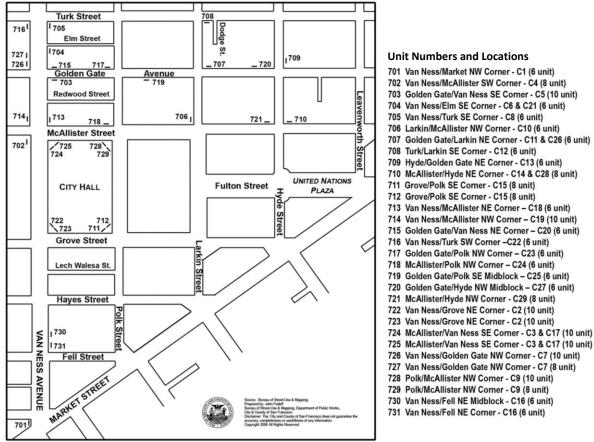

## **Civic Center Pedestal News Rack Map**

## **Unit Numbers and Locations**

702 Van Ness/McAllister SW Corner - C4 (8 unit) 703 Golden Gate/Van Ness SE Corner - C5 (10 unit) 704 Van Ness/Elm SE Corner - C6 & C21 (6 unit) 705 Van Ness/Turk SE Corner - C8 (6 unit) 706 Larkin/McAllister NW Corner - C10 (6 unit) 707 Golden Gate/Larkin NE Corner - C11 & C26 (6 unit) 708 Turk/Larkin SE Corner - C12 (6 unit) 709 Hyde/Golden Gate NE Corner - C13 (6 unit) 710 McAllister/Hyde NE Corner - C14 & C28 (8 unit) 711 Grove/Polk SE Corner - C15 (8 unit) 712 Grove/Polk SE Corner - C15 (8 unit) 713 Van Ness/McAllister NE Corner - C18 (6 unit) 714 Van Ness/McAllister NW Corner - C19 (10 unit) 715 Golden Gate/Van Ness NE Corner - C20 (6 unit) 716 Van Ness/Turk SW Corner -C22 (6 unit) 717 Golden Gate/Polk NW Corner - C23 (6 unit) 718 McAllister/Polk NW Corner - C24 (6 unit) 719 Golden Gate/Polk SE Midblock - C25 (6 unit) 720 Golden Gate/Hyde NW Midblock - C27 (6 unit) 721 McAllister/Hyde NW Corner - C29 (8 unit) 722 Van Ness/Grove NE Corner - C2 (10 unit) 723 Van Ness/Grove NE Corner - C2 (10 unit)