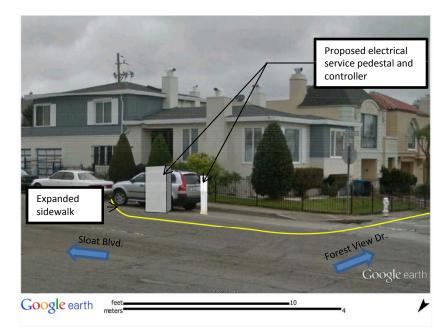

## IMPORTANT NOTICE CONCERNING YOUR RIGHTS

May 20, 2013

Dear San Francisco Resident:

An application has been filed with the San Francisco Department of Public Works (DPW) for a permit to install a controller and an electrical service pedestal at the intersection of Sloat Boulevard and Forest View Drive. A photograph of the Surface Mounted Facility (SMF) in the proposed location and specifications for the SMF are shown below.

The controller will be installed as part of a pedestrian safety improvement project at the intersection of Sloat Boulevard and Forest View Drive which includes installation of a pedestrian activated hybrid beacon (HAWK) system. The controller cabinet and associated electrical service pedestal are necessary for operation of the pedestrian beacon. The proposed location of the controller and pedestal is the optimal location because it is close to the PG&E service point and near the pedestrian activated signal.

## Dimensions: Controller – 67" H x 24" W x 30" D

Electrical Service Pedestal – 53" H x 12" W x 7.25" D