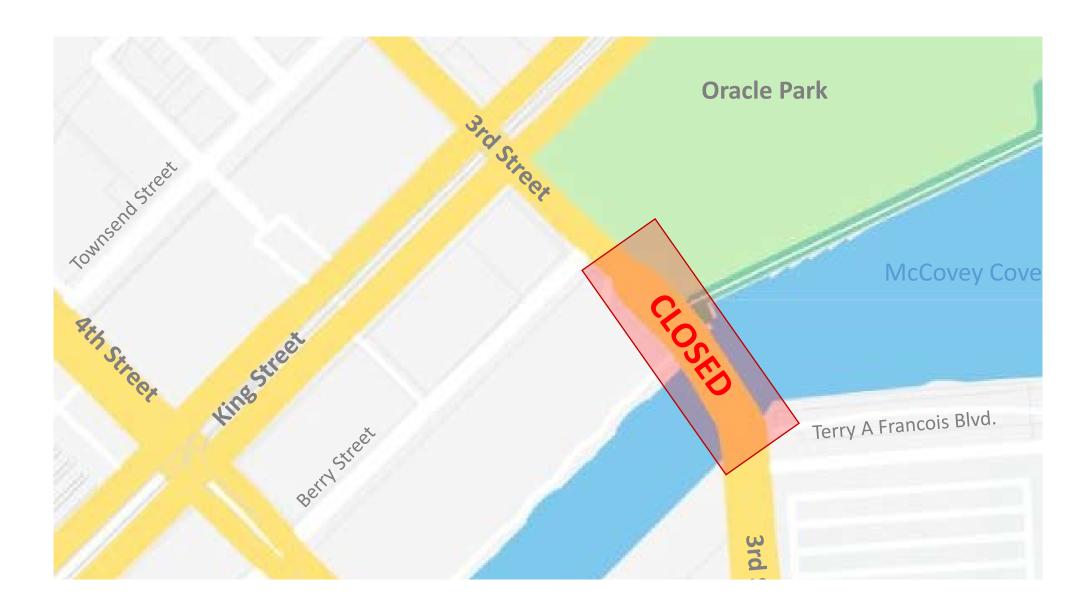

## ALL VEHICLE / BICYCLE / PEDESTRIAN ACCESS FOR THIRD STREET BRIDGE

# CLOSED

### ON SELECT DATES FOR BRIDGE REHABILITATION WORK