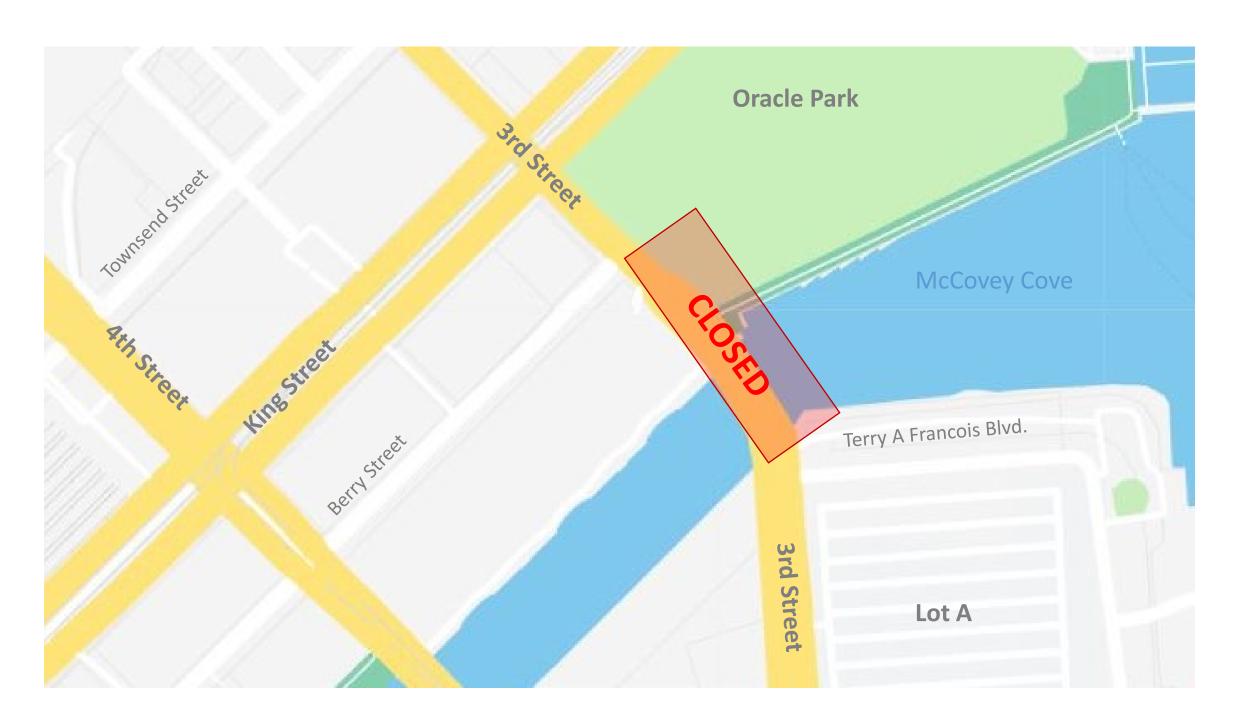

## ALL VEHICLE / BICYCLE / PEDESTRIAN ACCESS FOR

## THIRD STREET BRIDGE

## CLOSED

## ON SELECT DATES FOR BRIDGE REHABILITATION WORK

**July 2019** 

| 30                                  | Monday | Tuesday  2 | Wednesda | Thursday | Friday  5 | Saturday  6 |
|-------------------------------------|--------|------------|----------|----------|-----------|-------------|
| Closure Starts<br>Evening of 7/7/19 | 8      | 9          | 10       | 11       | 12        | 13          |
| 14                                  | 15     | 16         | 17       | 18       | 19        | 20          |
| 21                                  | 22     | 23         | 24       | 25       | 26        | 27          |
| 28                                  | 29     | 30         | 31       |          |           |             |

Vehicle, Bicycle and Pedestrian access across the Third Street Bridge will be fully **RESTRICTED** (24-Hours per day) on dates highlighted in **RED**. Additional bridge closure information and project updates available at: **www.sfpublicworks.org/thirdstreetbridge** 