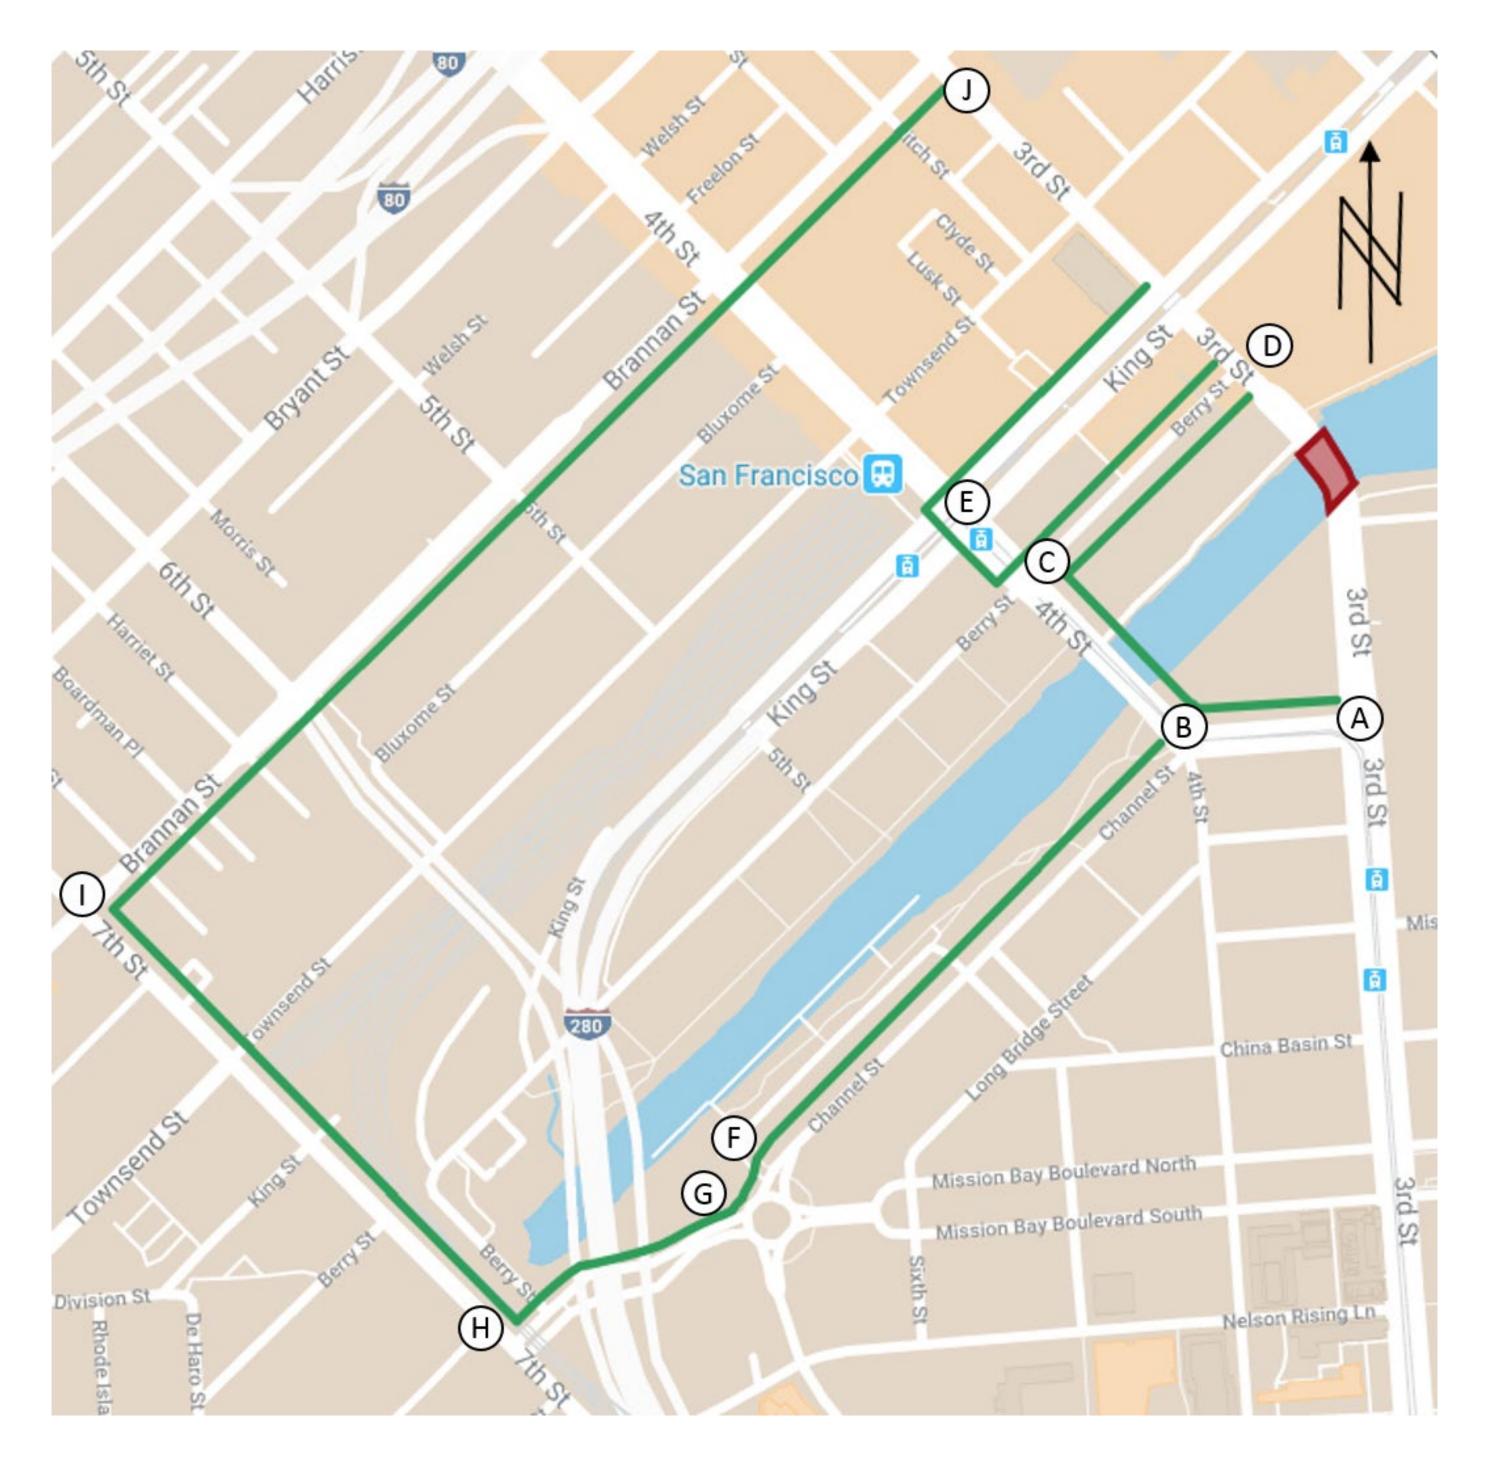

# THIRD STREET BRIDGE CLOSED ON SELECT DATES:

07/08/19 - 08/23/19: 7/8-7/17, 7/25-8/5, 8/15-8/23

# LOCAL ACCESS DETOUR ROUTE

### **NORTHBOUND:**

#### **DETOUR**

• TAKE CHANNEL STREET (A) CONTINUE ON CHANNEL ST (B) SLIGHT RIGHT ONTO TRAFFIC CIRCLE (F) SLIGHT RIGHT ONTO MISSION BAY DR (G) TURN RIGHT ONTO 7TH ST (H) TURN RIGHT ONTO BRANNAN ST (I) CONTINUE ONTO 3RD ST (J)

#### LOCAL ACCESS DETOUR

• TAKE CHANNEL STREET (A) RIGHT TURN ONTO 4TH STREET (B) TURN RIGHT ONTO BERRY STREET (C) CONTINUE ONTO 3RD STREET (D)

## **WEST OR EAST BOUND:**

• FOR LOCAL ACCESS TRAVELING WESTBOUND OR EASTBOUND, TAKE KING STREET TO  $4^{\text{TH}}$  STREET SOUTHBOUND (E) TURN LEFT ONTO BERRY STREET (C) AND CONTINUE ONTO  $3^{\text{RD}}$  STREET (D)

VISIT WWW.SFPUBLICWORKS.ORG/THIRDSTREETBRIDGE FOR MORE INFORMATION