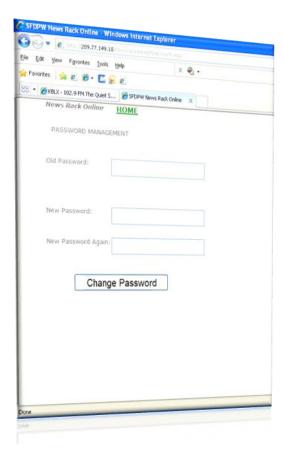

### **Change Your Password**

If you forget your password contact Cynthia Hoe at 554-5803 or at <a href="mailto:cynthia.hoe@sfdpw.org">cynthia.hoe@sfdpw.org</a>

| NEWS RACK PROGRAM ONLINE SERVICES                      |
|--------------------------------------------------------|
|                                                        |
|                                                        |
|                                                        |
|                                                        |
|                                                        |
|                                                        |
|                                                        |
|                                                        |
|                                                        |
|                                                        |
|                                                        |
|                                                        |
|                                                        |
|                                                        |
|                                                        |
|                                                        |
|                                                        |
|                                                        |
|                                                        |
|                                                        |
|                                                        |
|                                                        |
|                                                        |
|                                                        |
| COUA                                                   |
| ARTOCOUNTY                                             |
| TO COUNTY OF GRAND AND AND AND AND AND AND AND AND AND |
| <br>7138 . 035137                                      |