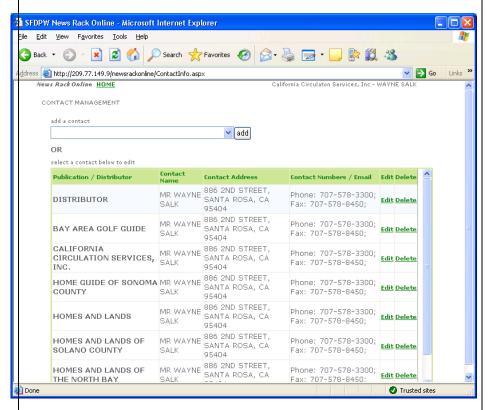

### **Manage Your Contact info**

#### Add, Edit or Delete

Contact Name, Street Address, Email Address, Phone and Fax Numbers