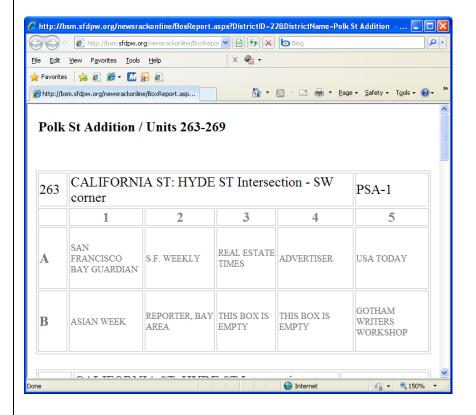

#### Pedestal Unit Layouts (Box Diagrams)

Box diagrams for each district are available. The diagrams show your box location within each unit. You can download by district or you can choose "ALL" and get box diagrams for all current pedestal units installed.

#### Pedestal Unit Layouts (Box Diagrams)

Above is the diagram for the district known as the *Polk Street Addition and pedmount* units 263 through 269