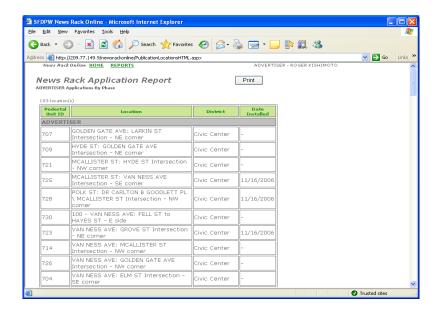

#### **Publication Locations**

List all box spaces approved for your publication.

#### Fixed Pedestal Report includes Unit #,

Location, Phase and Installation Date. The annual fee becomes effective and due one year after publisher's notification of fixed pedestal news rack installation.