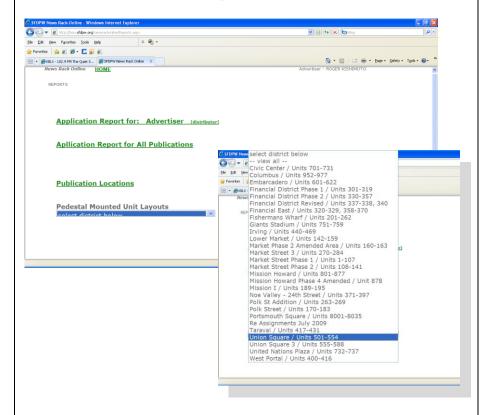

#### Pedestal Unit Layouts (Box Diagrams)

Box diagrams for each district are available. The diagrams show your box location within each unit. You can download by district or you can choose "ALL" and get box diagrams for all current pedestal units installed.

#### Pedestal Unit Layouts (Box Diagrams)

Above is the diagram for the district known as the *Polk Street Addition and pedmount* units 263 through 269