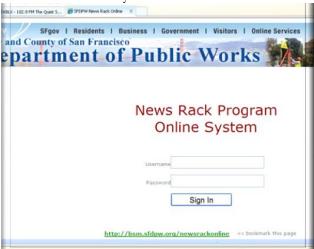

## **Welcome / Home Page**

**Main Menu** Access your Publication's Account Information, Change your password, Access Reports

|     | news rack offinite          |  |
|-----|-----------------------------|--|
|     | WELCOME                     |  |
|     |                             |  |
|     | Open Applications           |  |
|     | Reports                     |  |
|     |                             |  |
|     | Publication Management Page |  |
|     | Change Password             |  |
|     |                             |  |
|     |                             |  |
|     | Login Again                 |  |
| one |                             |  |