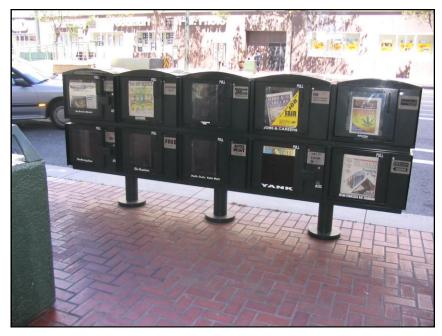

#### Pedestal Unit Layouts (Box Diagrams)

Box diagrams for each district are available. The diagrams show your box location within each unit. You can download by district or you can choose "ALL" and get box diagrams for all current pedestal units installed.

#### Pedestal Unit Layouts (Box Diagrams)

Above is the diagram for the district known as the *Polk Street Addition and pedmount* units 263 through 269