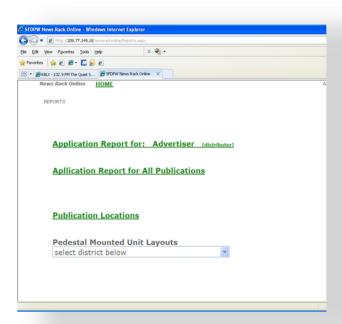

#### Reports

Publishers can now access box space data online. You must have a **user name and password** in order to access this information on the web.

- Applicants Reports Current applications only
- Application Report for ALL Publications Current applications only
- Publishers Locations Report is a list of all APPROVED box locations for your publication.
- Pedestal Unit Layouts (Box Diagrams)

#### **Application Reports**

The application report serves as your verification / confirmation of the locations you have applied for during this allocation only. We recommend that you print a copy for your files.

#### **Publication Locations**

List all box spaces approved for your publication.

#### Pedestal Unit Layouts (Box Diagrams)

Box diagrams for each district are available. The diagrams show your box location within each unit. You can download by district or you can choose "ALL" and get box diagrams for all current pedestal units installed.