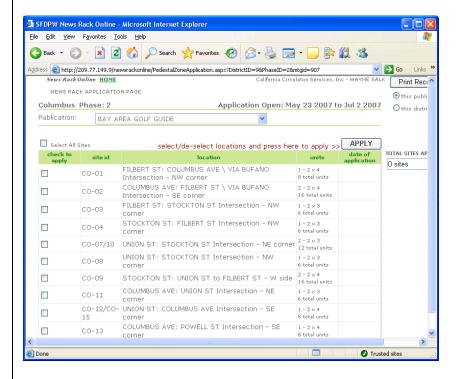

#### **How to Apply**

**Each Applicant** is responsible for verifying on line data entry. (see *Application Report* on page 9)

**Click** the box  $\square$  at each location you want to apply for. Once you've completed all selections for this phase, click on **Apply**.

#### **Application Reports**

The application report serves as your verification / confirmation of the locations you have applied for during this allocation only. We recommend that you print a copy for your files.