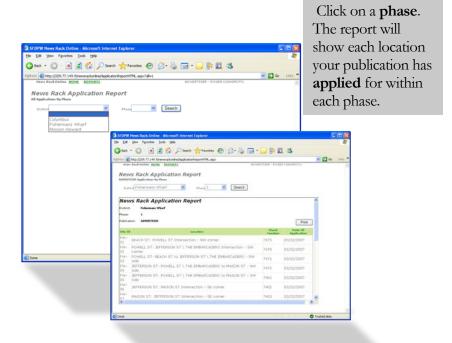

## Open Application

2

When space in a fixed pedestal news rack becomes available, the online system will allow application during the "Open Application Dates" only.

To apply for box space, click on the **Phase** listed for each phase *or fixed pedestal zone* for which you would like to apply.

#### **How to Apply**

**Each Applicant** is responsible for verifying on line data entry. (see *Application Report* on page 9)

**Click** the box  $\square$  at each location you want to apply for. Once you've completed all selections for this phase, click on **Apply**.

#### **Application Reports**

The application report serves as your verification / confirmation of the locations you have applied for during this allocation only. We recommend that you print a copy for your files.