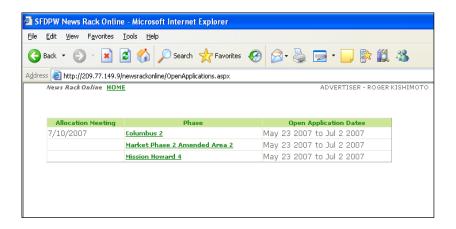

## Open Application

2

When space in a fixed pedestal news rack becomes available, the online system will allow application during the "Open Application Dates" only.

To apply for box space, click on the **Phase** listed for each phase *or fixed pedestal zone* for which you would like to apply.

#### **Meeting Information**

Public Notice is mailed to all publications with a current News Rack Certificate on file with DPW. The notice includes the fixed pedestal locations to be allocated, the deadline for application and more. You must maintain current contact information on file with DPW. You may contact Cynthia Hoe at 554-5803 to update your records.