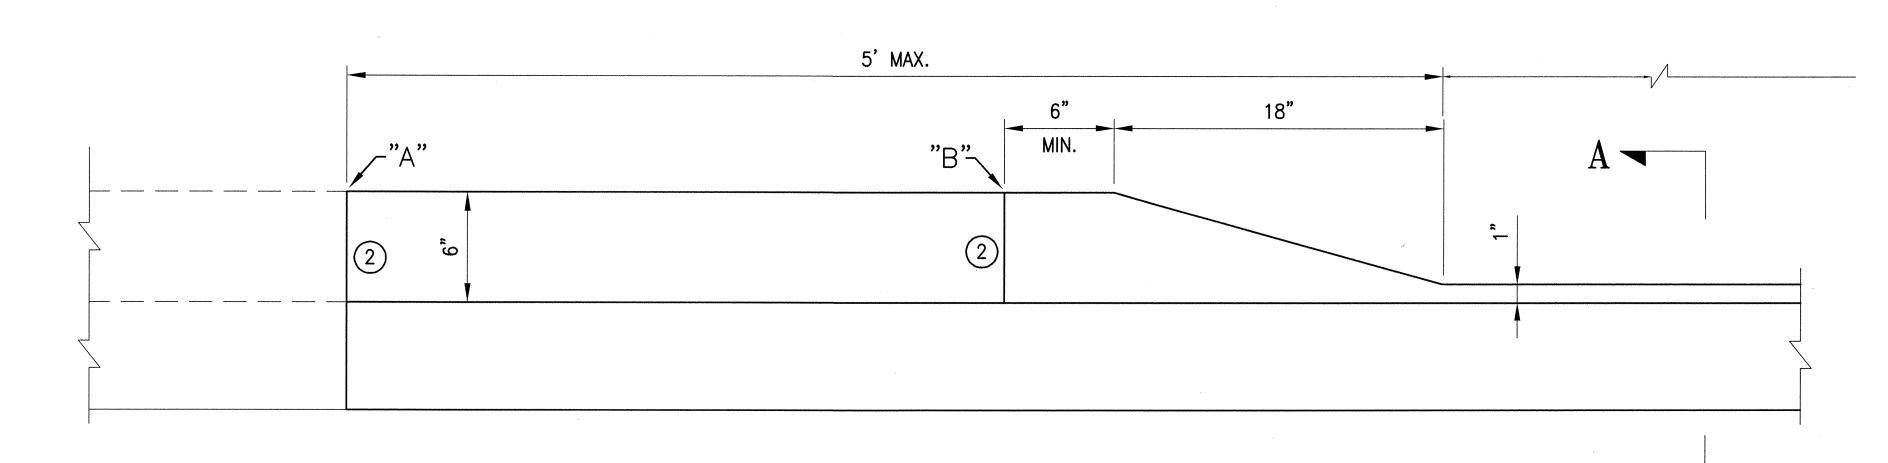

## NOTES:

- 1) 2-1/2"x1" LONGITUDINAL JOINT PER STANDARD PLAN 87,173 ONLY IF CURB IS POURED SEPARATELY.
- 2 CONCRETE CURB SHALL BE REPLACED TO JOINT "A" IF WITHIN 5 FEET, OR SAWCUT AT POINT "B" IF JOINT IS OVER 5 FEET AWAY. STONE CURB SHALL BE REPLACED TO NEAREST SECTION AND THE ENDS CLEANED AND SQUARED.
- (3) WIDTH OF DRIVEWAY IS 10 FEET STANDARD, INCLUDING WINGS/FLARED SIDES.
- 4 IF PROPOSED WIDTH EXCEEDS 10 FEET, BUT NO MORE THAN 30 FEET, THEN SAID DRIVEWAY MUST BE DIMENSIONED ON BUILDING PLANS AND APPROVED BY THE PLANNING DEPARTMENT.
- A DRIVEWAY EXCEEDING 30 FEET MAY BE REQUESTED BY APPLYING FOR AN OVERWIDE DRIVEWAY PERMIT AT DPW.

## SECTION "A-A"

FRONT VIEW

This Standard Plan was developed for use on public works projects in the City and County of San Francisco, and shall not be used without consulting a Registered Professional Engineer. The Department of Public Works reserves the right to make revisions to this Standard Plan at any time.