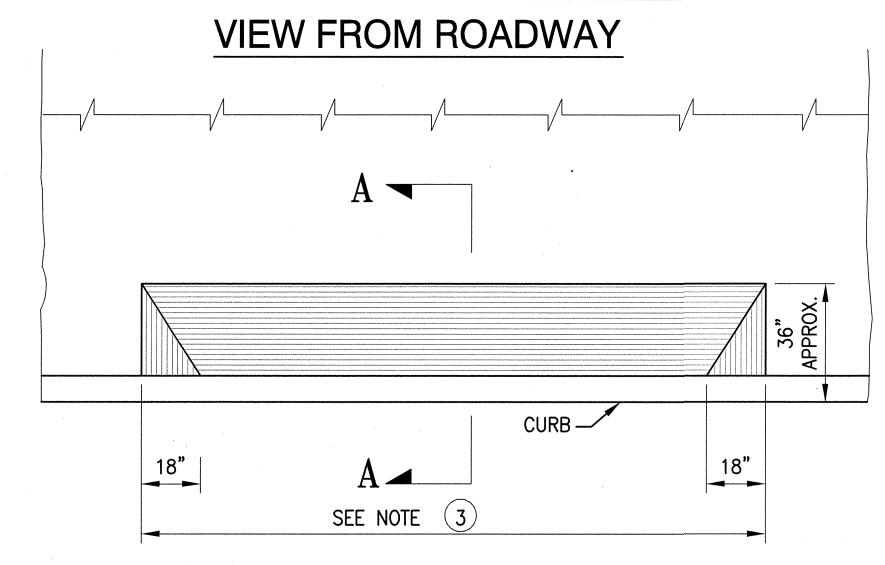

## PLAN VIEW OF DRIVEWAY

## NOTES:

- 1) 2-1/2"x1" LONGITUDINAL JOINT PER STANDARD PLAN 87,173 ONLY IF CURB IS POURED SEPARATELY.
- 2 CONCRETE CURB SHALL BE REPLACED TO JOINT "A" IF WITHIN 5 FEET, OR SAWCUT AT POINT "B" IF JOINT IS OVER 5 FEET AWAY. STONE CURB SHALL BE REPLACED TO NEAREST SECTION AND THE ENDS CLEANED AND SQUARED.
- (3) WIDTH OF DRIVEWAY IS 10 FEET STANDARD, INCLUDING WINGS/FLARED SIDES.
- 4 IF PROPOSED WIDTH EXCEEDS 10 FEET, BUT NO MORE THAN 30 FEET, THEN SAID DRIVEWAY MUST BE DIMENSIONED ON BUILDING PLANS AND APPROVED BY THE PLANNING DEPARTMENT.
- A DRIVEWAY EXCEEDING 30 FEET MAY BE REQUESTED BY APPLYING FOR AN OVERWIDE DRIVEWAY PERMIT AT DPW.