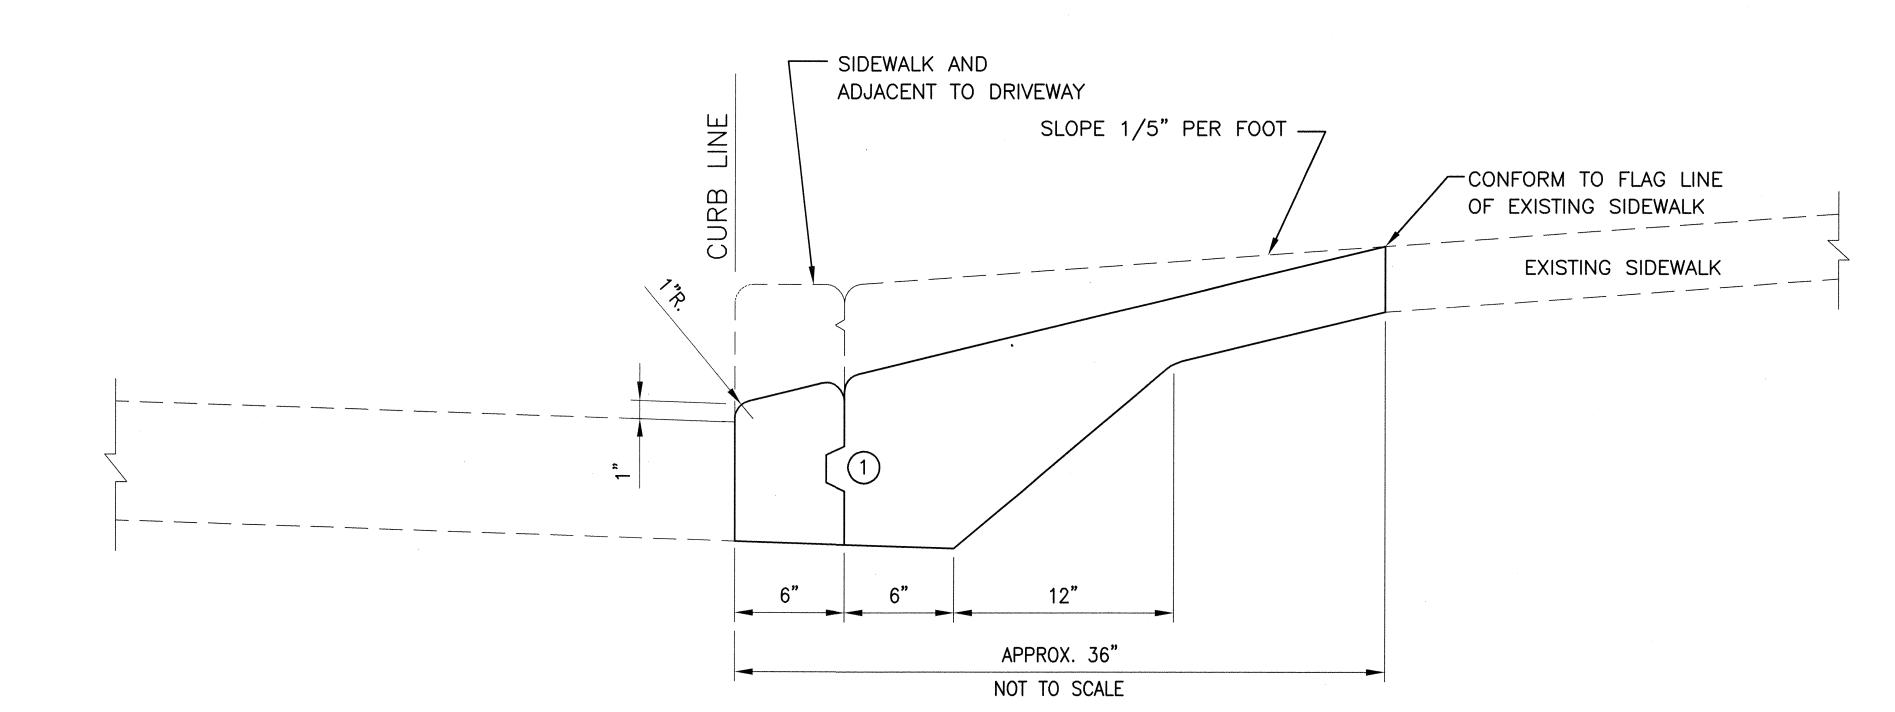

## NOTES:

- 1) 2-1/2"x1" LONGITUDINAL JOINT PER STANDARD PLAN 87,173 ONLY IF CURB IS POURED SEPARATELY.
- 2 CONCRETE CURB SHALL BE REPLACED TO JOINT "A" IF WITHIN 5 FEET, OR SAWCUT AT POINT "B" IF JOINT IS OVER 5 FEET AWAY. STONE CURB SHALL BE REPLACED TO NEAREST SECTION AND THE ENDS CLEANED AND SQUARED.
- (3) WIDTH OF DRIVEWAY IS 10 FEET STANDARD, INCLUDING WINGS/FLARED SIDES.
- 4 IF PROPOSED WIDTH EXCEEDS 10 FEET, BUT NO MORE THAN 30 FEET, THEN SAID DRIVEWAY MUST BE DIMENSIONED ON BUILDING PLANS AND APPROVED BY THE PLANNING DEPARTMENT.
- A DRIVEWAY EXCEEDING 30 FEET MAY BE REQUESTED BY APPLYING FOR AN OVERWIDE DRIVEWAY PERMIT AT DPW.

## SECTION "A-A"

FRONT VIEW

This Standard Plan was developed for use on public works projects in the City and County of San Francisco, and shall not be used without consulting a Registered Professional Engineer. The Department of Public Works reserves the right to make revisions to this Standard Plan at any time.