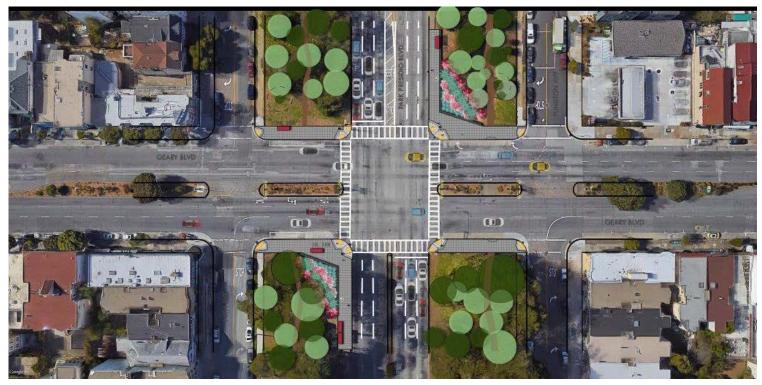

## Geary Boulevard at Park Presidio Boulevard Pedestrian Improvements

## **Project Description**

Public Works will soon begin improvements at the intersection of Geary Boulevard and Park Presidio Boulevard. This project aims to provide a safer and more inviting environment for Muni passengers, pedestrians, runners and vehicular traffic at the intersection of Geary Boulevard and Park Presidio Boulevard.

The scope of work includes new sidewalks, gateway planting, seating wall, pedestrian lighting and ADA curb ramps.