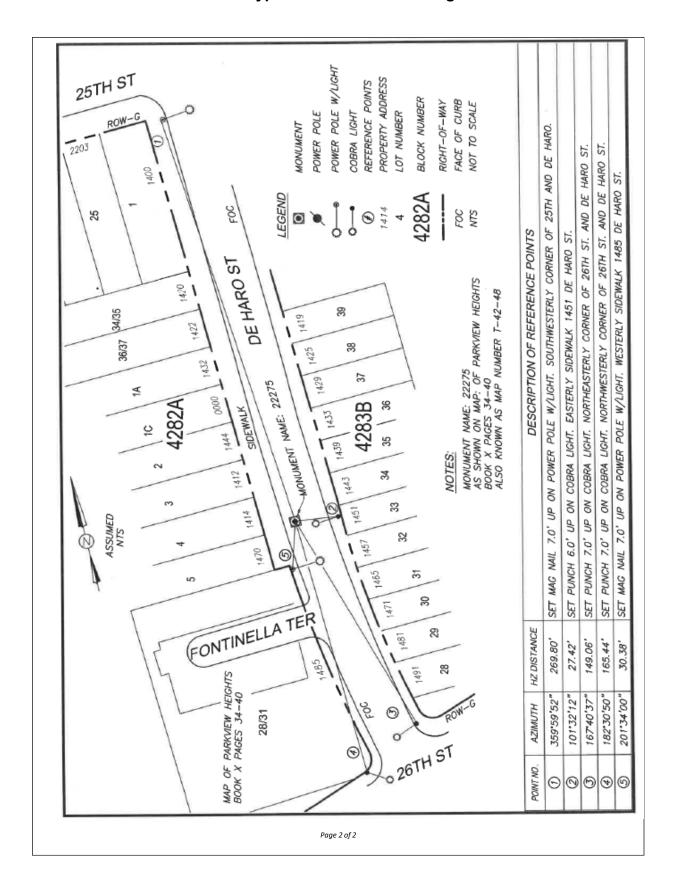

All monuments that are located within 20 feet of the design and/or construction improvement plans are required to have Standard Referencing where pre- and post-construction Corner Records shall be filed with the County Surveyor for the City and County of San Francisco (see Figure 4 typical corner Record).

Excavation permits are to follow Section 4.3 Survey Monuments PW Order 187005, permittees obligations, February 6, 2018.

Due to the potential for movement or disturbance of survey monument during construction, all monuments within 20 feet of any proposed construction must be located and referenced through a field survey and the filing of a Corner Record (see figure 4), or Record of Survey prior to any construction taking place.

# Figure 4