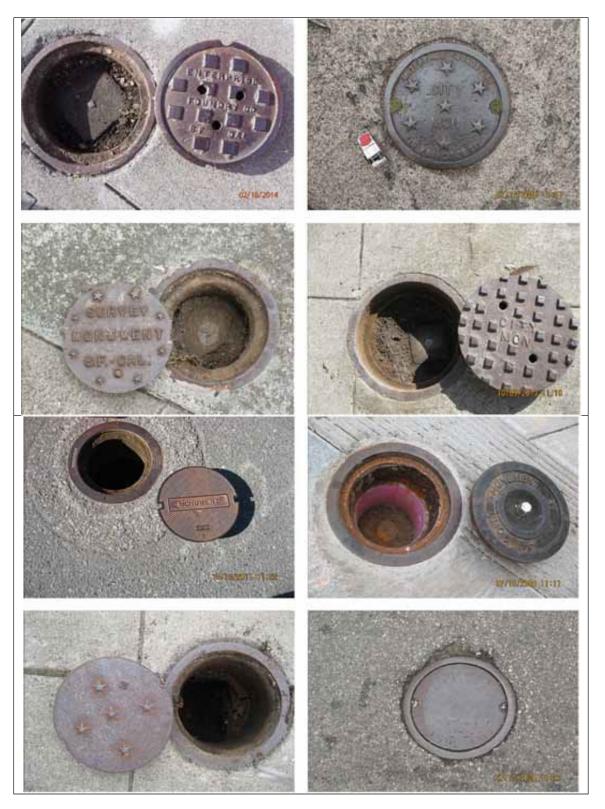

### Typical Survey Monumentation within City and County of San Francisco

Some monuments are located beneath the ground surface and surrounded by well casings as depicted in Figure 1 below.

Many monuments are located on the ground surface as depicted in Figure 2 below.

When a well casing and lid needs to be reset due to construction it shall be centered with respect to the monument as depicted in Figure 1 (without disturbing the position of the monument).

Survey Monuments should not be reset or relocated by the contractor unless under the direct supervision of a licensed land surveyor or CCSF BSM

Figure 1
Some Typical Monuments with Well Casings

Figure 2
Some Typical Surface Monuments