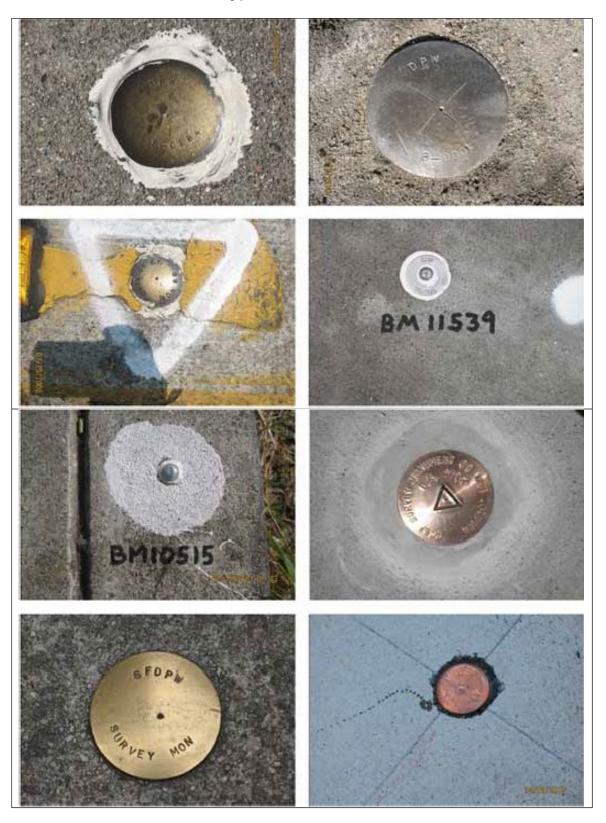

### Typical Survey Monumentation within City and County of San Francisco

Some monuments are located beneath the ground surface and surrounded by well casings as depicted in Figure 1 below.

Many monuments are located on the ground surface as depicted in Figure 2 below.

Figure 1
Some Typical Monuments with Well Casings

Figure 2
Some Typical Surface Monuments

# Some Typical Surface Monuments Continued ~

# Some Typical Surface Monuments Continued ~

Figure 3

Photographic Review Request

Photograph Two, looking along Property Line, Curb to Building