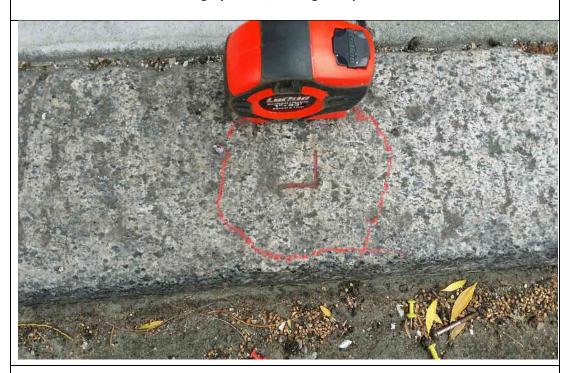

### Typical Survey Monumentation within City and County of San Francisco

Some monuments are located beneath the ground surface and surrounded by well casings as depicted in Figure 1 below.

Many monuments are located on the ground surface as depicted in Figure 2 below.

An onsite field review is required to determine if such non-record monuments exist. These non-record monuments are "old" original subdivision marks that typically do not appear on any record maps.

Within the City and County of San Francisco not of record monuments typically are "L", "T" and "+" cuts and lead plugs with brass tacks. These are typically located in curbs and can reside anywhere along property lines extending from street curb to the back of sidewalk.

#### **Requesting BSM Review of a Monument using Photographs**

When seeking confirmation as to whether a physical object on the ground is a monument or whether monuments exist at the corners of a particular property or along the property line two photographs can be taken and sent to <a href="Monument.Preservation.@sfdpw.org">Monument.Preservation.@sfdpw.org</a>. The photographs are most easily taken with a smart phone or other digital camera. Take the photographs with a high-resolution setting. Be sure to review the photographs to assure they are clean and clear of defects and there is no blurring. See typical monument photographs in Figures 1 and 2 below.

Figure 1
Some Typical Monuments with Well Casings

Figure 2
Some Typical Surface Monuments