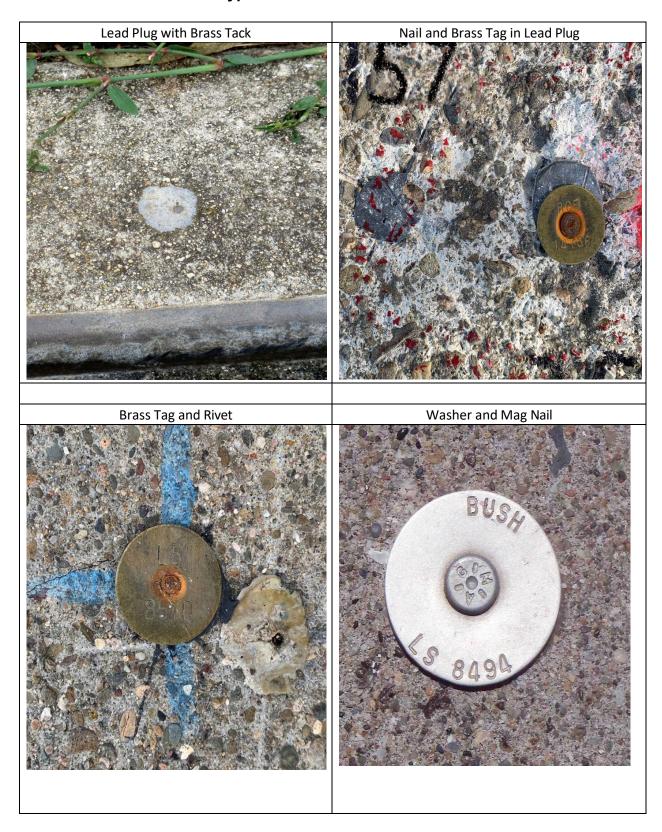

An onsite field review is required to determine if such non-record monuments exist. These non-record monuments are "old" original subdivision marks that typically do not appear on any record maps.

Within the City and County of San Francisco not of record monuments typically are "L", "T" and "+" cuts and lead plugs with brass tacks. These are typically located in curbs and can reside anywhere along property lines extending from street curb to the back of sidewalk.