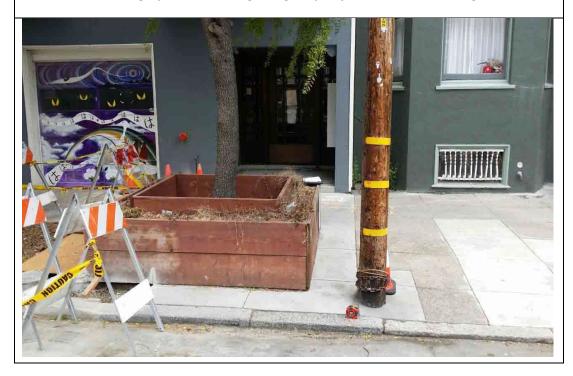

#### **Requesting BSM Review of a Monument using Photographs**

When seeking confirmation as to whether a physical object on the ground is a monument or whether monuments exist at the corners of a particular property or along the property line two photographs can be taken and sent to <a href="Monument.Preservation.@sfdpw.org">Monument.Preservation.@sfdpw.org</a>. The photographs are most easily taken with a smart phone or other digital camera. Take the photographs with a high-resolution setting. Be sure to review the photographs to assure they are clean and clear of defects and there is no blurring. See typical monument photographs in Figures 1 and 2 below.

When seeking confirmation as to whether a physical object on the ground is a monument take two photographs where photograph one is 1 to 2 feet above the object. Photograph two is a perspective taken 10 to 15 feet away from the object and having the object in the image. Send pictures and location to Monument.Preservation.@sfdpw.org for review.

When seeking confirmation as to whether a monument or monuments exist at the corners of a particular property or along the property lines, two sets of two photographs can be taken. Each set of two photographs are to be taken at the approximate corners of the property, where two buildings join. If there is a gap between buildings use the fence line as the approximate division line between two properties. Photograph one should be taken 1 to 2 feet at and above the curb. Photograph two should be taken as a perspective, looking 5 to 10 feet away from the curb and towards the curb face, where photograph one was taken, and looking to the back of walk and building corners or the gap between the buildings along the fence line. See example photographs below in Figure 3. Note: one should also review from the curb to back of walk for any additional potential monuments. Send pictures and location to Monument. Preservation. @sfdpw.org for review.

Think "safety" when taking photograph orientation two because this shot usually is taken within an actively traveled street.

# Some Typical Surface Monuments Continued ~

Figure 3

Photographic Review Request

Photograph Two, looking along Property Line, Curb to Building