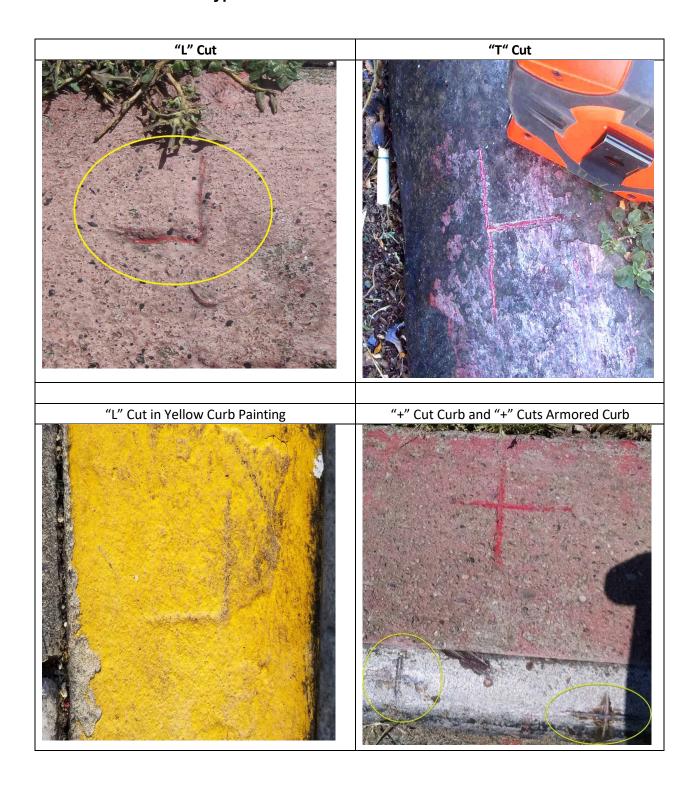

An onsite field review is required to determine if such non-record monuments exist. These non-record monuments are "old" original subdivision marks that typically do not appear on any record maps.

Within the City and County of San Francisco not of record monuments typically are "L", "T" and "+" cuts and lead plugs with brass tacks. These are typically located in curbs and can reside anywhere along property lines extending from street curb to the back of sidewalk.