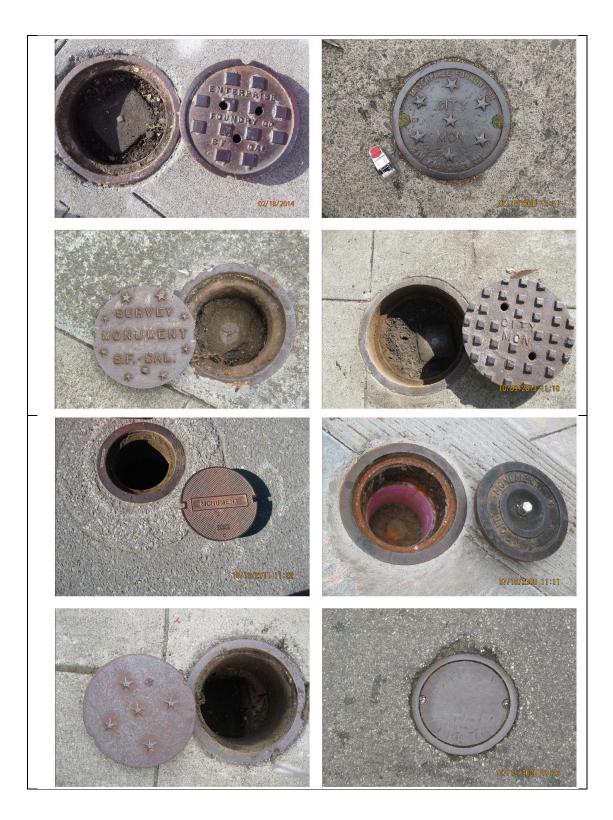

# "Survey Monuments" should not be reset or relocated by the contractor unless under the direct supervision of a licensed land surveyor.

Some monuments are located beneath the ground surface and surrounded by well casings as depicted in Figure 1. When a well casing and lid is reset in the course of construction it shall be centered with respect to the monument as depicted in Figure 1 (without disturbing the position of the monument).

## Figure 1

## Some Typical Monuments with Well Casings