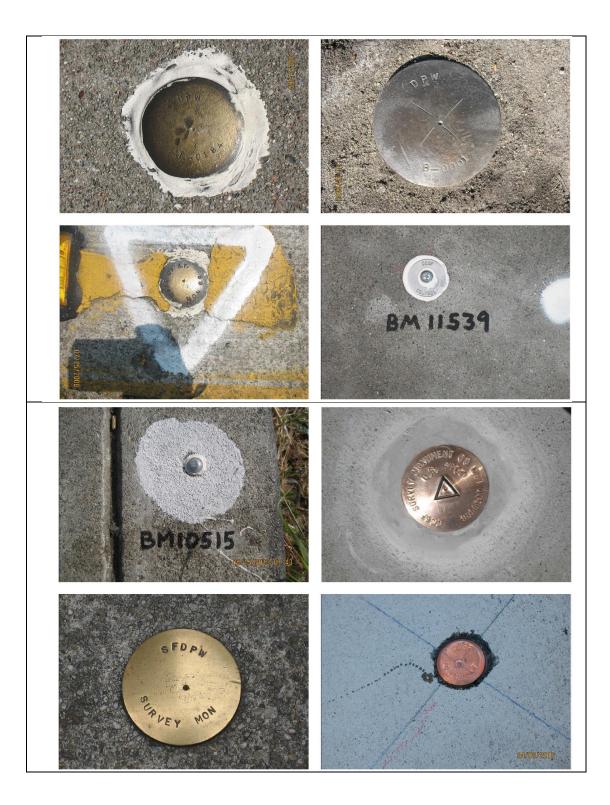

asings as depicted in Figure 1. When a well casing and lid is reset in the course of construction it shall be centered with respect to the monument as depicted in Figure 1 (without disturbing the position of the monument).

Please direct any concerns or inquiries regarding survey monument referencing or any other monument related issues to: <u>Monument.Preservation@sfdpw.org</u>.

Additional monument preservation information can be found on the California Land Surveyors Association website: <u>http://www.californiasurveyors.org/moncon-ls.html</u> and in the 2015 Subdivision Regulations, Appendix A, Sec. VI (page 41): <u>http://sfdpw.org/modules/showdocument.aspx?documentid=4740</u>

## Figure 1

## Some Typical Monuments with Well Casings



## Figure 2

## Some Typical Surface Monuments



## Figure 3

## **Typical Corner Record**

| CORNER RECO                                                                            | ORD                                                                                                         |                | Number AB 6355 Lots 05<br>San Francisco | E