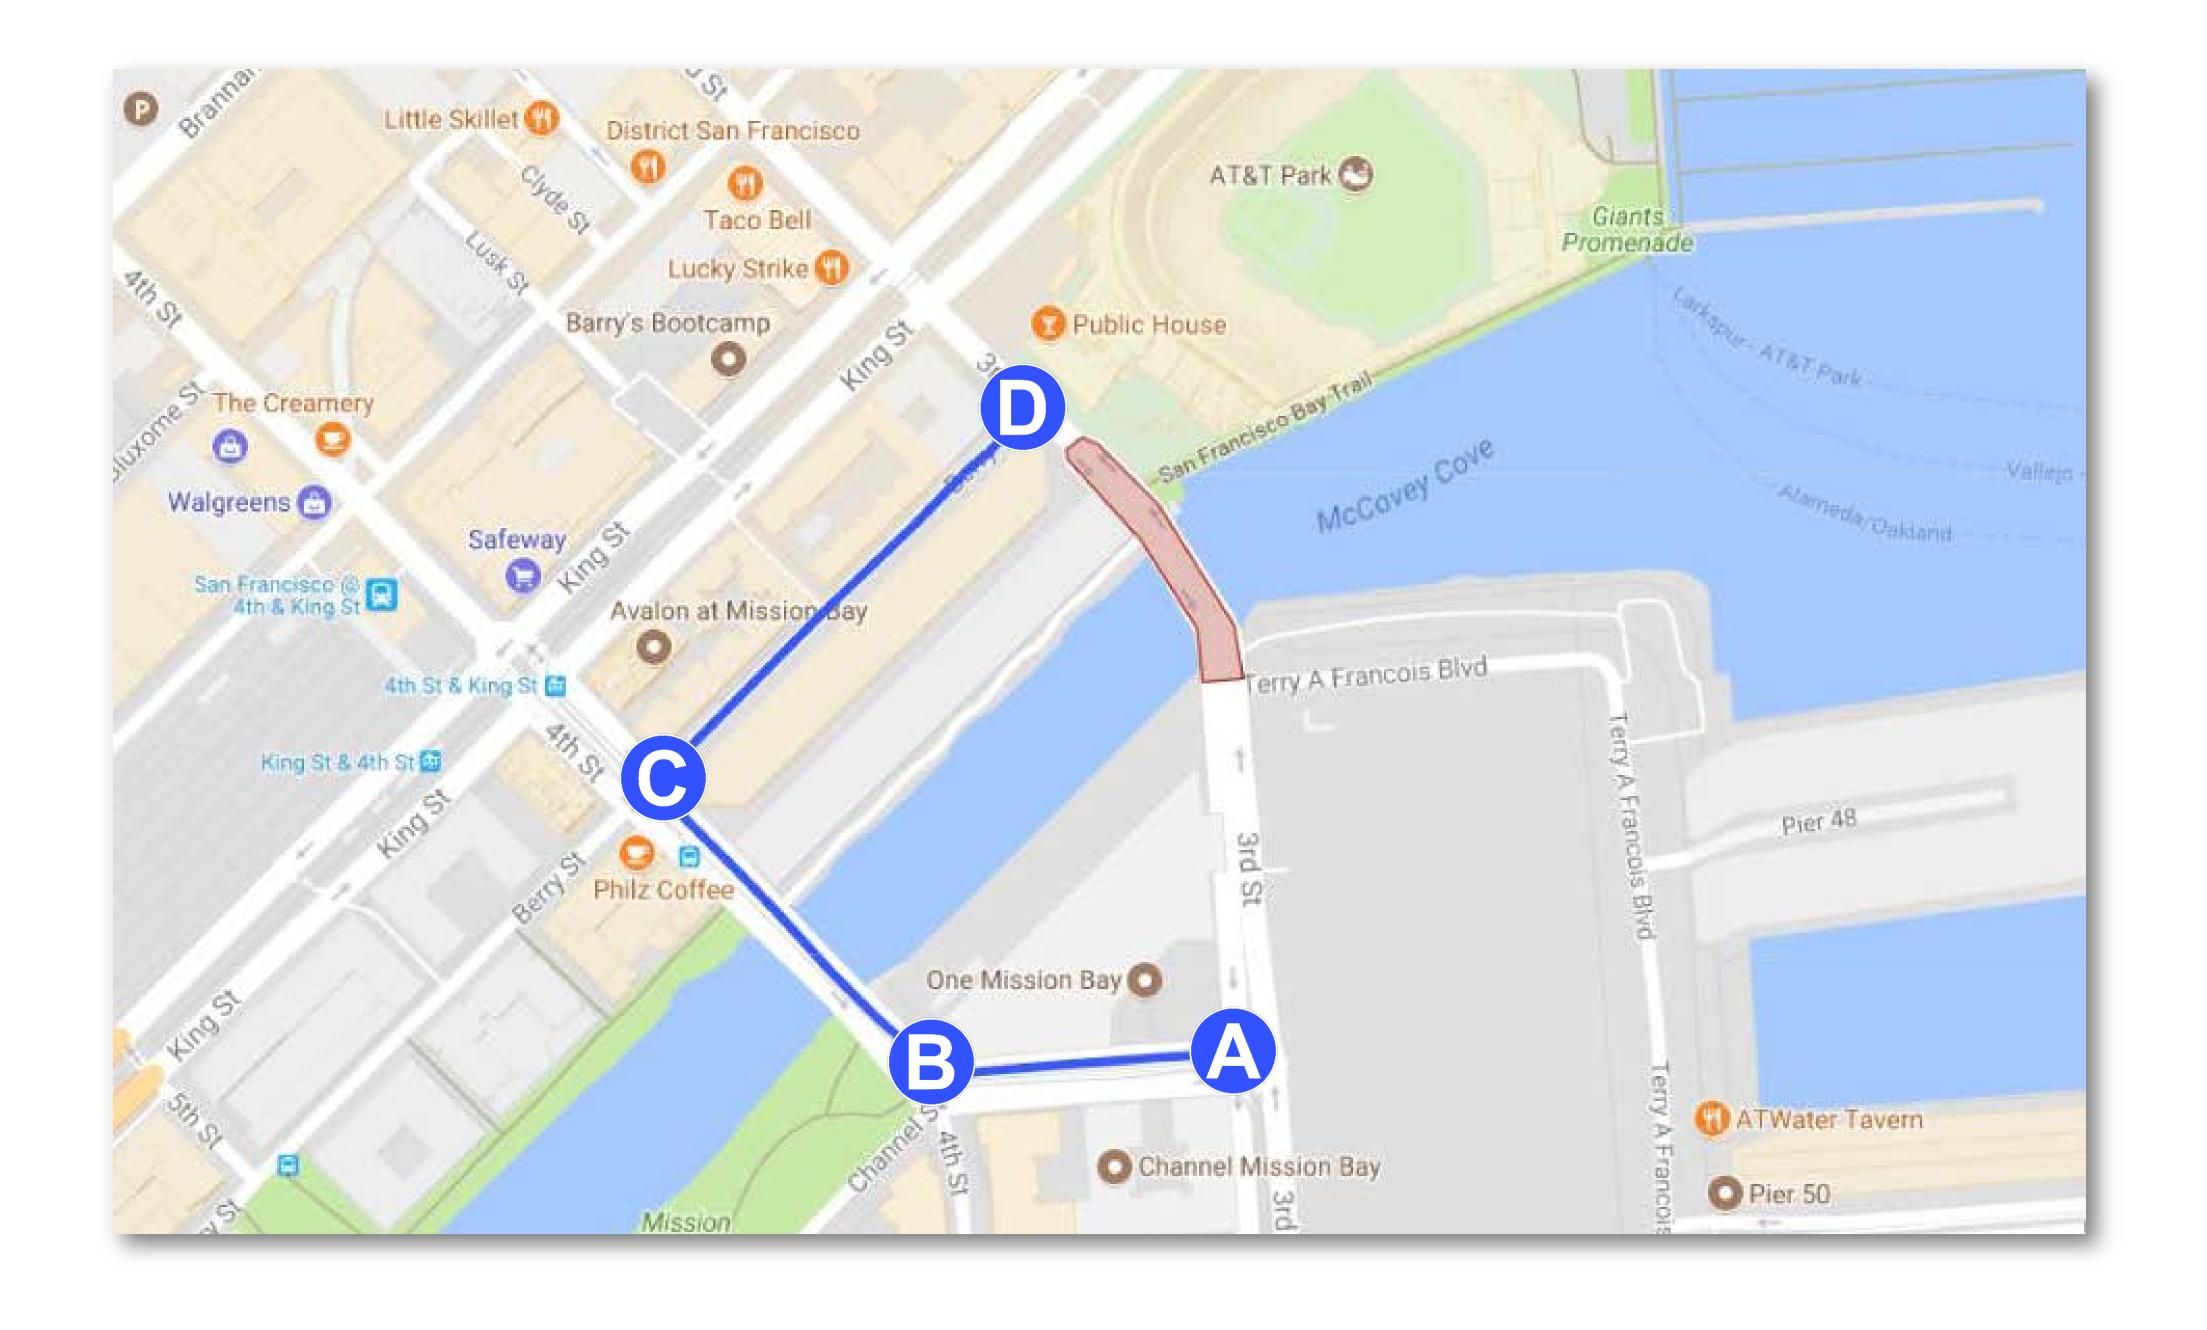

### **SOUTHBOUND:** Berry St > 4th St > Channel St

• BICYCLISTS TRAVELING SOUTHBOUND ARE ADVISED TO NAVIGATE TO 3<sup>RD</sup> STREET (A) RIGHT TURN ONTO BERRY STREET (B) TURN LEFT ONTO THE 4<sup>TH</sup> STREET BRIDGE, (C) LEFT ONTO CHANNEL STREET AND CONTINUE ONTO 3<sup>RD</sup> STREET (D)