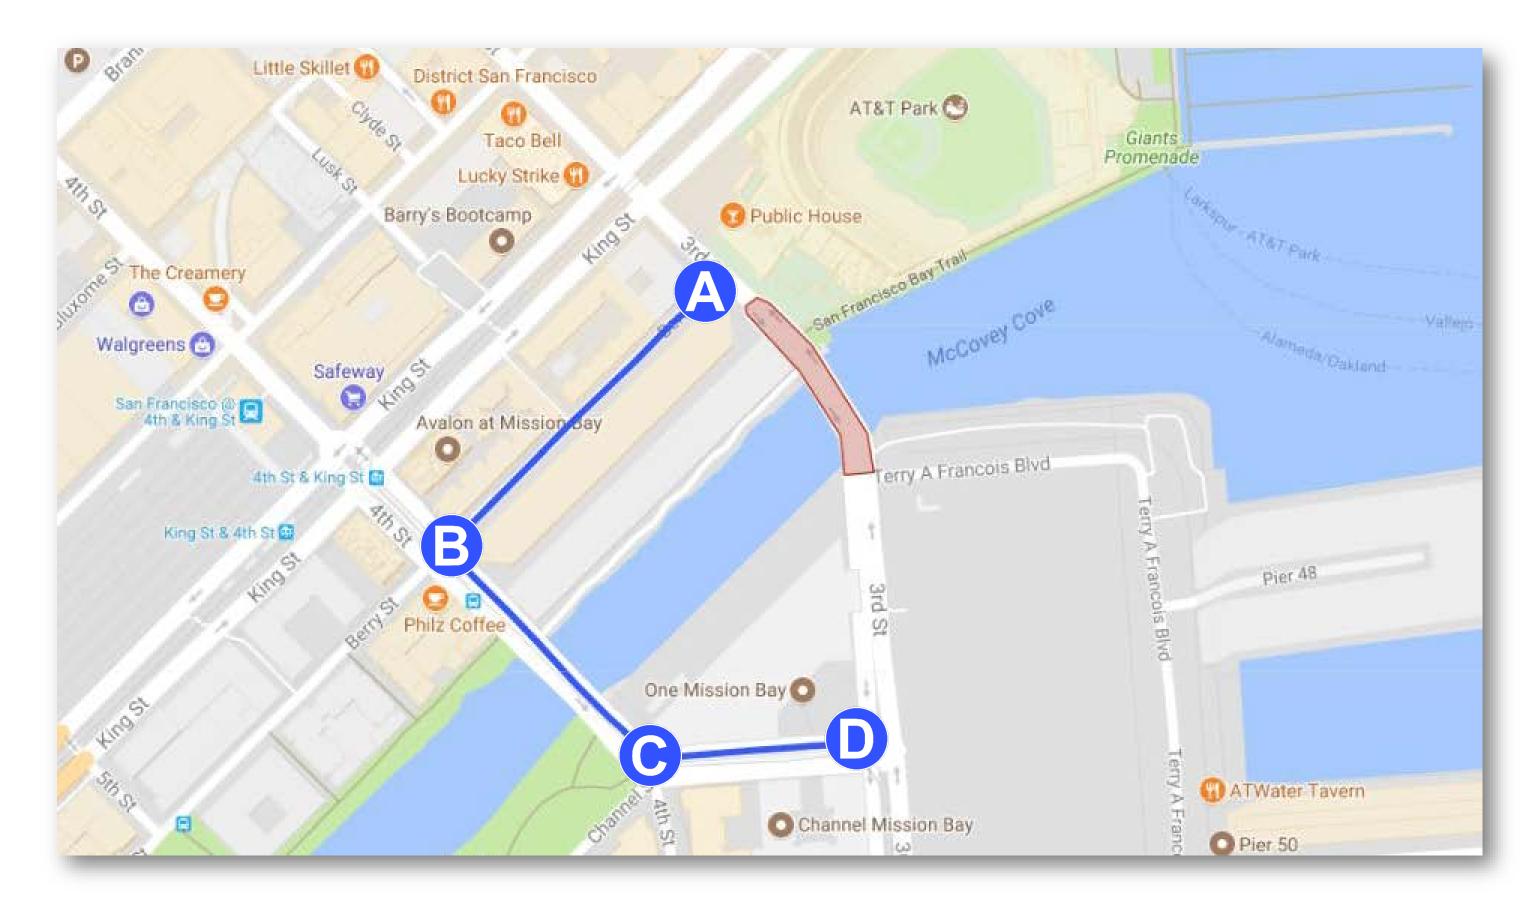

#### NORTHBOUND: Channel St > 4th St > Berry St

• BICYCLISTS TRAVELING NORTHBOUND ARE ADIVSED TO TAKE CHANNEL STREET (A) TO  $4^{\text{TH}}$  STREET (B) TURN RIGHT ONTO BERRY STREET (C) AND CONTINUE ONTO  $3^{\text{RD}}$  STREET (D)

### NORTHBOUND: Channel St > 4th St > Berry St

• BICYCLISTS TRAVELING NORTHBOUND ARE ADIVSED TO TAKE CHANNEL STREET (A) TO  $4^{\text{TH}}$  STREET (B) TURN RIGHT ONTO BERRY STREET (C) AND CONTINUE ONTO  $3^{\text{RD}}$  STREET (D)