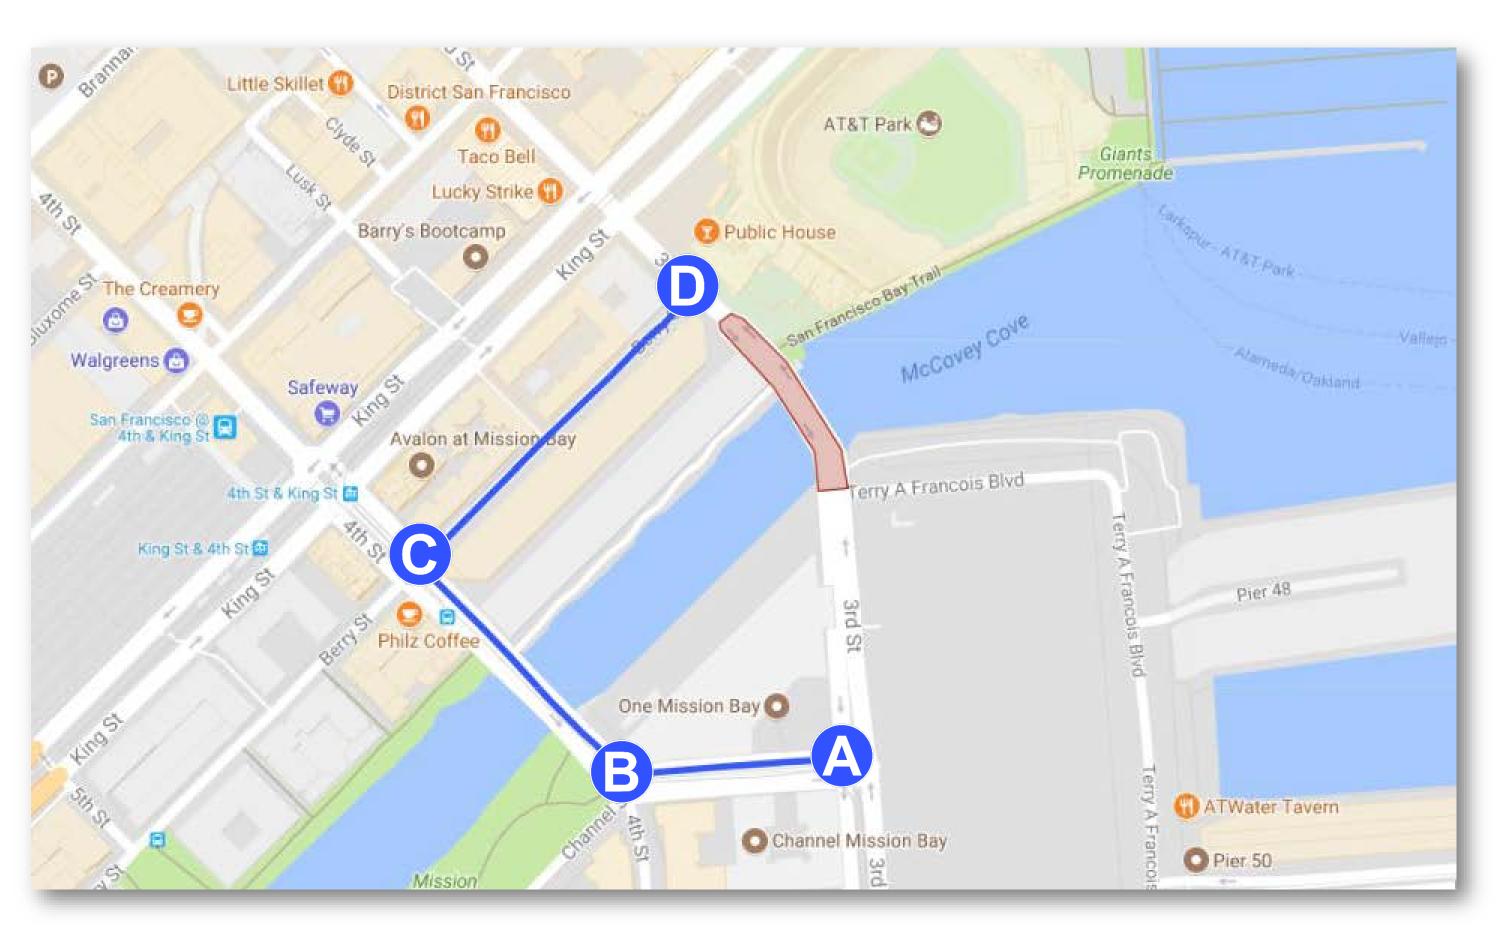

### **SOUTHBOUND:** Berry St > 4th St > Channel St

• BICYCLISTS TRAVELING SOUTHBOUND ARE ADVISED TO NAVIGATE TO 3<sup>RD</sup> STREET (A) RIGHT TURN ONTO BERRY STREET (B) TURN LEFT ONTO THE 4<sup>TH</sup> STREET BRIDGE, (C) LEFT ONTO CHANNEL STREET AND CONTINUE ONTO 3<sup>RD</sup> STREET (D)