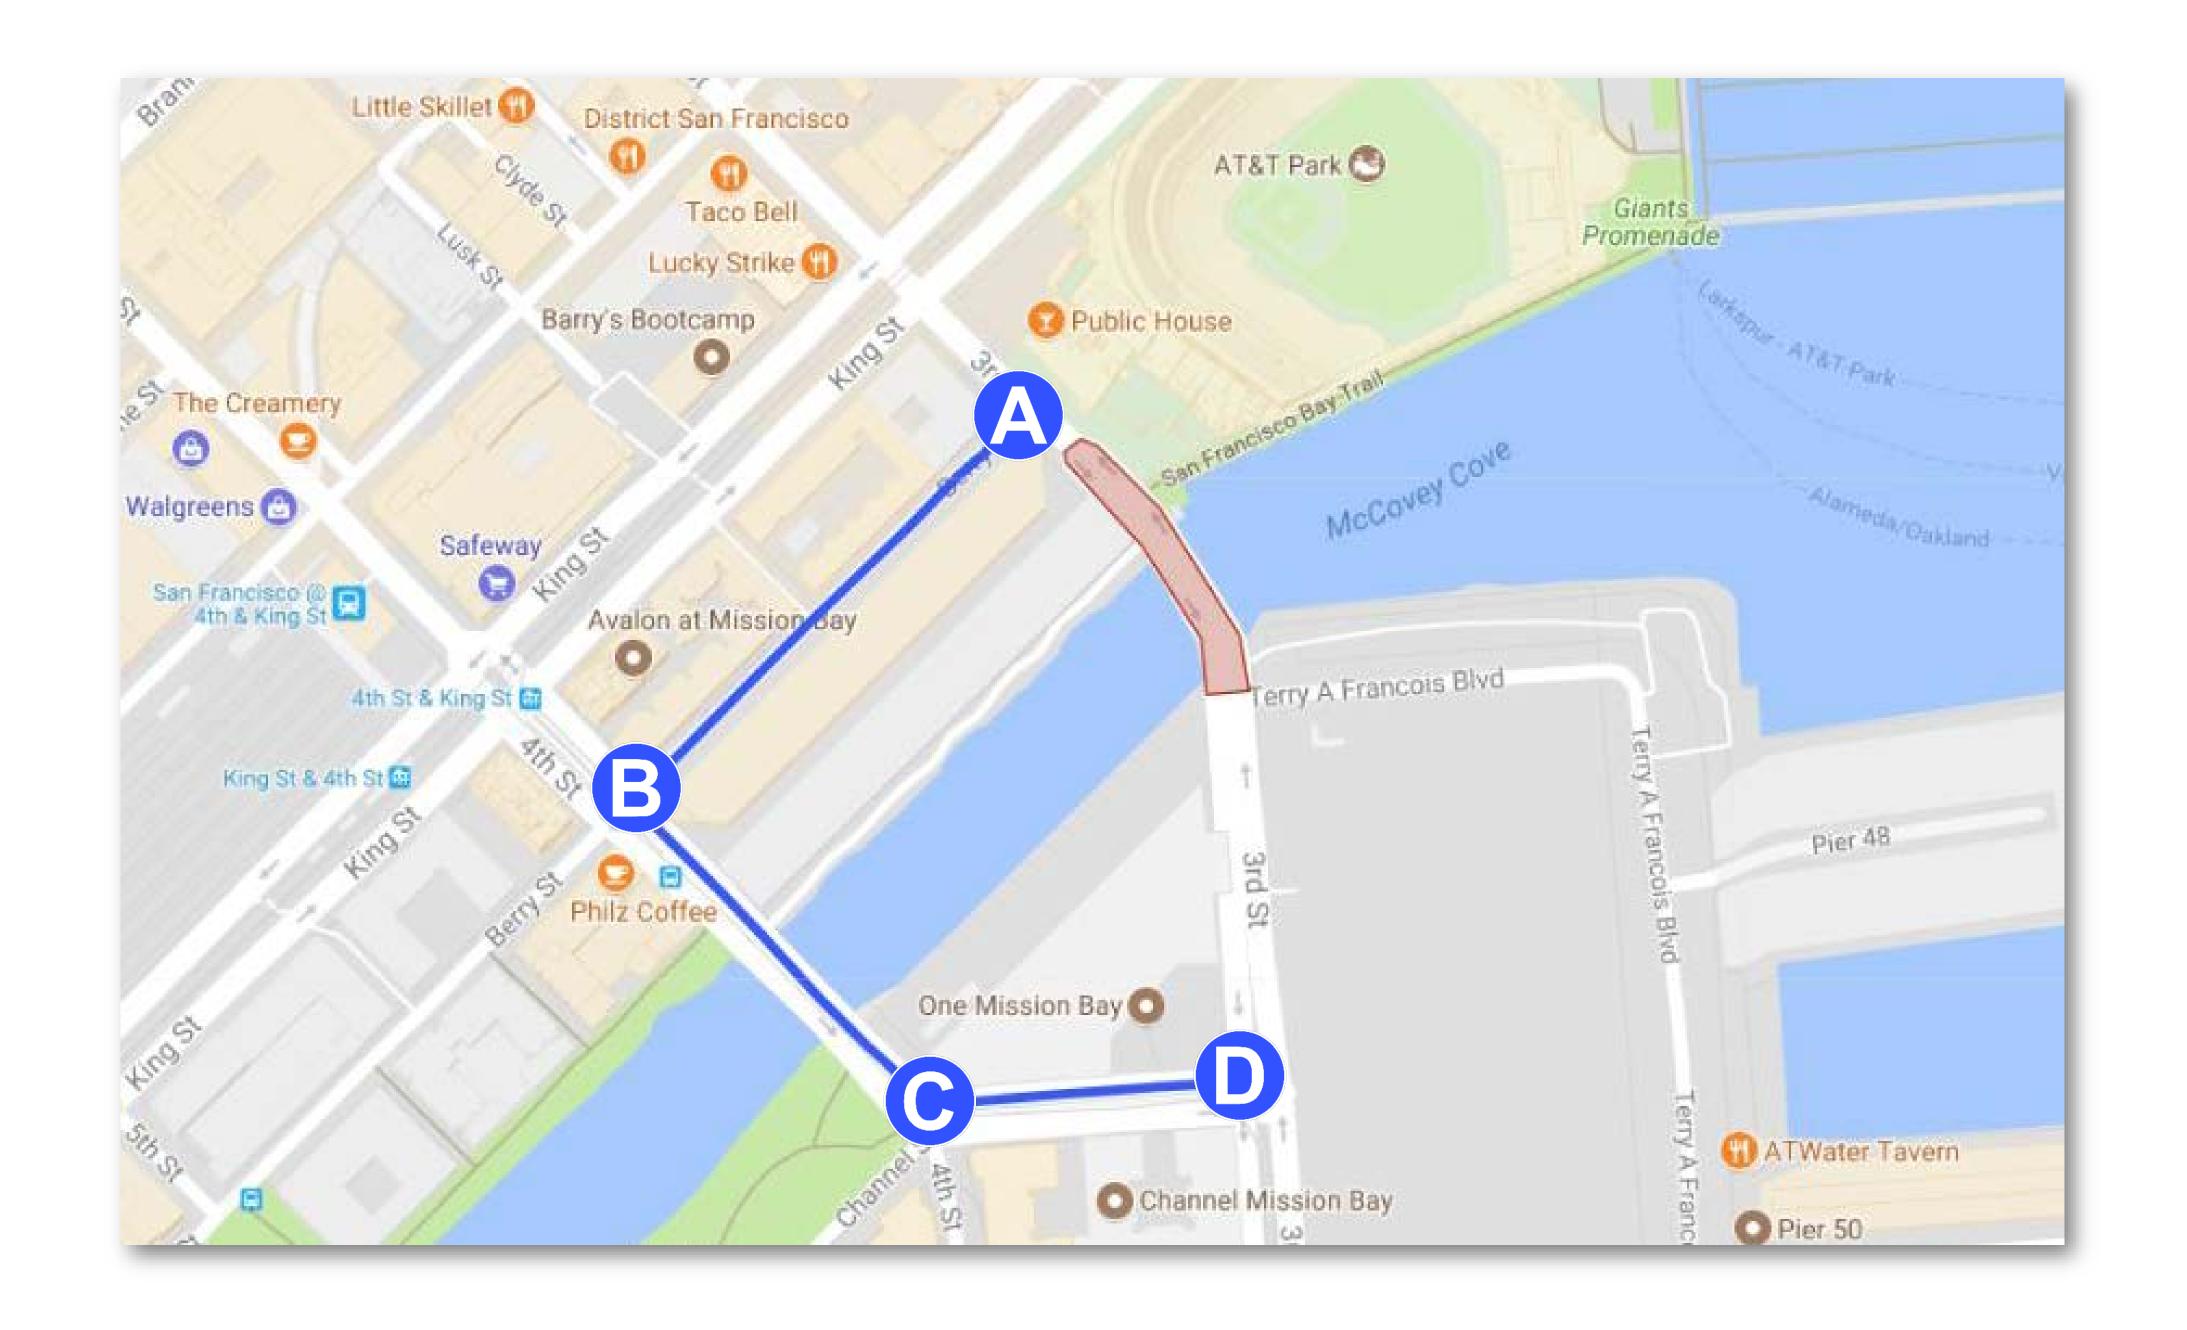

# THIRD STREET BRIDGE CLOSED: 12/11/17 - 01/26/18 BICYCLE DETOUR ROUTE

#### NORTHBOUND: Channel St > 4th St > Berry St

• BICYCLISTS TRAVELING NORTHBOUND ARE ADIVSED TO TAKE CHANNEL STREET (A) TO  $4^{\text{TH}}$  STREET (B) TURN RIGHT ONTO BERRY STREET (C) AND CONTINUE ONTO  $3^{\text{RD}}$  STREET (D)

### **SOUTHBOUND:** Berry St > 4th St > Channel St

• BICYCLISTS TRAVELING SOUTHBOUND ARE ADVISED TO NAVIGATE TO 3<sup>RD</sup> STREET (A) RIGHT TURN ONTO BERRY STREET (B) TURN LEFT ONTO THE 4<sup>TH</sup> STREET BRIDGE, (C) LEFT ONTO CHANNEL STREET AND CONTINUE ONTO 3<sup>RD</sup> STREET (D)

### NORTHBOUND: Channel St > 4th St > Berry St

• BICYCLISTS TRAVELING NORTHBOUND ARE ADIVSED TO TAKE CHANNEL STREET (A) TO  $4^{\text{TH}}$  STREET (B) TURN RIGHT ONTO BERRY STREET (C) AND CONTINUE ONTO  $3^{\text{RD}}$  STREET (D)