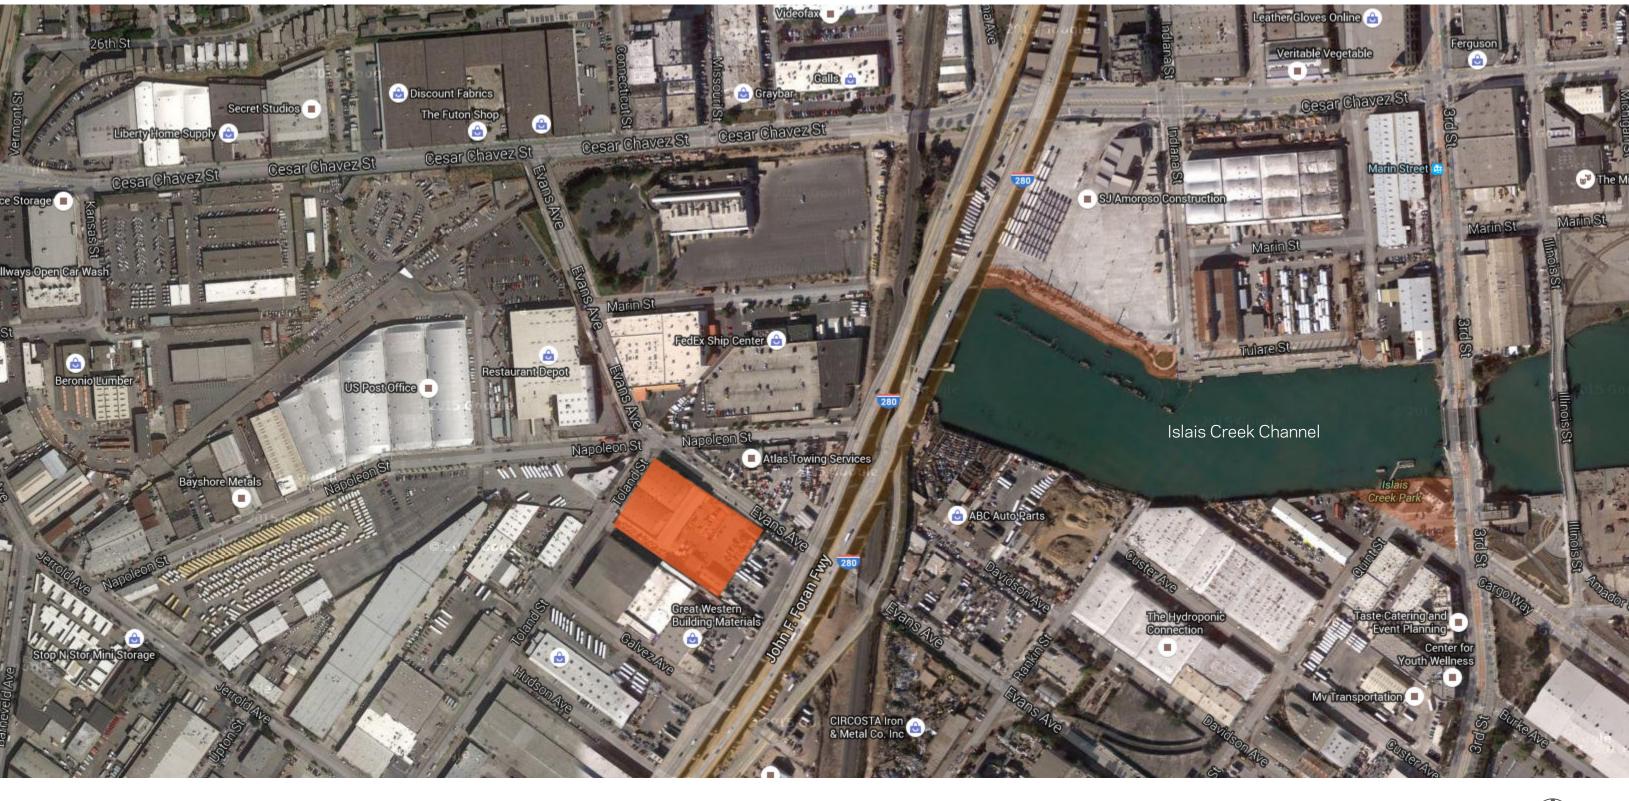

## CITY & COUNTY OF SAN FRANCISCO **TRAFFIC COMPANY & FORENSIC SCIENCE DIVISION** FACII ITY



### **CONCEPT DESIGN** April 18th, 2016 🛛 🐼 🥵

# MISSION / GOALS

TO DESIGN AN INNOVATIVE BUILDING THAT FOCUSES ON SUSTAINABLE, FUNCTIONAL, AND BEAUTIFUL DESIGN WHILE MAKING A SIGNIFICANT CONTRIBUTION TO THE URBAN SETTING IN WHICH IT'S LOCATED. -SF Traffic Company & Forensic Science Division



REVITILIZING. RESILIENT. SECURE. TRANSPARENT. SUSTAINABILITY. PERFORMANCE. TRANSFORMATIVE. COLLABORATIVE. FUNCTIONAL. DISCOVERY.



# SITE & CONTEXT

SITENEIGHBORHOOD IDENTITYSITE PHOTOGRAPHS



### **REVITALIZE.**





#### SITE PLAN







### EXISTING CONDITION / AERIAL LOOKING NORTH



FEDEX SHIPPIPNG CENTER

PUBLIC STORAGE

BONANZA

#### PDR NEIGHBORHOOD



RESTURANT STORAGE

#### **NEIGHBORHOOD IDENTITY** / EXISTING CONDITIONS





















#### SURROUNDING AREA / TOLAND ST.





#### SURROUNDING AREA / DELI LAMA





#### SURROUNDING AREA / FEDEX





#### SURROUNDING AREA / LOOKING ACROSS ISLAIS CREEK





#### SURROUNDING AREA / ALONG ISLAIS CREEK







## SITE & PROGRAM RESPONSE

PRESENTPROPOSEDPRECEDENT IMAGES



# SCIENCE. SERVICE. RESILIENT.

#### PRESENT





#### PRESENT









PROGRAM DRIVEN







INTERACTIVE





#### PROGRAM DRIVEN

































#### PROGRAM DRIVEN







#### SITE PLAN





### SITE / PLAZA & MASSING











#### PRECEDENT IMAGES / ENCLOSED AMENITIES