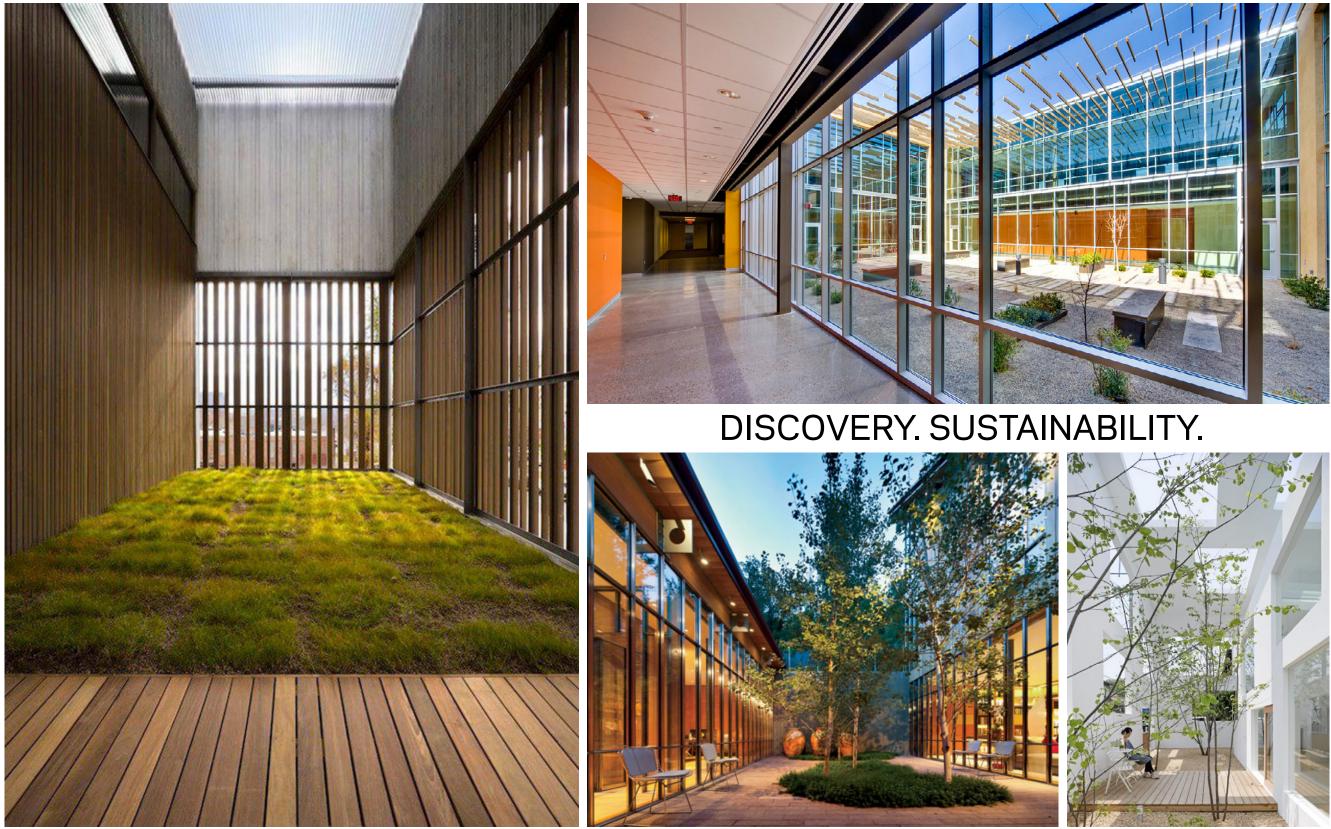

### EXISTING CONDITION / AERIAL LOOKING NORTH



FEDEX SHIPPIPNG CENTER

PUBLIC STORAGE

BONANZA

#### PDR NEIGHBORHOOD



RESTURANT STORAGE

#### **NEIGHBORHOOD IDENTITY** / EXISTING CONDITIONS





















#### SURROUNDING AREA / TOLAND ST.





#### SURROUNDING AREA / DELI LAMA





#### SURROUNDING AREA / FEDEX





#### SURROUNDING AREA / LOOKING ACROSS ISLAIS CREEK





#### SURROUNDING AREA / ALONG ISLAIS CREEK







## SITE & PROGRAM RESPONSE

PRESENTPROPOSEDPRECEDENT IMAGES



# SCIENCE. SERVICE. RESILIENT.

#### PRESENT





#### PRESENT









PROGRAM DRIVEN







INTERACTIVE





#### PROGRAM DRIVEN

































#### PROGRAM DRIVEN







#### SITE PLAN





### SITE / PLAZA & MASSING











#### PRECEDENT IMAGES / ENCLOSED AMENITIES