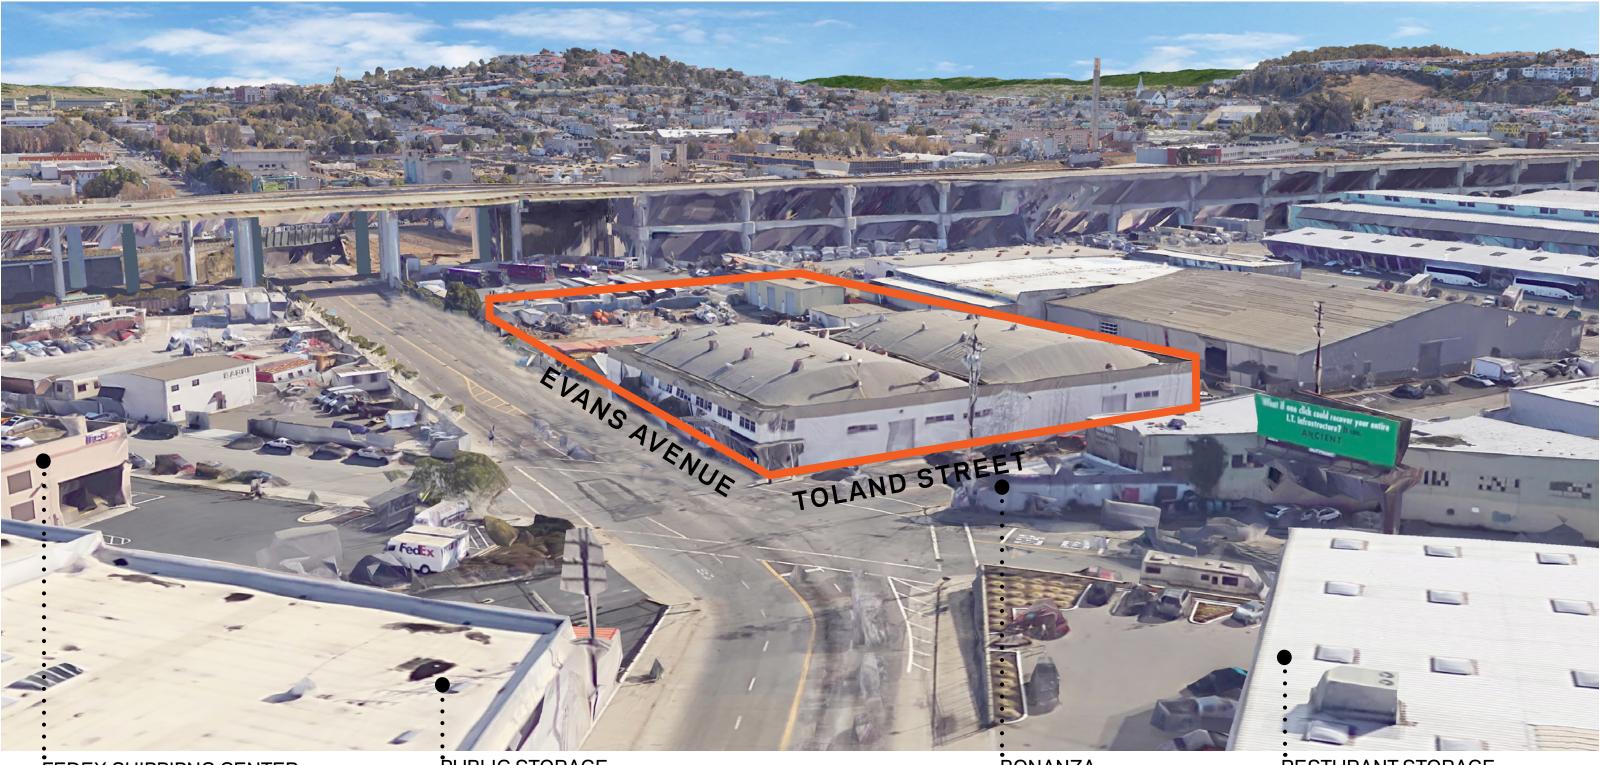

### EXISTING CONDITION / AERIAL LOOKING NORTH

FEDEX SHIPPIPNG CENTER

PUBLIC STORAGE

BONANZA

#### PDR NEIGHBORHOOD

RESTURANT STORAGE