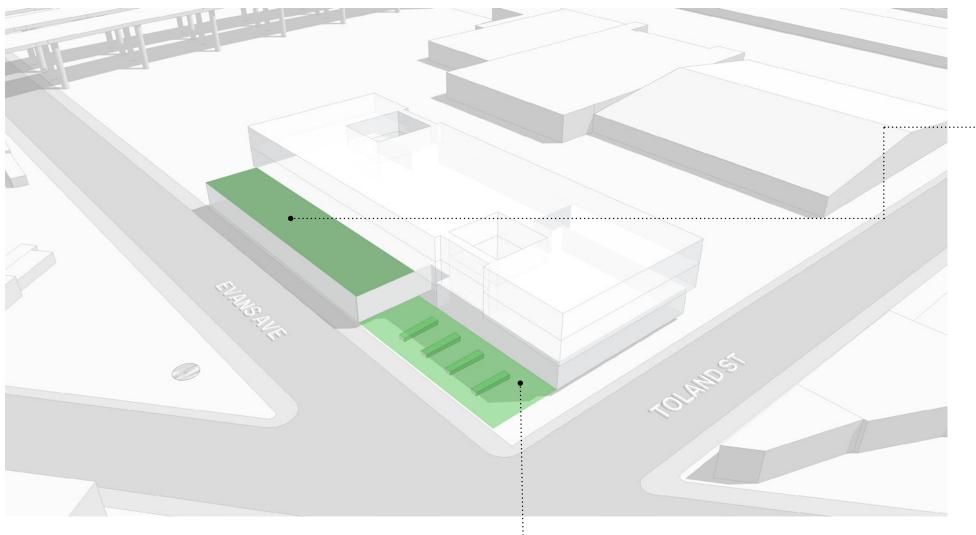

HOTOGRAPHS



### **REVITALIZE.**





#### SITE PLAN







### EXISTING CONDITION / AERIAL LOOKING NORTH



FEDEX SHIPPIPNG CENTER

PUBLIC STORAGE

BONANZA

#### PDR NEIGHBORHOOD



RESTURANT STORAGE

#### **NEIGHBORHOOD IDENTITY** / EXISTING CONDITIONS





















#### SURROUNDING AREA / TOLAND ST.





#### SURROUNDING AREA / DELI LAMA





#### SURROUNDING AREA / FEDEX





#### SURROUNDING AREA / LOOKING ACROSS ISLAIS CREEK





#### SURROUNDING AREA / ALONG ISLAIS CREEK







## SITE & PROGRAM RESPONSE

PRESENTPROPOSEDPRECEDENT IMAGES



# SCIENCE. SERVICE. RESILIENT.

#### PRESENT





#### PRESENT









PROGRAM DRIVEN







INTERACTIVE





#### PROGRAM DRIVEN

































#### PROGRAM DRIVEN







#### SITE PLAN





### SITE / PLAZA & MASSING











#### PRECEDENT IMAGES / ENCLOSED AMENITIES