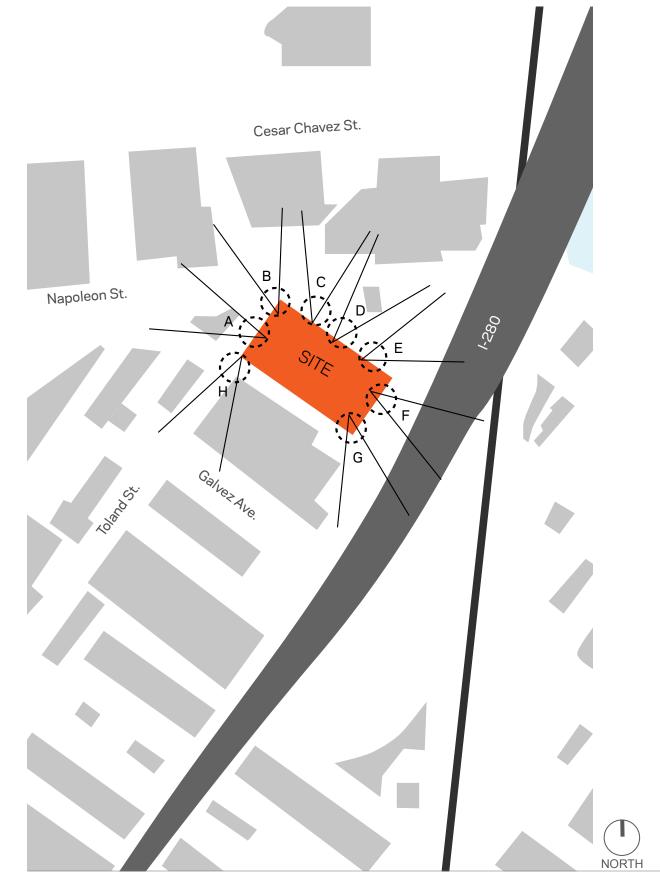

ISCO **TRAFFIC COMPANY & FORENSIC SCIENCE DIVISION** FACII ITY



### **CONCEPT DESIGN** April 18th, 2016 🛛 🐼 🥵

# MISSION / GOALS

TO DESIGN AN INNOVATIVE BUILDING THAT FOCUSES ON SUSTAINABLE, FUNCTIONAL, AND BEAUTIFUL DESIGN WHILE MAKING A SIGNIFICANT CONTRIBUTION TO THE URBAN SETTING IN WHICH IT'S LOCATED. -SF Traffic Company & Forensic Science Division



REVITILIZING. RESILIENT. SECURE. TRANSPARENT. SUSTAINABILITY. PERFORMANCE. TRANSFORMATIVE. COLLABORATIVE. FUNCTIONAL. DISCOVERY.



# SITE & CONTEXT

SITENEIGHBORHOOD IDENTITYSITE PHOTOGRAPHS



### **REVITALIZE.**





#### SITE PLAN







### EXISTING CONDITION / AERIAL LOOKING NORTH



FEDEX SHIPPIPNG CENTER

PUBLIC STORAGE

BONANZA

#### PDR NEIGHBORHOOD



RESTURANT STORAGE

#### **NEIGHBORHOOD IDENTITY** / EXISTING CONDITIONS





















#### SURROUNDING AREA / TOLAND ST.





#### SURROUNDING AREA / DELI LAMA





#### SURROUNDING AREA / FEDEX





#### SURROUNDING AREA / LOOKING ACROSS ISLAIS CREEK





#### SURROUNDING AREA / ALONG ISLAIS CREEK







## SITE & PROGRAM RESPONSE

PRESENTPROPOSEDPRECEDENT IMAGES



# SCIENCE. SERVICE. RESILIENT.

#### PRESENT





#### PRESENT









PROGRAM DRIVEN







INTERACTIVE





#### PROGRAM DRIVEN

































#### PROGRAM DRIVEN







#### SITE PLAN





### SITE / PLAZA & MASSING











#### PRECEDENT IMAGES / ENCLOSED AMENITIES