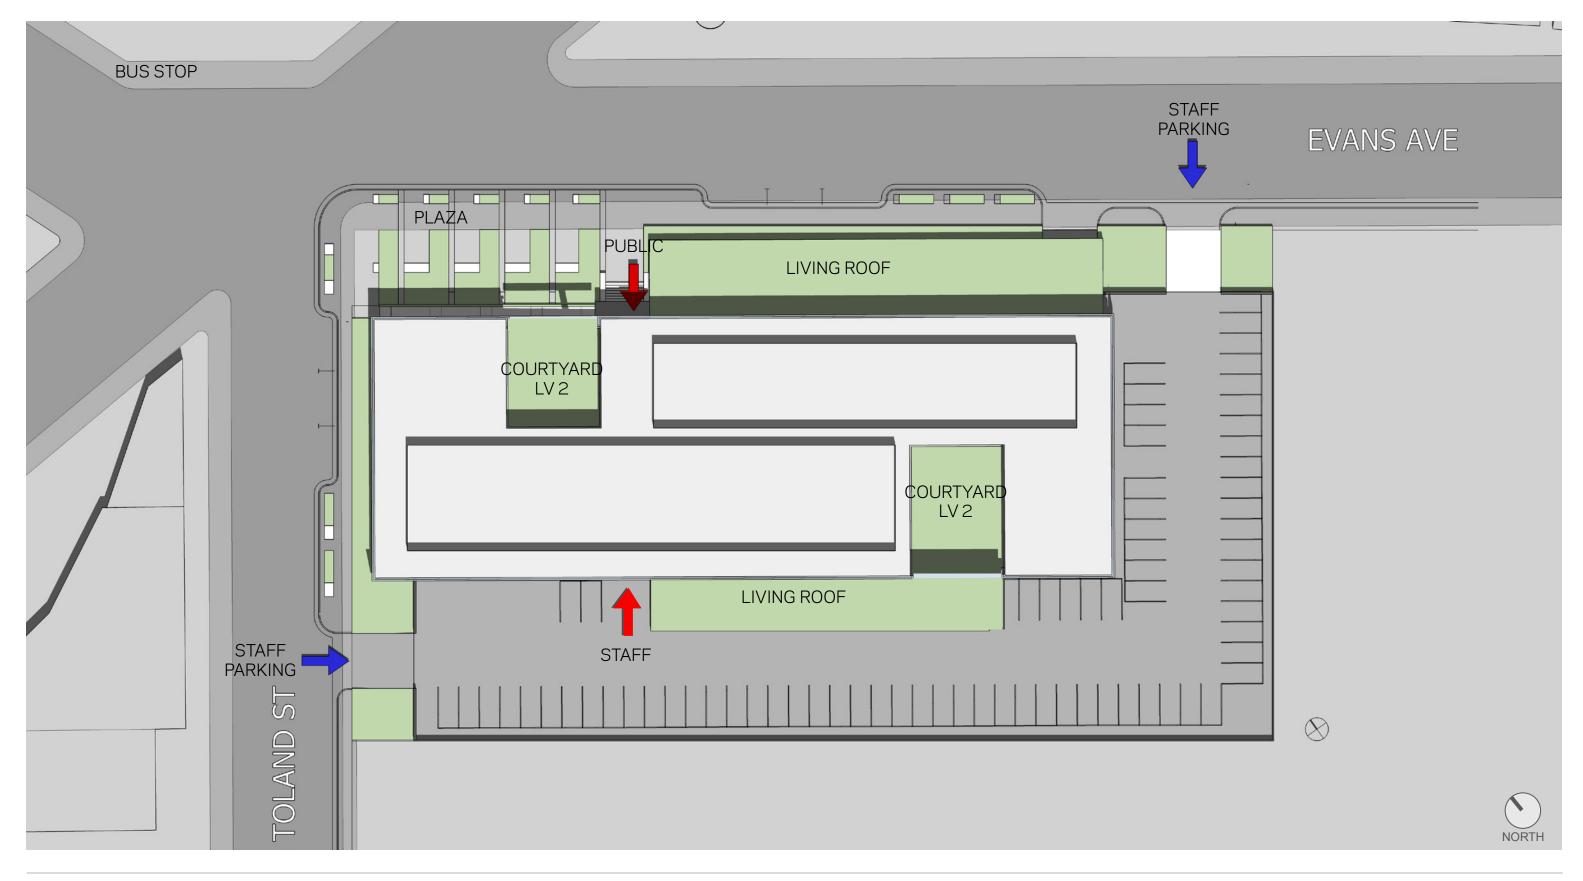

SITENEIGHBORHOOD IDENTITYSITE PHOTOGRAPHS



### **REVITALIZE.**





#### SITE PLAN







### EXISTING CONDITION / AERIAL LOOKING NORTH



FEDEX SHIPPIPNG CENTER

PUBLIC STORAGE

BONANZA

#### PDR NEIGHBORHOOD



RESTURANT STORAGE

#### **NEIGHBORHOOD IDENTITY** / EXISTING CONDITIONS





















#### SURROUNDING AREA / TOLAND ST.





#### SURROUNDING AREA / DELI LAMA





#### SURROUNDING AREA / FEDEX





#### SURROUNDING AREA / LOOKING ACROSS ISLAIS CREEK





#### SURROUNDING AREA / ALONG ISLAIS CREEK







## SITE & PROGRAM RESPONSE

PRESENTPROPOSEDPRECEDENT IMAGES



# SCIENCE. SERVICE. RESILIENT.

#### PRESENT





#### PRESENT









PROGRAM DRIVEN







INTERACTIVE





#### PROGRAM DRIVEN

































#### PROGRAM DRIVEN







#### SITE PLAN





### SITE / PLAZA & MASSING











#### PRECEDENT IMAGES / ENCLOSED AMENITIES