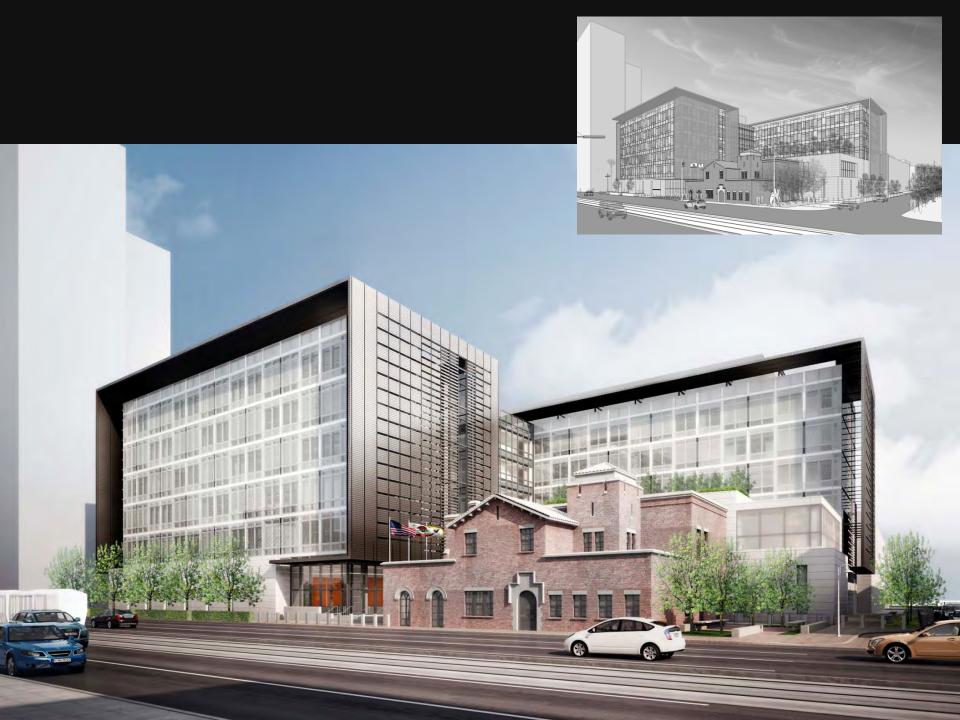

### PUBLIC SAFETY BUILDING

**FUNCTION**: POLICE HEADQUARTERS 110,000 SF

POLICE STATION 20,000 SF FIRE STATION 17,000 SF

COMMON 25,000 SF

FLEET PARKING (225 cars) 128,000 SF

300,000 SF

**SAFETY:** Controlled Access & Security

**SUSTAINABILITY: LEED Gold** 

Integrated, High Performance,

Low Maintenance

**CIVIC:** Mission Bay Development Standards

Historic Building Rehabilitation Standards

**ART:** Police Memorial, South Plaza Fire Station

COST: \$164M Construction Budget

TILIA CORDATA 'CORZAM'\ CORINTHIAN LINDEN TREE 60" BOX

PITTOSPORUM UNDULATUM VICTORIAN BOX 24" BOX

GINGKO BILOBA 'PRINCETON SENTRY'
PRINCE SENTRY GINGKO
60" BOX

FICUS PUMILA CREEPING FIG 5 GALLON