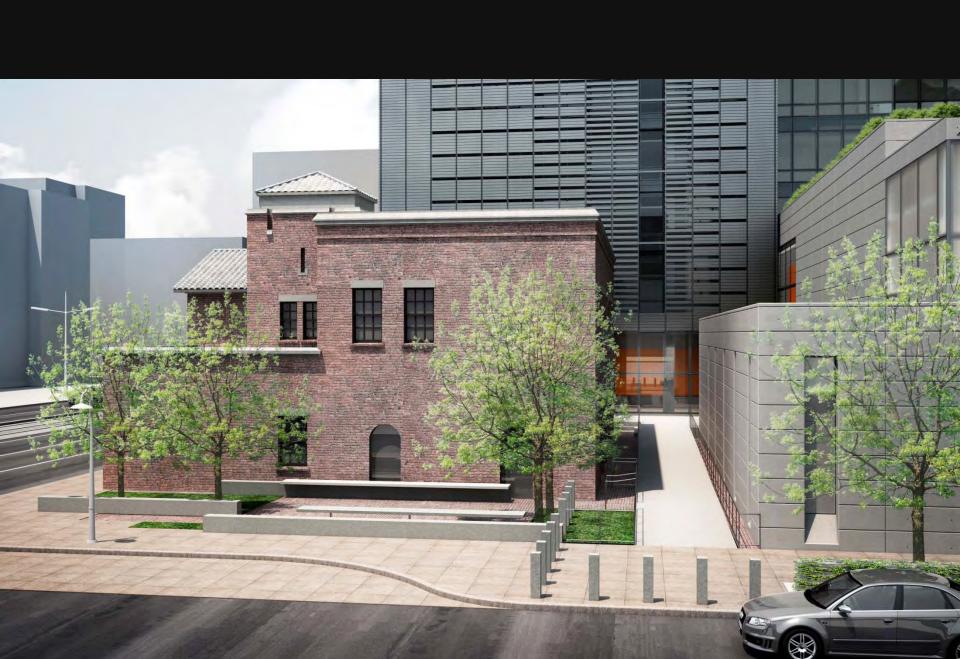

### PUBLIC SAFETY BUILDING

**FUNCTION**: POLICE HEADQUARTERS 110,000 SF

POLICE STATION 20,000 SF FIRE STATION 17,000 SF

COMMON 25,000 SF

FLEET PARKING (225 cars) 128,000 SF

300,000 SF

**SAFETY:** Controlled Access & Security

**SUSTAINABILITY: LEED Gold** 

Integrated, High Performance,

Low Maintenance

**CIVIC:** Mission Bay Development Standards

Historic Building Rehabilitation Standards

**ART:** Police Memorial, South Plaza Fire Station