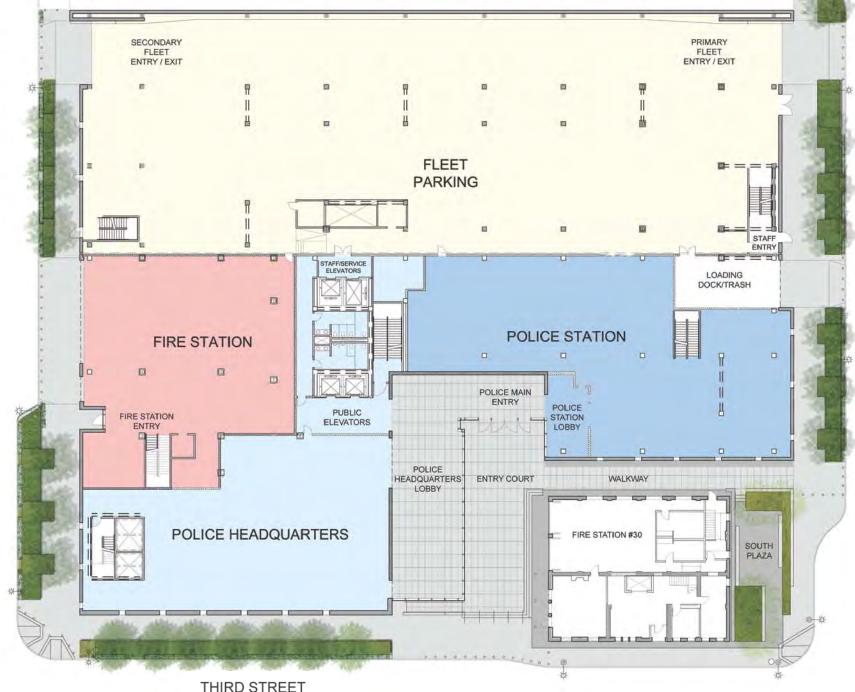

### PUBLIC SAFETY BUILDING

**FUNCTION**: POLICE HEADQUARTERS 110,000 SF

POLICE STATION 20,000 SF FIRE STATION 17,000 SF

COMMON 25,000 SF

FLEET PARKING (225 cars) 128,000 SF

300,000 SF

**SAFETY:** Controlled Access & Security