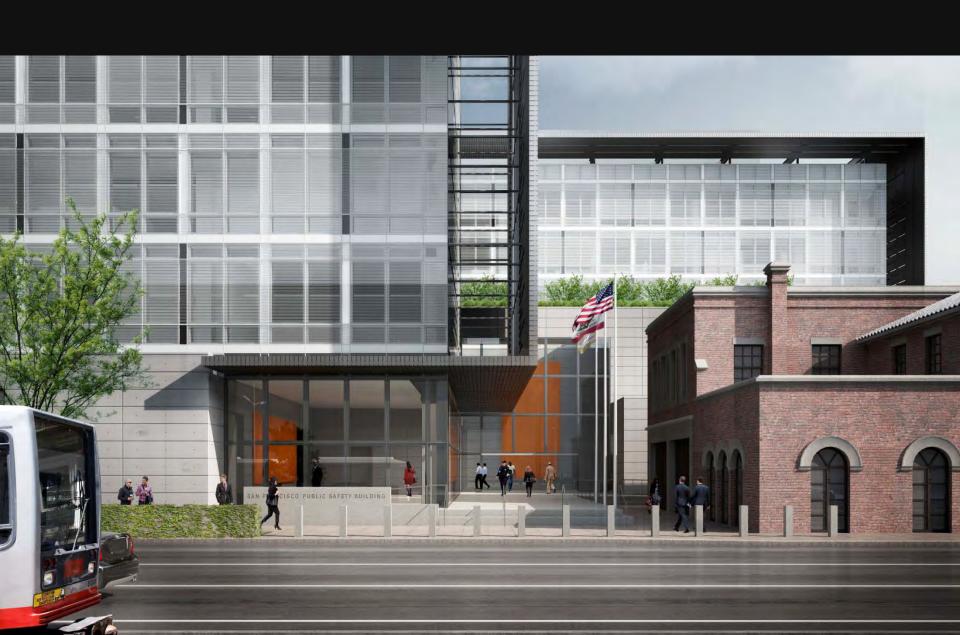

### PUBLIC SAFETY BUILDING

**FUNCTION**: POLICE HEADQUARTERS 110,000 SF

POLICE STATION 20,000 SF FIRE STATION 17,000 SF

COMMON 25,000 SF

FLEET PARKING (225 cars) 128,000 SF

300,000 SF

**SAFETY:** Controlled Access & Security

**SUSTAINABILITY: LEED Gold** 

Integrated, High Performance,

Low Maintenance

**CIVIC:** Mission Bay Development Standards

Historic Building Rehabilitation Standards

**ART:** Police Memorial, South Plaza Fire Station