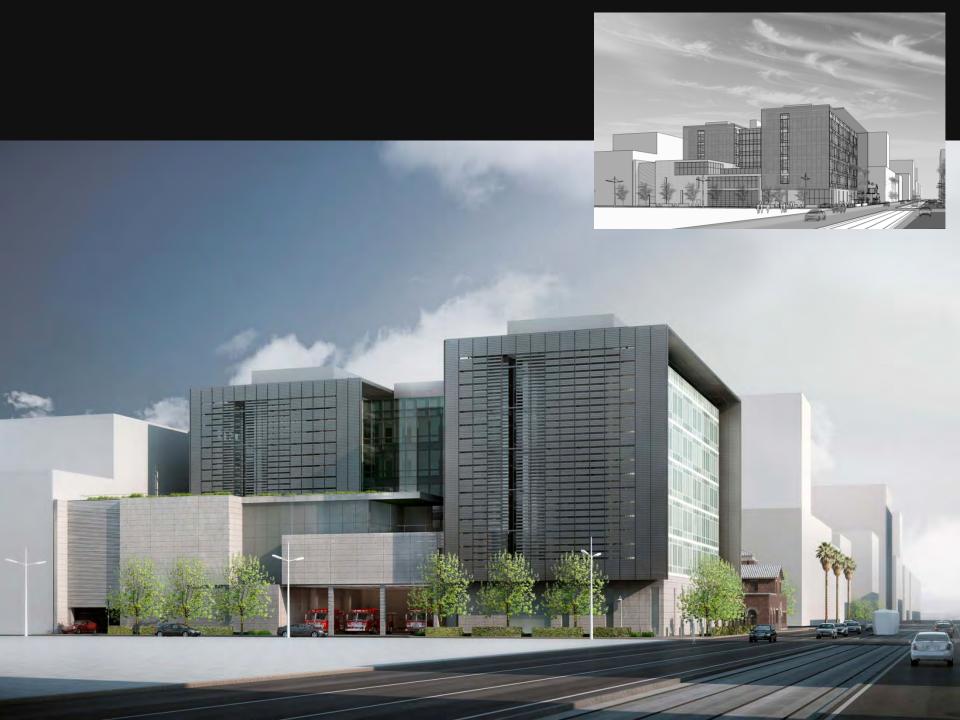

### PUBLIC SAFETY BUILDING

**FUNCTION**: POLICE HEADQUARTERS 110,000 SF

POLICE STATION 20,000 SF FIRE STATION 17,000 SF

COMMON 25,000 SF

FLEET PARKING (225 cars) 128,000 SF

300,000 SF

**SAFETY:** Controlled Access & Security

**SUSTAINABILITY: LEED Gold** 

Integrated, High Performance,

Low Maintenance

**CIVIC:** Mission Bay Development Standards

Historic Building Rehabilitation Standards

**ART:** Police Memorial, South Plaza Fire Station

COST: \$164M Construction Budget

TILIA CORDATA 'CORZAM'\ CORINTHIAN LINDEN TREE 60" BOX

PITTOSPORUM UNDULATUM VICTORIAN BOX 24" BOX

GINGKO BILOBA 'PRINCETON SENTRY'
PRINCE SENTRY GINGKO
60" BOX

FICUS PUMILA CREEPING FIG 5 GALLON