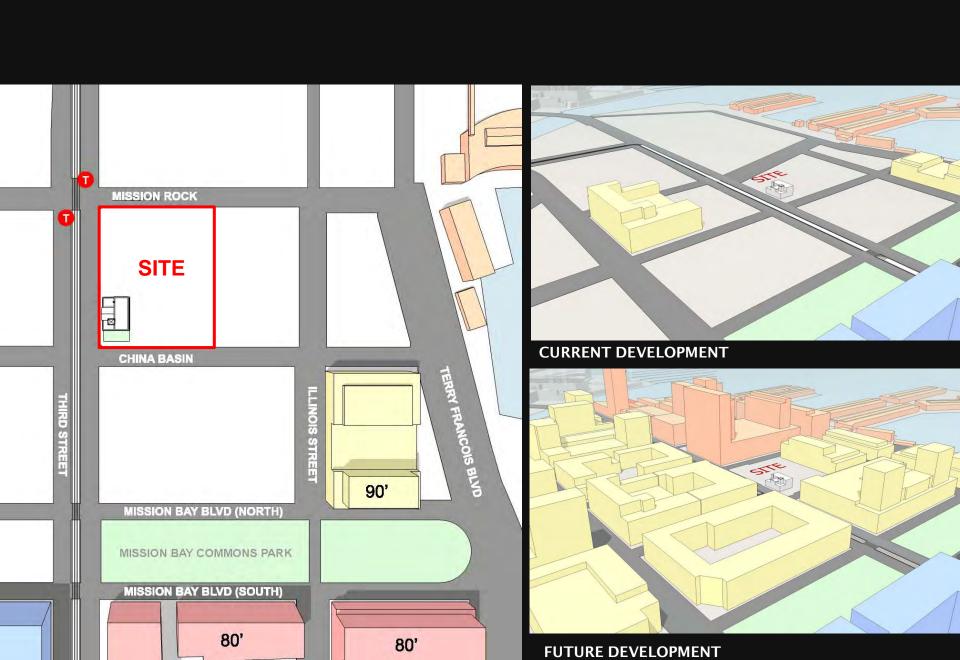

### PUBLIC SAFETY BUILDING

**FUNCTION**: POLICE HEADQUARTERS 110,000 SF

POLICE STATION 20,000 SF FIRE STATION 17,000 SF

COMMON 25,000 SF

FLEET PARKING (225 cars) 128,000 SF

300,000 SF

**SAFETY:** Controlled Access & Security