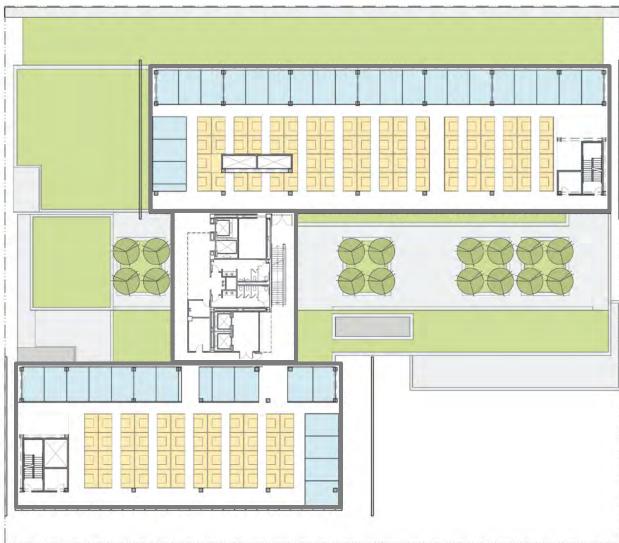

### PUBLIC SAFETY BUILDING

**FUNCTION**: POLICE HEADQUARTERS 110,000 SF

POLICE STATION 20,000 SF FIRE STATION 17,000 SF

COMMON 25,000 SF

FLEET PARKING (225 cars) 128,000 SF

300,000 SF

**SAFETY:** Controlled Access & Security