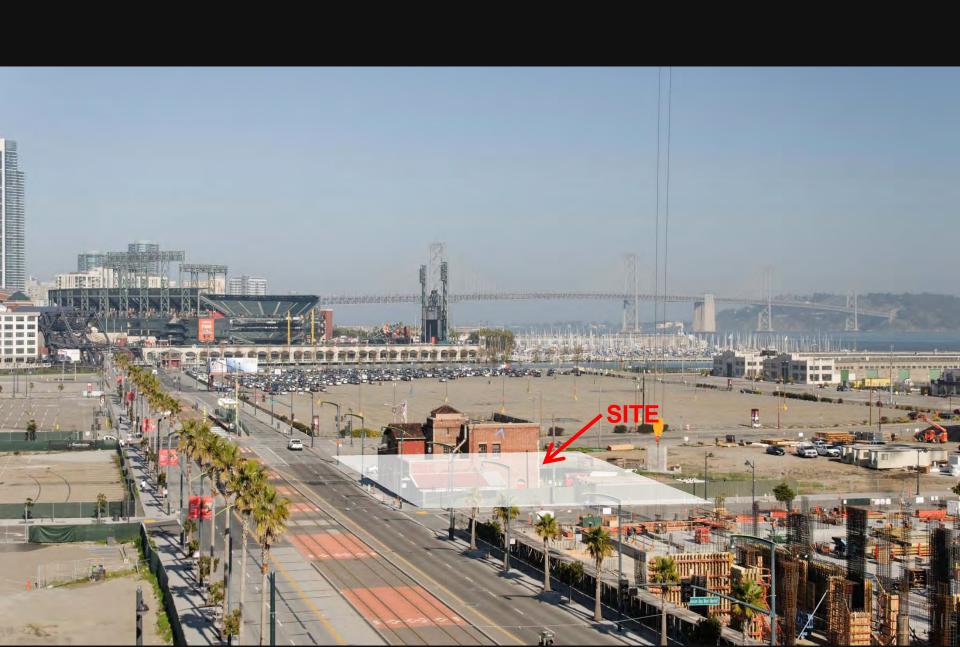

### PUBLIC SAFETY BUILDING

**FUNCTION**: POLICE HEADQUARTERS 110,000 SF

POLICE STATION 20,000 SF FIRE STATION 17,000 SF

COMMON 25,000 SF

FLEET PARKING (225 cars) 128,000 SF

300,000 SF

**SAFETY:** Controlled Access & Security