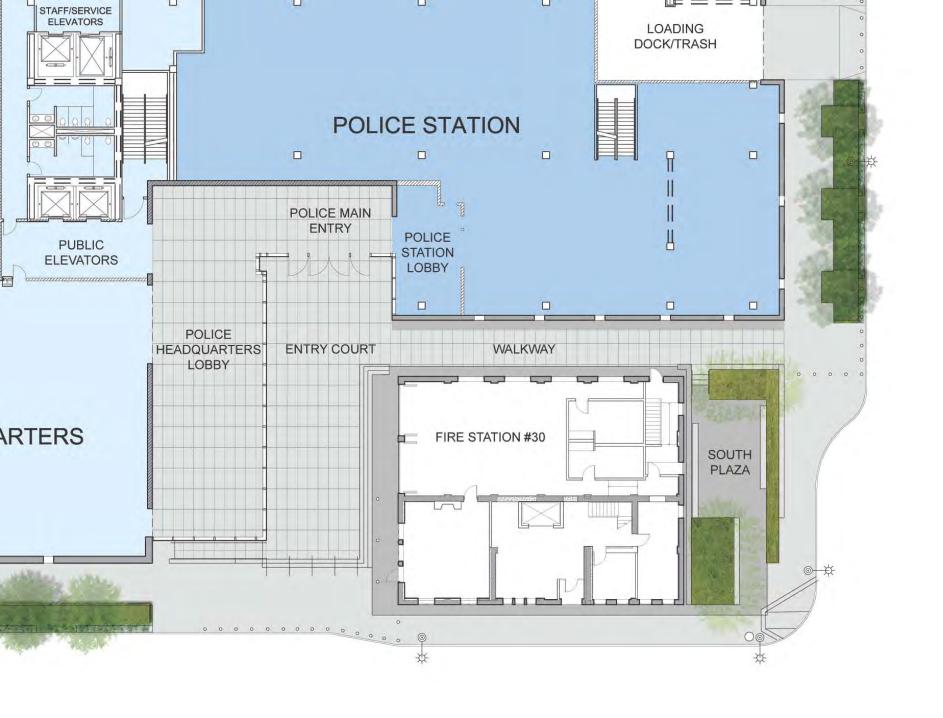

### PUBLIC SAFETY BUILDING

**FUNCTION**: POLICE HEADQUARTERS 110,000 SF

POLICE STATION 20,000 SF FIRE STATION 17,000 SF

COMMON 25,000 SF

FLEET PARKING (225 cars) 128,000 SF

300,000 SF

**SAFETY:** Controlled Access & Security