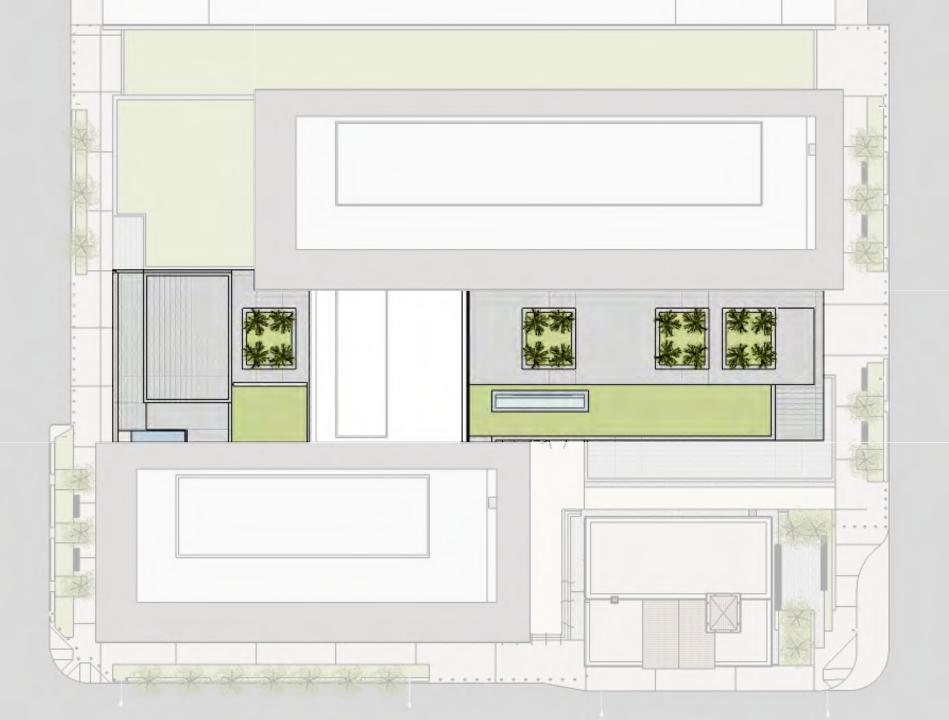

### PUBLIC SAFETY BUILDING

**FUNCTION**: POLICE HEADQUARTERS 110,000 SF

POLICE STATION 20,000 SF FIRE STATION 17,000 SF

COMMON 25,000 SF

FLEET PARKING (225 cars) 128,000 SF

300,000 SF

**SAFETY:** Controlled Access & Security

**SUSTAINABILITY: LEED Gold** 

Integrated, High Performance,

Low Maintenance

**CIVIC:** Mission Bay Development Standards

Historic Building Rehabilitation Standards

**ART:** Police Memorial, South Plaza Fire Station

COST: \$164M Construction Budget

TILIA CORDATA 'CORZAM'\ CORINTHIAN LINDEN TREE 60" BOX

PITTOSPORUM UNDULATUM VICTORIAN BOX 24" BOX

GINGKO BILOBA 'PRINCETON SENTRY'
PRINCE SENTRY GINGKO
60" BOX

FICUS PUMILA CREEPING FIG 5 GALLON