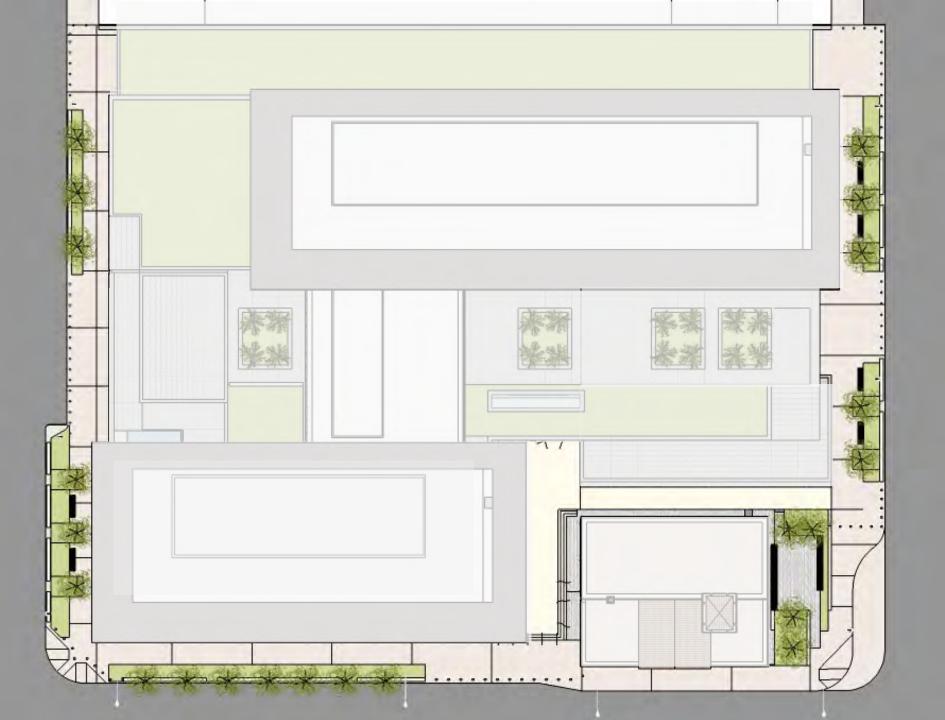

### PUBLIC SAFETY BUILDING

**FUNCTION**: POLICE HEADQUARTERS 110,000 SF

POLICE STATION 20,000 SF FIRE STATION 17,000 SF

COMMON 25,000 SF

FLEET PARKING (225 cars) 128,000 SF

300,000 SF

**SAFETY:** Controlled Access & Security

**SUSTAINABILITY: LEED Gold** 

Integrated, High Performance,

Low Maintenance

**CIVIC:** Mission Bay Development Standards

Historic Building Rehabilitation Standards

**ART:** Police Memorial, South Plaza Fire Station

COST: \$164M Construction Budget

TILIA CORDATA 'CORZAM'\ CORINTHIAN LINDEN TREE 60" BOX

PITTOSPORUM UNDULATUM VICTORIAN BOX 24" BOX

GINGKO BILOBA 'PRINCETON SENTRY'
PRINCE SENTRY GINGKO
60" BOX

FICUS PUMILA CREEPING FIG 5 GALLON