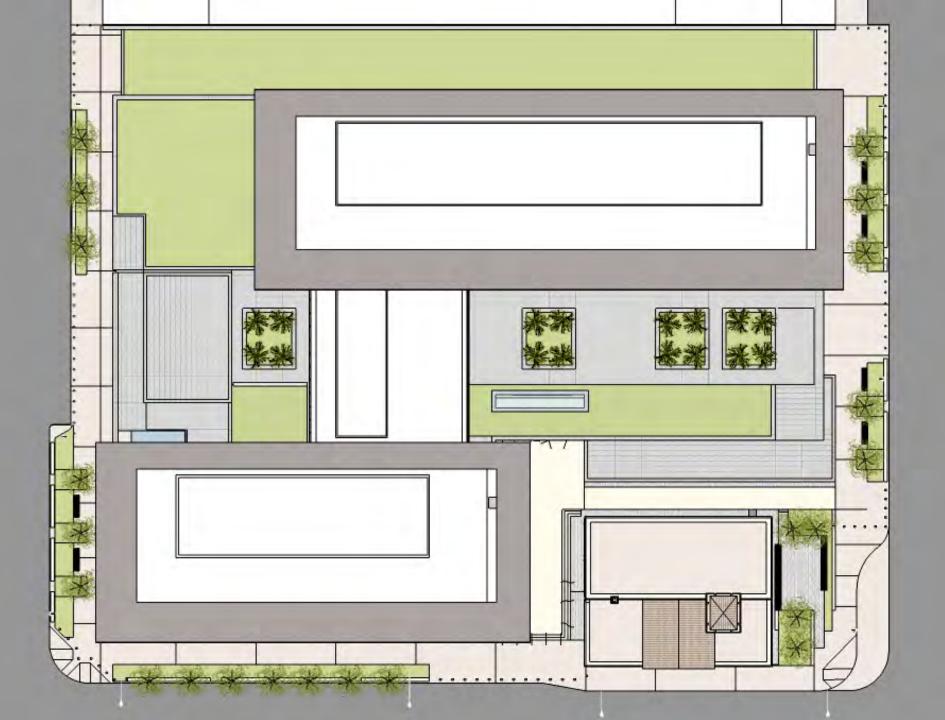

### PUBLIC SAFETY BUILDING

**FUNCTION**: POLICE HEADQUARTERS 110,000 SF

POLICE STATION 20,000 SF FIRE STATION 17,000 SF

COMMON 25,000 SF

FLEET PARKING (225 cars) 128,000 SF

300,000 SF

**SAFETY:** Controlled Access & Security