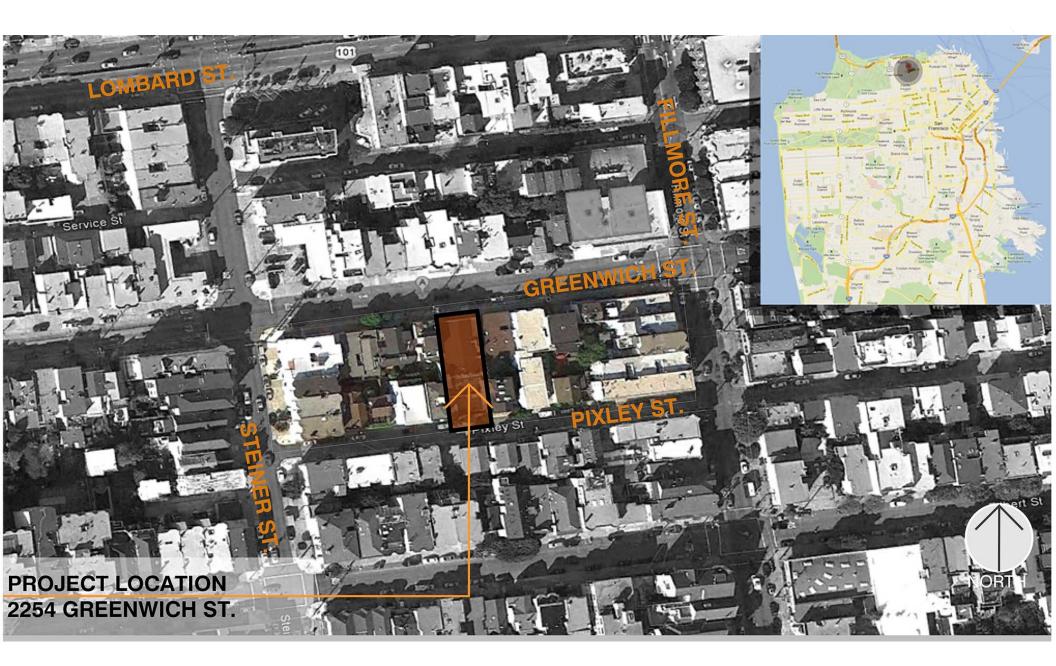

# **SITE CONTEXT:**

**GREENWICH STREET** 

**PIXLEY STREET** 

- First Floor: Apparatus Bay & Support Services, Dining, Kitchen, Elevator Machine Room, Telecom, & Electrical Rooms
- Mezzanine: Storage and Mechanical Room
- Second Floor: Sleeping Quarters, Bedrooms, Bathrooms, Exercise Room, Day Room, Laundry, and Support areas
- **Roof:** Mechanical Equipment and Emergency Generator