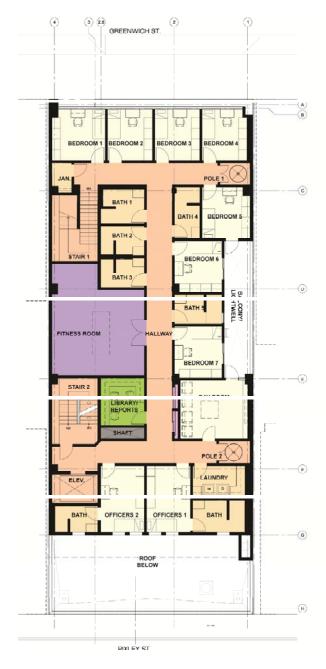

# **SITE CONTEXT:**

**GREENWICH STREET** 

**PIXLEY STREET** 

- First Floor: Apparatus Bay & Support Services, Dining, Kitchen, Elevator Machine Room, Telecom, & Electrical Rooms
- Mezzanine: Storage and Mechanical Room
- Second Floor: Sleeping Quarters, Bedrooms, Bathrooms, Exercise Room, Day Room, Laundry, and Support areas
- **Roof:** Mechanical Equipment and Emergency Generator