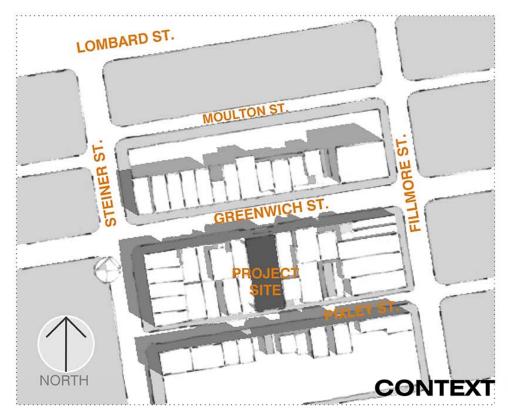

# **SITE CONTEXT:**

**GREENWICH STREET** 

**PIXLEY STREET** 

- First Floor: Apparatus Bay & Support Services, Dining, Kitchen, Elevator Machine Room, Telecom, & Electrical Rooms
- Mezzanine: Storage and Mechanical Room
- Second Floor: Sleeping Quarters, Bedrooms, Bathrooms, Exercise Room, Day Room, Laundry, and Support areas
- **Roof:** Mechanical Equipment and Emergency Generator