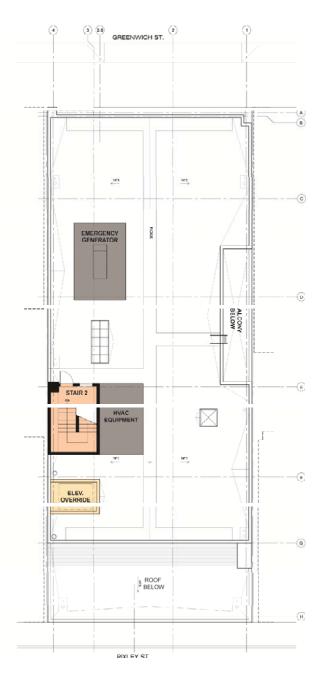

# **SITE CONTEXT:**

**GREENWICH STREET** 

**PIXLEY STREET** 

- First Floor: Apparatus Bay & Support Services, Dining, Kitchen, Elevator Machine Room, Telecom, & Electrical Rooms
- Mezzanine: Storage and Mechanical Room
- Second Floor: Sleeping Quarters, Bedrooms, Bathrooms, Exercise Room, Day Room, Laundry, and Support areas
- **Roof:** Mechanical Equipment and Emergency Generator

**MEZZANINE PLAN** 

**ROOF PLAN** 