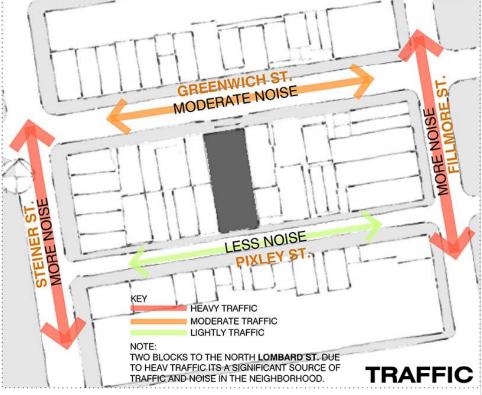

# **SITE CONTEXT:**

**GREENWICH STREET** 

**PIXLEY STREET** 

- First Floor: Apparatus Bay & Support Services, Dining, Kitchen, Elevator Machine Room, Telecom, & Electrical Rooms
- Mezzanine: Storage and Mechanical Room
- Second Floor: Sleeping Quarters, Bedrooms, Bathrooms, Exercise Room, Day Room, Laundry, and Support areas
- **Roof:** Mechanical Equipment and Emergency Generator