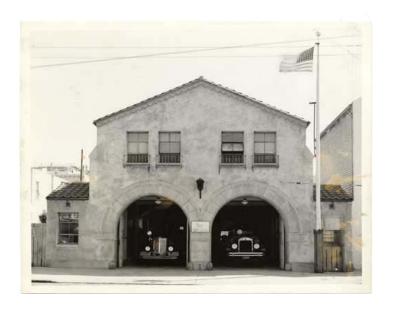

# **FIRE STATION No. 16**

- Historic Evaluation
- City Planning Status
- SFAC Public Art Program Status
- Project Scope
- Total Project Budget: \$8.4M