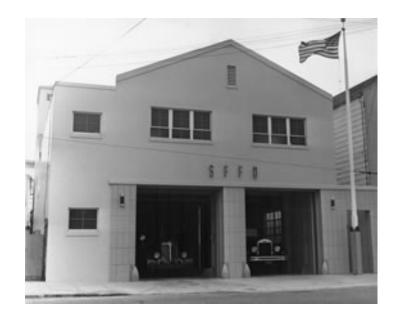

# **FIRE STATION No. 16**

- Historic Evaluation
- City Planning Status
- SFAC Public Art Program Status
- Project Scope
- Total Project Budget: \$8.4M