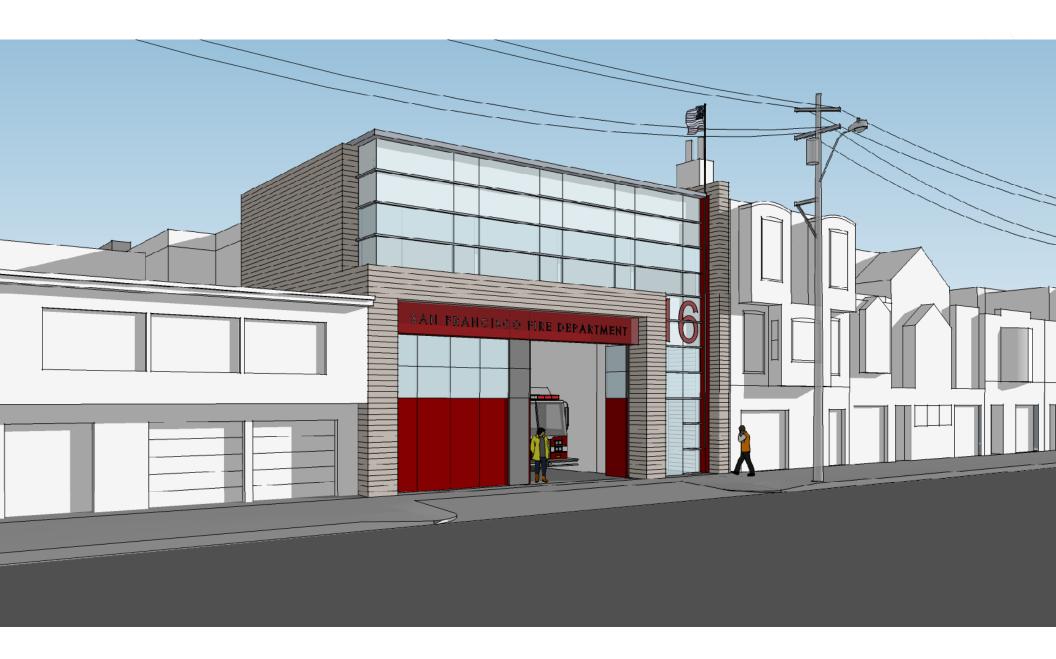

#### **GREENWICH STREET ELEVATION**

VIEW LOOKING WEST – GREENWICH STREET

VIEW LOOKING EAST – GREENWICH STREET

**GREENWICH STREET ELEVATION** 

**VIEW LOOKING EAST – PIXLEY STREET** 

PIXLEY STREET ELEVATION

**GREENWICH STREET PERSPECTIVE** 