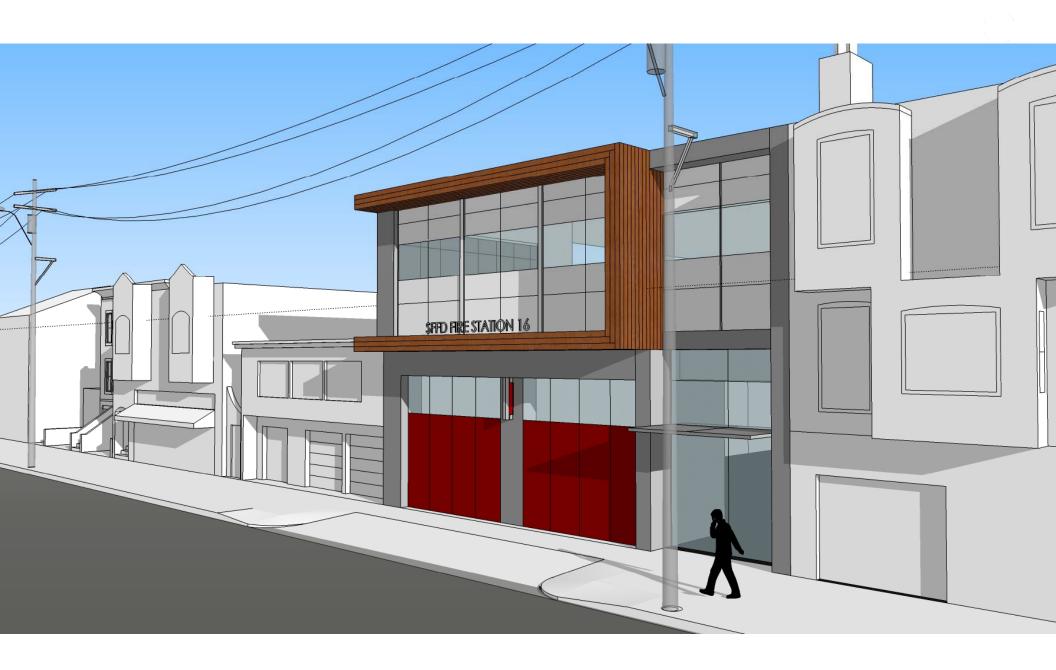

#### **GREENWICH STREET ELEVATION**

VIEW LOOKING WEST – GREENWICH STREET

VIEW LOOKING EAST – GREENWICH STREET

**GREENWICH STREET ELEVATION** 

**VIEW LOOKING EAST – PIXLEY STREET** 

PIXLEY STREET ELEVATION

**GREENWICH STREET PERSPECTIVE** 