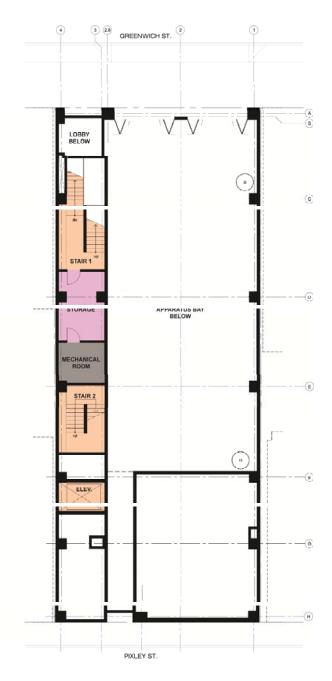

# **SITE CONTEXT:**

**GREENWICH STREET** 

**PIXLEY STREET** 

- First Floor: Apparatus Bay & Support Services, Dining, Kitchen, Elevator Machine Room, Telecom, & Electrical Rooms
- Mezzanine: Storage and Mechanical Room
- Second Floor: Sleeping Quarters, Bedrooms, Bathrooms, Exercise Room, Day Room, Laundry, and Support areas
- **Roof:** Mechanical Equipment and Emergency Generator

**MEZZANINE PLAN** 

**ROOF PLAN** 