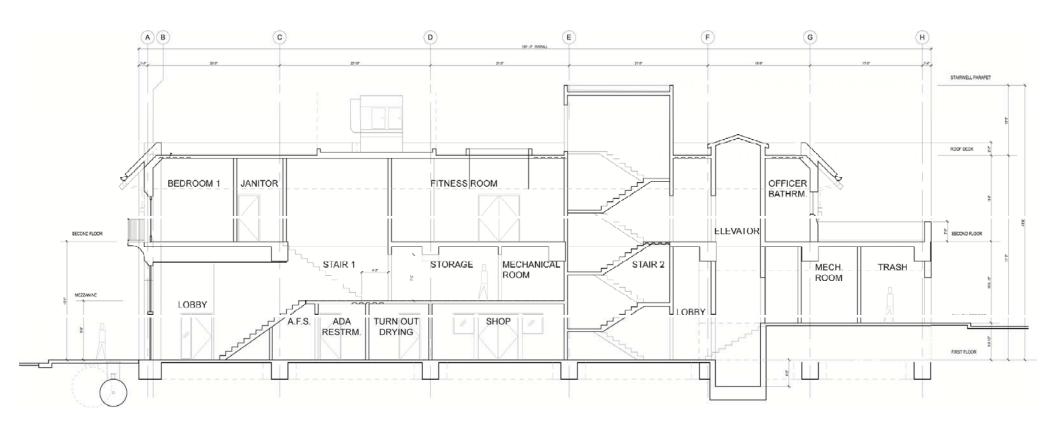

# **SITE CONTEXT:**

**GREENWICH STREET** 

**PIXLEY STREET** 

- First Floor: Apparatus Bay & Support Services, Dining, Kitchen, Elevator Machine Room, Telecom, & Electrical Rooms
- Mezzanine: Storage and Mechanical Room
- Second Floor: Sleeping Quarters, Bedrooms, Bathrooms, Exercise Room, Day Room, Laundry, and Support areas
- **Roof:** Mechanical Equipment and Emergency Generator