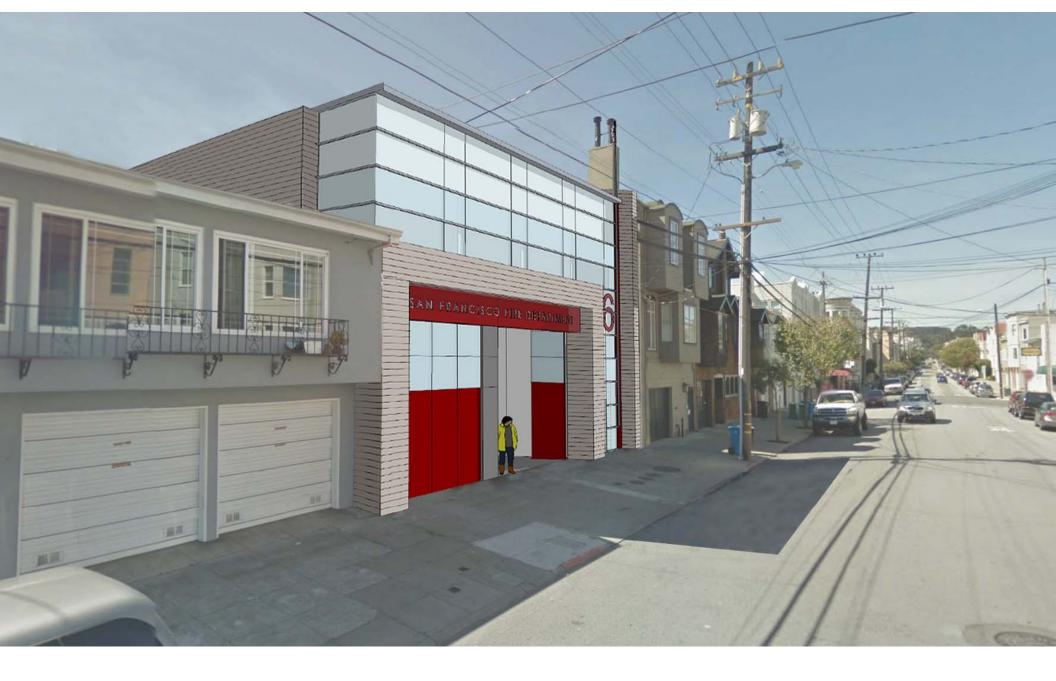

#### **GREENWICH STREET ELEVATION**

VIEW LOOKING WEST – GREENWICH STREET

VIEW LOOKING EAST – GREENWICH STREET

**GREENWICH STREET ELEVATION** 

**VIEW LOOKING EAST – PIXLEY STREET** 

PIXLEY STREET ELEVATION

**GREENWICH STREET PERSPECTIVE** 