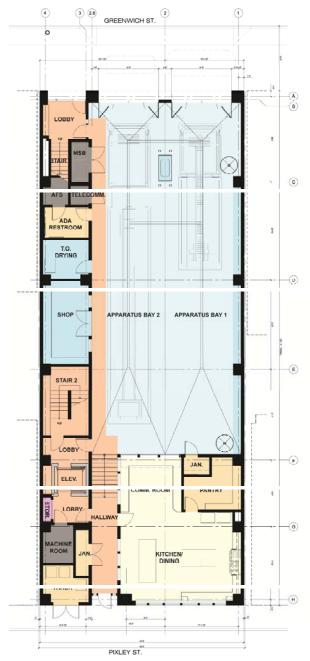

# **SITE CONTEXT:**

**GREENWICH STREET** 

**PIXLEY STREET** 

- First Floor: Apparatus Bay & Support Services, Dining, Kitchen, Elevator Machine Room, Telecom, & Electrical Rooms
- Mezzanine: Storage and Mechanical Room
- Second Floor: Sleeping Quarters, Bedrooms, Bathrooms, Exercise Room, Day Room, Laundry, and Support areas
- **Roof:** Mechanical Equipment and Emergency Generator