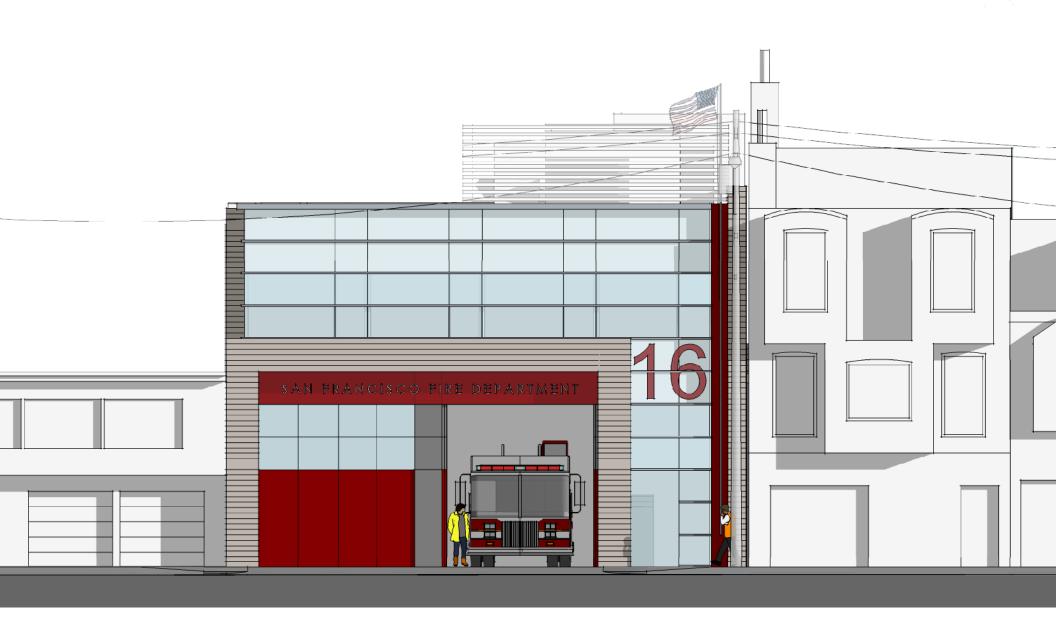

#### **GREENWICH STREET ELEVATION**

VIEW LOOKING WEST – GREENWICH STREET

VIEW LOOKING EAST – GREENWICH STREET

**GREENWICH STREET ELEVATION** 

**VIEW LOOKING EAST – PIXLEY STREET** 

PIXLEY STREET ELEVATION

**GREENWICH STREET PERSPECTIVE** 

#### **GREENWICH STREET ELEVATION**