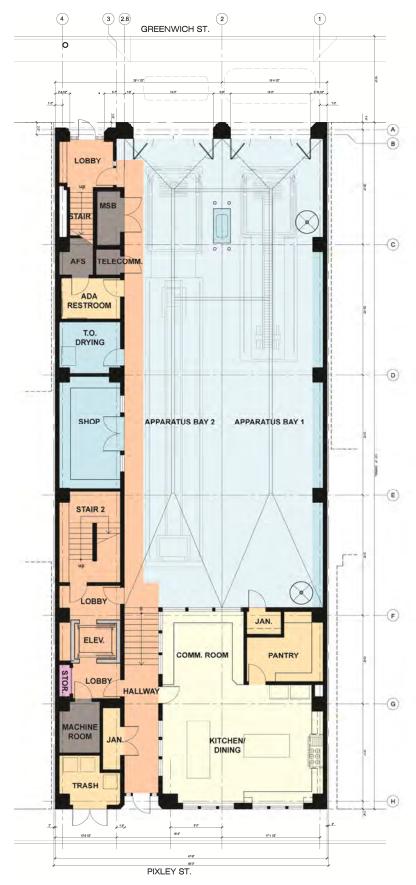

## **PROGRAM:**

- First Floor: Apparatus Bay & Support Services, Dining, Kitchen, Elevator Machine Room, Telecom, & Electrical Rooms
- Mezzanine: Storage and Mechanical Room
- Second Floor: Sleeping Quarters, Bedrooms, Bathrooms, Exercise Room, Day Room, Laundry, and Support areas
- Roof: Mechanical Equipment and Emergency Generator

**ESER BOND 1 / FIRE STATION No. 16** 

FIRST FLOOR PLAN

**MEZZANINE PLAN** 

**ESER BOND 1 / FIRE STATION No. 16** 

November 19, 2012 12

SECOND FLOOR PLAN

PROGRAM MANAGEMENT

**S.F. DEPARTMENT OF PUBLIC WORKS** 