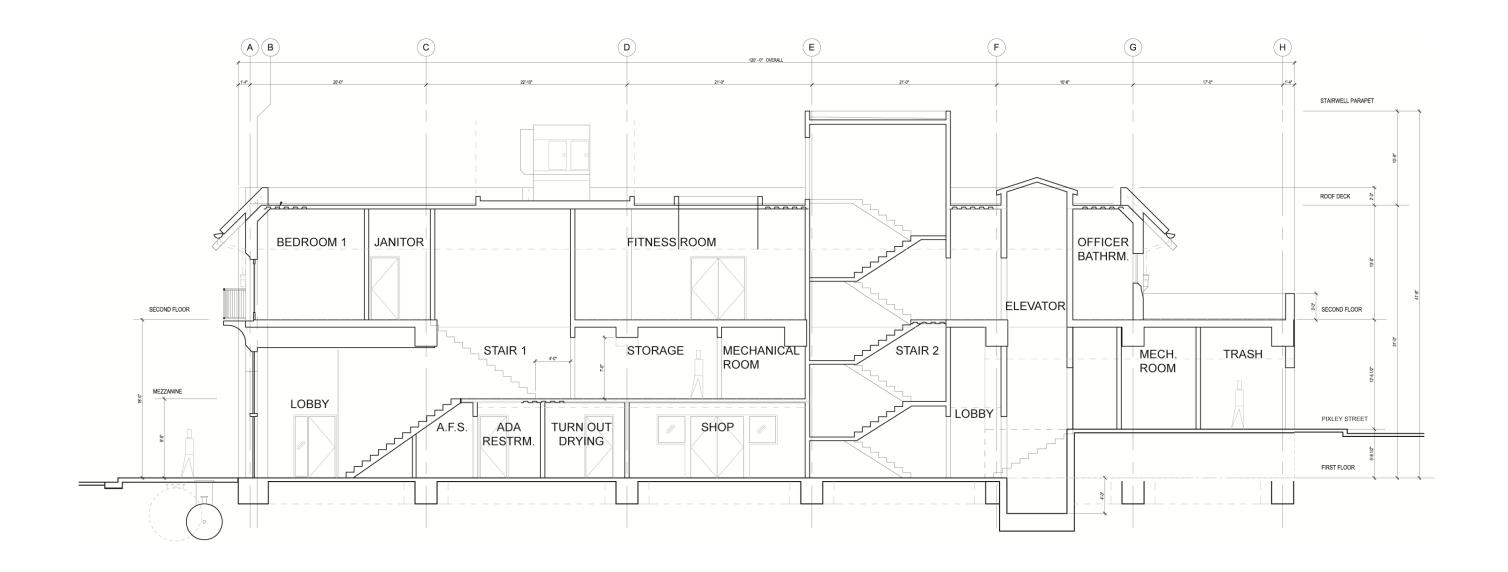

## **PROGRAM:**

- First Floor: Apparatus Bay & Support Services, Dining, Kitchen, Elevator Machine Room, Telecom, & Electrical Rooms
- Mezzanine: Storage and Mechanical Room
- Second Floor: Sleeping Quarters, Bedrooms, Bathrooms, Exercise Room, Day Room, Laundry, and Support areas
- Roof: Mechanical Equipment and Emergency Generator

**ESER BOND 1 / FIRE STATION No. 16** 

FIRST FLOOR PLAN

**MEZZANINE PLAN** 

**ESER BOND 1 / FIRE STATION No. 16** 

November 19, 2012 12

SECOND FLOOR PLAN

PROGRAM MANAGEMENT

**S.F. DEPARTMENT OF PUBLIC WORKS** 

**ROOF PLAN** 

**ESER BOND 1 / FIRE STATION No. 16** 

13

SFFD FIRE STATION No. 8

SFFD FIRE STATION No. 48

14

November 19, 2012

SFFD FIRE STATION No. 24