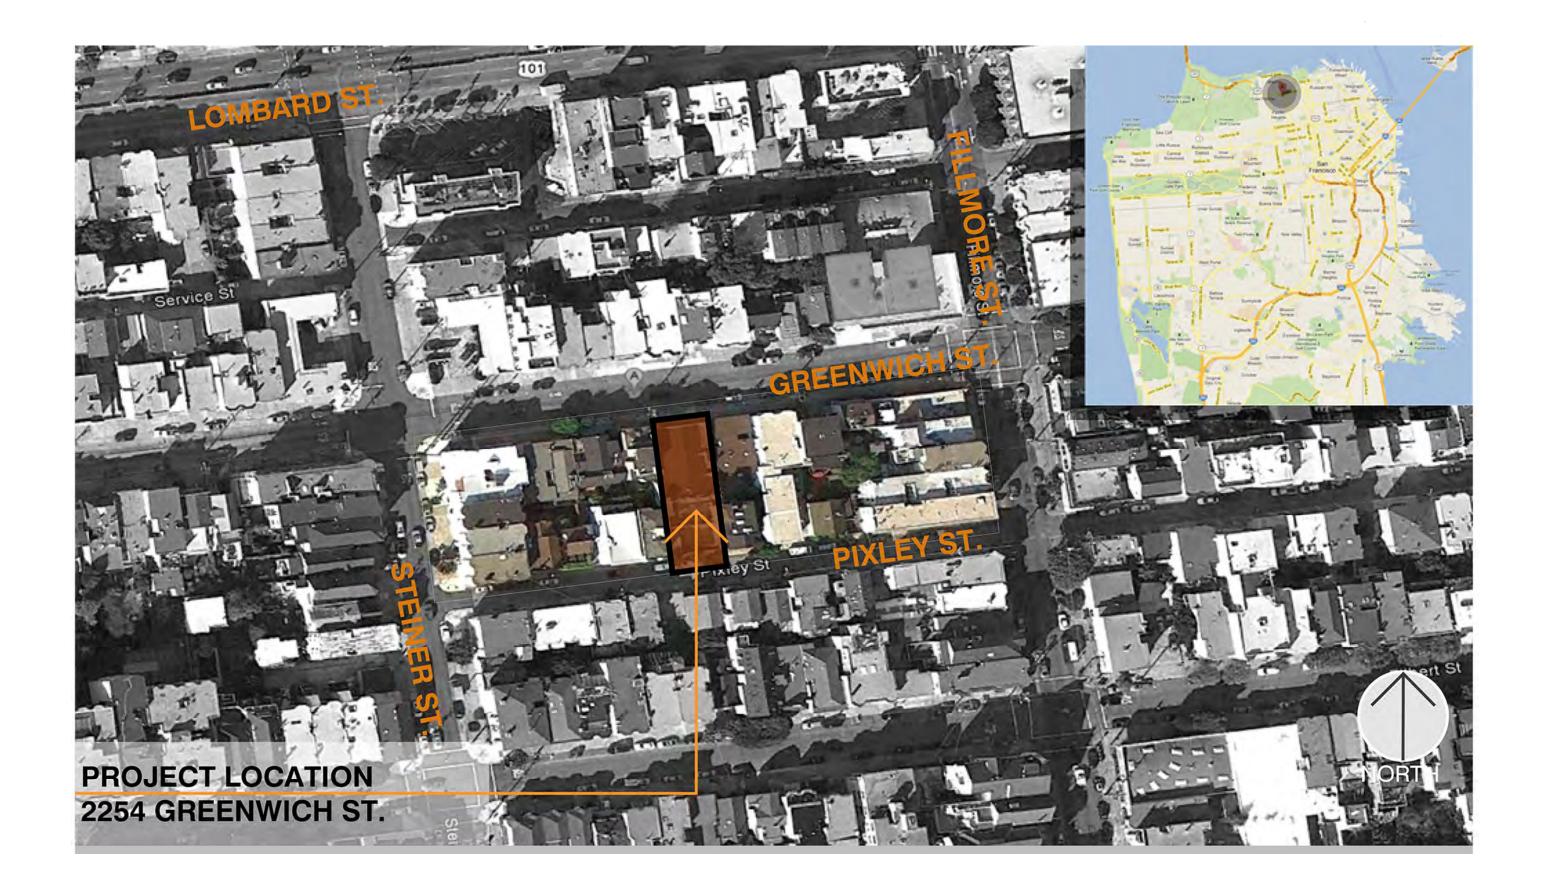

## **SITE ANALYSIS:**

Neighborhood Context

GREENWICH STREET

PIXLEY STREET

# **PROJECT INFORMATION:**

| Address:                  | 2251 Greenwich St. San Francisco ca, 94123 |
|---------------------------|--------------------------------------------|
| Block/ lot:               | 0515/031                                   |
| Occupancy:                | b                                          |
| Zoning:                   | p (public)                                 |
| Type of construction:     | i-b                                        |
| Height & bulk district:   | 40-x                                       |
| Proposed building height: | 33 ft                                      |
| Set back:                 | not required.                              |
| Occupant load:            | 8 per shift                                |
| F.A.R.:                   | N/a                                        |
| Lot width:                | 48 ft                                      |
| Lot length:               | 120 ft                                     |
| Lot area:                 | 5,758 feet                                 |
| Level 1 floor area:       | 5,730 sf.                                  |
| Level 2 floor area:       | 4,668 sf.                                  |
| Total building area:      | 10,398 sf.                                 |