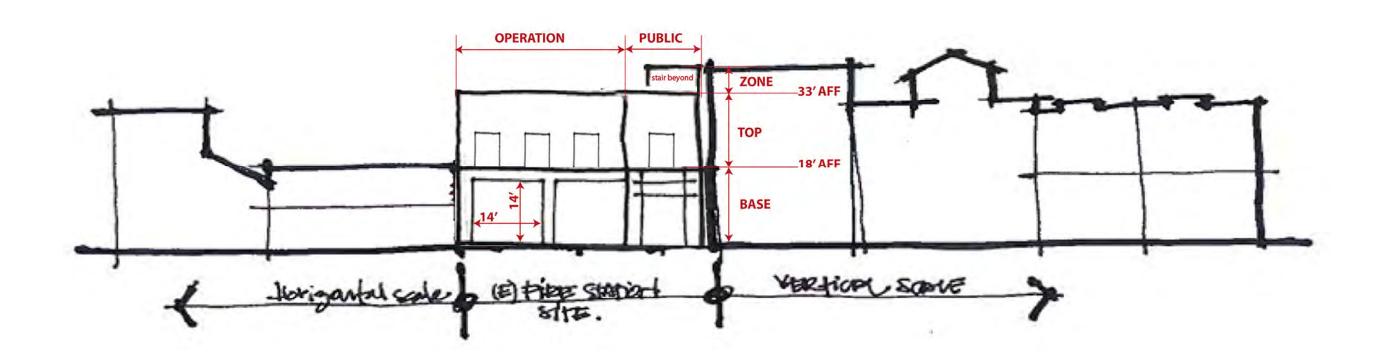

## **DESIGN ANALYSIS:**

- Height
- Bulk
- Mass
- Fenestration / Rhythm
- Materiality

## **DESIGN IMPACTS:**

- Residential context
- Civic presence
- Public vs. Fire Department access
- Neighborhood scale within context
- Neighborhood volume & massing
  - Elevation difference between Pixley & Greenwich
  - Impact of existing utilities