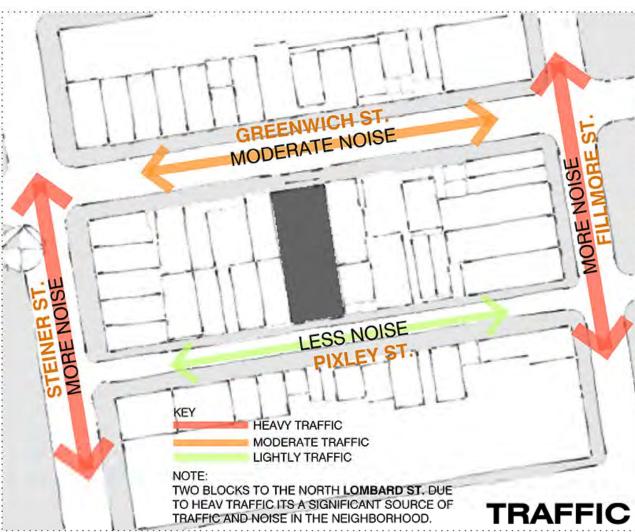

## **SITE ANALYSIS:**

Neighborhood Context

GREENWICH STREET

PIXLEY STREET

## **DESIGN IMPACTS:**

- Residential context
- Civic presence
- Public vs. Fire Department access
- Neighborhood scale within context
- Neighborhood volume & massing
  - Elevation difference between Pixley & Greenwich
  - Impact of existing utilities