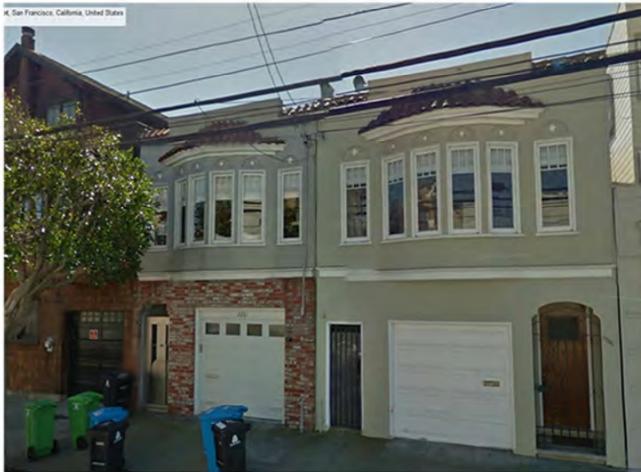

# **EARTHQUAKE SAFETY and EMERGENCY**RESPONSE (ESER) BOND 1 Neighborhood Fire Stations

## Fire Station No. 16

Presented to the Civic Design Review Committee / SFAC November 19, 2012



**Program Overview** 

Phase 1: Schematic Design Presentation



## **FIRE STATION No. 16**

- City Planning Status
- SFAC Public Art Program Status
- Pre-Design Assessment and Findings
- Project Scope
- Total Project Budget: \$8.4M
- Historic Evaluation











## **SITE ANALYSIS:**

Neighborhood Context







GREENWICH STREET



PIXLEY STREET















## **DESIGN ANALYSIS:**

- Height
- Bulk
- Mass
- Fenestration / Rhythm
- Materiality





## **DESIGN IMPACTS:**

- Residential context
- Civic presence
- Public vs. Fire Department access
- Neighborhood scale within context
- Neighborhood volume & massing
  - Elevation difference between Pixley & Greenwich
  - Impact of existing utilities



## **PROGRAM:**

- First Floor: Apparatus Bay & Support Services, Dining, Kitchen, Elevator Machine Room, Telecom, & Electrical Rooms
- Mezzanine: Storage and Mechanical Room
- Second Floor: Sleeping Quarters, Bedrooms, Bathrooms, Exercise Room, Day Room, Laundry, and Support areas
- Roof: Mechanical Equipment and Emergency Generator



**ESER BOND 1 / FIRE STATION No. 16** 



FIRST FLOOR PLAN



**MEZZANINE PLAN** 



**ESER BOND 1 / FIRE