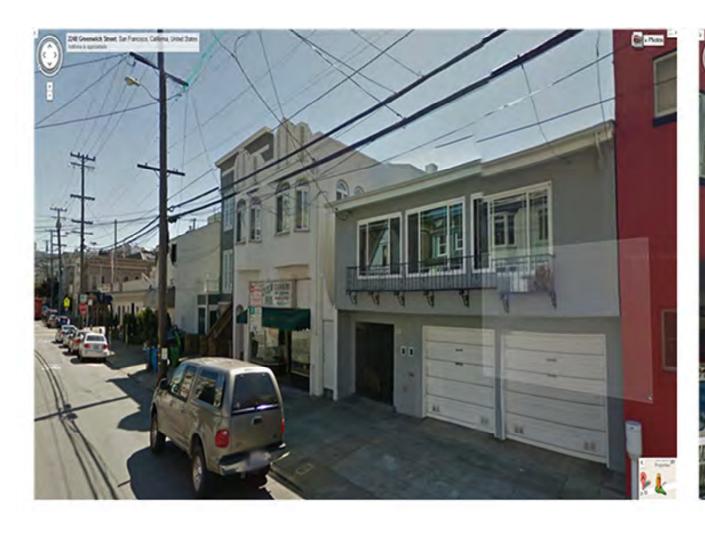

# **EARTHQUAKE SAFETY and EMERGENCY**RESPONSE (ESER) BOND 1 Neighborhood Fire Stations

## Fire Station No. 16

Presented to the Civic Design Review Committee / SFAC November 19, 2012



**Program Overview** 

Phase 1: Schematic Design Presentation



## **FIRE STATION No. 16**

- City Planning Status
- SFAC Public Art Program Status
- Pre-Design Assessment and Findings
- Project Scope
- Total Project Budget: \$8.4M
- Historic Evaluation











## **SITE ANALYSIS:**

Neighborhood Context







GREENWICH STREET



PIXLEY STREET















## **DESIGN ANALYSIS:**

- Height
- Bulk
- Mass
- Fenestration / Rhythm
- Materiality





## **DESIGN IMPACTS:**

- Residential context
- Civic presence
- Public vs. Fire Department access
- Neighborhood scale within context
- Neighborhood volume & massing
  - Elevation difference between Pixley & Greenwich
  - Impact of existing utilities



## **PROGRAM:**

- First Floor: Apparatus Bay & Support Services, Dining, Kitchen, Elevator Machine Room, Telecom, & Electrical Rooms
- Mezzanine: Storage and Mechanical Room
- Second Floor: Sleeping Quarters, Bedrooms, Bathrooms, Exercise Room, Day Room, Laundry, and Support areas
- Roof: Mechanical Equipment and Emergency Generator



**ESER BOND 1 / FIRE STATION No. 16** 



FIRST FLOOR PLAN



**MEZZANINE PLAN** 



**ESER BOND 1 / FIRE S