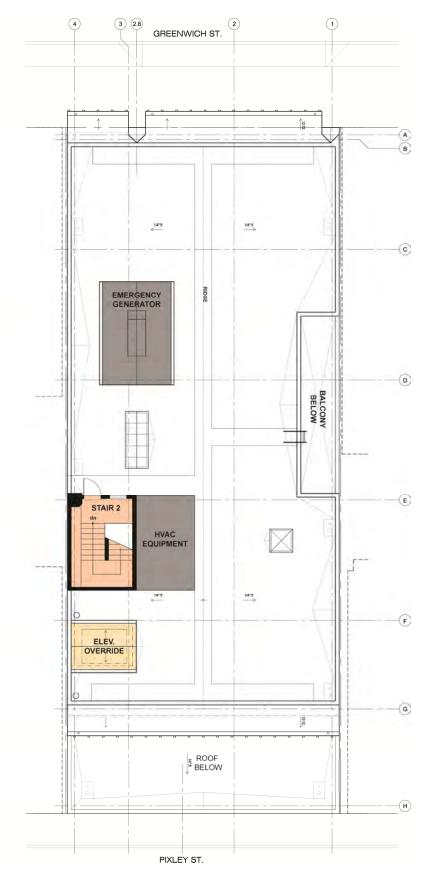

## **PROGRAM:**

- First Floor: Apparatus Bay & Support Services, Dining, Kitchen, Elevator Machine Room, Telecom, & Electrical Rooms
- Mezzanine: Storage and Mechanical Room
- Second Floor: Sleeping Quarters, Bedrooms, Bathrooms, Exercise Room, Day Room, Laundry, and Support areas
- Roof: Mechanical Equipment and Emergency Generator

**ROOF PLAN** 

**ESER BOND 1 / FIRE STATION No. 16** 

13

SFFD FIRE STATION No. 8

SFFD FIRE STATION No. 48

14

November 19, 2012

SFFD FIRE STATION No. 24