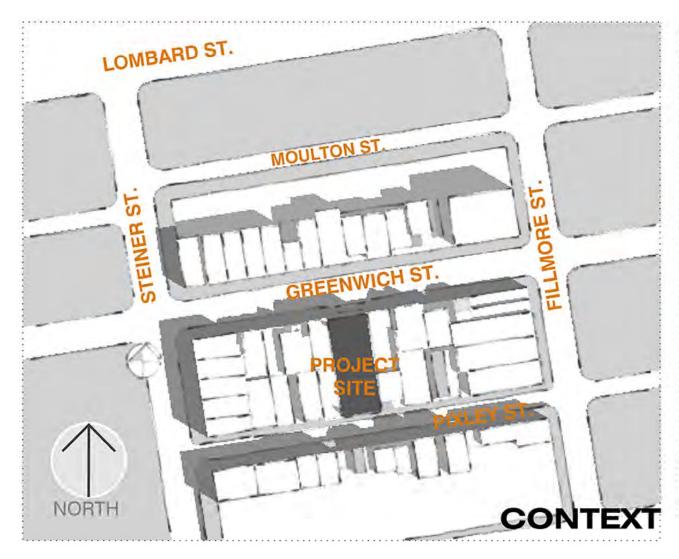

# **EARTHQUAKE SAFETY and EMERGENCY**RESPONSE (ESER) BOND 1 Neighborhood Fire Stations

## Fire Station No. 16

Presented to the Civic Design Review Committee / SFAC November 19, 2012



**Program Overview** 

Phase 1: Schematic Design Presentation



## **FIRE STATION No. 16**

- City Planning Status
- SFAC Public Art Program Status
- Pre-Design Assessment and Findings
- Project Scope
- Total Project Budget: \$8.4M
- Historic Evaluation











## **SITE ANALYSIS:**

Neighborhood Context







GREENWICH STREET



PIXLEY STREET















## **DESIGN ANALYSIS:**

- Height
- Bulk
- Mass
- Fenestration / Rhythm
- Materiality





## **DESIGN IMPACTS:**

- Residential context
- Civic presence
- Public vs. Fire Department access
- Neighborhood scale within context
- Neighborhood volume & massing
  - Elevation difference between Pixley & Greenwich
  - Impact of existing utilities



## **PROGRAM:**

- First Floor: Apparatus Bay & Support Services, Dining, Kitchen, Elevator Machine Room, Telecom, & Electrical Rooms
- Mezzanine: Storage and Mechanical Room
- Second Floor: Sleeping Quarters, Bedrooms, Bathrooms, Exercise Room, Day Room, Laundry, and Support areas
- Roof: Mechanical Equipment and Emergency Generator



**ESER BOND 1 / FIRE STATION No. 16** 



FIRST FLOOR PLAN