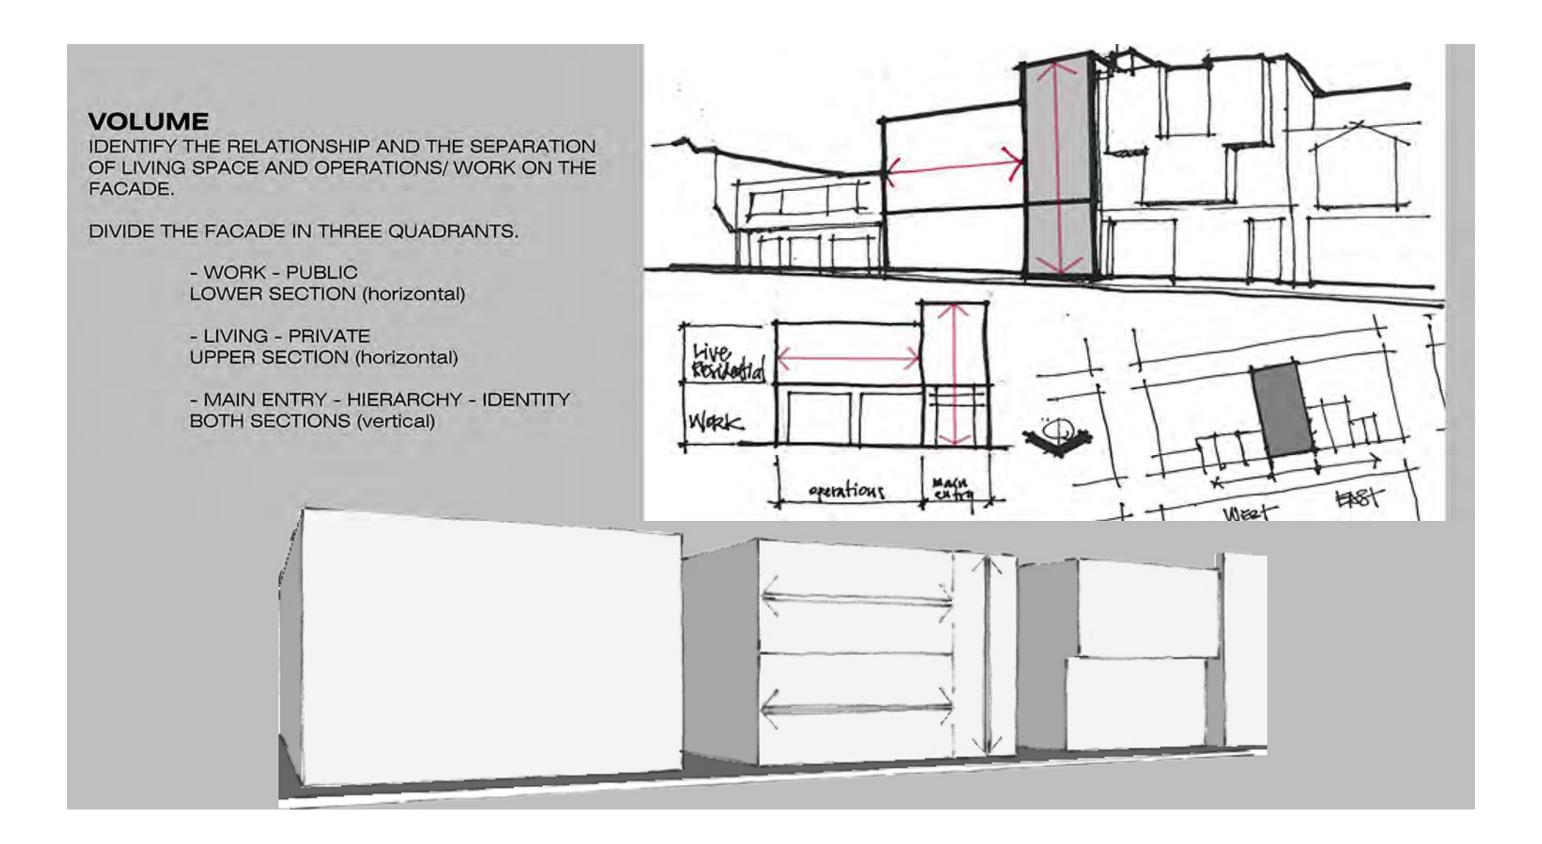

## **DESIGN ANALYSIS:**

- Height
- Bulk
- Mass
- Fenestration / Rhythm
- Materiality

## **DESIGN IMPACTS:**

- Residential context
- Civic presence
- Public vs. Fire Department access
- Neighborhood scale within context
- Neighborhood volume & massing
  - Elevation difference between Pixley & Greenwich
  - Impact of existing utilities