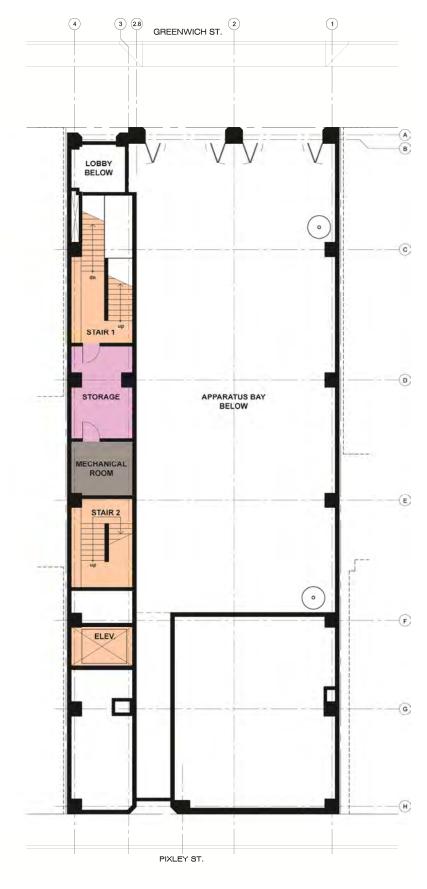

## **PROGRAM:**

- First Floor: Apparatus Bay & Support Services, Dining, Kitchen, Elevator Machine Room, Telecom, & Electrical Rooms
- Mezzanine: Storage and Mechanical Room
- Second Floor: Sleeping Quarters, Bedrooms, Bathrooms, Exercise Room, Day Room, Laundry, and Support areas
- Roof: Mechanical Equipment and Emergency Generator

**ESER BOND 1 / FIRE STATION No. 16** 

FIRST FLOOR PLAN

**MEZZANINE PLAN** 

**ESER BOND 1 / FIRE STATION No. 16** 

November 19, 2012 12

SECOND FLOOR PLAN

PROGRAM MANAGEMENT

**S.F. DEPARTMENT OF PUBLIC WORKS** 