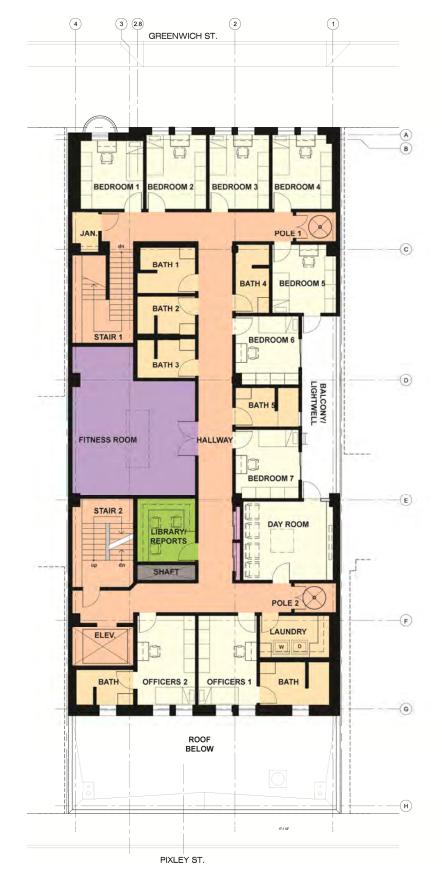

## **PROGRAM:**

- First Floor: Apparatus Bay & Support Services, Dining, Kitchen, Elevator Machine Room, Telecom, & Electrical Rooms
- Mezzanine: Storage and Mechanical Room
- Second Floor: Sleeping Quarters, Bedrooms, Bathrooms, Exercise Room, Day Room, Laundry, and Support areas
- Roof: Mechanical Equipment and Emergency Generator

**ESER BOND 1 / FIRE STATION No. 16** 

FIRST FLOOR PLAN

**MEZZANINE PLAN** 

**ESER BOND 1 / FIRE STATION No. 16** 

November 19, 2012 12

SECOND FLOOR PLAN

PROGRAM MANAGEMENT

**S.F. DEPARTMENT OF PUBLIC WORKS** 