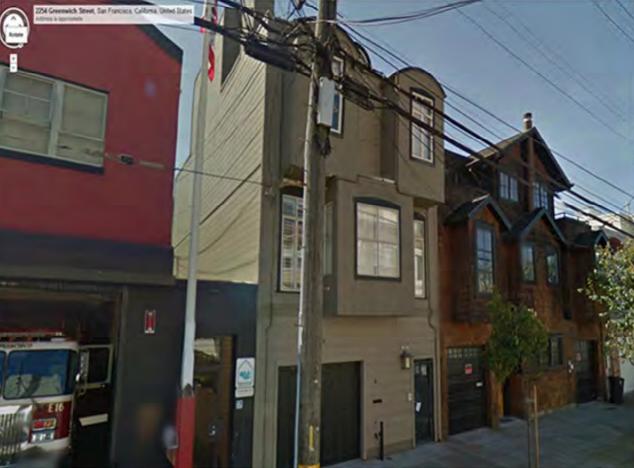

# **EARTHQUAKE SAFETY and EMERGENCY**RESPONSE (ESER) BOND 1 Neighborhood Fire Stations

## Fire Station No. 16

Presented to the Civic Design Review Committee / SFAC November 19, 2012



**Program Overview** 

Phase 1: Schematic Design Presentation



## **FIRE STATION No. 16**

- City Planning Status
- SFAC Public Art Program Status
- Pre-Design Assessment and Findings
- Project Scope
- Total Project Budget: \$8.4M
- Historic Evaluation











## **SITE ANALYSIS:**

Neighborhood Context







GREENWICH STREET



PIXLEY STREET















## **DESIGN ANALYSIS:**

- Height
- Bulk
- Mass
- Fenestration / Rhythm
- Materiality





## **DESIGN IMPACTS:**

- Residential context
- Civic presence
- Public vs. Fire Department access
- Neighborhood scale within context
- Neighborhood volume & massing
  - Elevation difference between Pixley & Greenwich
  - Impact of existing utilities



## **PROGRAM:**

- First Floor: Apparatus Bay & Support Services, Dining, Kitchen, Elevator Machine Room, Telecom, & Electrical Rooms
- Mezzanine: Storage and Mechanical Room
- Second Floor: Sleeping Quarters, Bedrooms, Bathrooms, Exercise Room, Day Room, Laundry, and Support areas
- Roof: Mechanical Equipment and Emergency Generator



**ESER BOND 1 / FIRE STATION No. 16** 



FIRST FLOOR PLAN



**MEZZANINE PLAN** 



**ESER BOND 1 / FIRE STA