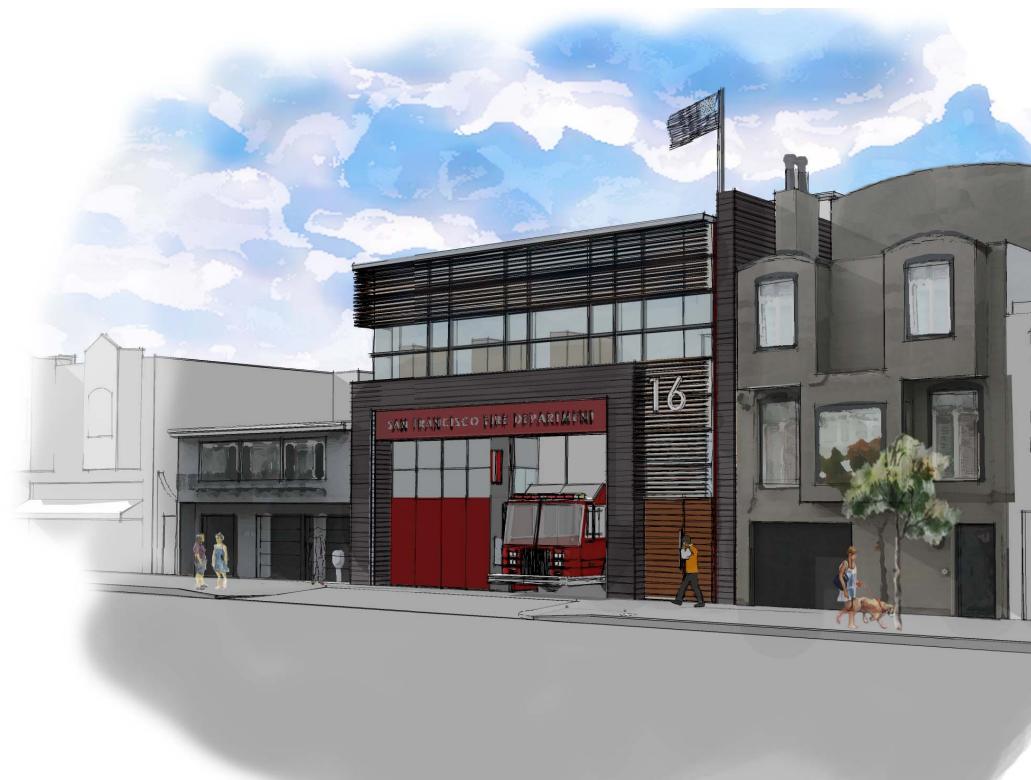

## New Greenwich Street View - Flamed Basalt Cladding

BUILDING DESIGN & CONSTRUCTIONS.F. DEPARTMENT OF PUBLIC WORKSARCHITECTURCHITECTUREBBBBBBBBBBBBBBBBBBBBBBBBBBBBBBBBBBBBBBBBBBBBBBBBBBBBBBBBBBBBBBBBBBBBBBBBBBBBBBBBBBBBB<

#### New Greenwich Street View - Flamed Basalt Cladding

BUILDING DESIGN & CONSTRUCTIONS.F. DEPARTMENT OF PUBLIC WORKSARCHITECTURRCHITECTURE

ESER BOND 1 / FIRE STATION No. 16 | Informational Presentation | June 17, 2013