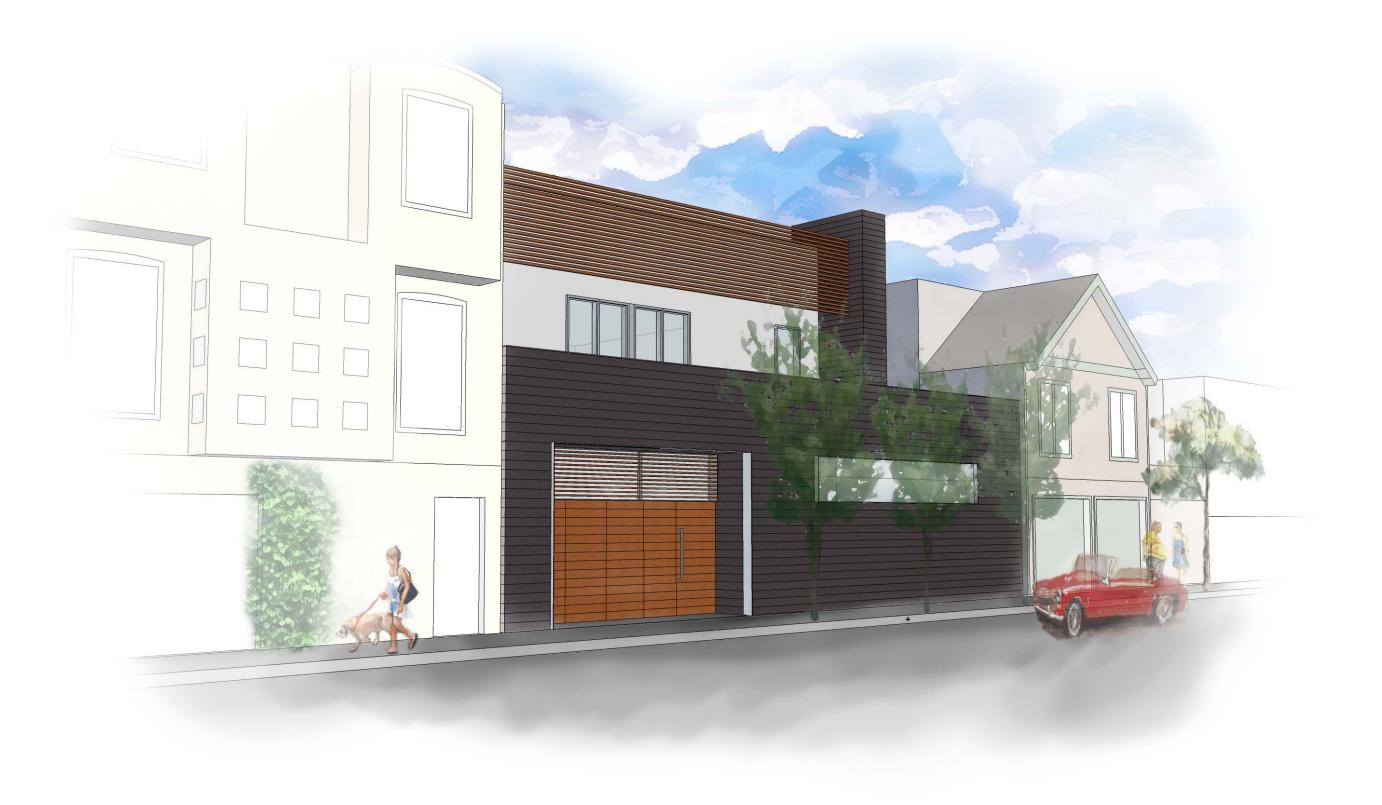

## New Greenwich Street View - Flamed Basalt Cladding

BUILDING DESIGN & CONSTRUCTIONS.F. DEPARTMENT OF PUBLIC WORKSARCHITECTURCHITECTUREBBBBBBBBBBBBBBBBBBBBBBBBBBBBBBBBBBBBBBBBBBBBBBBBBBBBBBBBBBBBBBBBBBBBBBBBBBBBBBBBBBBBB<

#### New Greenwich Street View - Flamed Basalt Cladding

BUILDING DESIGN & CONSTRUCTIONS.F. DEPARTMENT OF PUBLIC WORKSARCHITECTURRCHITECTURE

ESER BOND 1 / FIRE STATION No. 16 | Informational Presentation | June 17, 2013