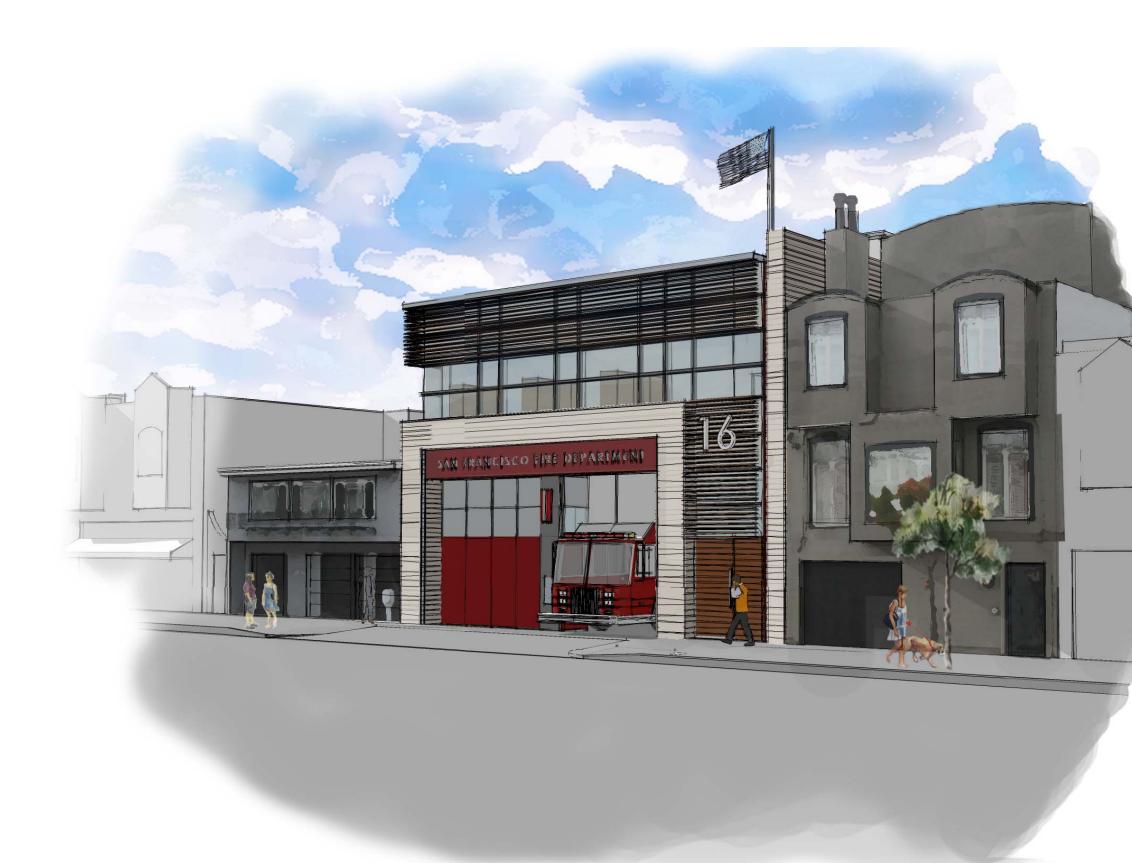

New Greenwich Street View - Buff Roman Brick

BUILDING DESIGN & CONSTRUCTIONS.F. DEPARTMENT OF PUBLIC WORKSARCHITECTURRCHITECTURE

ESER BOND 1 / FIRE STATION No. 16 | Informational Presentation | June 17, 2013