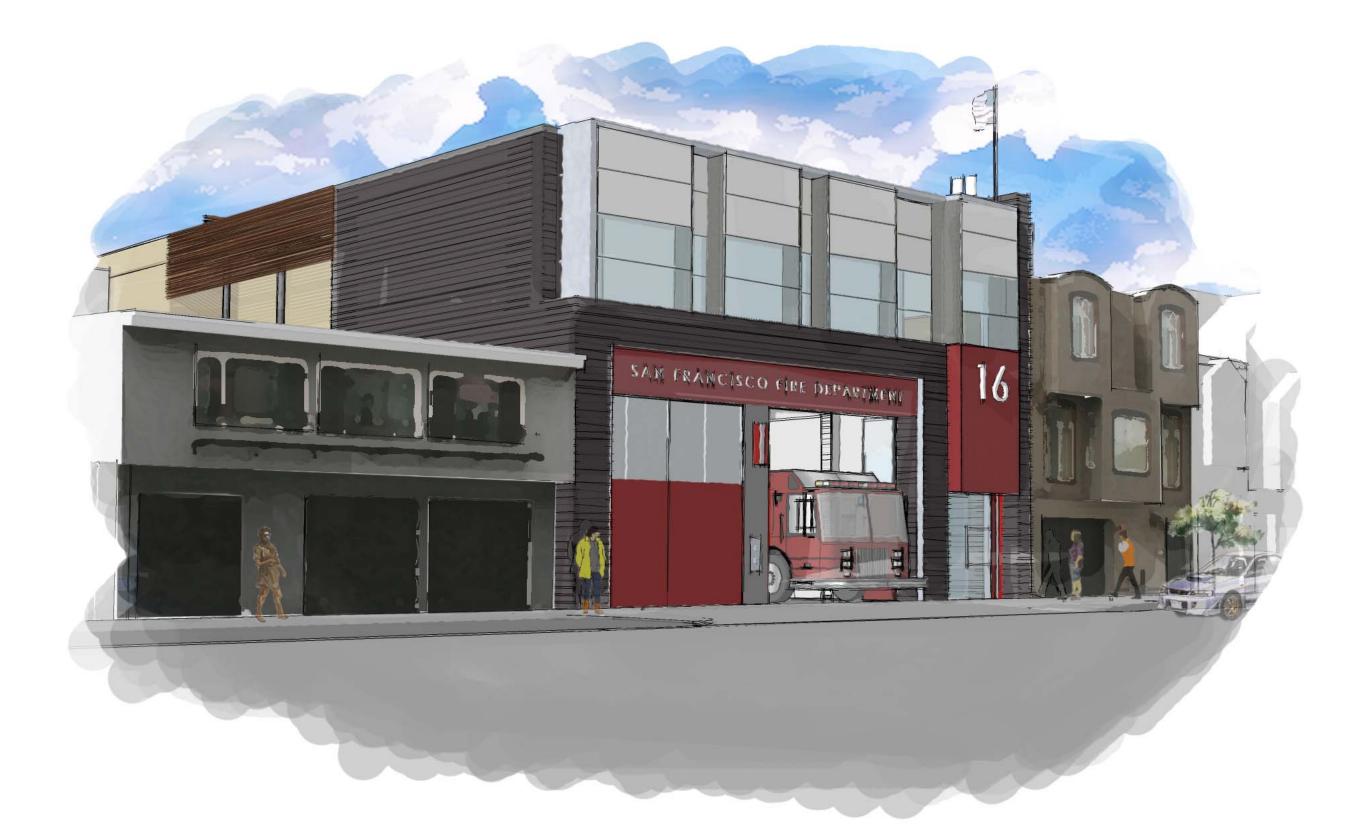

# EARTHQUAKE SAFETY and EMERGENCY RESPONSE (ESER) BOND 1 Neighborhood Fire Stations

Fire Station No. 16

June 17, 2013

Informational Presentation "Pre-Phase 2"

BUILDING DESIGN & CONSTRUCTIONS.F. DEPARTMENT OF PUBLIC WORKSARCHITECTURCHITECTURE

ESER BOND 1 / FIRE STATION No. 16 | Informational Presentation | June 17, 2013

FIRE STATION No. 16

- Historic Evaluation
- City Planning Status
- SFAC Public Art Program Status
- Phase 1 Approval January 14, 2013
- Total Project Budget: \$10M
- Project Scope Changes Roof Deck