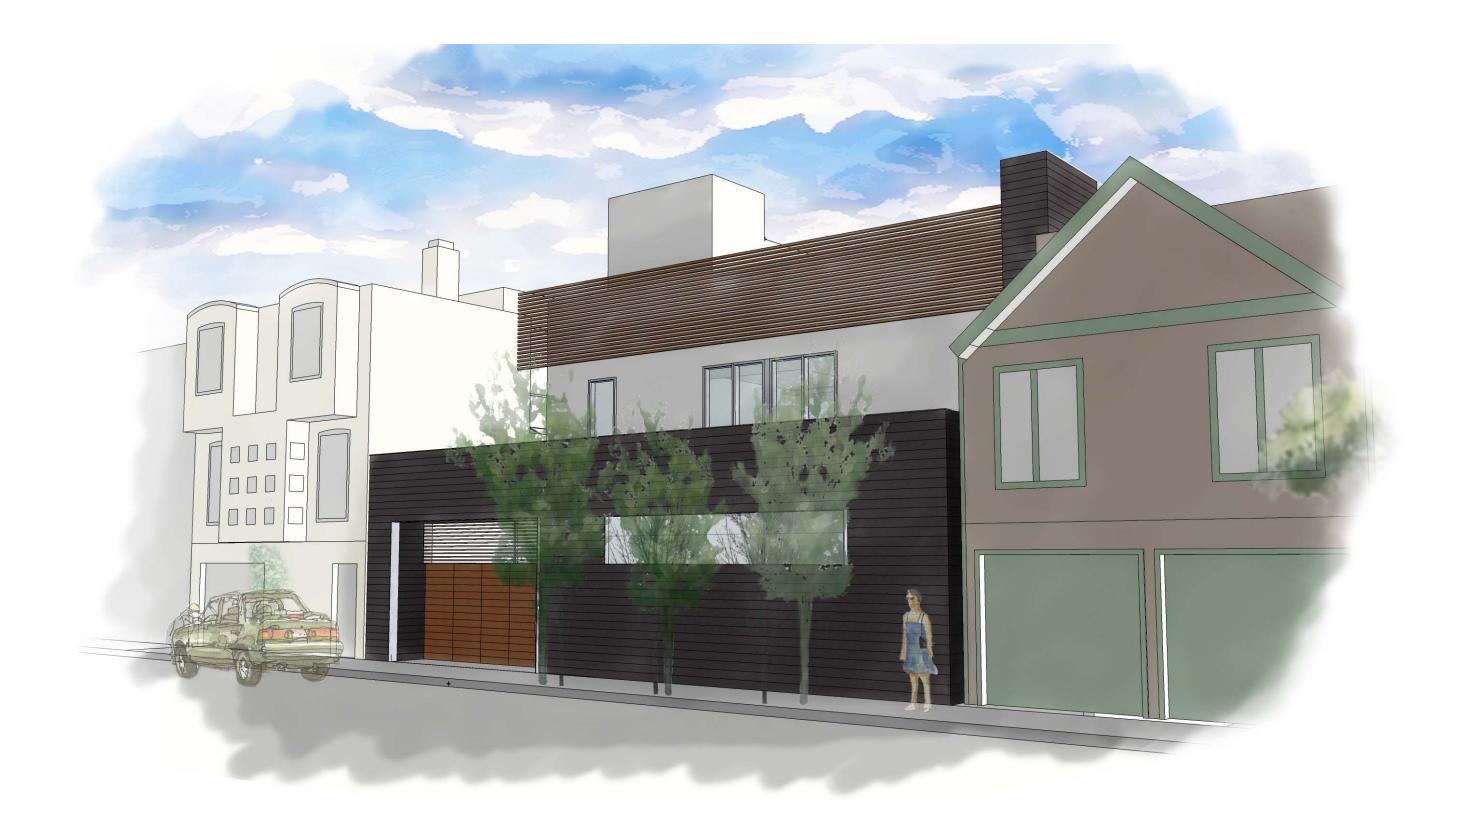

## New Greenwich Street View - Flamed Basalt Cladding

BUILDING DESIGN & CONSTRUCTIONS.F. DEPARTMENT OF PUBLIC WORKSARCHITECTURCHITECTUREBBBBBBBBBBBBBBBBBBBBBBBBBBBBBBBBBBBBBBBBBBBBBBBBBBBBBBBBBBBBBBBBBBBBBBBBBBBBBBBBBBBBB<

#### New Greenwich Street View - Flamed Basalt Cladding

BUILDING DESIGN & CONSTRUCTIONS.F. DEPARTMENT OF PUBLIC WORKSARCHITECTURRCHITECTURE

ESER BOND 1 / FIRE STATION No. 16 | Informational Presentation | June 17, 2013