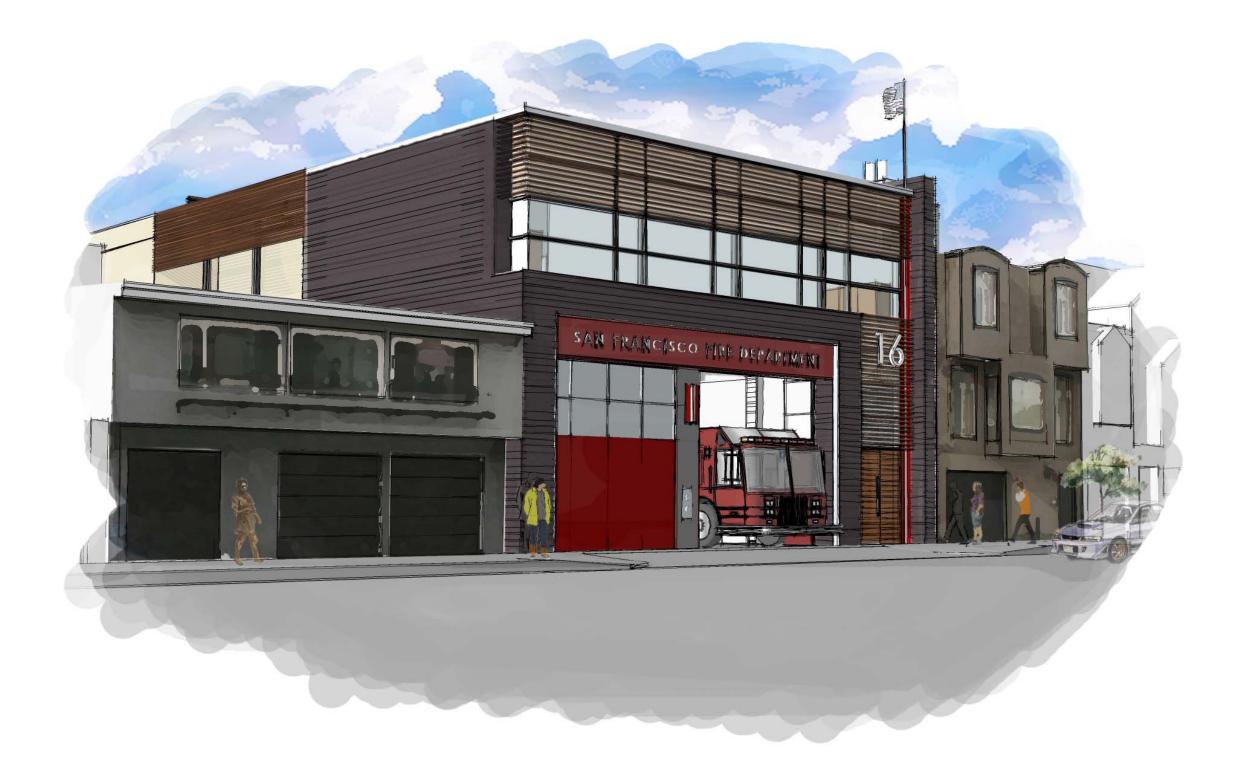

## Phase 1 Approved Pixley Street View

BUILDING DESIGN & CONSTRUCTIONS.F. DEPARTMENT OF PUBLIC WORKSARCHITECTURC

ESER BOND 1 / FIRE STATION No. 16 | Informational Presentation | June 17, 2013