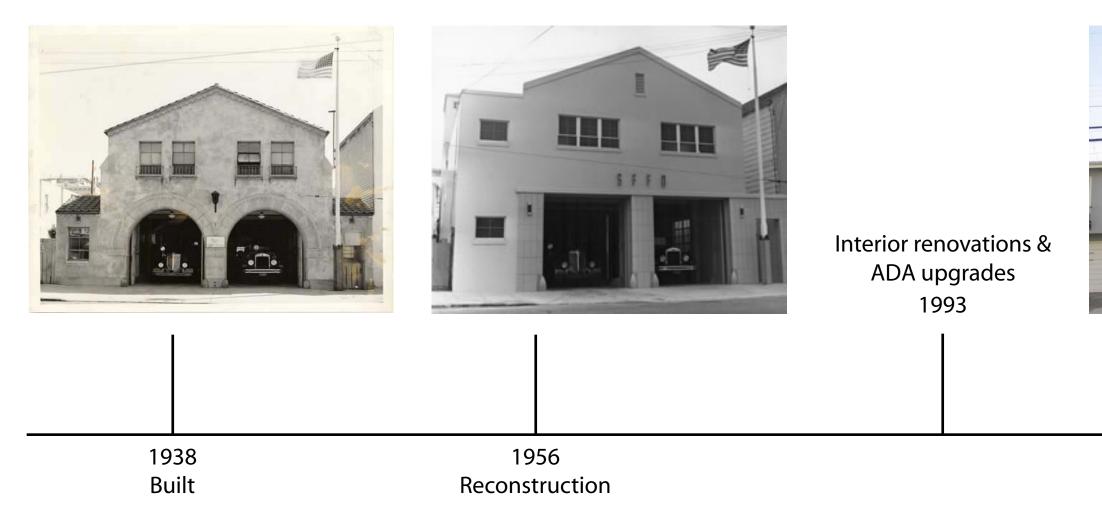

BUILDING DESIGN & CONSTRUCTION S.F. DEPARTMENT OF PUBLIC WORKS A R C H I T E C T U R E

ESER BOND 1 / FIRE STATION No. 16 | Informational Presentation | June 17, 2013

Fire Station 16 History

BUILDING DESIGN & CONSTRUCTIONS.F. DEPARTMENT OF PUBLIC WORKSARCHITECTURE