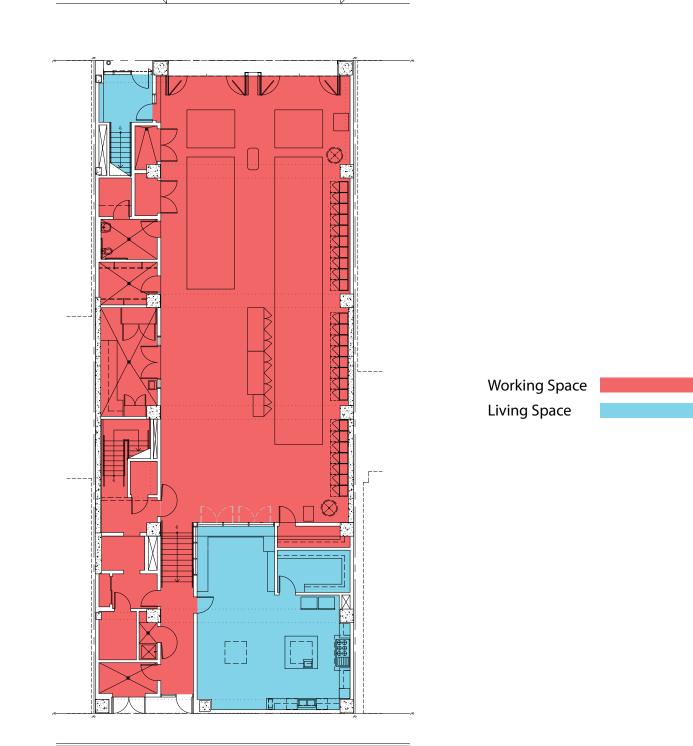

1st Floor Plan

BUILDING DESIGN & CONSTRUCTIONS.F. DEPARTMENT OF PUBLIC WORKSARCHITECTUR

ESER BOND 1 / FIRE STATION No. 16 | Informational Presentation | June 17, 2013

Plans

2nd Floor Plan

BUILDING DESIGN & CONSTRUCTIONS.F. DEPARTMENT OF PUBLIC WORKSARCHITECTUR

ESER BOND 1 / FIRE STATION No. 16 | Informational Presentation | June 17, 2013

Working Space

Living Space

#### Plans

BUILDING DESIGN & CONSTRUCTIONS.F. DEPARTMENT OF PUBLIC WORKSARCHITECTUR

ESER BOND 1 / FIRE STATION No. 16 | Informational Presentation | June 17, 2013