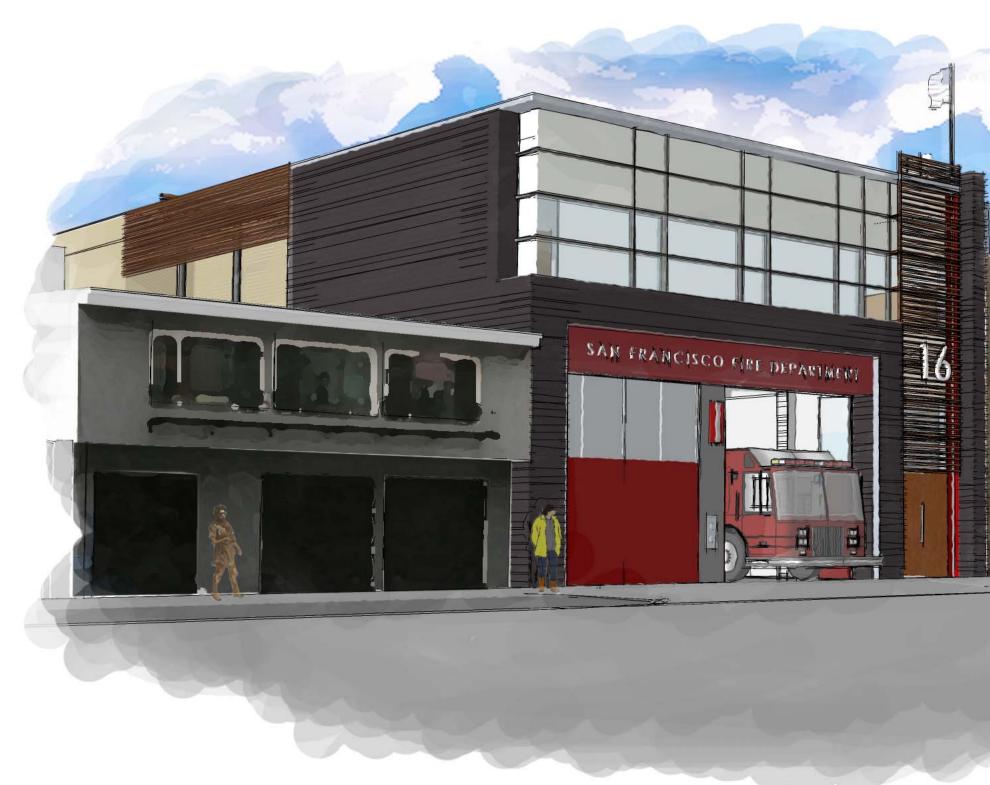

## Phase 1 Approved Greenwich Street View

BUILDING DESIGN & CONSTRUCTIONS.F. DEPARTMENT OF PUBLIC WORKSARCHITECTURCHITECTUREBBBBBBBBBBBBBBBBBBBBBBBBBBBBBBBBBBBBBBBBBBBBBBBBBBBBBBBBBBBBBBBBBBBBBBBBBBBBBBBBBBBBB<

## New Greenwich Street View - Flamed Basalt Cladding

BUILDING DESIGN & CONSTRUCTIONS.F. DEPARTMENT OF PUBLIC WORKSARCHITECTURCHITECTUREBBBBBBBBBBBBBBBBBBBBBBBBBBBBBBBBBBBBBBBBBBBBBBBBBBBBBBBBBBBBBBBBBBBBBBBBBBBBBBBBBBBBB<

#### New Greenwich Street View - Flamed Basalt Cladding

BUILDING DESIGN & CONSTRUCTIONS.F. DEPARTMENT OF PUBLIC WORKSARCHITECTURRCHITECTURE

ESER BOND 1 / FIRE STATION No. 16 | Informational Presentation | June 17, 2013

New Greenwich Street View - Buff Roman Brick

BUILDING DESIGN & CONSTRUCTIONS.F. DEPARTMENT OF PUBLIC WORKSARCHITECTURRCHITECTURE

ESER BOND 1 / FIRE STATION No. 16 | Informational Presentation | June 17, 2013