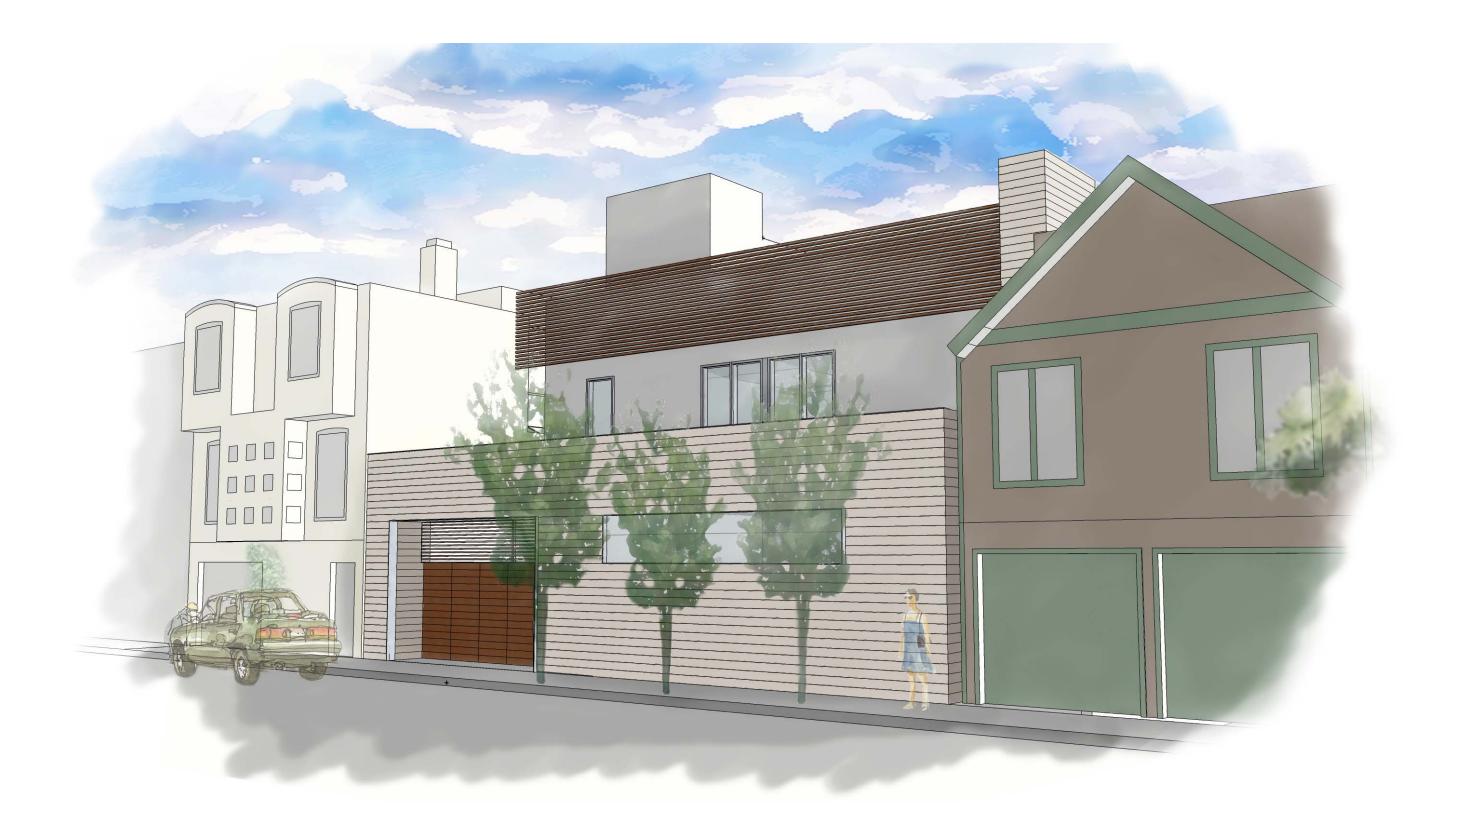

New Greenwich Street View - Buff Roman Brick

BUILDING DESIGN & CONSTRUCTIONS.F. DEPARTMENT OF PUBLIC WORKSARCHITECTURRCHITECTURE

ESER BOND 1 / FIRE STATION No. 16 | Informational Presentation | June 17, 2013