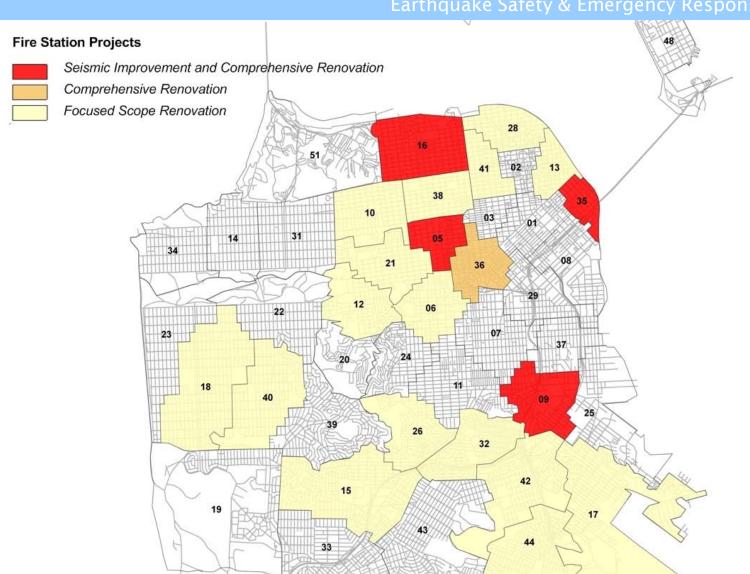

# **Neighborhood Fire Stations Project Locations**

# Neighborhood Fire Stations Project Locations

#### Earthquake Safety & Emergency Response Bond