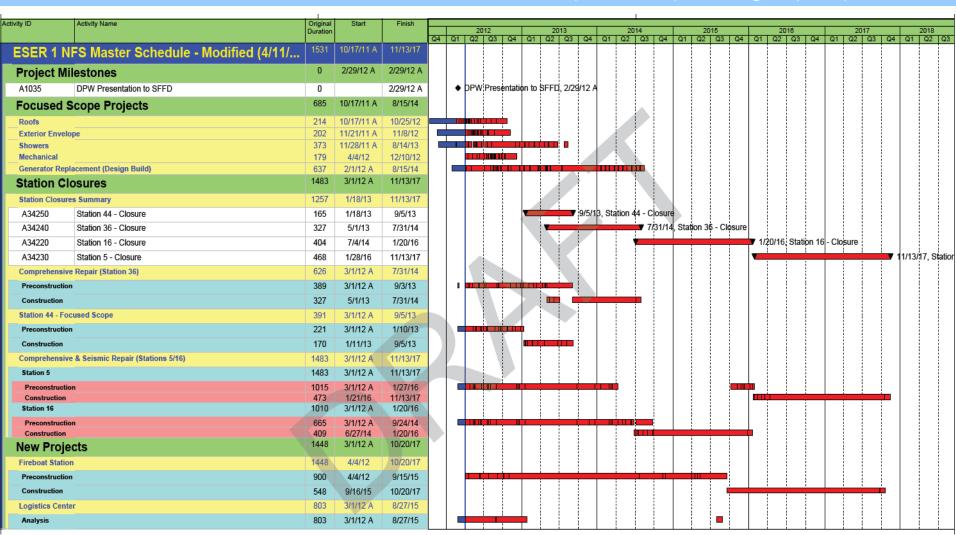

# Neighborhood Fire Stations Program Budget

#### Earthquake Safety & Emergency Response Bond

| SCOPE OF WORK                                                         | SCOPE OF WORK PROGRAM BUDGET |                         |             |             | FUNDING    |  |  |  |
|-----------------------------------------------------------------------|------------------------------|-------------------------|-------------|-------------|------------|--|--|--|
| SCOI E OF WORK                                                        | Assented by                  |                         | TONDING     |             |            |  |  |  |
| PRELIMINARY SCOPE OF WORK                                             | Preliminary <sup>1</sup>     | SFFD                    | ESER1 Bonds | Other Funds | Total      |  |  |  |
| Focused Scope: 18 Stations Total                                      |                              |                         |             |             |            |  |  |  |
| Group 1: Stations 6, 13, 28, 38, 41, 42                               |                              |                         |             |             |            |  |  |  |
| Group 2: Stations 10 (Alt.), 15, 17, 18, 26 (Alt.), 32 (Alt.), 40, 44 |                              |                         |             |             |            |  |  |  |
| Group 2: Stations 2, 10, 15, 17, 18, 26, 31, 32, 40                   |                              |                         |             |             |            |  |  |  |
| Station 44 (Temporary Relocation)                                     |                              |                         |             |             |            |  |  |  |
| Stations 12, 21 Generators only                                       |                              |                         |             |             |            |  |  |  |
| Focused Scope Total                                                   | 4,100,000                    | 15,370,000              | 15,370,000  |             | 15,370,000 |  |  |  |
| Comprehensive                                                         |                              |                         |             |             |            |  |  |  |
| Station 2 (moved to Focused Scope)                                    | 4,000,000                    | 0                       |             |             |            |  |  |  |
| Station 31 (Alt.) (moved to Focused Scope)                            | 0                            | 0                       |             |             |            |  |  |  |
| Station 36                                                            | 3,000,000                    | 4,100,000               | 4,100,000   |             | 4,100,000  |  |  |  |
| Seismic                                                               |                              |                         |             |             |            |  |  |  |
| Station 5 (Replacement Station)                                       | 7,000,000                    | 10,800,000              | 10,800,000  |             | 10,800,000 |  |  |  |
| Station 22                                                            | 5,000,000                    | 0                       | 0           |             | 0          |  |  |  |
| Station 9 Utility Isolation                                           | 0                            | 200,000                 | 200,000     |             | 200,000    |  |  |  |
| Station 16 (Replacement Station)                                      | 0                            | 8,400,000               | 8,400,000   |             | 8,400,000  |  |  |  |
| Station 43                                                            | 9,000,000                    | 0                       | 0           |             | 0          |  |  |  |
| New Pier Fire Boat Station2                                           | 20,000,000                   | 27,170,000              | 19,541,000  | 7,629,000   | 27,170,000 |  |  |  |
| Equipment Logistics Center                                            | 13,000,000                   | 2,589,000               | 2,589,000   |             | 2,589,000  |  |  |  |
| Program Reserve                                                       |                              | 3,000,000               | 3,000,000   |             | 3,000,000  |  |  |  |
| Cost of Finance, GOBOC, Audit                                         |                              | 1,100,000               | 1,100,000   |             | 1,100,000  |  |  |  |
| Fire Boat StationSlab Replacement 2                                   |                              | 200,000                 |             | 200,000     | 200,000    |  |  |  |
| Fire Station 1 Equipment2                                             |                              | 300,000                 |             | 300,000     | 300,000    |  |  |  |
| ESER NFS PROGRAM BUDGET TOTAL                                         | 65,100,000                   | 73,229,000 <sup>2</sup> | 65,100,000  | 8,129,000   | 73,229,000 |  |  |  |