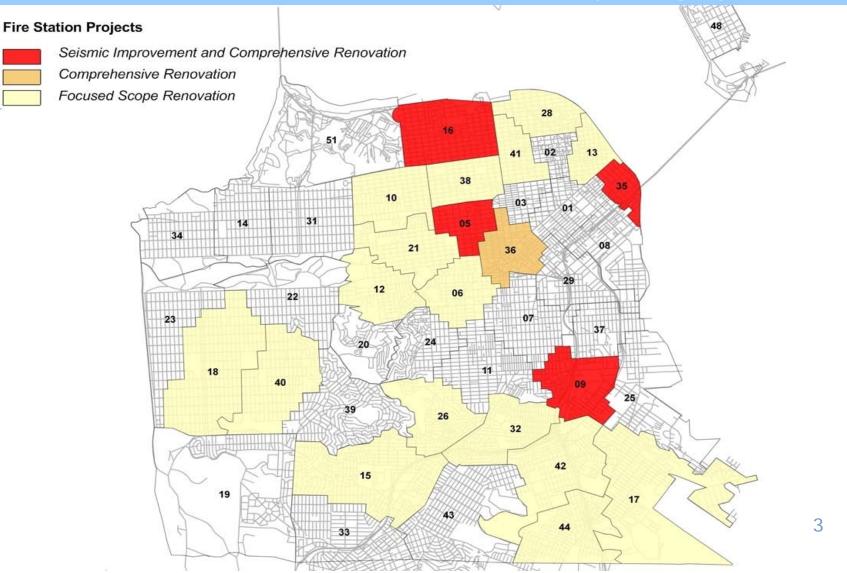

## Neighborhood Fire Stations Project Locations

Earthquake Safety & Emergency Response Bond

Earthquake Safety & Emergency Response Bond

## Focused Scope Projects: \$15.3M

## **Comprehensive Project: \$4.1M**

Station #36: 109 Oak Street (at Franklin)

- Design is ongoing by Paulett Taggart Architects, SF
- 50% Design Development submittal on schedule, Sept. 28, 2012
- 50% DD cost estimate tracking on budget
- Civic Design Review Phase I and II approval received October 15, 2012
- Next Steps

## Seismic Projects (not incl. Boat Station) \$19.4M