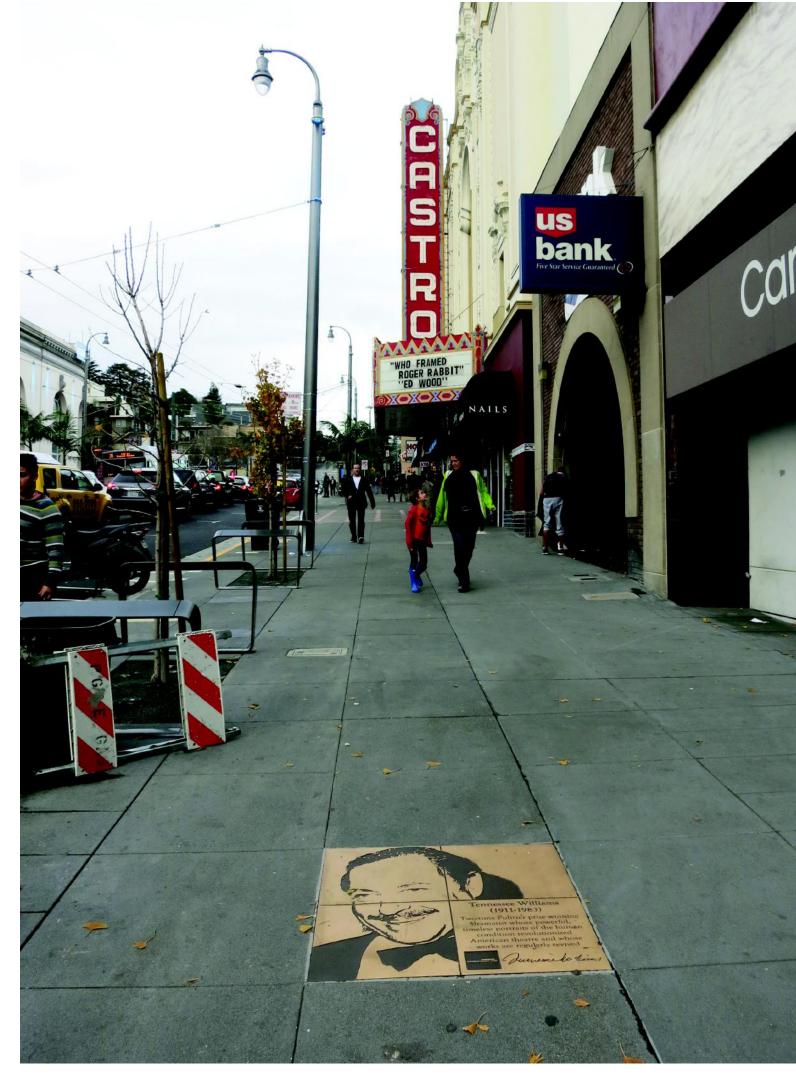

# 9th AVENUE CONNECTION: PLAQUES ON SIDEWALK: NEIGHBORHOOD IDENTITY & WAYFINDING

PLAQUE: LOCAL HISTORY THEME

PLAQUE: HISTORIC FIGURES THEME

PLAQUE: ETCHED GRANITE

SQUARE CORTEN STEEL PLANTER

ROUND CORTEN STEEL PLANTER

INFILL STREET TREES