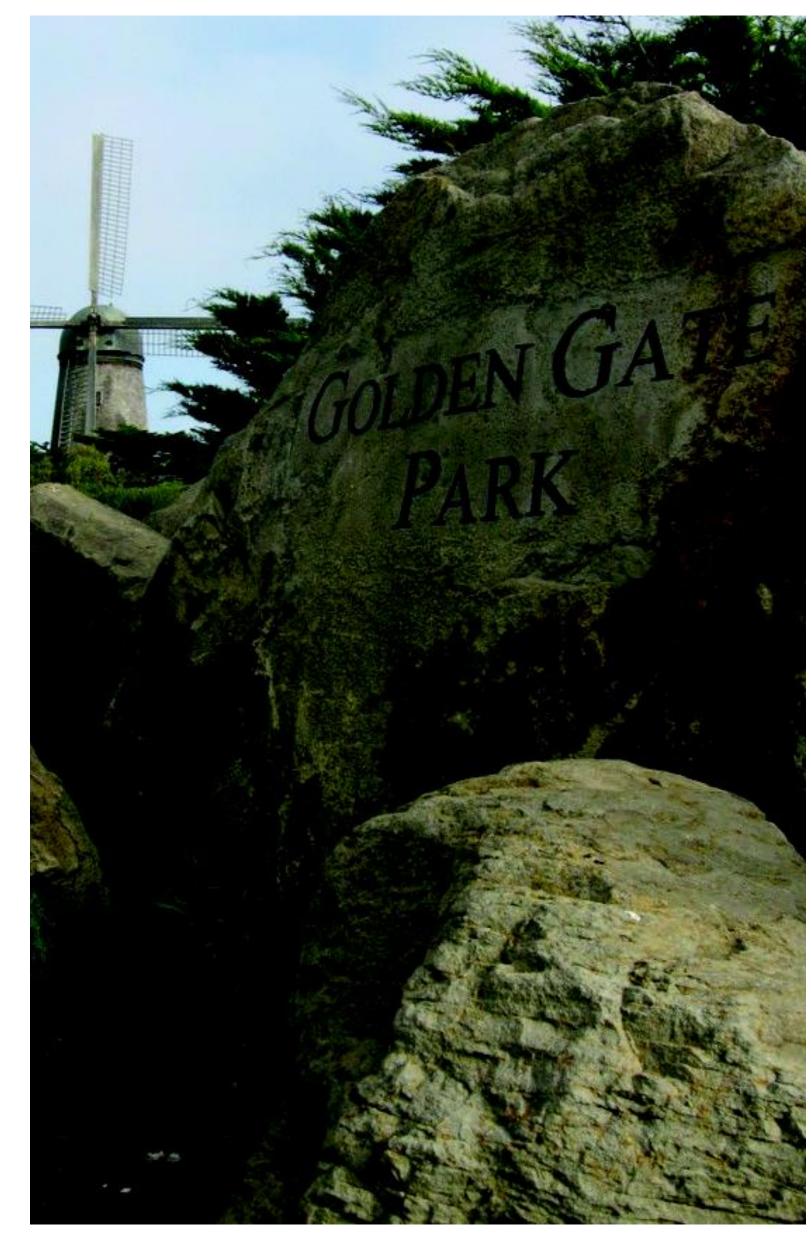

# SITE CONTEXT

LOCATION MAP - NTS

VICINITY MAP - NTS

GGP LINCOLN GATEWAY-9TH AVE PROJECT

# EXISTING ENTRIES AND GATEWAYS

GREAT HIGHWAY 25TH AVENUE 41ST AVENUE

19TH AVE