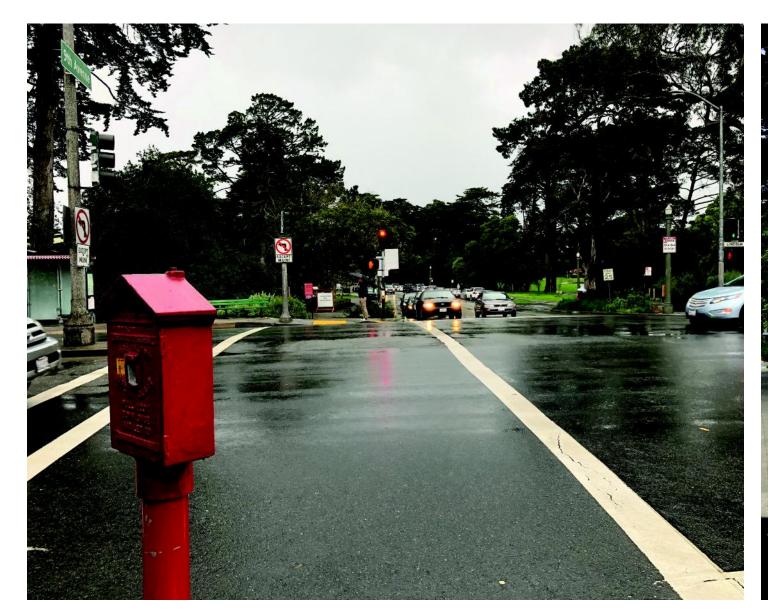

RANCE INTO GOLDEN GATE PARK
- 4. HELP ORIENT VISITORS TO INNER SUNSET NEIGHBORHOOD & STRENGTHEN THAT CONNECTION
- 5. A DURABLE & SUSTAINABLE DESIGN

OTHER GOALS?

# SITE CONTEXT



LOCATION MAP - NTS



VICINITY MAP - NTS



GGP LINCOLN GATEWAY-9TH AVE PROJECT

## SITE ANALYSIS



#### **IDENTITY**

- SOFT, LANDSCAPED ENTRY
- STRYBING ARBORETUM AND COUNTY FAIR BUILDING NEARBY
- MAJOR PEDESTRIAN ENTRY
- PUBLIC TRANSIT STOP

#### CONSTRAINTS

- AWKWARD GRADES
- OVERGROWN PLANT MATERIAL
- **EXISTING UTILITIES**

#### **ISSUES**

- ENTRY PLAZA ON ONE SIDE OF STREET OR TWO
- MOVEMENT OF UTILITIES
- LONG PEDESTRIAN CROSSINGS
- LACK OF ORIENTATION AND EFFECTIVE WAYFINDING
- SOUTH CORNERS TOWARD 9TH ARE CLUTTERED
- LIMITED BUFFER BETWEEN SIDEWALK & ROAD





# EXISTING CONDITIONS

#### WEST SIDE









#### EAST SIDE









# EXISTING ENTRIES AND GATEWAYS



GREAT HIGHWAY 25TH AVENUE 41ST AVENUE









19TH AVE

# GOLDEN GATE PARK 9TH AVENUE ENTRY DESIGN CONCEPTS

## CONCEPT DESIGN INSPIRATION

#### NATURALISTIC



#### CONSTRUCTED



# TRADITIONAL LANDING: DESIGN INSPIRATION







### TRADITIONAL LANDING: CONCEPT PLAN



#### LEGEND

- (1) GRANITE WASH CONCRETE PAVING
- 2 NATIVE GARDEN
- (3) LOW MOUND W NATIVE PLANTING
- (4) ENGRAVED BOULDER W/ "GOLDEN GATE PARK"
- 5 ENGRAVED BOULDER W/ "INNER SUNSET"
- 6 PRECAST CONCRETE WALL
- 7 PRECAST CONCRETE PLANTER WALL
- 8 CONCRETE STEPS
- 9 10' WIDE ASPHALT PATH
- (10) RELOCATED BUS SHELTER
- 11) POTENTIAL SIDEWALK WIDENING
- 12 EXISTING PEDESTRIAN LIGHT
- (13) REUSE EXISTING WAYFINDING MAP
- 14) SPECIMEN OAK TREE
- 15) PEDESTRIAN