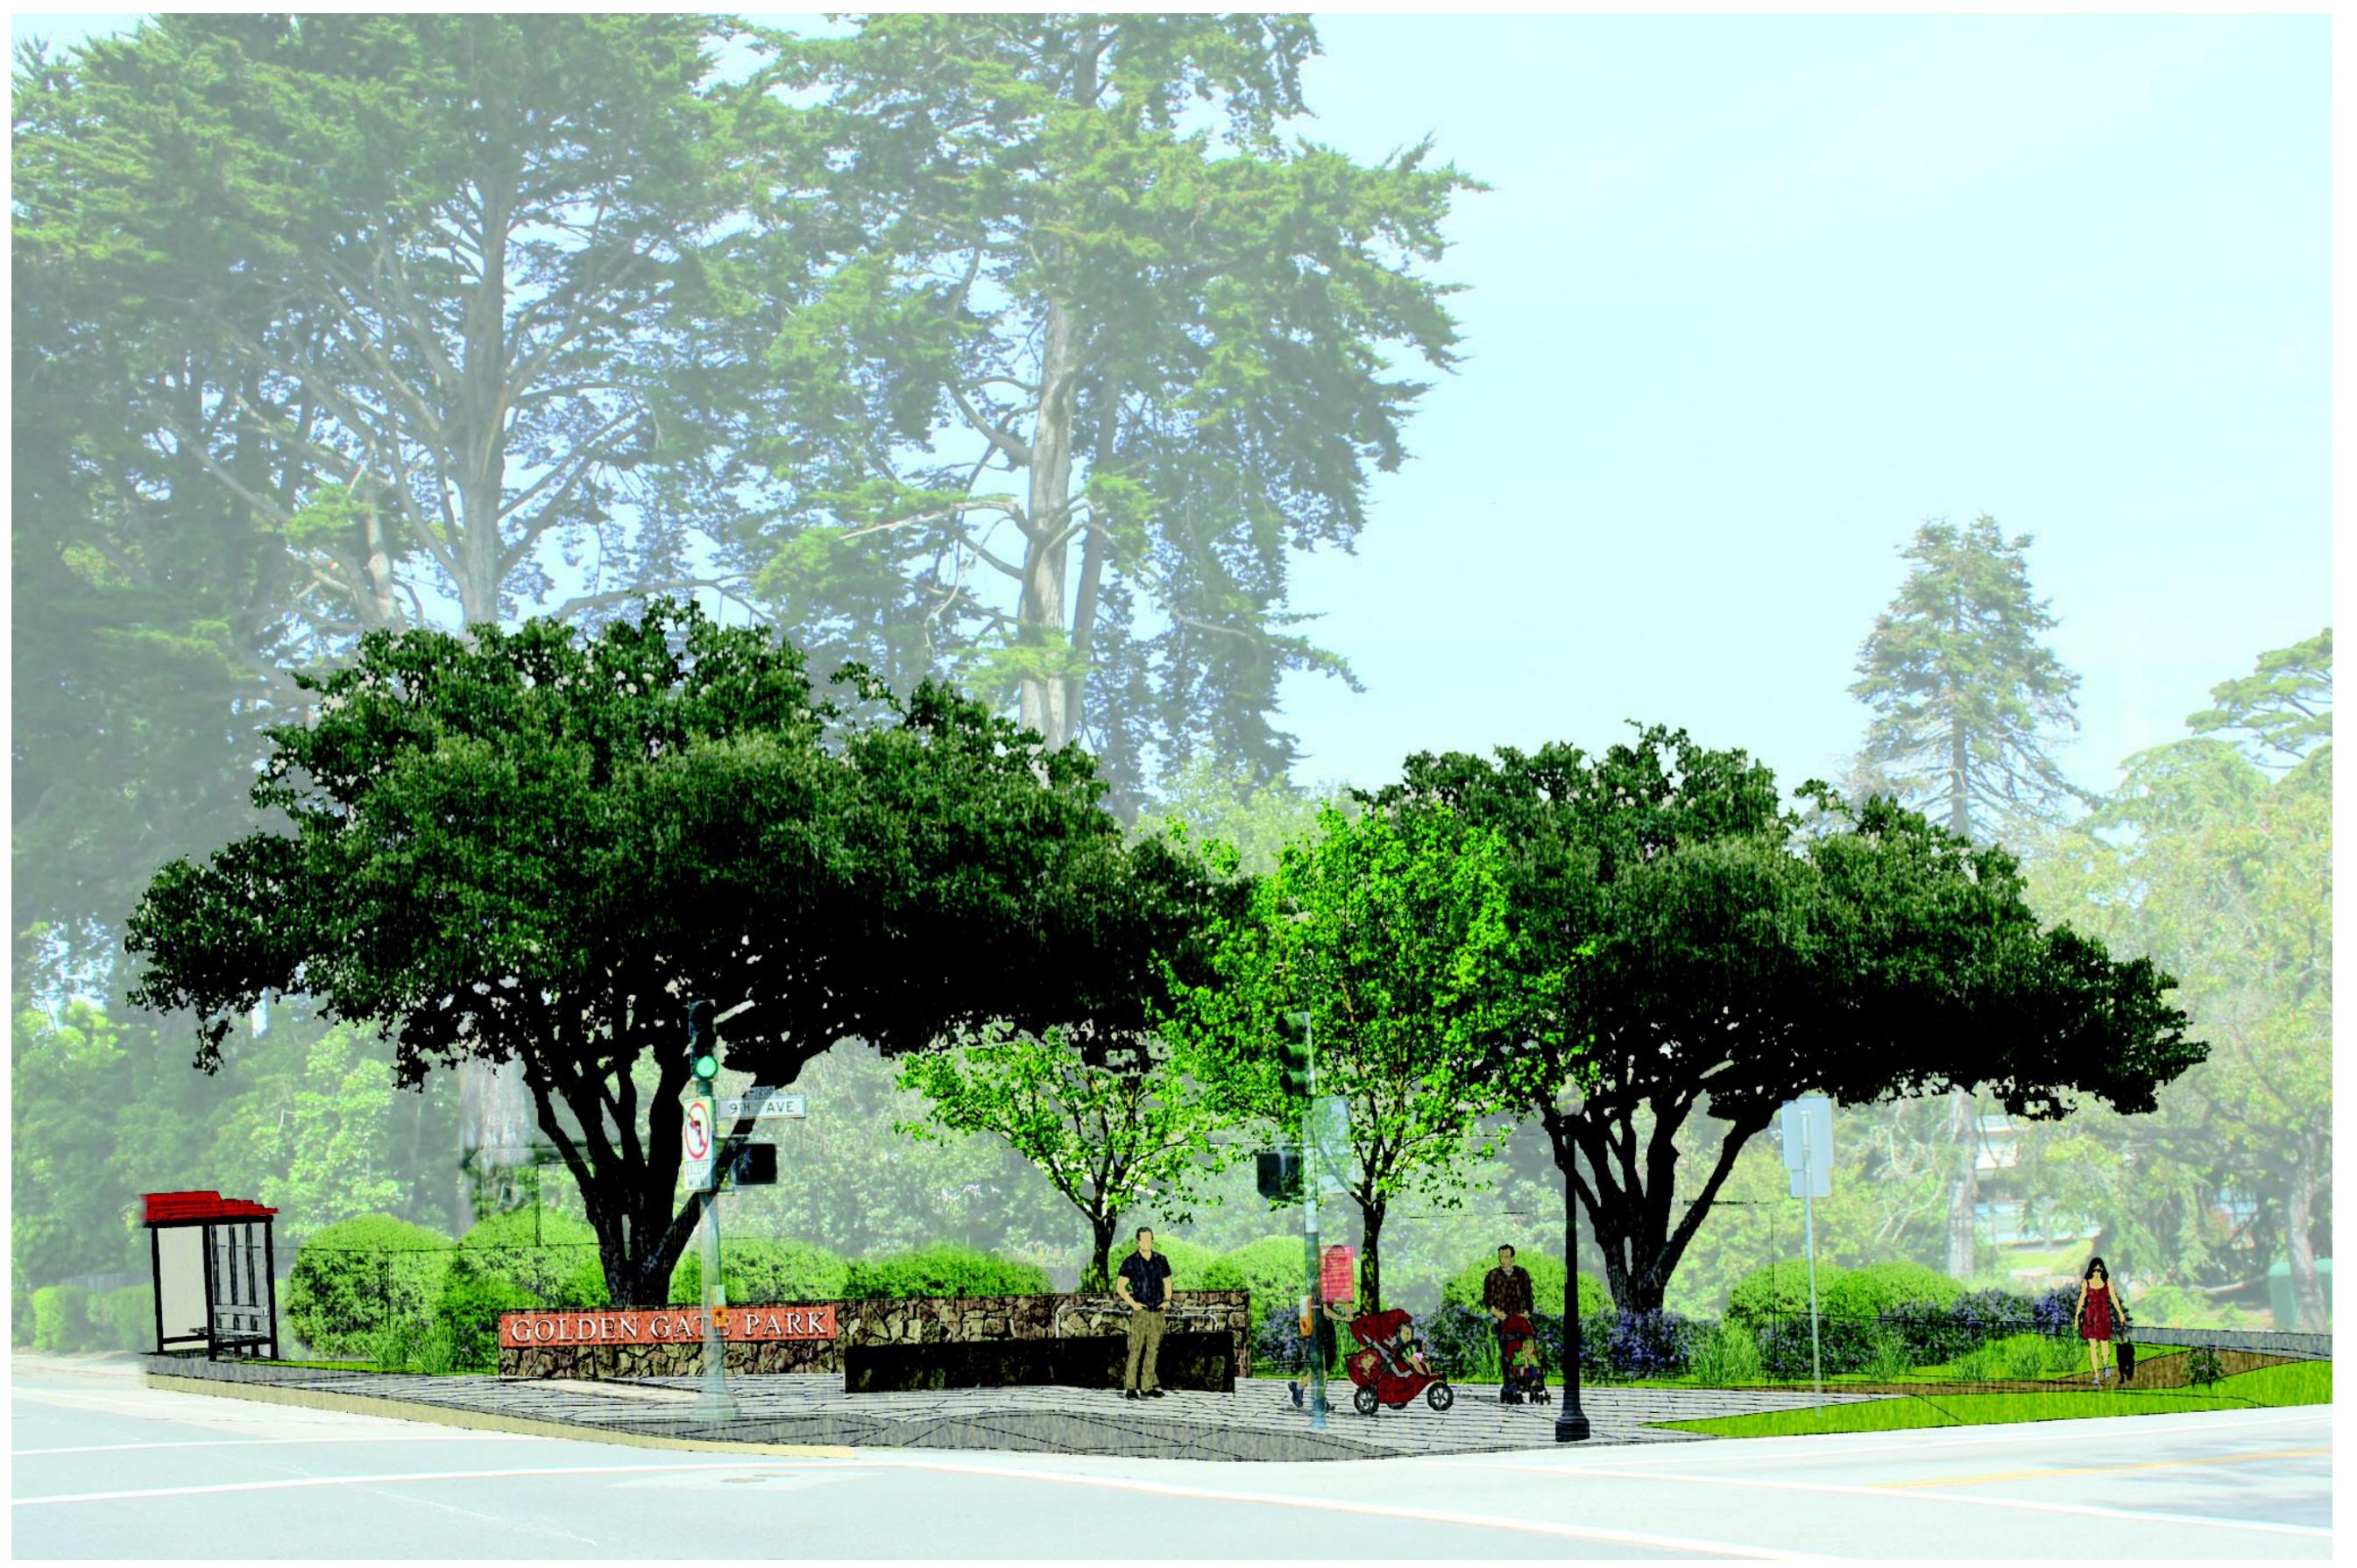

### LINEAR LANDING: CONCEPT PLAN

#### LEGEND

- (1) CONCRETE UNIT PAVERS
- 2 CLIMATE-ADAPTIVE PLANTING
- 3 STACKED STONE WALL W/ COPPER OR COR-TEN STEEL "GOLDEN GATE PARK" SIGNAGE
- (4) LOW STACKED STONE WALL
- (5) GOLDEN GATE PARK MAP ETCHING IN GRANITE SLAB
- 6 GRANITE STEPS
- 7 10' WIDE ASPHALT PATH
- 8 RELOCATED BUS SHELTER
- 9 POTENTIAL SIDEWALK WIDENING
- (10) FLOWERING ENTRY TREES
- (11) EXISTING PEDESTRIAN LIGHT
- 12) PEDESTRIAN LIGHT TO MATCH EXISTING