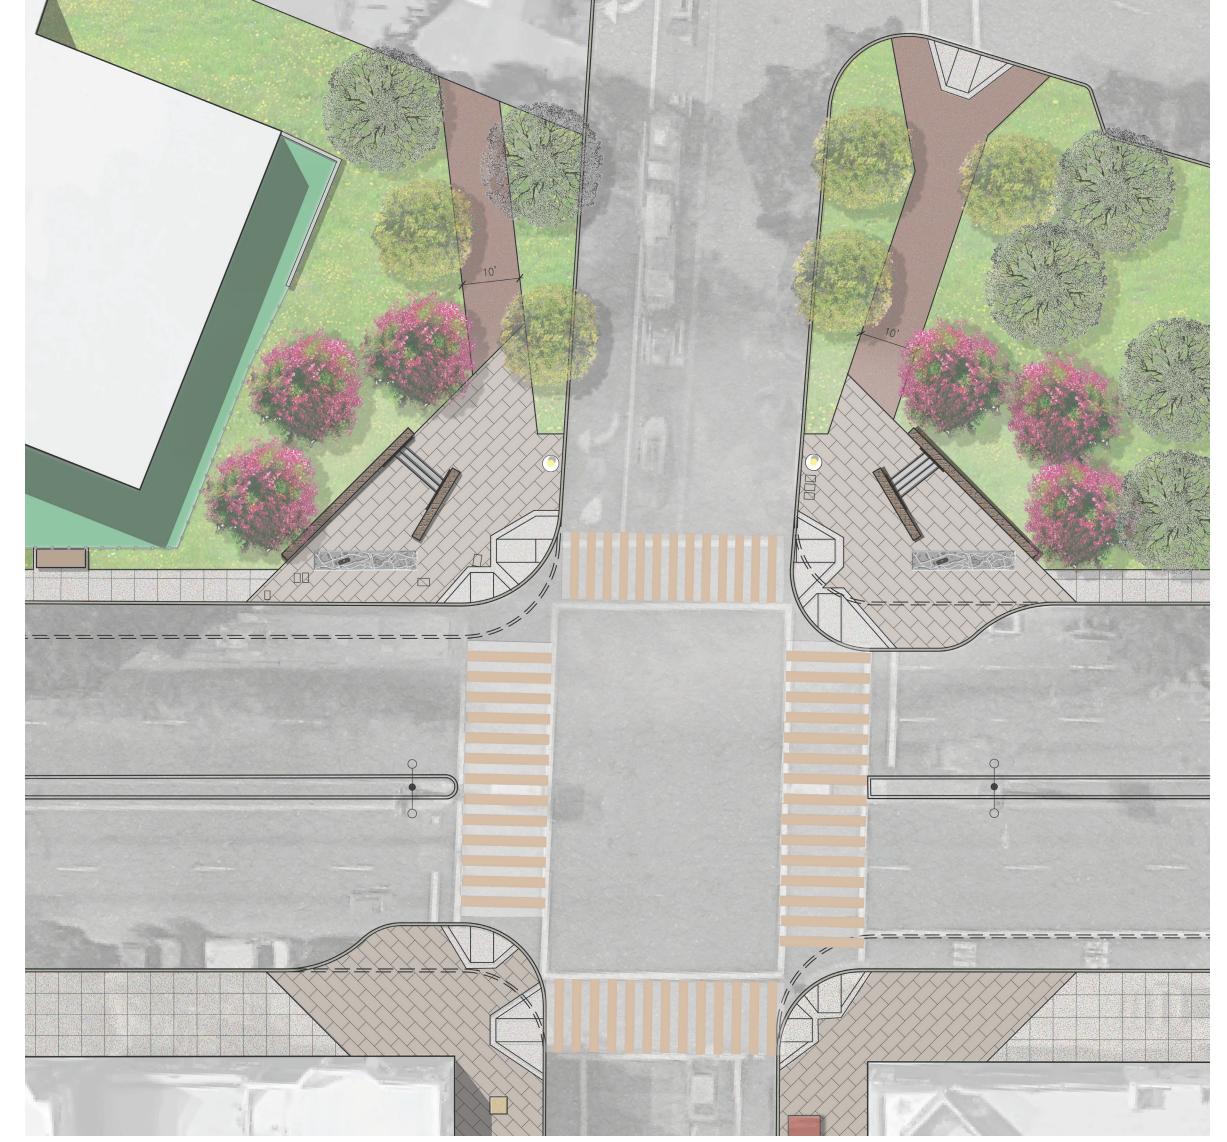

### LINEAR LANDING: CONCEPT PLAN

#### LEGEND

- (1) CONCRETE UNIT PAVERS
- 2 CLIMATE-ADAPTIVE PLANTING
- 3 STACKED STONE WALL W/ COPPER OR COR-TEN STEEL "GOLDEN GATE PARK" SIGNAGE
- (4) LOW STACKED STONE WALL
- (5) GOLDEN GATE PARK MAP ETCHING IN GRANITE SLAB
- 6 GRANITE STEPS
- 7 10' WIDE ASPHALT PATH
- 8 RELOCATED BUS SHELTER
- 9 POTENTIAL SIDEWALK WIDENING
- (10) FLOWERING ENTRY TREES
- (11) EXISTING PEDESTRIAN LIGHT
- 12) PEDESTRIAN LIGHT TO MATCH EXISTING