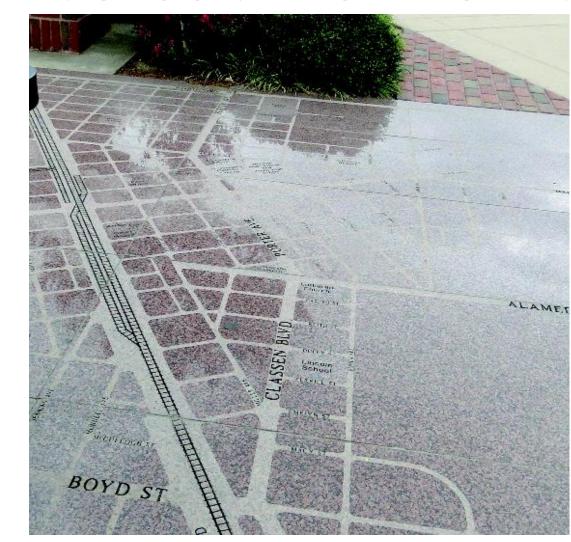

#### MATERIALS IMAGERY

REFERENCE PLAN

ETCHED GRANITE WAYFINDING MAP

#### PRECAST CONCRETE WALL WAYFINDING FEATURE

IN GROUND ETCHED GRANITE MAP