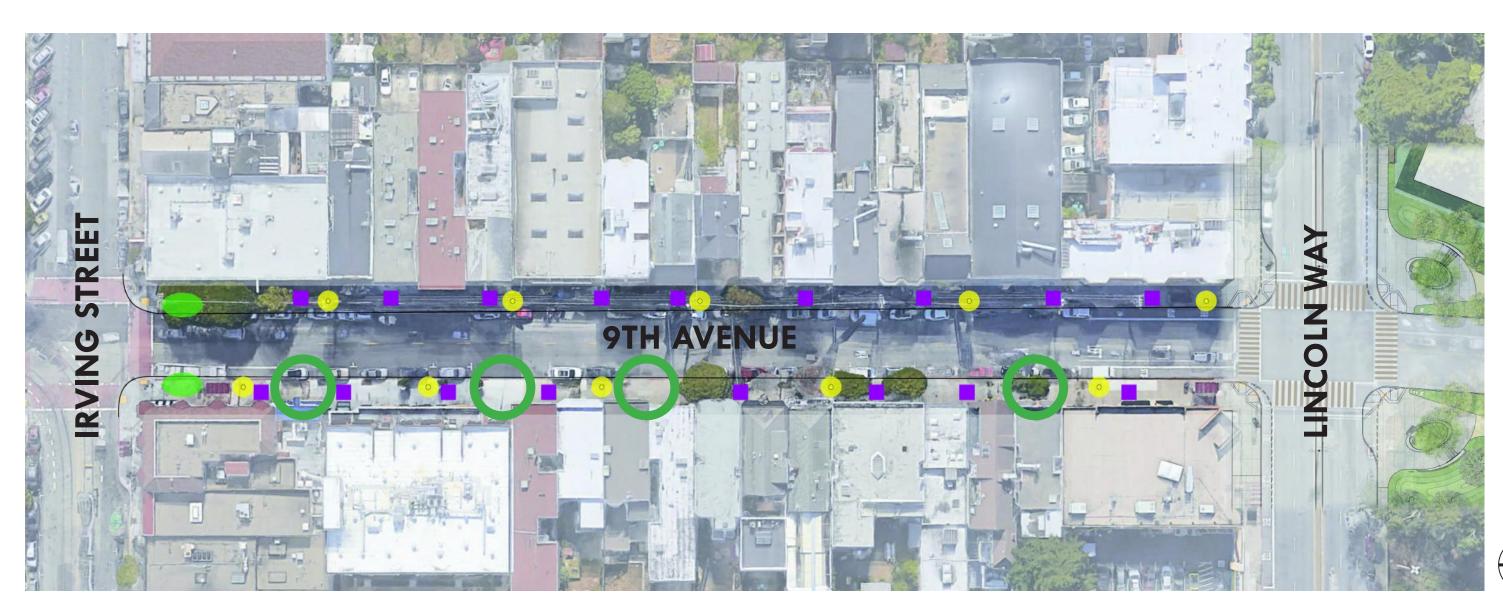

## 9th AVENUE CONNECTION: STREET TREES: INFILL

#### **LEGEND:**

PEDESTRIAN LIGHT

**PLAQUE** 

PLANTER

STREET TREE