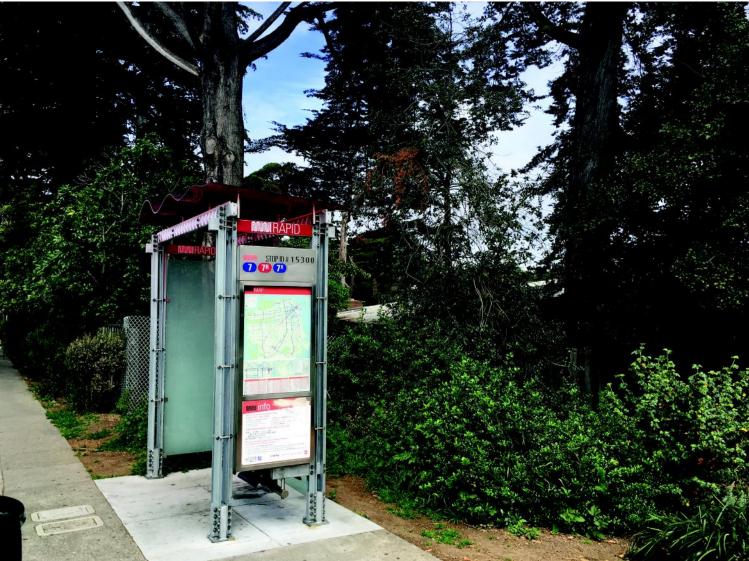

# EXISTING CONDITIONS

#### WEST SIDE

#### EAST SIDE

#### LEGEND

- (1) GRANITE WASH CONCRETE PAVING
- 2 NATIVE GARDEN
- (3) LOW MOUND W NATIVE PLANTING
- (4) ENGRAVED BOULDER W/ "GOLDEN GATE PARK"
- 5 ENGRAVED BOULDER W/ "INNER SUNSET"
- 6 PRECAST CONCRETE WALL
- 7 PRECAST CONCRETE PLANTER WALL
- 8 CONCRETE STEPS
- 9 10' WIDE ASPHALT PATH
- (10) RELOCATED BUS SHELTER
- 11) POTENTIAL SIDEWALK WIDENING
- 12 EXISTING PEDESTRIAN LIGHT
- (13) REUSE EXISTING WAYFINDING MAP
- 14) SPECIMEN OAK TREE
- 15) PEDESTRIAN LIGHT TO MATCH EXISTING