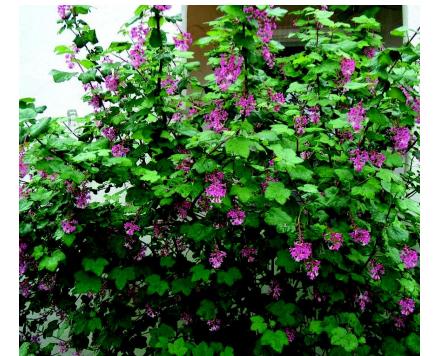

#### REFERENCE PLAN

PLANTING: NATIVE GARDEN

RIBES SANGUINEUM

CEANOTHUS SP.

QUERCUS AGRIFOLIA

ARCTOSTAPHYLOS UVA-URSI

HEUCHERA ROSADA

MUHLENBERGIA RIGENS