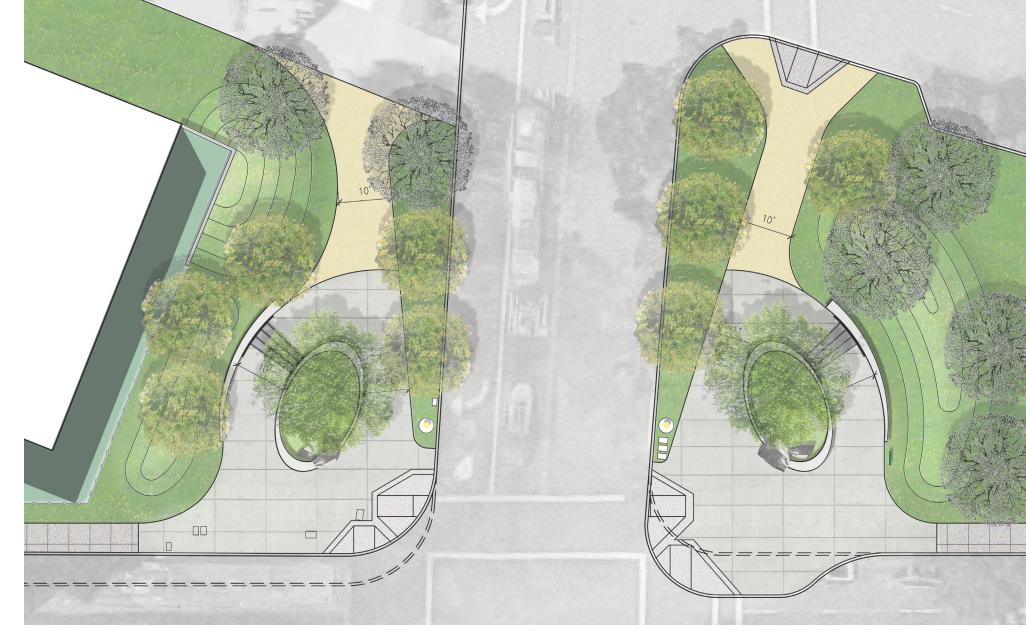

### TRADITIONAL LANDING: CONCEPT PLAN

#### LEGEND

- (1) GRANITE WASH CONCRETE PAVING
- 2 NATIVE GARDEN
- (3) LOW MOUND W NATIVE PLANTING
- (4) ENGRAVED BOULDER W/ "GOLDEN GATE PARK"
- 5 ENGRAVED BOULDER W/ "INNER SUNSET"
- 6 PRECAST CONCRETE WALL
- 7 PRECAST CONCRETE PLANTER WALL
- 8 CONCRETE STEPS
- 9 10' WIDE ASPHALT PATH
- (10) RELOCATED BUS SHELTER
- 11) POTENTIAL SIDEWALK WIDENING
- 12 EXISTING PEDESTRIAN LIGHT
- (13) REUSE EXISTING WAYFINDING MAP
- 14) SPECIMEN OAK TREE
- 15) PEDESTRIAN LIGHT TO MATCH EXISTING