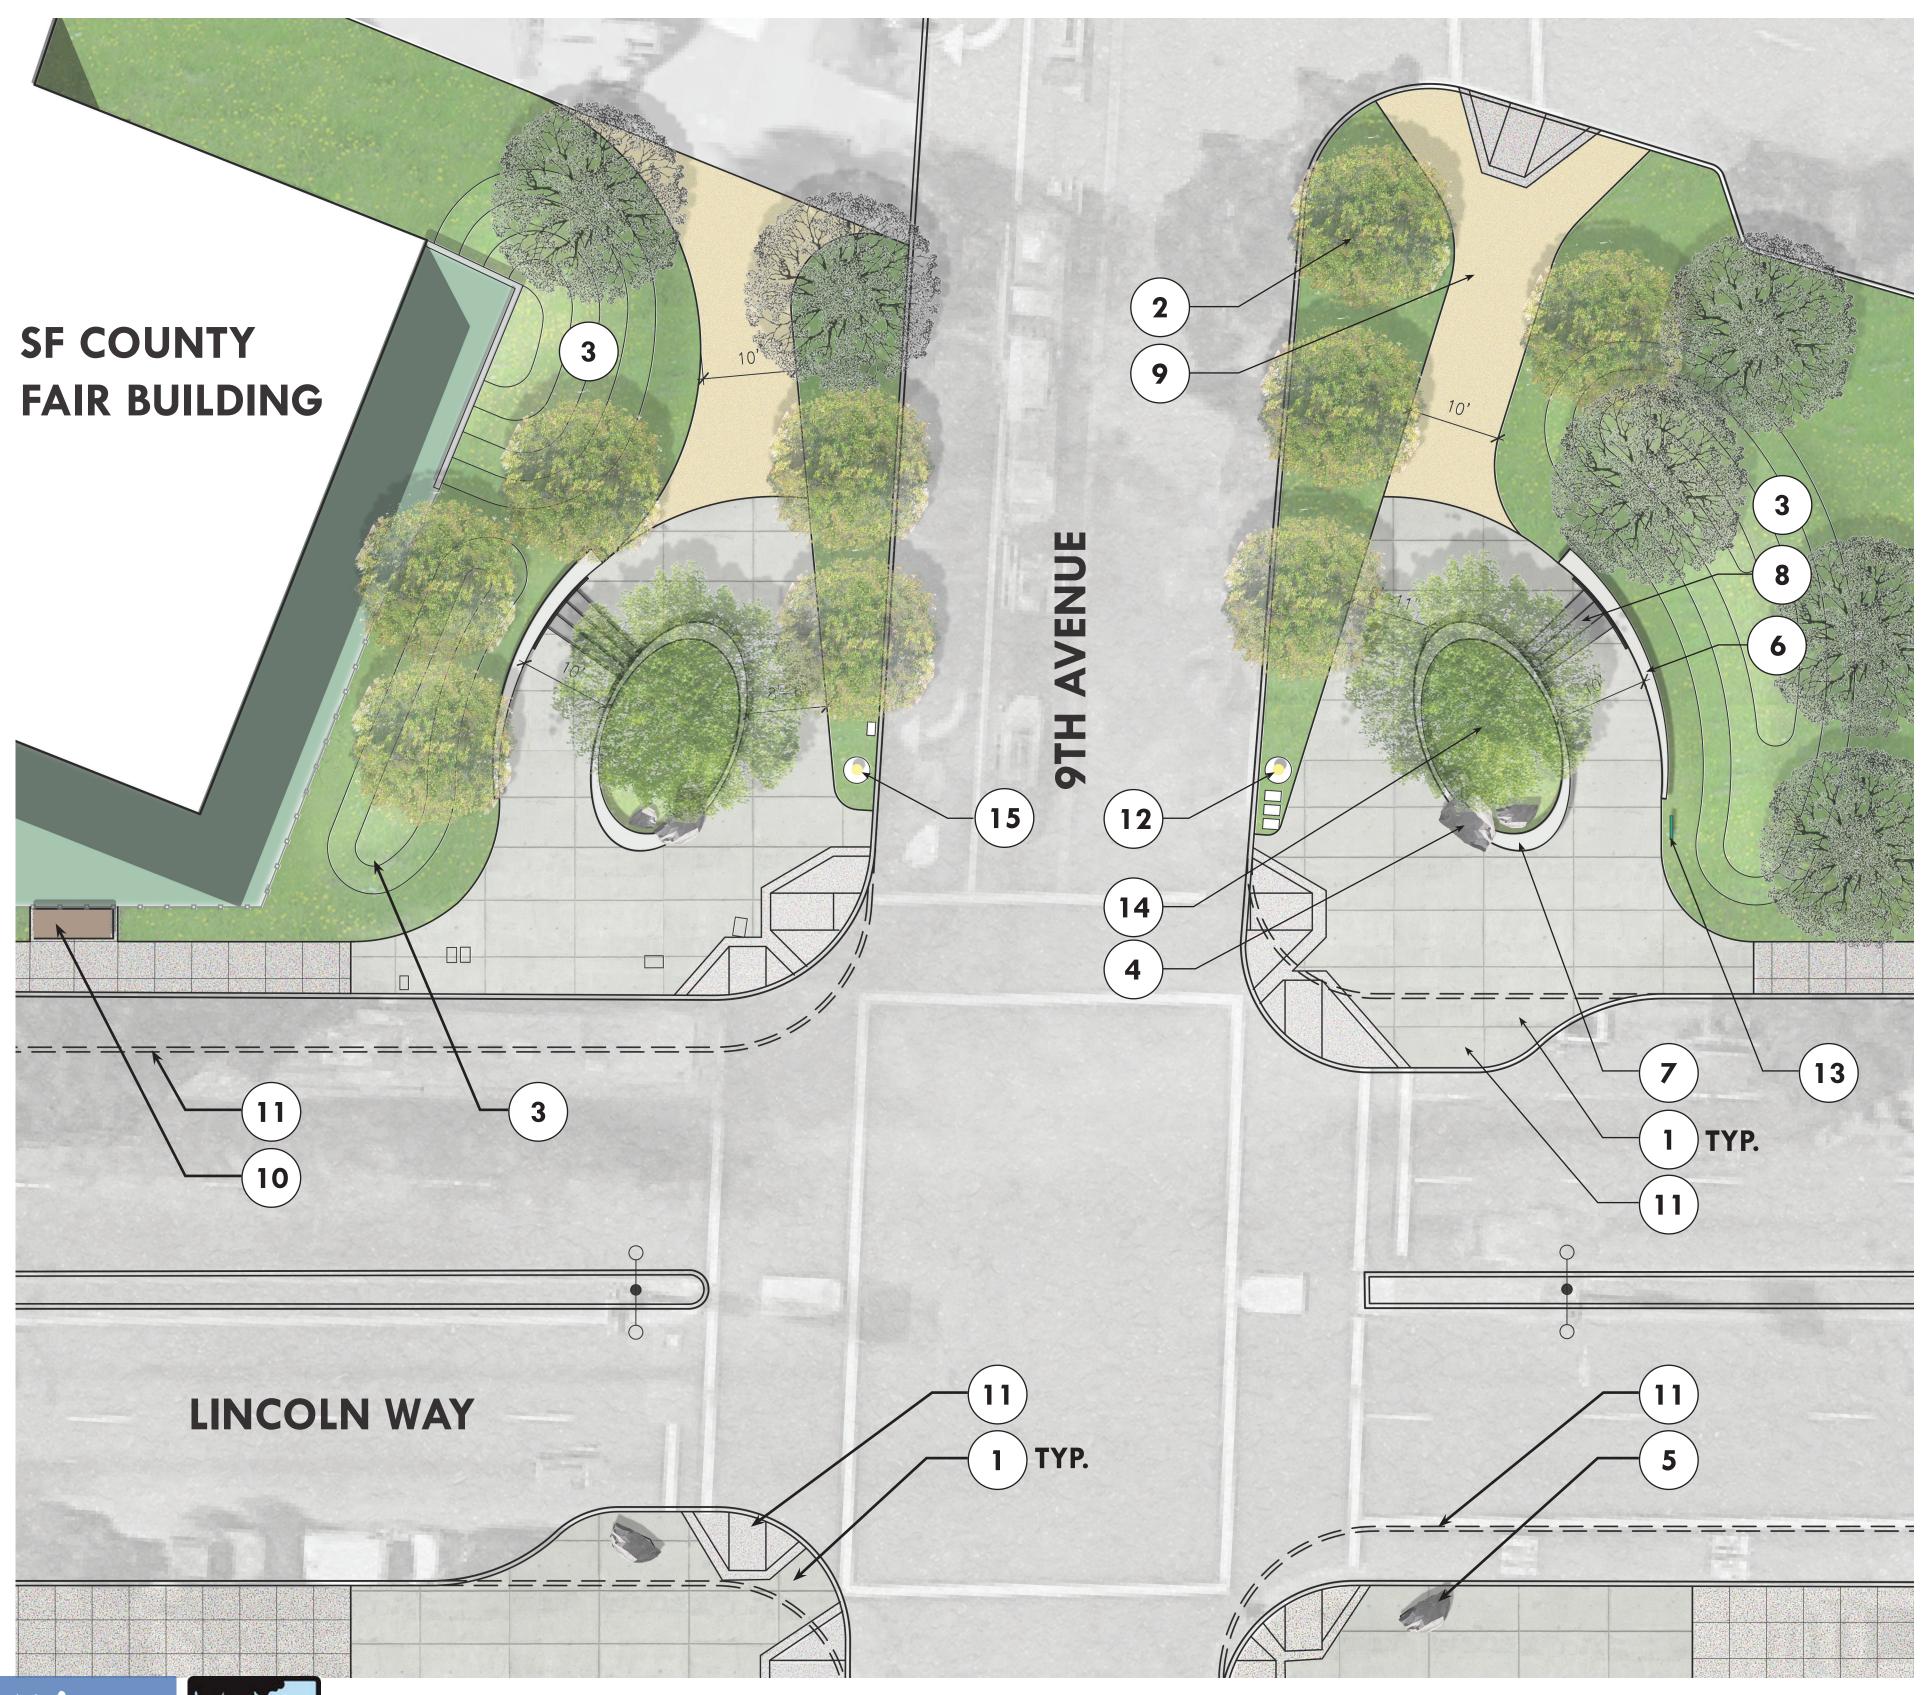

#### LEGEND

- (1) GRANITE WASH CONCRETE PAVING
- 2 NATIVE GARDEN
- (3) LOW MOUND W NATIVE PLANTING
- (4) ENGRAVED BOULDER W/ "GOLDEN GATE PARK"
- 5 ENGRAVED BOULDER W/ "INNER SUNSET"
- 6 PRECAST CONCRETE WALL
- 7 PRECAST CONCRETE PLANTER WALL
- 8 CONCRETE STEPS
- 9 10' WIDE ASPHALT PATH
- (10) RELOCATED BUS SHELTER
- 11) POTENTIAL SIDEWALK WIDENING
- 12 EXISTING PEDESTRIAN LIGHT
- (13) REUSE EXISTING WAYFINDING MAP
- 14) SPECIMEN OAK TREE
- 15) PEDESTRIAN LIGHT TO MATCH EXISTING