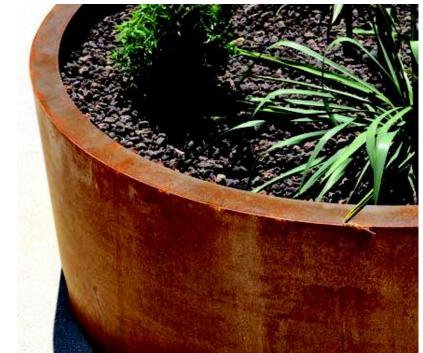

#### LINEAR LANDING

- CONCRETE UNIT PAVERS
- DECORATIVE PEDESTRIAN LIGHTS
- PLAQUES ON SIDEWALK TO MATCH GRANITE ETCHING MAP
- PLANT MATERIAL FROM PLANTERS AND INFILL TREES TO MATCH CLIMATE-ADAPTIVE PLANT MATERIAL
- "GOLDEN GATE PARK" COR-TEN STEEL SIGNAGE MATCHES COR-TEN STEEL PLANTERS AT 9TH AVENUE BULB-OUT AND AT 9TH & IRVING.
- CROSSWALK TREATMENT

PLAQUE: LOCAL HISTORY THEME

PLAQUE: HISTORIC FIGURES THEME

PLAQUE: ETCHED GRANITE

SQUARE CORTEN STEEL PLANTER

ROUND CORTEN STEEL PLANTER

INFILL STREET TREES