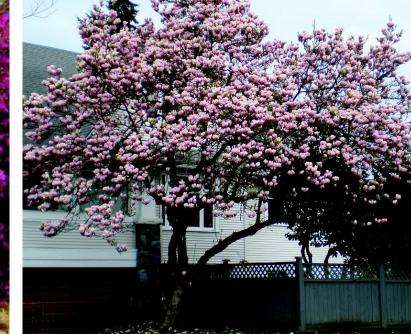

#### REFERENCE PLAN

PLANTING: NATIVE GARDEN

RIBES SANGUINEUM

CEANOTHUS SP.

QUERCUS AGRIFOLIA

ARCTOSTAPHYLOS UVA-URSI

HEUCHERA ROSADA

MUHLENBERGIA RIGENS

#### TRADITIONAL LANDING

- GRANITE WASH CONCRETE PAVING
- DECORATIVE PEDESTRIAN LIGHTS
- PLAQUES ON SIDEWALK
- PLANT MATERIAL FROM PLANTERS AND INFILL TREES TO MATCH NATIVE **PLANT MATERIAL**
- "GOLDEN GATE PARK" ENGRAVING ON BOULDER MATCHES "INNER SUNSET" BOULDER ON SOUTH CORNERS
- CROSSWALK TREATMENT