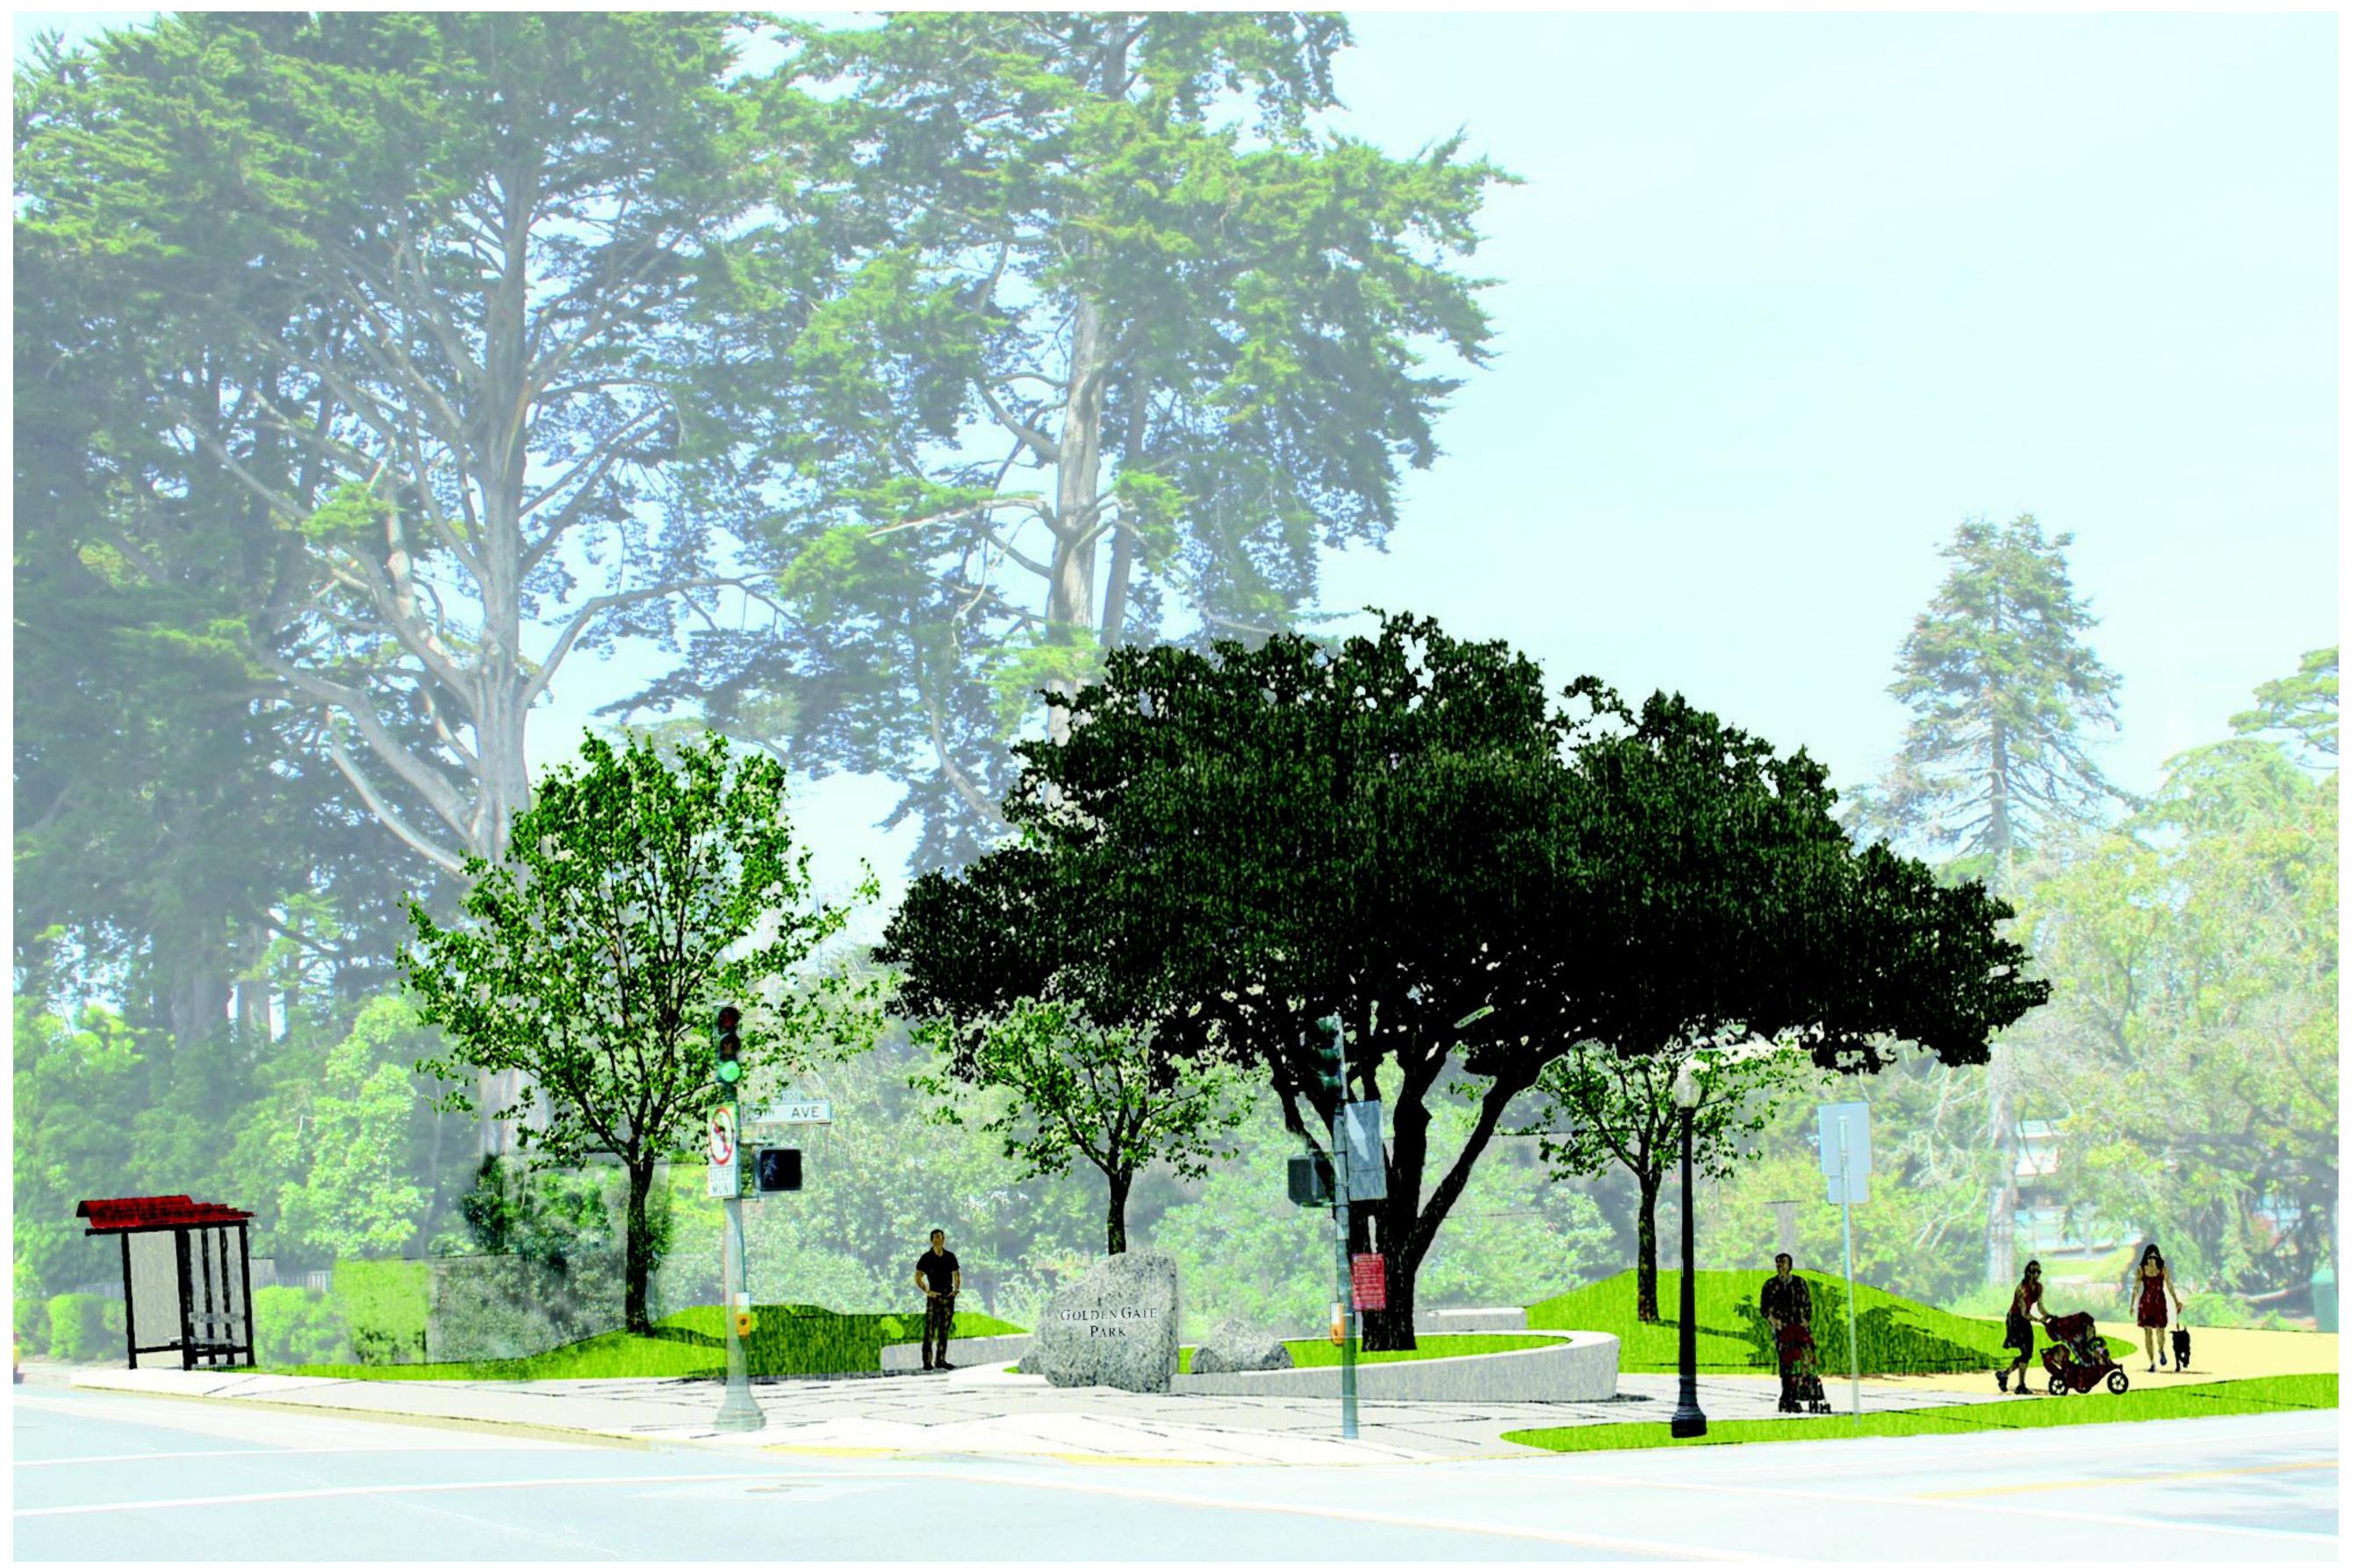

# TRADITIONAL LANDING: DESIGN INSPIRATION

### TRADITIONAL LANDING: CONCEPT PLAN

#### LEGEND

- (1) GRANITE WASH CONCRETE PAVING
- 2 NATIVE GARDEN
- (3) LOW MOUND W NATIVE PLANTING
- (4) ENGRAVED BOULDER W/ "GOLDEN GATE PARK"
- 5 ENGRAVED BOULDER W/ "INNER SUNSET"
- 6 PRECAST CONCRETE WALL
- 7 PRECAST CONCRETE PLANTER WALL
- 8 CONCRETE STEPS
- 9 10' WIDE ASPHALT PATH
- (10) RELOCATED BUS SHELTER
- 11) POTENTIAL SIDEWALK WIDENING
- 12 EXISTING PEDESTRIAN LIGHT
- (13) REUSE EXISTING WAYFINDING MAP
- 14) SPECIMEN OAK TREE
- 15) PEDESTRIAN LIGHT TO MATCH EXISTING