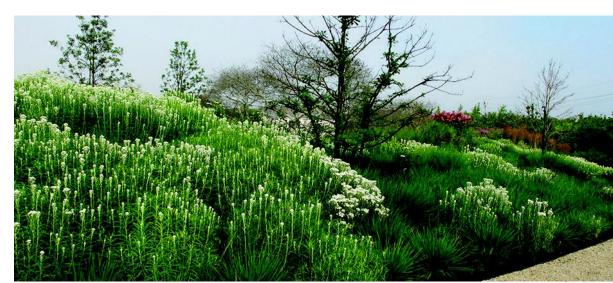

#### REFERENCE PLAN

PLANTING: NATIVE GARDEN

RIBES SANGUINEUM

CEANOTHUS SP.

QUERCUS AGRIFOLIA

ARCTOSTAPHYLOS UVA-URSI

HEUCHERA ROSADA

MUHLENBERGIA RIGENS

ZAUSCHNERIA CALIFORNICA