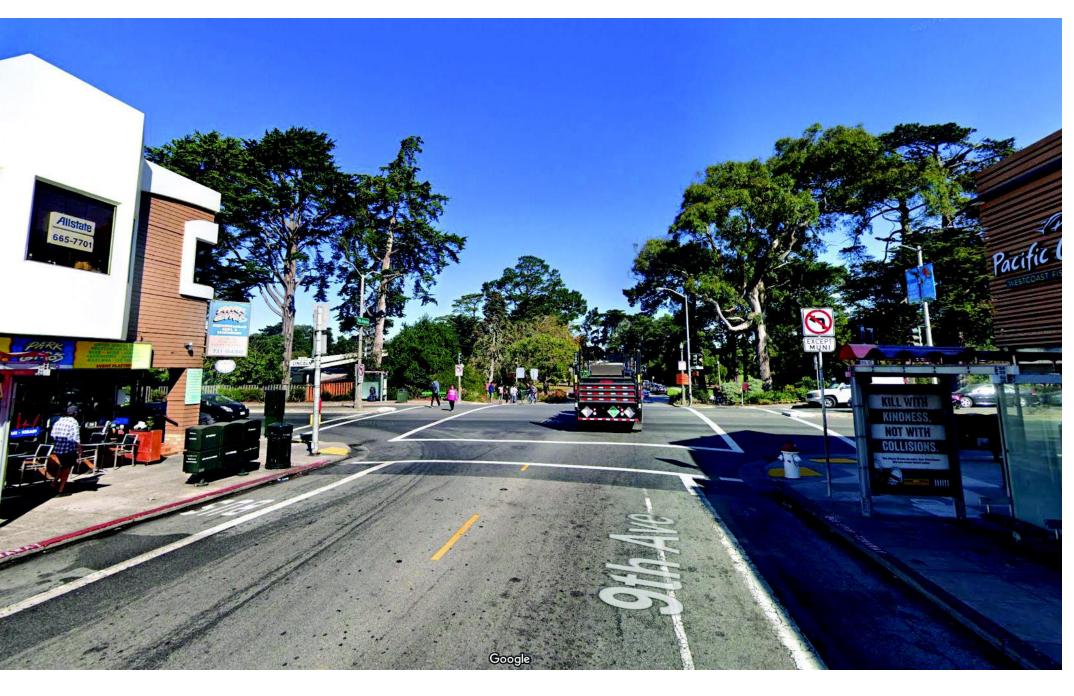

# SITE CONTEXT

LOCATION MAP - NTS

VICINITY MAP - NTS

GGP LINCOLN GATEWAY-9TH AVE PROJECT

#### **ISSUES**

- ENTRY PLAZA ON ONE SIDE OF STREET OR TWO
- MOVEMENT OF UTILITIES
- LONG PEDESTRIAN CROSSINGS
- LACK OF ORIENTATION AND EFFECTIVE WAYFINDING
- SOUTH CORNERS TOWARD 9TH ARE CLUTTERED
- LIMITED BUFFER BETWEEN SIDEWALK & ROAD

# EXISTING CONDITIONS

#### WEST SIDE