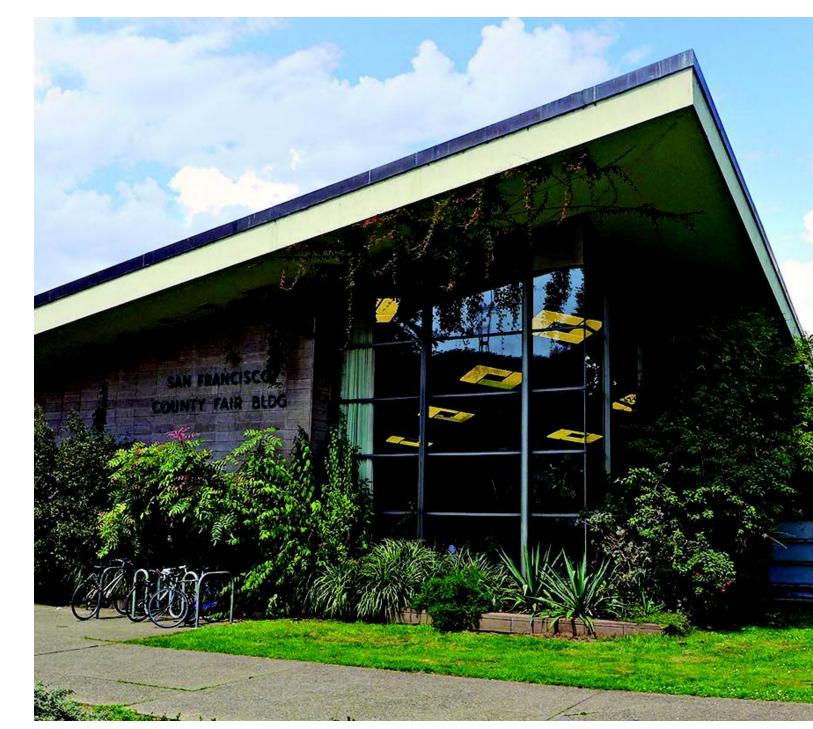

#### **IDENTITY**

- SOFT, LANDSCAPED ENTRY
- STRYBING ARBORETUM AND COUNTY FAIR BUILDING NEARBY
- MAJOR PEDESTRIAN ENTRY
- PUBLIC TRANSIT STOP

#### CONSTRAINTS

- AWKWARD GRADES
- OVERGROWN PLANT MATERIAL
- **EXISTING UTILITIES**

#### **ISSUES**

- ENTRY PLAZA ON ONE SIDE OF STREET OR TWO
- MOVEMENT OF UTILITIES
- LONG PEDESTRIAN CROSSINGS
- LACK OF ORIENTATION AND EFFECTIVE WAYFINDING
- SOUTH CORNERS TOWARD 9TH ARE CLUTTERED
- LIMITED BUFFER BETWEEN SIDEWALK & ROAD