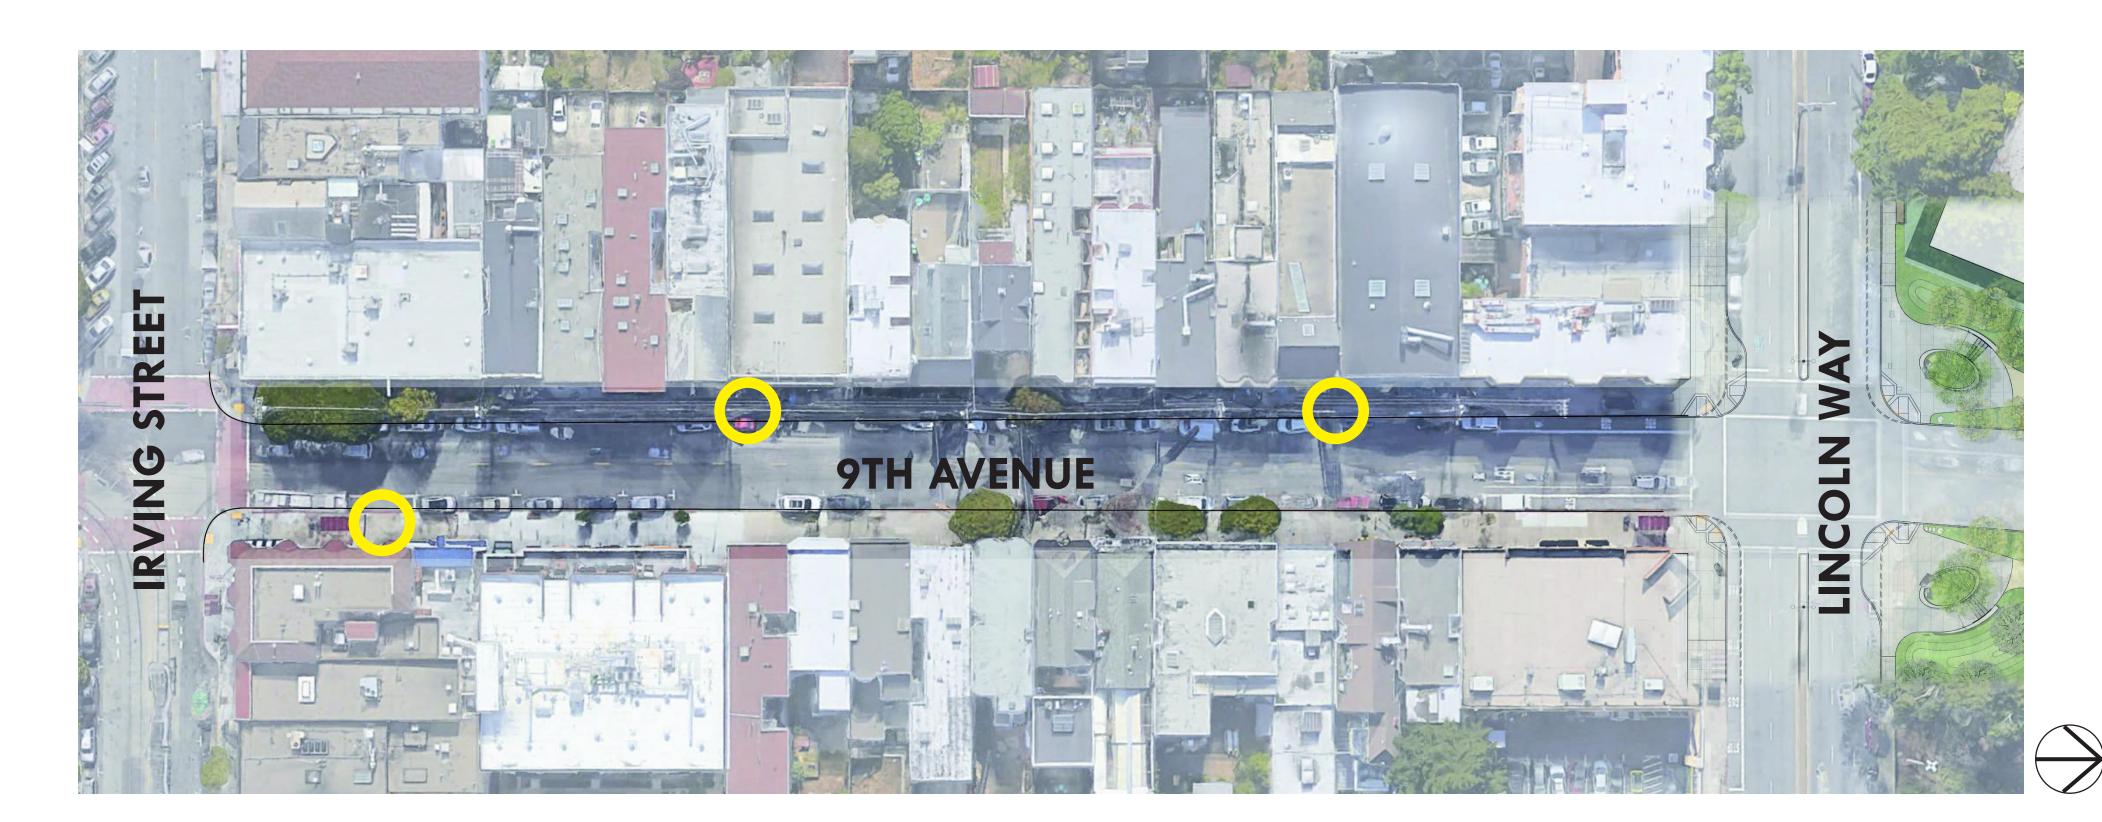

# EXISTING CONDITIONS: 9TH AVE TO IRVING STREET

## 9th AVENUE CONNECTION: PEDESTRIAN LIGHTS: SAFETY

#### **LEGEND:**

PEDESTRIAN LIGHT