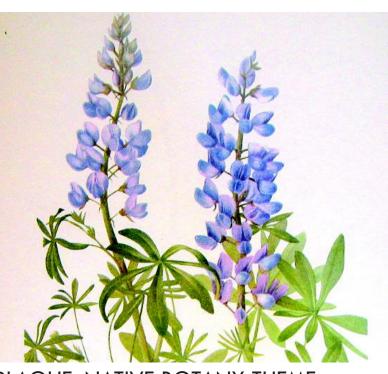

PLAQUE: LOCAL HISTORY THEME

PLAQUE: HISTORIC FIGURES THEME

PLAQUE: ETCHED GRANITE

SQUARE CORTEN STEEL PLANTER

ROUND CORTEN STEEL PLANTER

INFILL STREET TREES