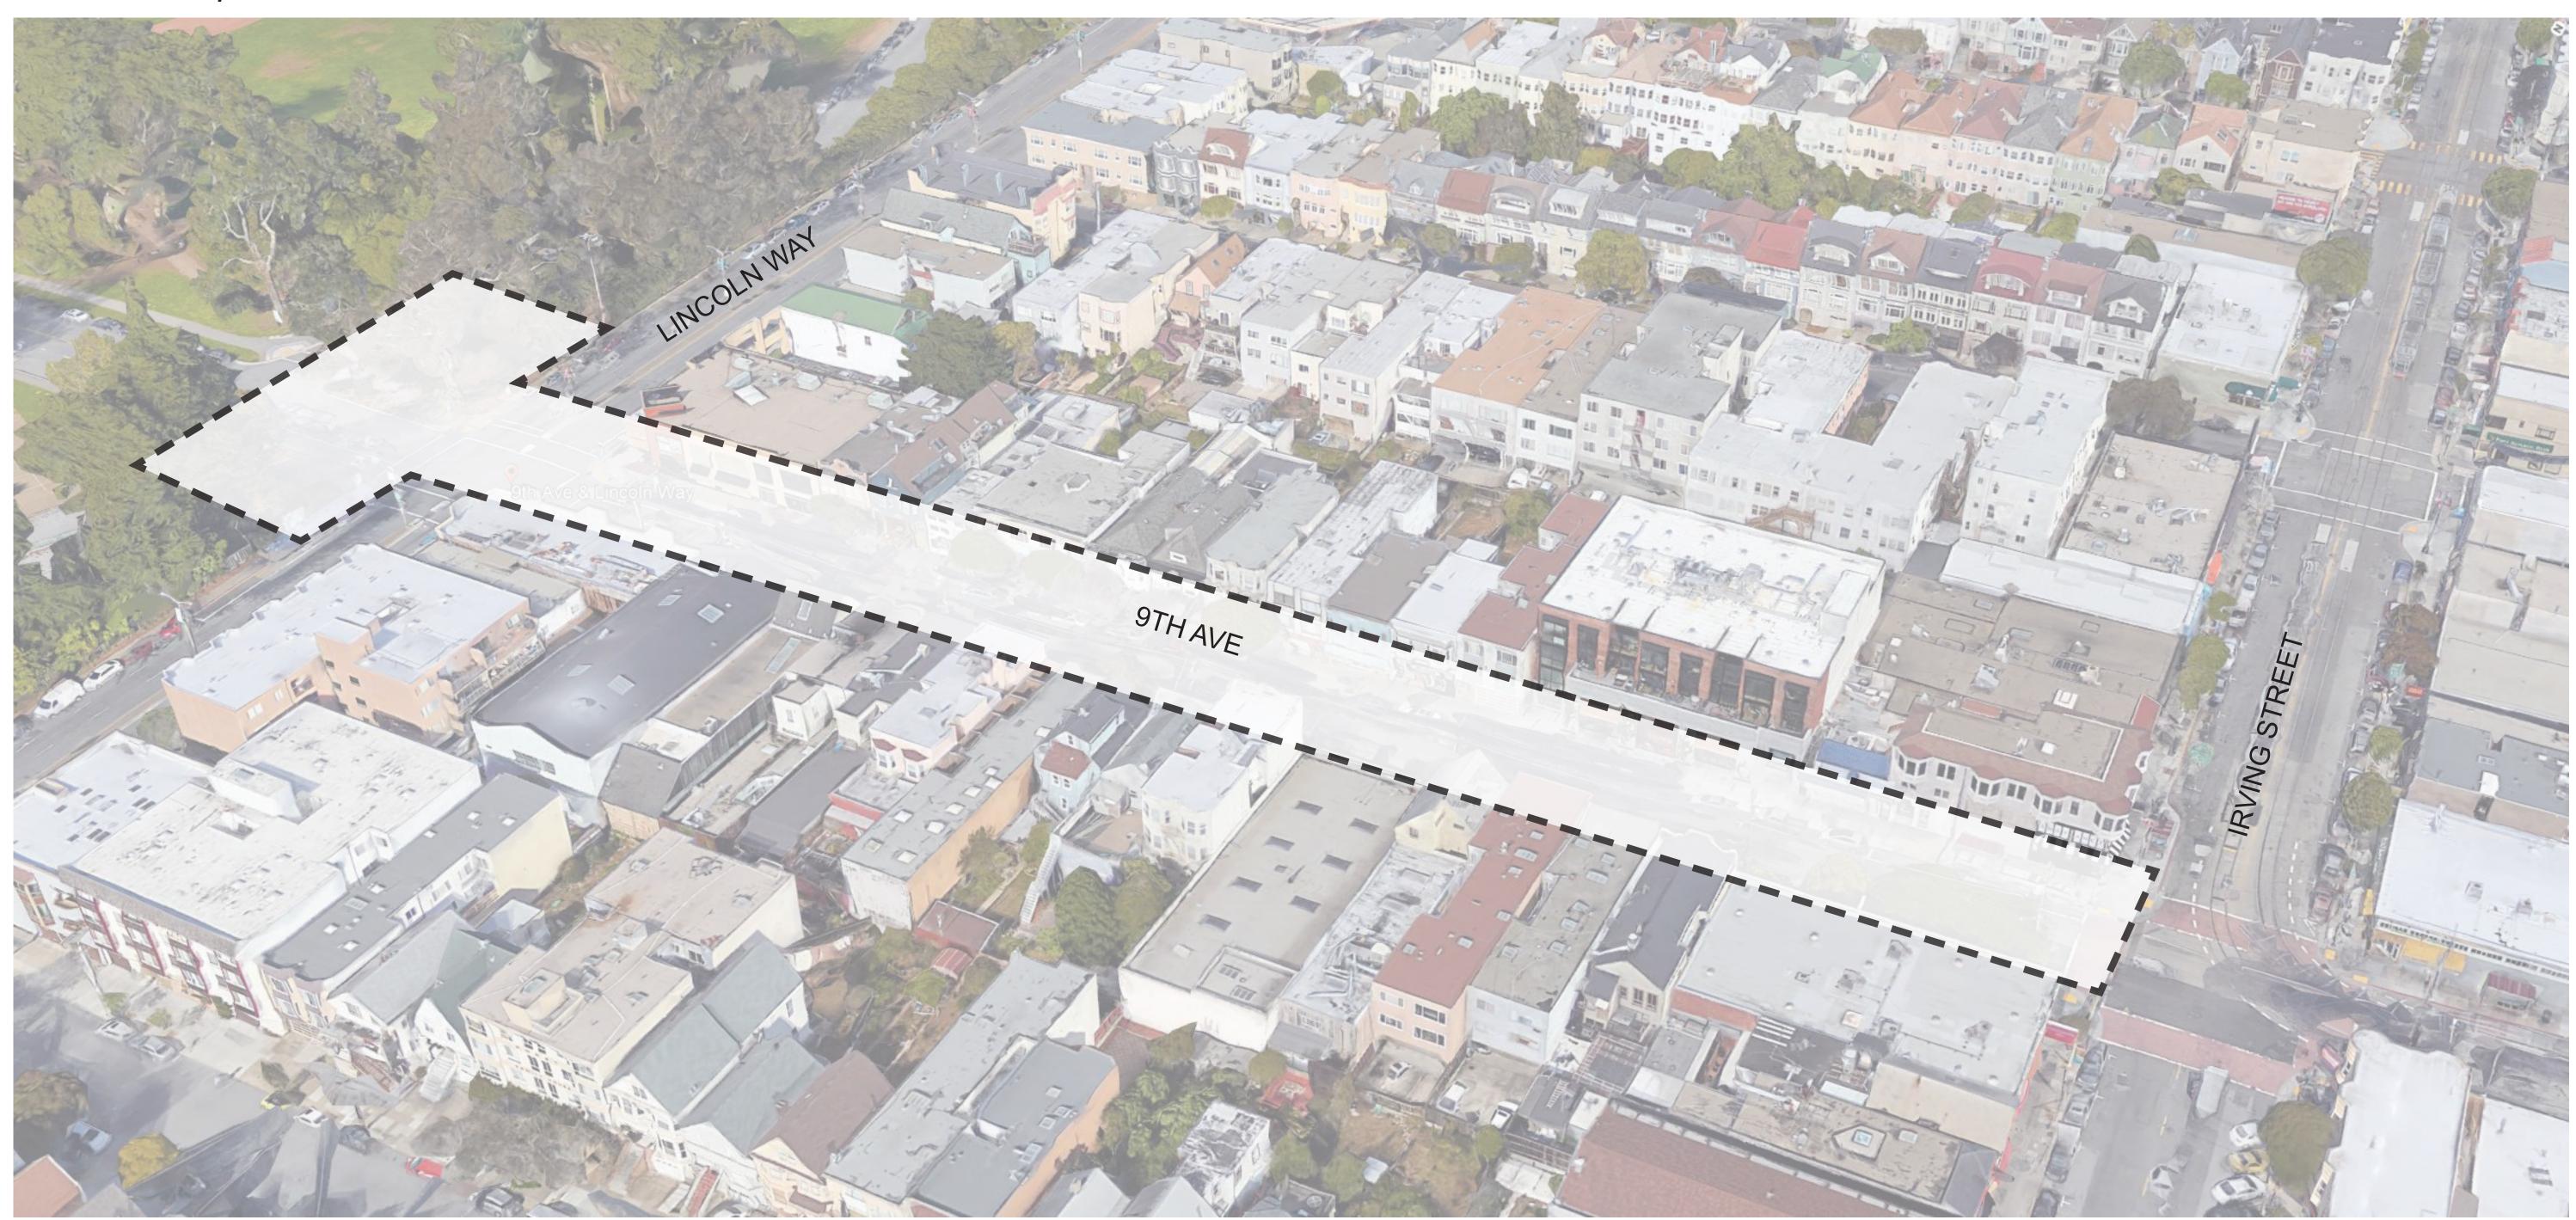

# EXISTING CONDITIONS: 9TH AVE TO IRVING STREET

# 9TH AVENUE CONNECTION: PROPOSED BULB OUT

### 9TH AVENUE CONNECTION TO INNER SUNSET: TREATMENT OF SOUTH CORNERS