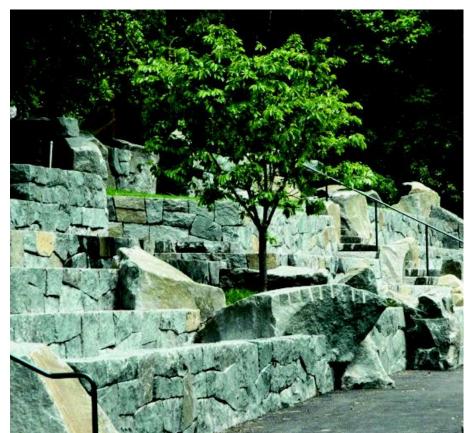

WALLS

#### REFERENCE PLAN







PLANTING: NATIVE GARDEN



RIBES SANGUINEUM



CEANOTHUS SP.



QUERCUS AGRIFOLIA





ARCTOSTAPHYLOS UVA-URSI



HEUCHERA ROSADA



MUHLENBERGIA RIGENS



ZAUSCHNERIA CALIFORNICA







# LINEAR LANDING: DESIGN INSPIRATION









### LINEAR LANDING: CONCEPT PLAN



#### LEGEND

- (1) CONCRETE UNIT PAVERS
- 2 CLIMATE-ADAPTIVE PLANTING
- 3 STACKED STONE WALL W/ COPPER OR COR-TEN STEEL "GOLDEN GATE PARK" SIGNAGE
- (4) LOW STACKED STONE WALL
- (5) GOLDEN GATE PARK MAP ETCHING IN GRANITE SLAB
- 6 GRANITE STEPS
- 7 10' WIDE ASPHALT PATH
- 8 RELOCATED BUS SHELTER
- 9 POTENTIAL SIDEWALK WIDENING
- (10) FLOWERING ENTRY TREES
- (11) EXISTING PEDESTRIAN LIGHT
- 12) PEDESTRIAN LIGHT TO MATCH EXISTING



### LINEAR LANDING: DESIGN IMAGERY

#### MATERIALS IMAGERY













REFERENCE PLAN









ETCHED GRANITE WAYFINDING MAP

#### PLANTING: CLIMATE ADAPTIVE





LEUCADENDRON 'SAFARI SUNSET'



GREVILLEA 'HONEY GEM'



LOROPETALUM SP.



MAGNOLIA SOULANGIANA



PRUNUS YOSHINO



CYATHEA BROWNII







### WAYFINDING

#### EXISTING WAYFINDING FEATURES/MARKERS



#### 9TH AVE GATEWAY WAYFINDING

#### PRECAST CONCRETE WALL WAYFINDING FEATURE







IN GROUND ETCHED GRANITE MAP







# 9TH AVENUE IMPROVEMENTS

# EXISTING CONDITIONS: 9TH AVE TO IRVING STREET













# 9TH AVENUE CONNECTION: PROPOSED BULB OUT



### 9TH AVENUE CONNECTION TO INNER SUNSET: TREATMENT OF SOUTH CORNERS



#### TRADITIONAL LANDING

- GRANITE WASH CONCRETE PAVING
- DECORATIVE PEDESTRIAN LIGHTS
- PLAQUES ON SIDEWALK
- PLANT MATERIAL FROM PLANTERS AND INFILL TREES TO MATCH