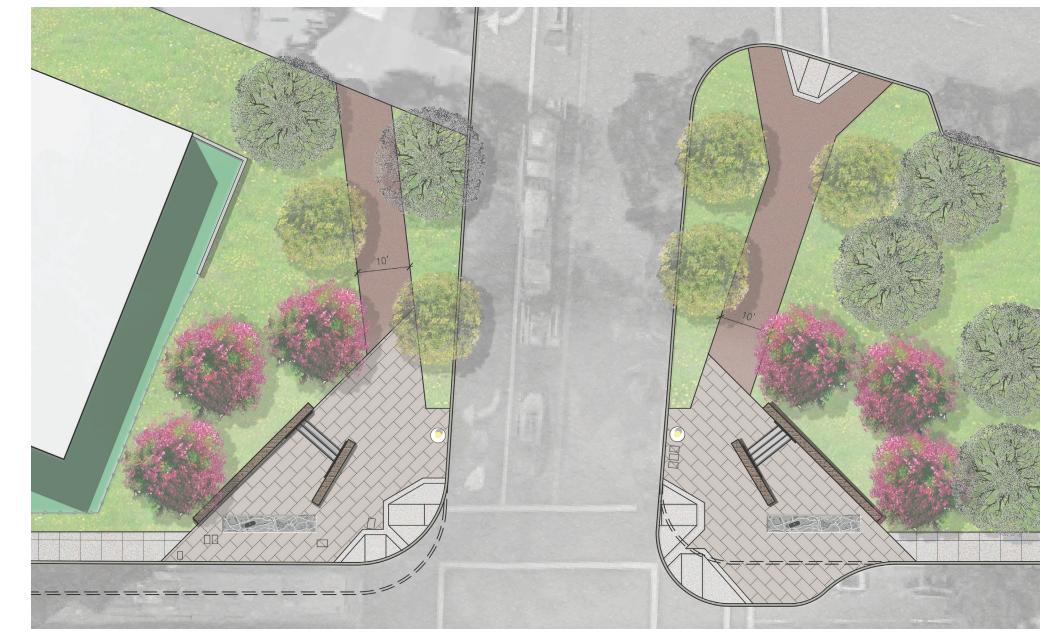

### LINEAR LANDING: CONCEPT PLAN

#### LEGEND

- (1) CONCRETE UNIT PAVERS
- 2 CLIMATE-ADAPTIVE PLANTING
- 3 STACKED STONE WALL W/ COPPER OR COR-TEN STEEL "GOLDEN GATE PARK" SIGNAGE
- (4) LOW STACKED STONE WALL
- (5) GOLDEN GATE PARK MAP ETCHING IN GRANITE SLAB
- 6 GRANITE STEPS
- 7 10' WIDE ASPHALT PATH
- 8 RELOCATED BUS SHELTER
- 9 POTENTIAL SIDEWALK WIDENING
- (10) FLOWERING ENTRY TREES
- (11) EXISTING PEDESTRIAN LIGHT
- 12) PEDESTRIAN LIGHT TO MATCH EXISTING