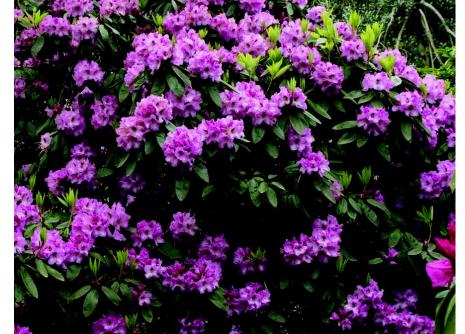

#### REFERENCE PLAN

PLANTING: NATIVE GARDEN

RIBES SANGUINEUM

CEANOTHUS SP.

QUERCUS AGRIFOLIA

ARCTOSTAPHYLOS UVA-URSI

HEUCHERA ROSADA

MUHLENBERGIA RIGENS