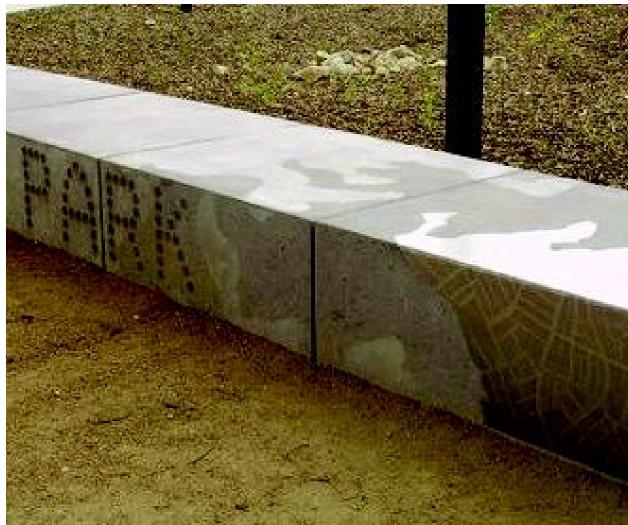

NE WALL W/ COPPER OR COR-TEN STEEL "GOLDEN GATE PARK" SIGNAGE
- (4) LOW STACKED STONE WALL
- (5) GOLDEN GATE PARK MAP ETCHING IN GRANITE SLAB
- 6 GRANITE STEPS
- 7 10' WIDE ASPHALT PATH
- 8 RELOCATED BUS SHELTER
- 9 POTENTIAL SIDEWALK WIDENING
- (10) FLOWERING ENTRY TREES
- (11) EXISTING PEDESTRIAN LIGHT
- 12) PEDESTRIAN LIGHT TO MATCH EXISTING



### LINEAR LANDING: DESIGN IMAGERY

#### MATERIALS IMAGERY













REFERENCE PLAN









ETCHED GRANITE WAYFINDING MAP

#### PLANTING: CLIMATE ADAPTIVE





LEUCADENDRON 'SAFARI SUNSET'



GREVILLEA 'HONEY GEM'



LOROPETALUM SP.



MAGNOLIA SOULANGIANA



PRUNUS YOSHINO



CYATHEA BROWNII







### WAYFINDING

#### EXISTING WAYFINDING FEATURES/MARKERS



#### 9TH AVE GATEWAY WAYFINDING

#### PRECAST CONCRETE WALL WAYFINDING FEATURE







IN GROUND ETCHED GRANITE MAP







# 9TH AVENUE IMPROVEMENTS

# EXISTING CONDITIONS: 9TH AVE TO IRVING STREET













# 9TH AVENUE CONNECTION: PROPOSED BULB OUT



### 9TH AVENUE CONNECTION TO INNER SUNSET: TREATMENT OF SOUTH CORNERS



#### TRADITIONAL LANDING

- GRANITE WASH CONCRETE PAVING
- DECORATIVE PEDESTRIAN LIGHTS
- PLAQUES ON SIDEWALK
- PLANT MATERIAL FROM PLANTERS AND INFILL TREES TO MATCH NATIVE **PLANT MATERIAL**
- "GOLDEN GATE PARK" ENGRAVING ON BOULDER MATCHES "INNER SUNSET" BOULDER ON SOUTH CORNERS
- CROSSWALK TREATMENT





#### LINEAR LANDING

- CONCRETE UNIT PAVERS
- DECORATIVE PEDESTRIAN LIGHTS
- PLAQUES ON SIDEWALK TO MATCH GRANITE ETCHING MAP
- PLANT MATERIAL FROM PLANTERS AND INFILL TREES TO MATCH CLIMATE-ADAPTIVE PLANT MATERIAL
- "GOLDEN GATE PARK" COR-TEN S