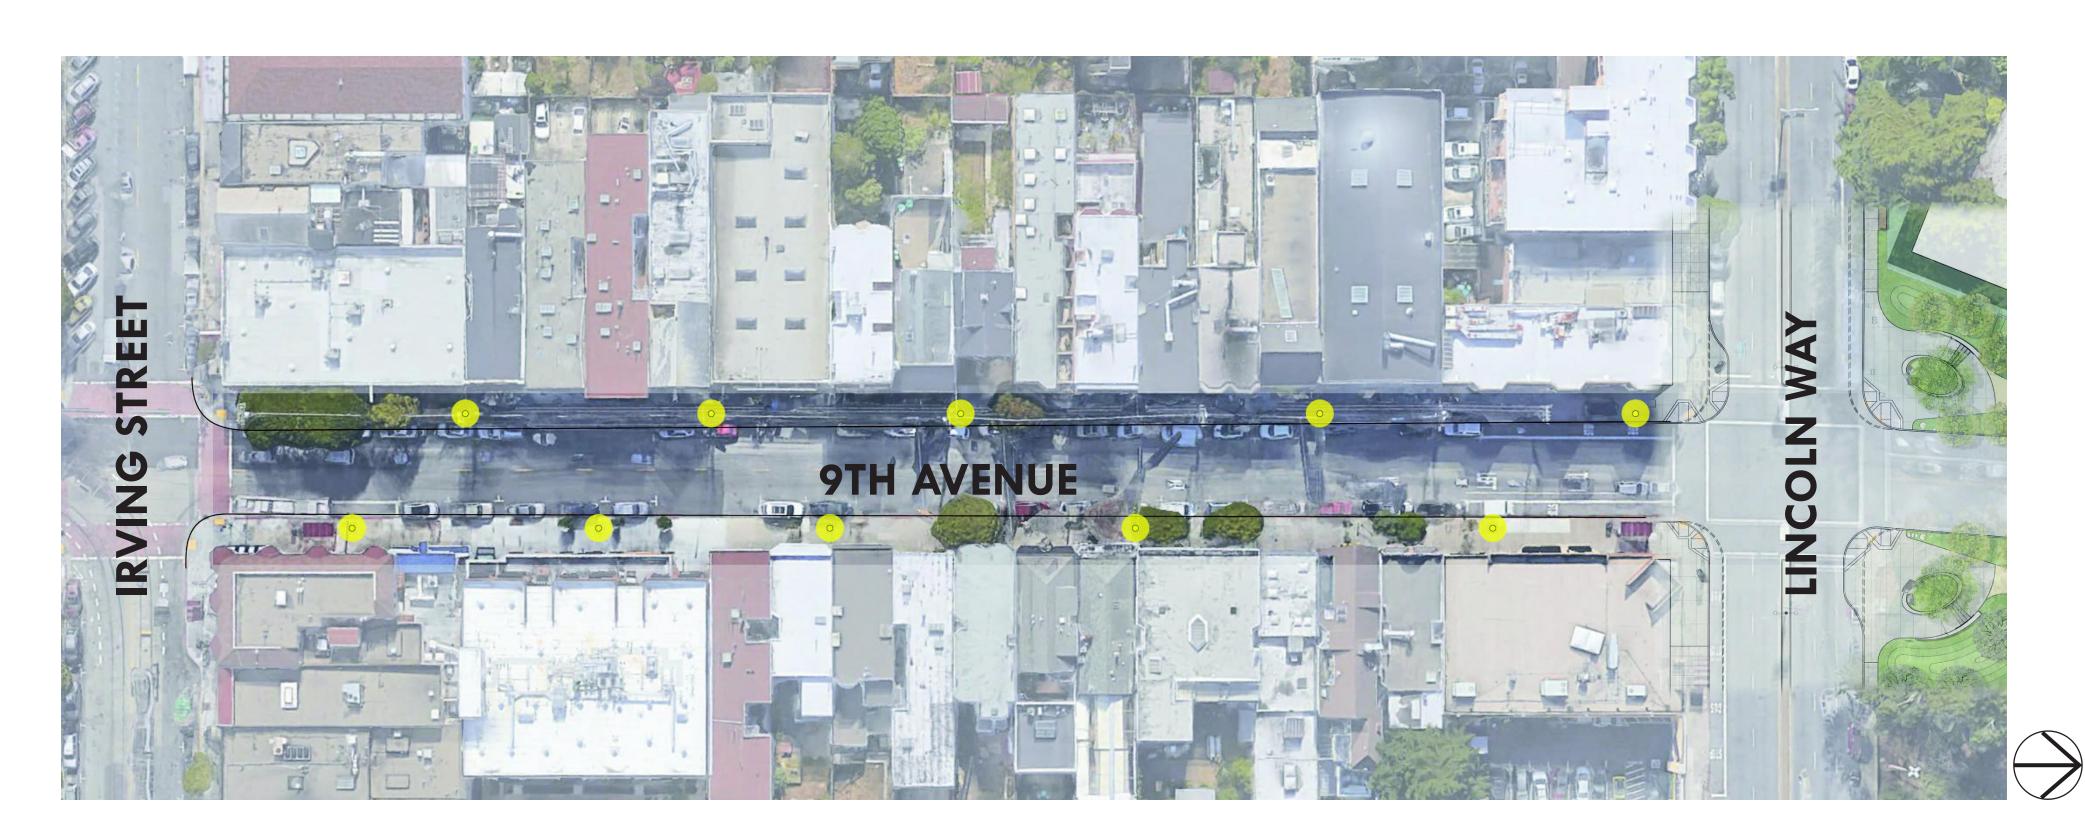

# 9th AVENUE CONNECTION: PLAQUES ON SIDEWALK: NEIGHBORHOOD IDENTITY & WAYFINDING

#### **LEGEND:**

PEDESTRIAN LIGHT

**PLAQUE** 