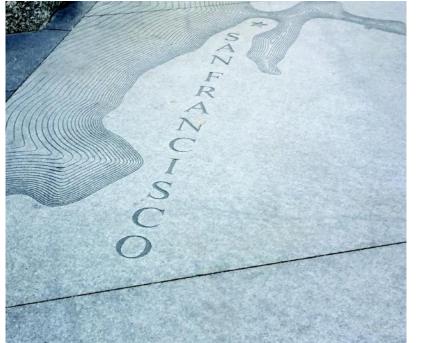

#### MATERIALS IMAGERY

REFERENCE PLAN

ETCHED GRANITE WAYFINDING MAP

#### PRECAST CONCRETE WALL WAYFINDING FEATURE

IN GROUND ETCHED GRANITE MAP