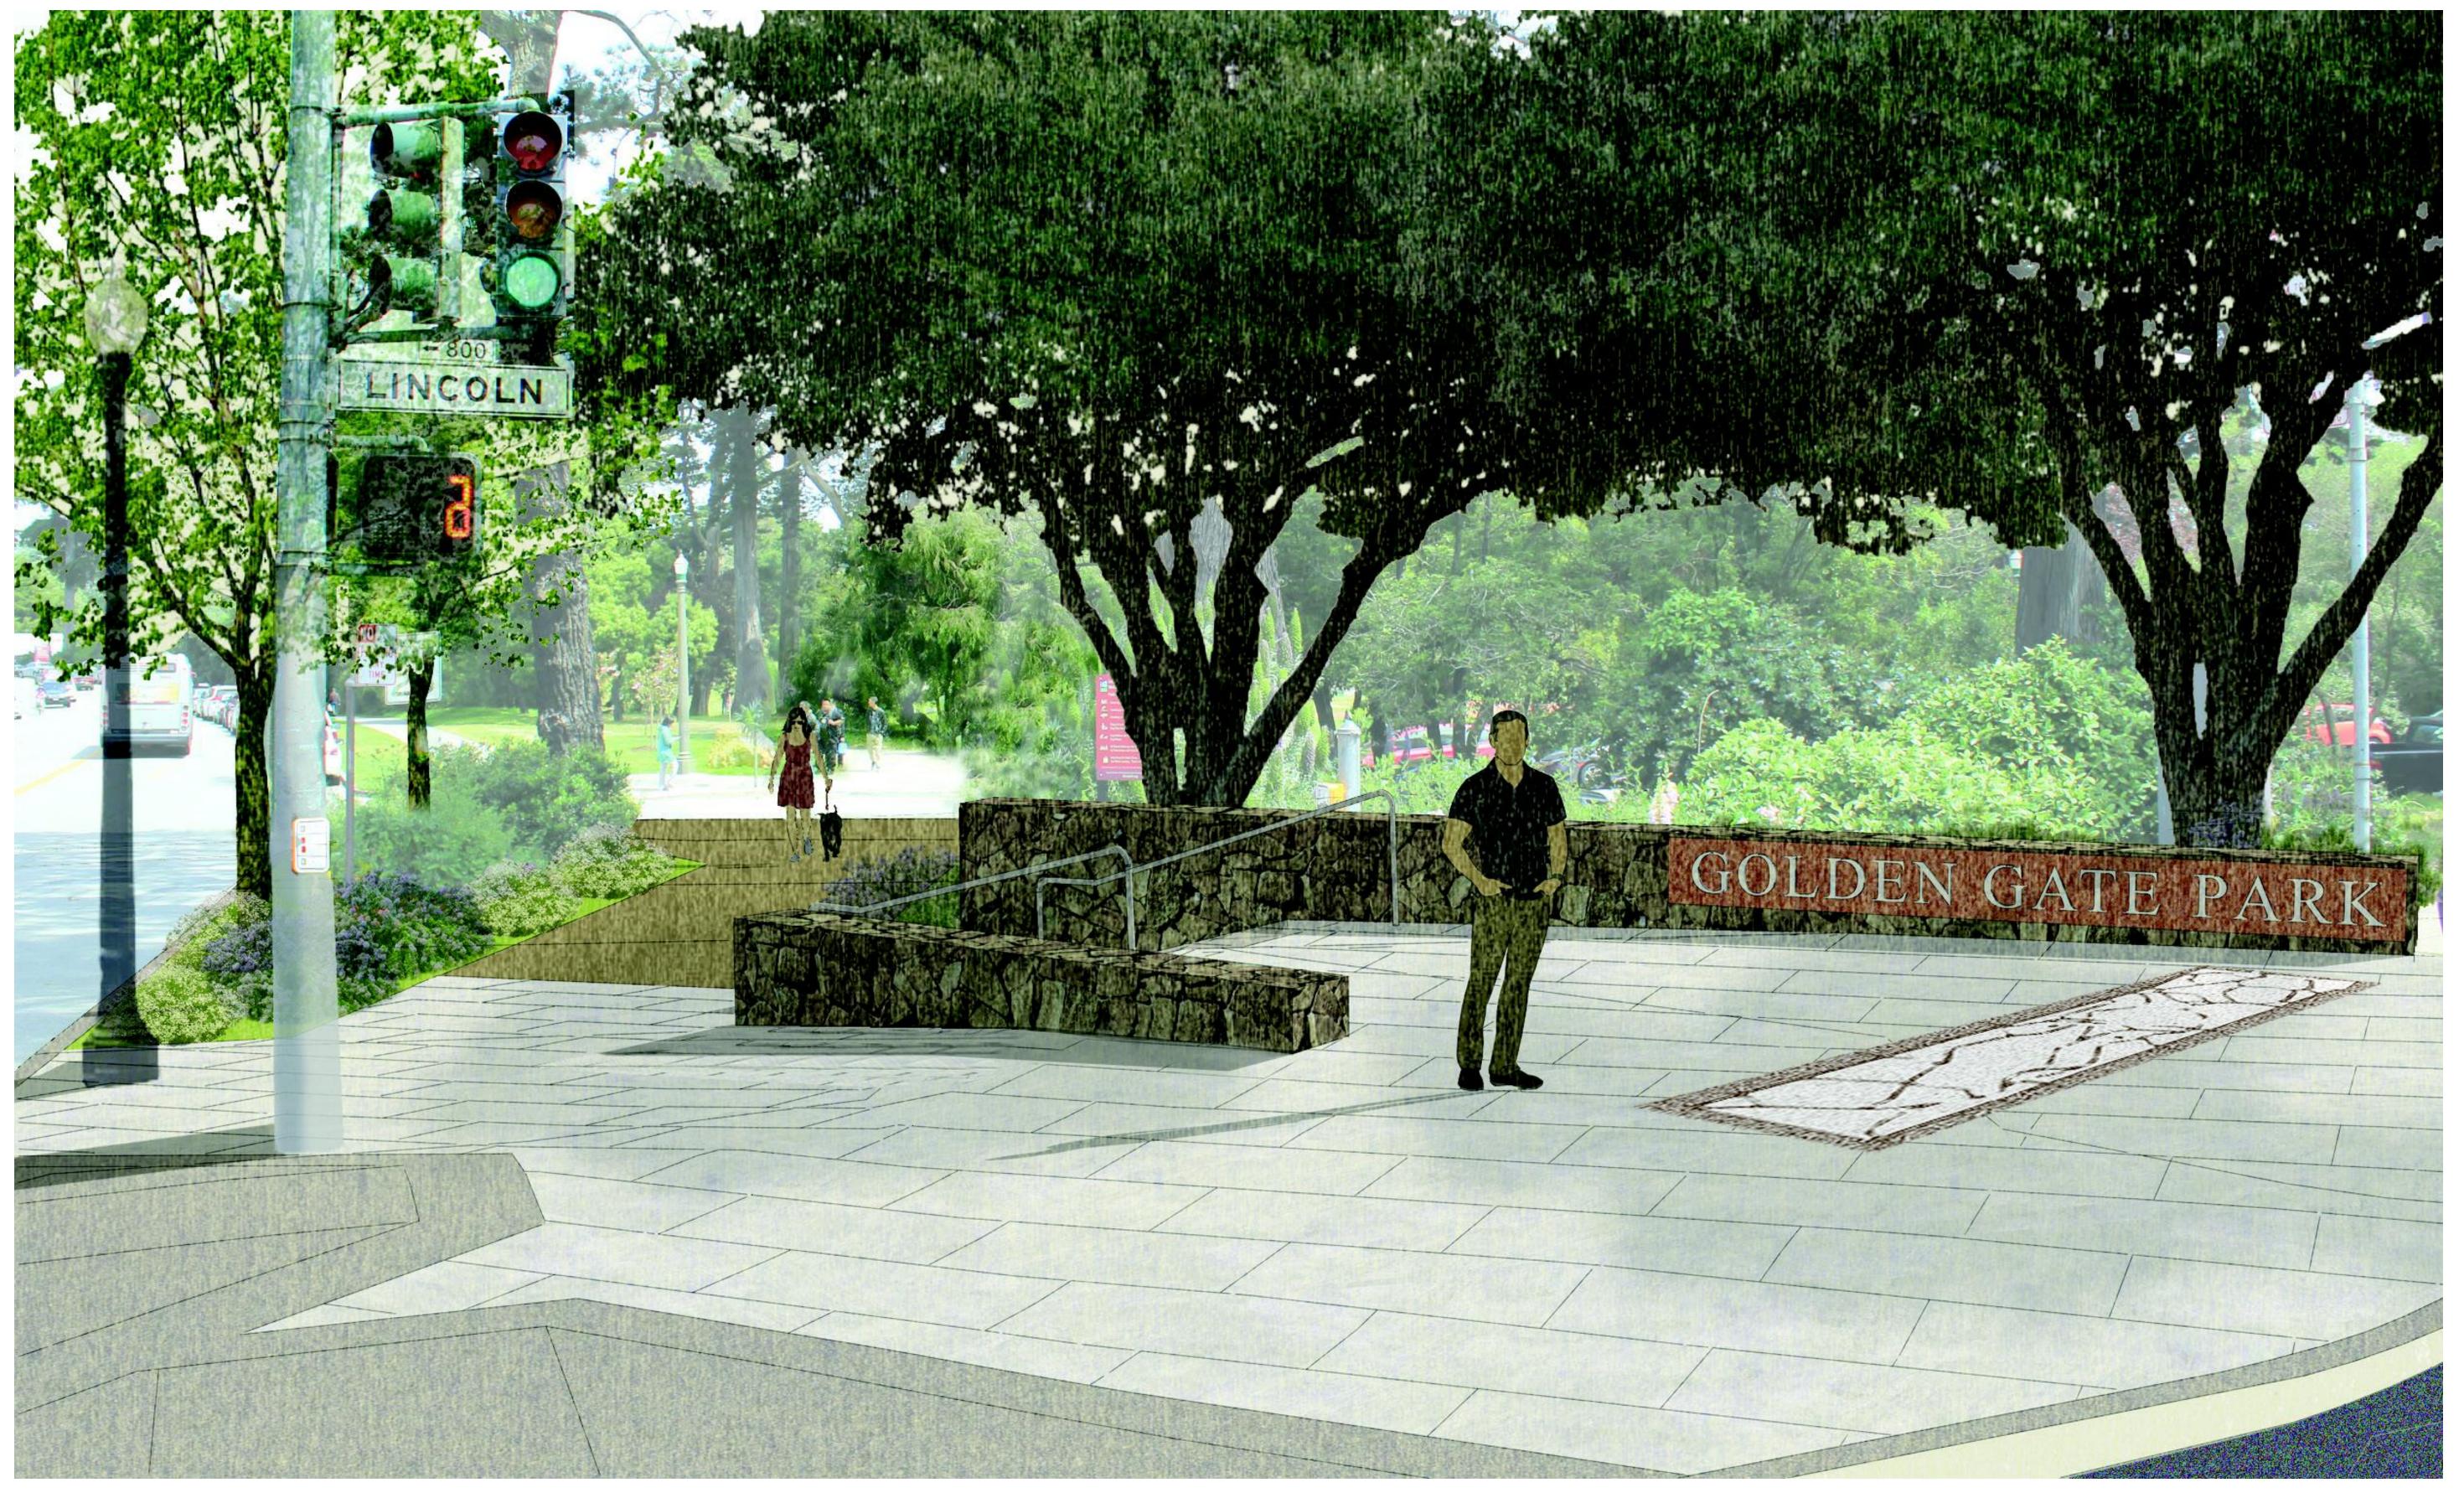

# TRADITIONAL LANDING: DESIGN INSPIRATION

### TRADITIONAL LANDING: CONCEPT PLAN

#### LEGEND

- (1) GRANITE WASH CONCRETE PAVING
- 2 NATIVE GARDEN
- (3) LOW MOUND W NATIVE PLANTING
- (4) ENGRAVED BOULDER W/ "GOLDEN GATE PARK"
- 5 ENGRAVED BOULDER W/ "INNER SUNSET"
- 6 PRECAST CONCRETE WALL
- 7 PRECAST CONCRETE PLANTER WALL
- 8 CONCRETE STEPS
- 9 10' WIDE ASPHALT PATH
- (10) RELOCATED BUS SHELTER
- 11) POTENTIAL SIDEWALK WIDENING
- 12 EXISTING PEDESTRIAN LIGHT
- (13) REUSE EXISTING WAYFINDING MAP
- 14) SPECIMEN OAK TREE
- 15) PEDESTRIAN LIGHT TO MATCH EXISTING

### TRADITIONAL LANDING: DESIGN IMAGERY