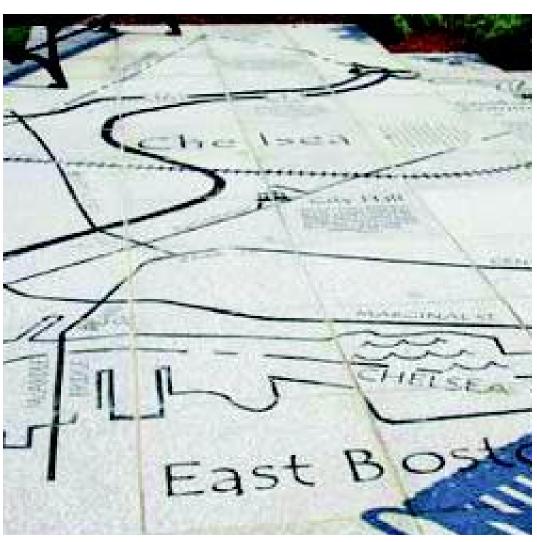

#### MATERIALS IMAGERY

REFERENCE PLAN

ETCHED GRANITE WAYFINDING MAP

#### PRECAST CONCRETE WALL WAYFINDING FEATURE

IN GROUND ETCHED GRANITE MAP