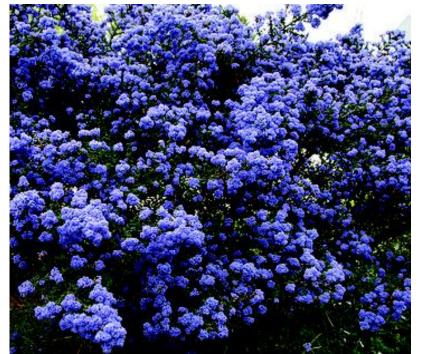

#### REFERENCE PLAN

PLANTING: NATIVE GARDEN

RIBES SANGUINEUM

CEANOTHUS SP.

QUERCUS AGRIFOLIA

ARCTOSTAPHYLOS UVA-URSI

HEUCHERA ROSADA

MUHLENBERGIA RIGENS

ZAUSCHNERIA CALIFORNICA