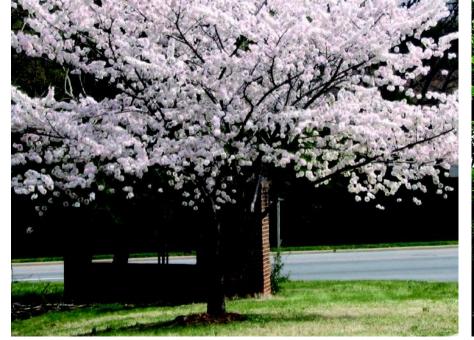

#### PLANTING: CLIMATE ADAPTIVE

LEUCADENDRON 'SAFARI SUNSET'

GREVILLEA 'HONEY GEM'

LOROPETALUM SP.

MAGNOLIA SOULANGIANA

PRUNUS YOSHINO

CYATHEA BROWNII

#### LINEAR LANDING

- CONCRETE UNIT PAVERS
- DECORATIVE PEDESTRIAN LIGHTS
- PLAQUES ON SIDEWALK TO MATCH GRANITE ETCHING MAP
- PLANT MATERIAL FROM PLANTERS AND INFILL TREES TO MATCH CLIMATE-ADAPTIVE PLANT MATERIAL
- "GOLDEN GATE PARK" COR-TEN STEEL SIGNAGE MATCHES COR-TEN STEEL PLANTERS AT 9TH AVENUE BULB-OUT AND AT 9TH & IRVING.
- CROSSWALK TREATMENT