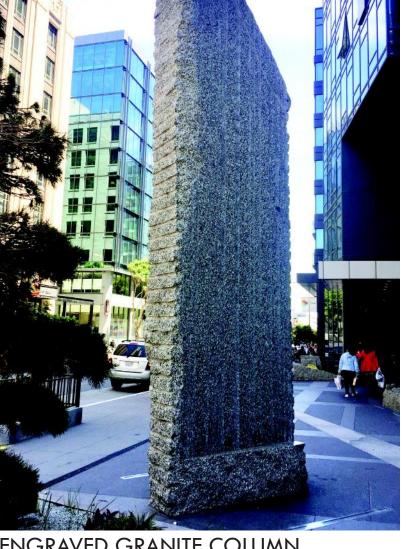

#### MATERIALS IMAGERY

ENGRAVED GRANITE COLUMN

PLANTED MOUNDS

PRECAST CONCRETE WALLS