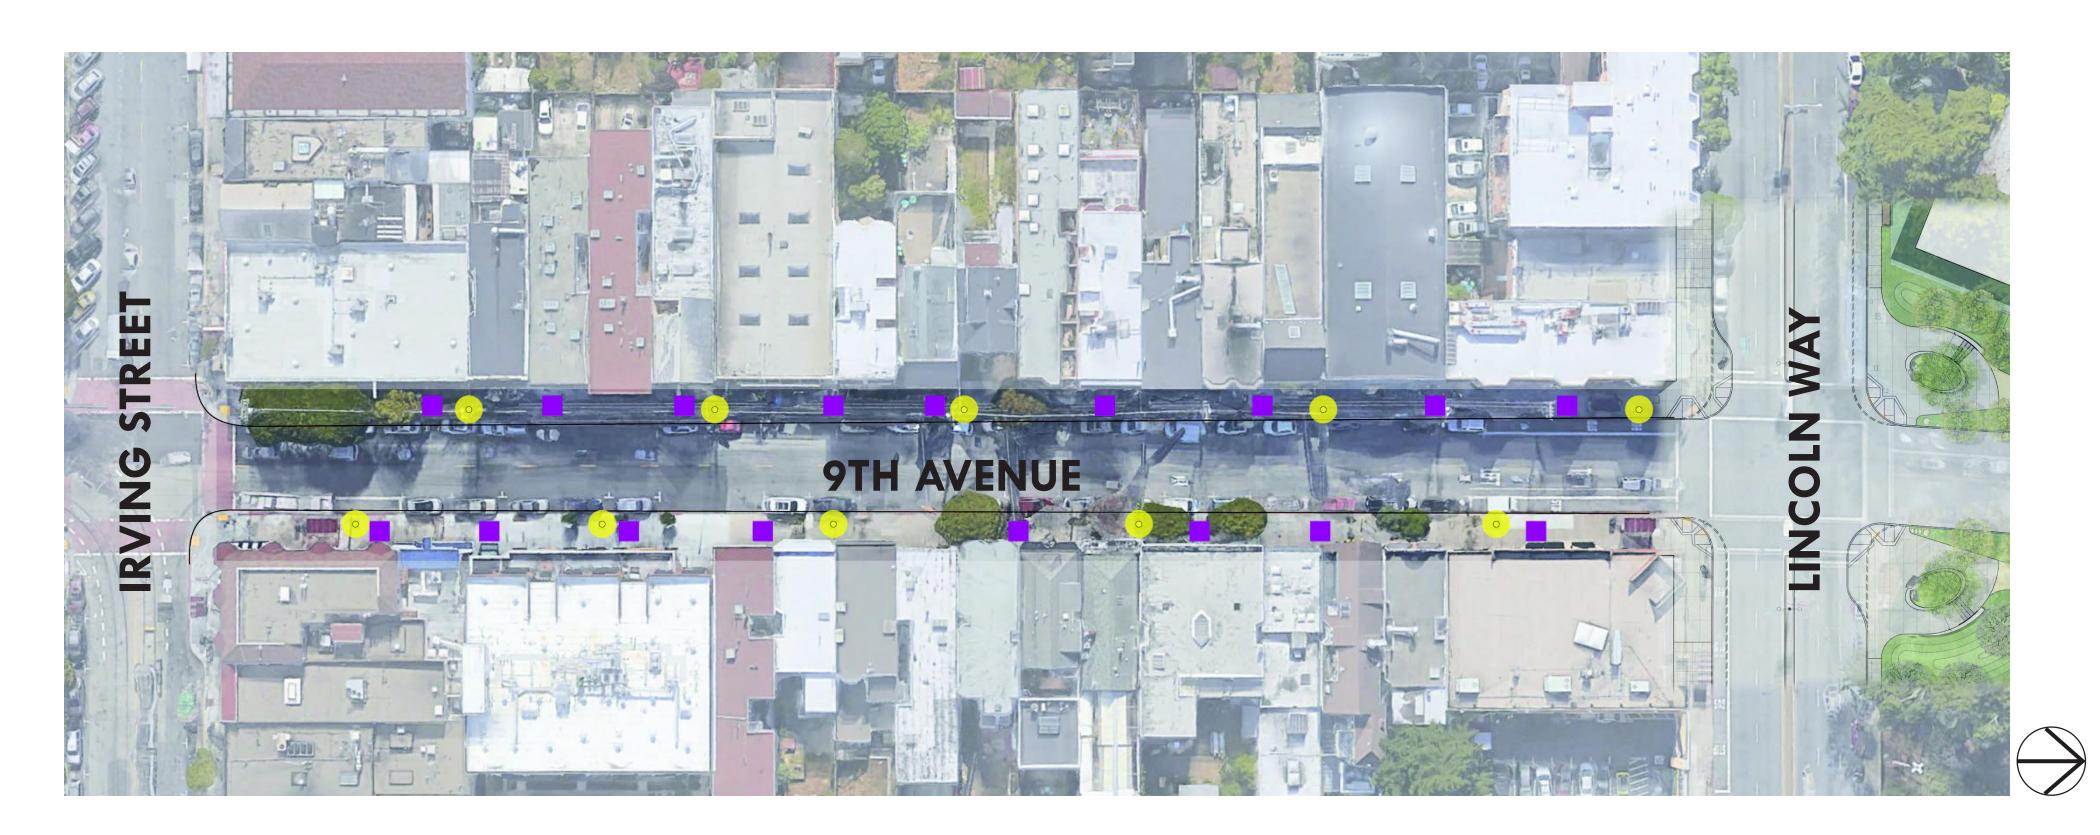

## 9th AVENUE CONNECTION: ALL POTENTIAL IMPROVEMENTS

**LEGEND:** 

PEDESTRIAN LIGHT

**PLAQUE** 

**PLANTER** 

STREET TREE

REFERENCE PLAN

TYPICAL 9TH AVENUE STREET SECTION LOOKING NORTH

#### **LEGEND:**

PEDESTRIAN LIGHT

#### **LEGEND:**

PEDESTRIAN LIGHT

**PLAQUE** 

#### **LEGEND:**

PEDESTRIAN LIGHT

**PLAQUE** 

**PLANTER** 

#### **LEGEND:**

PEDESTRIAN LIGHT

**PLAQUE** 

PLANTER

STREET TREE