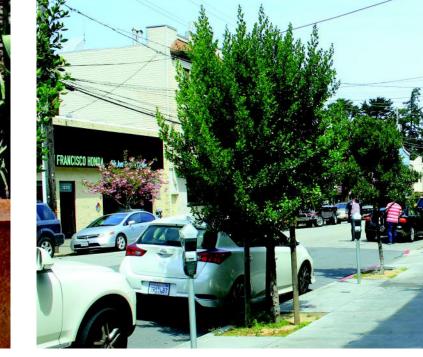

## 9th AVENUE CONNECTION: STREET TREES: INFILL

PLAQUE: LOCAL HISTORY THEME

PLAQUE: HISTORIC FIGURES THEME

PLAQUE: ETCHED GRANITE

SQUARE CORTEN STEEL PLANTER

ROUND CORTEN STEEL PLANTER

INFILL STREET TREES