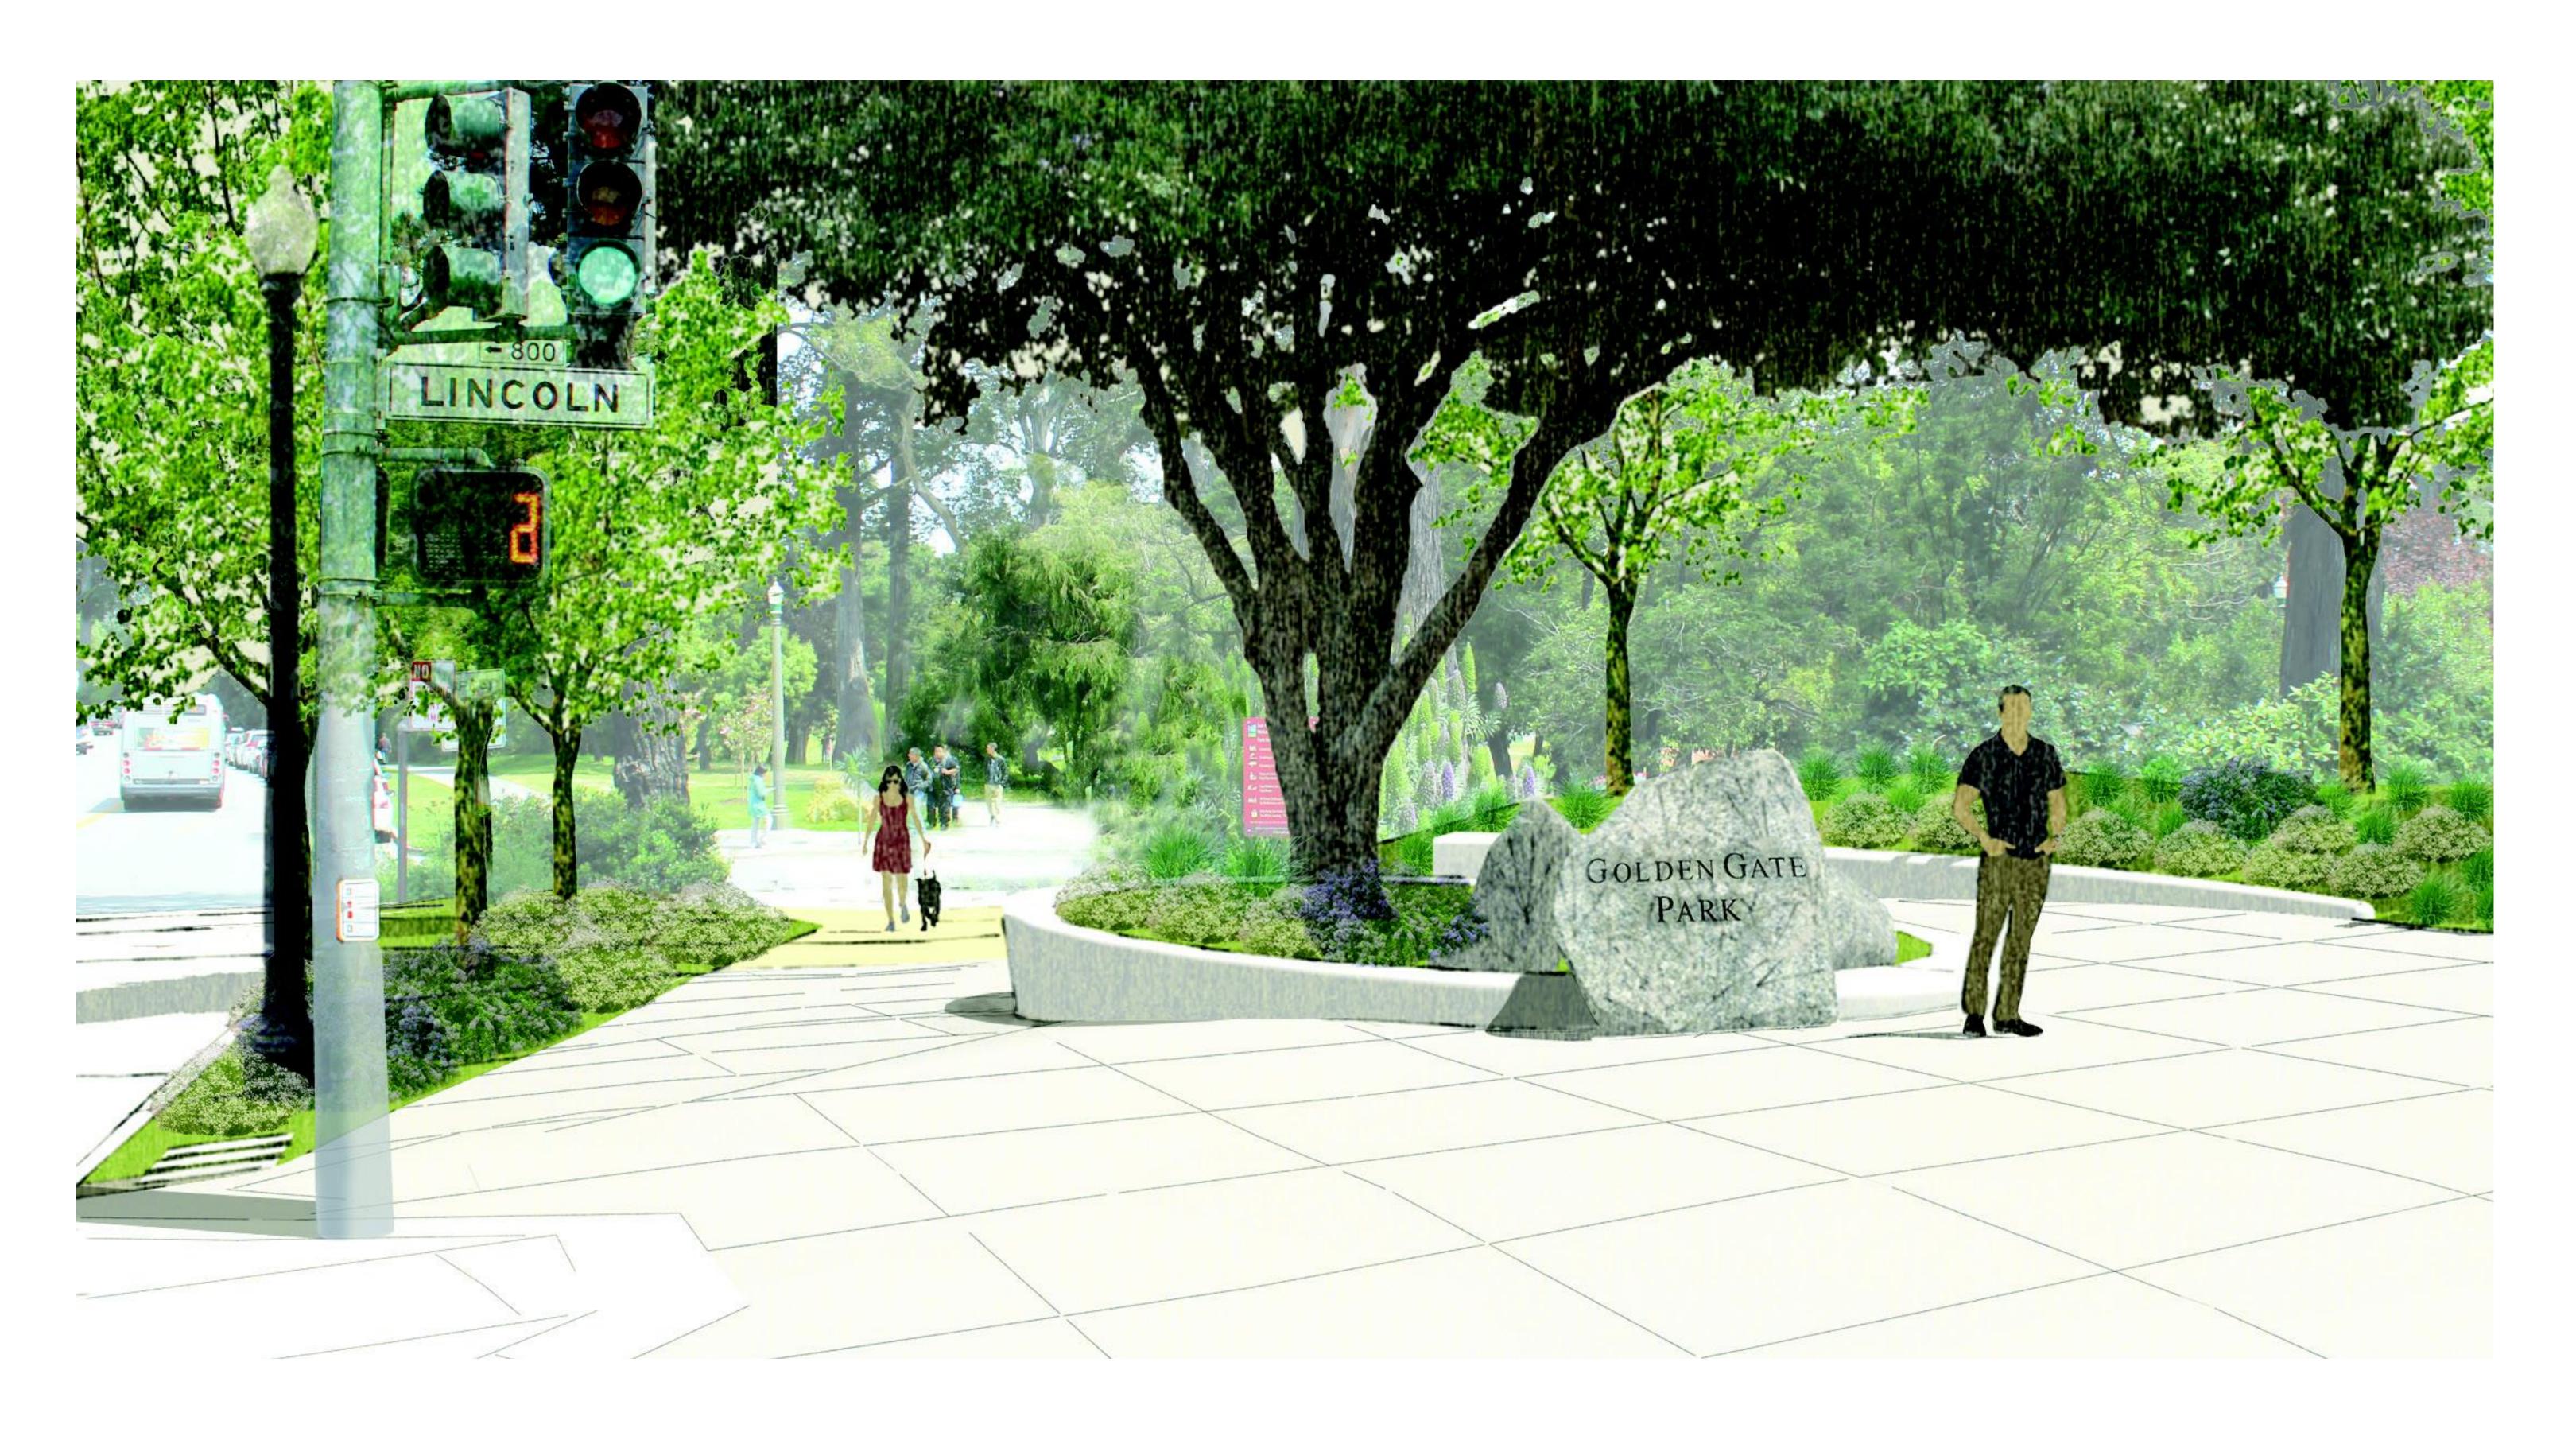

# TRADITIONAL LANDING: DESIGN INSPIRATION

### TRADITIONAL LANDING: CONCEPT PLAN

#### LEGEND

- (1) GRANITE WASH CONCRETE PAVING
- 2 NATIVE GARDEN
- (3) LOW MOUND W NATIVE PLANTING
- (4) ENGRAVED BOULDER W/ "GOLDEN GATE PARK"
- 5 ENGRAVED BOULDER W/ "INNER SUNSET"
- 6 PRECAST CONCRETE WALL
- 7 PRECAST CONCRETE PLANTER WALL
- 8 CONCRETE STEPS
- 9 10' WIDE ASPHALT PATH
- (10) RELOCATED BUS SHELTER
- 11) POTENTIAL SIDEWALK WIDENING
- 12 EXISTING PEDESTRIAN LIGHT
- (13) REUSE EXISTING WAYFINDING MAP
- 14) SPECIMEN OAK TREE
- 15) PEDESTRIAN LIGHT TO MATCH EXISTING

### TRADITIONAL LANDING: DESIGN IMAGERY