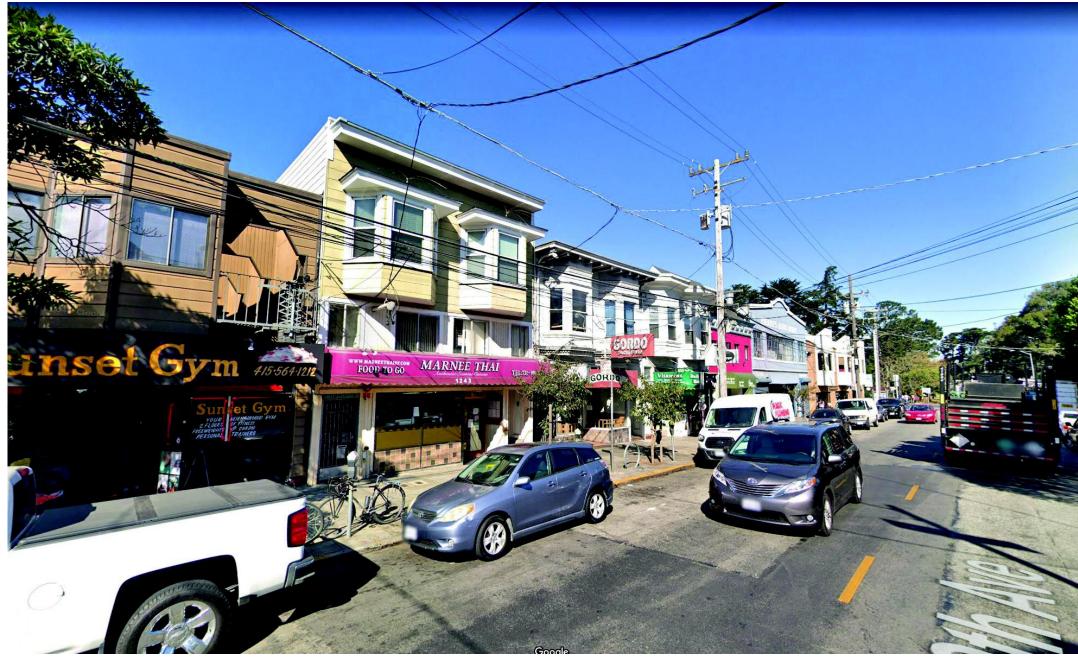

# EXISTING CONDITIONS: 9TH AVE TO IRVING STREET

# 9TH AVENUE CONNECTION: PROPOSED BULB OUT