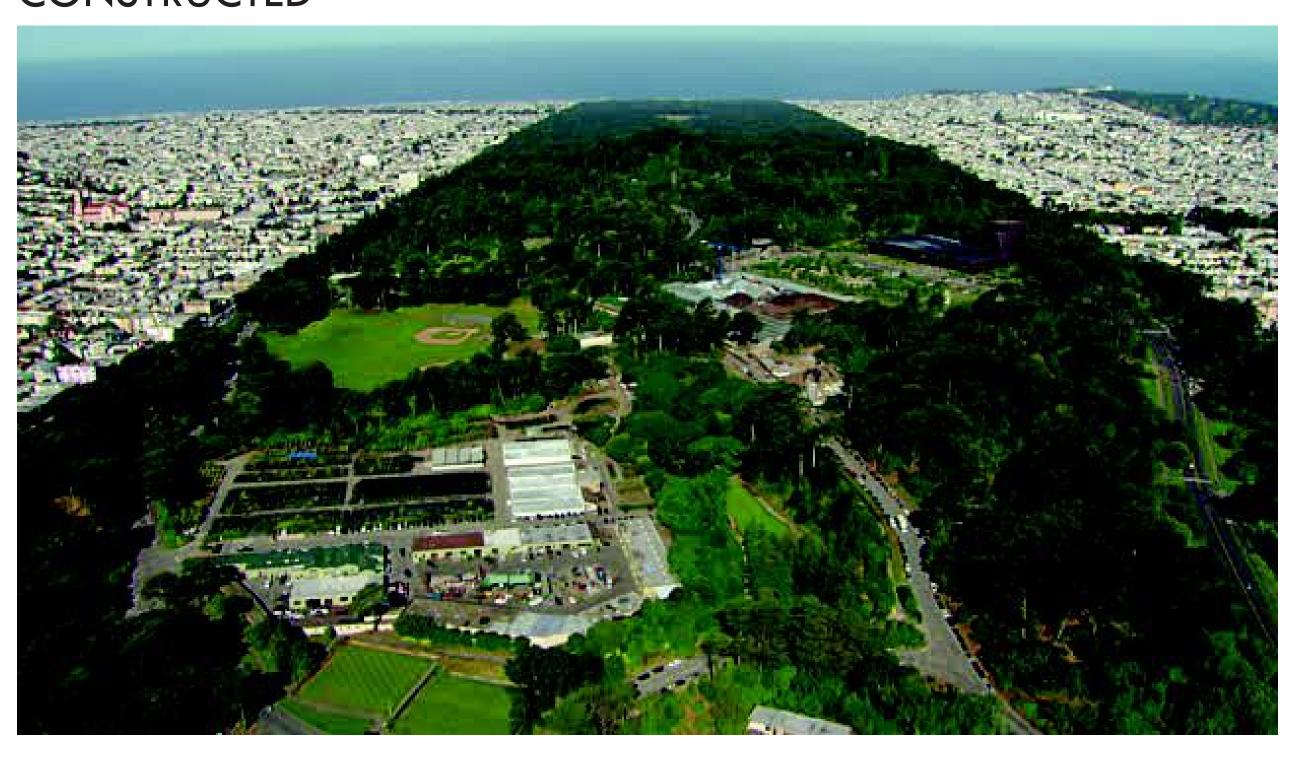

H AVE PROJECT

## SITE ANALYSIS



#### **IDENTITY**

- SOFT, LANDSCAPED ENTRY
- STRYBING ARBORETUM AND COUNTY FAIR BUILDING NEARBY
- MAJOR PEDESTRIAN ENTRY
- PUBLIC TRANSIT STOP

#### CONSTRAINTS

- AWKWARD GRADES
- OVERGROWN PLANT MATERIAL
- **EXISTING UTILITIES**

#### **ISSUES**

- ENTRY PLAZA ON ONE SIDE OF STREET OR TWO
- MOVEMENT OF UTILITIES
- LONG PEDESTRIAN CROSSINGS
- LACK OF ORIENTATION AND EFFECTIVE WAYFINDING
- SOUTH CORNERS TOWARD 9TH ARE CLUTTERED
- LIMITED BUFFER BETWEEN SIDEWALK & ROAD





# EXISTING CONDITIONS

#### WEST SIDE









#### EAST SIDE









# EXISTING ENTRIES AND GATEWAYS



GREAT HIGHWAY 25TH AVENUE 41ST AVENUE









19TH AVE

# GOLDEN GATE PARK 9TH AVENUE ENTRY DESIGN CONCEPTS

## CONCEPT DESIGN INSPIRATION

#### NATURALISTIC



#### CONSTRUCTED



# TRADITIONAL LANDING: DESIGN INSPIRATION







### TRADITIONAL LANDING: CONCEPT PLAN



#### LEGEND

- (1) GRANITE WASH CONCRETE PAVING
- 2 NATIVE GARDEN
- (3) LOW MOUND W NATIVE PLANTING
- (4) ENGRAVED BOULDER W/ "GOLDEN GATE PARK"
- 5 ENGRAVED BOULDER W/ "INNER SUNSET"
- 6 PRECAST CONCRETE WALL
- 7 PRECAST CONCRETE PLANTER WALL
- 8 CONCRETE STEPS
- 9 10' WIDE ASPHALT PATH
- (10) RELOCATED BUS SHELTER
- 11) POTENTIAL SIDEWALK WIDENING
- 12 EXISTING PEDESTRIAN LIGHT
- (13) REUSE EXISTING WAYFINDING MAP
- 14) SPECIMEN OAK TREE
- 15) PEDESTRIAN LIGHT TO MATCH EXISTING



### TRADITIONAL LANDING: DESIGN IMAGERY

#### MATERIALS IMAGERY







ENGRAVED GRANITE COLUMN







PLANTED MOUNDS





PRECAST CONCRETE WALLS

#### REFERENCE PLAN







PLANTING: NATIVE GARDEN



RIBES SANGUINEUM