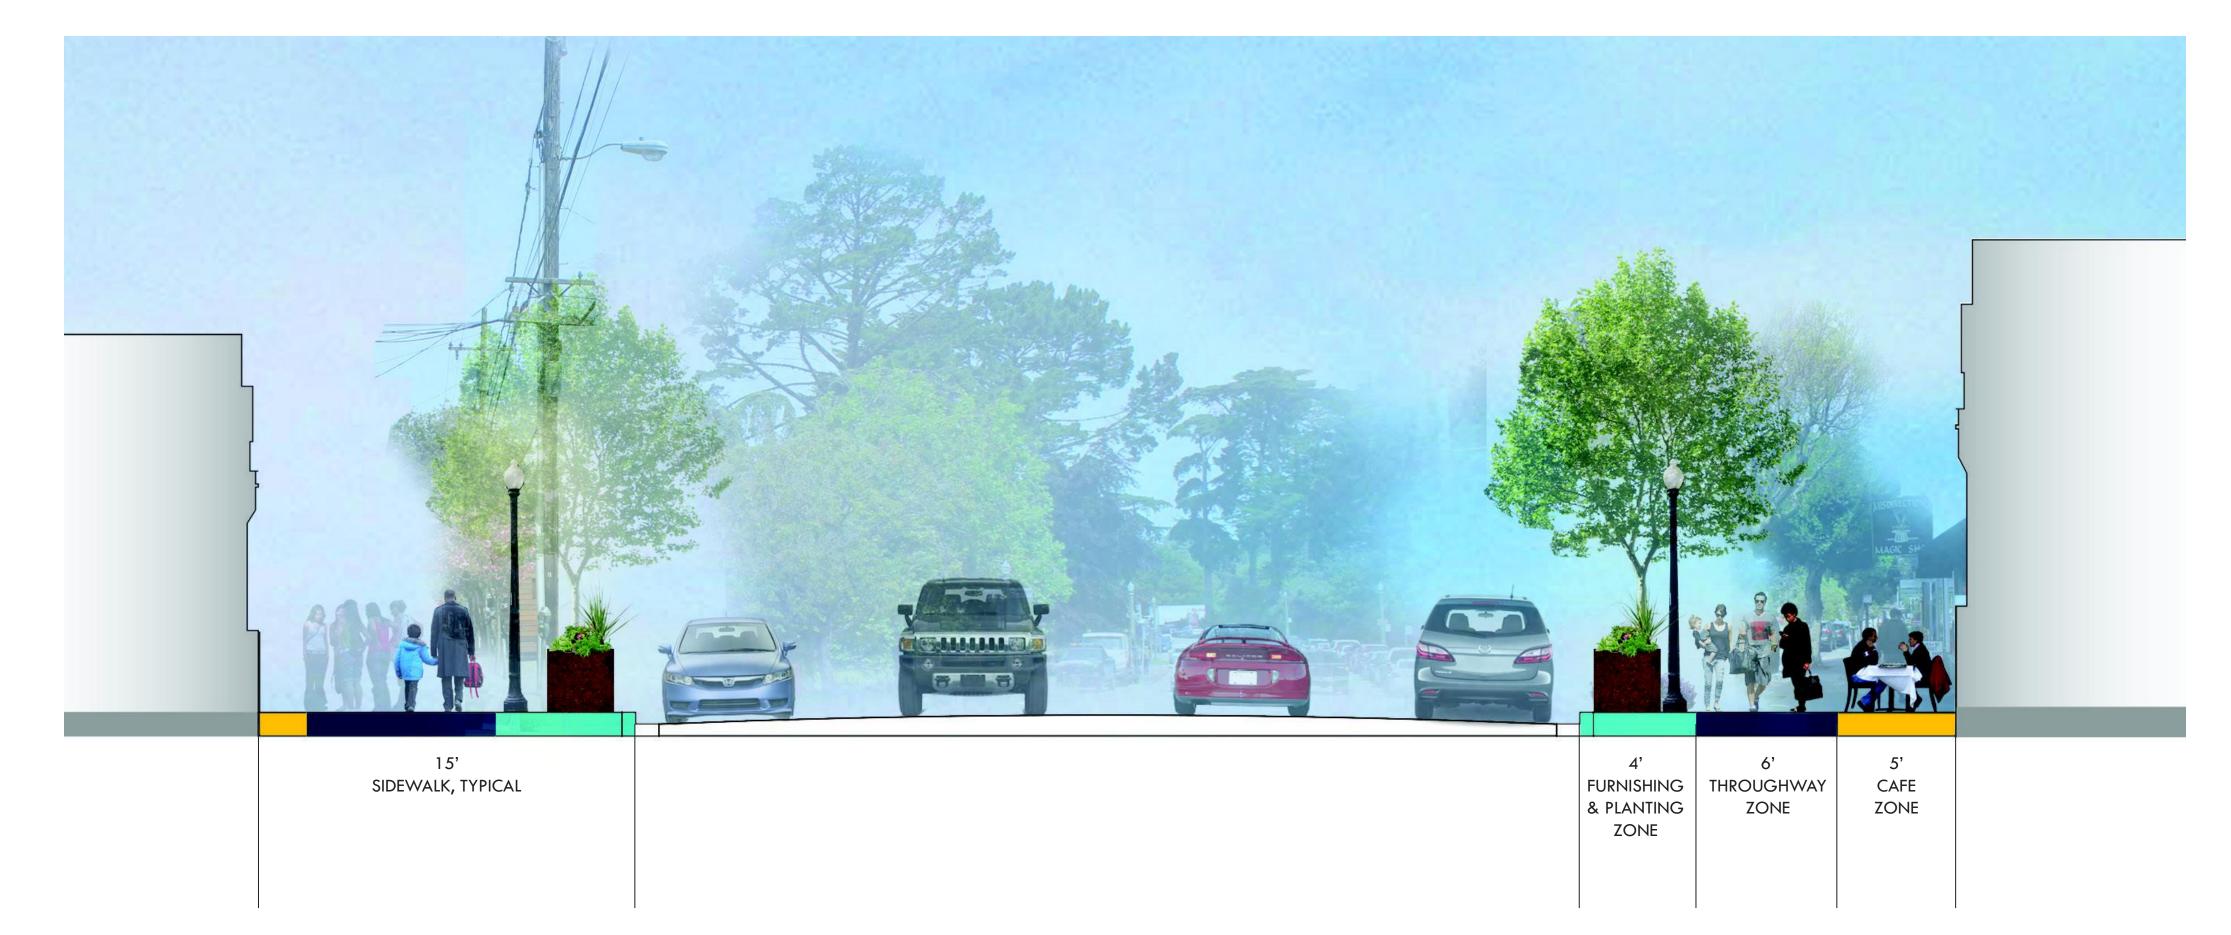

## 9th AVENUE CONNECTION: ALL POTENTIAL IMPROVEMENTS

**LEGEND:** 

PEDESTRIAN LIGHT

**PLAQUE** 

**PLANTER** 

STREET TREE

REFERENCE PLAN

TYPICAL 9TH AVENUE STREET SECTION LOOKING NORTH