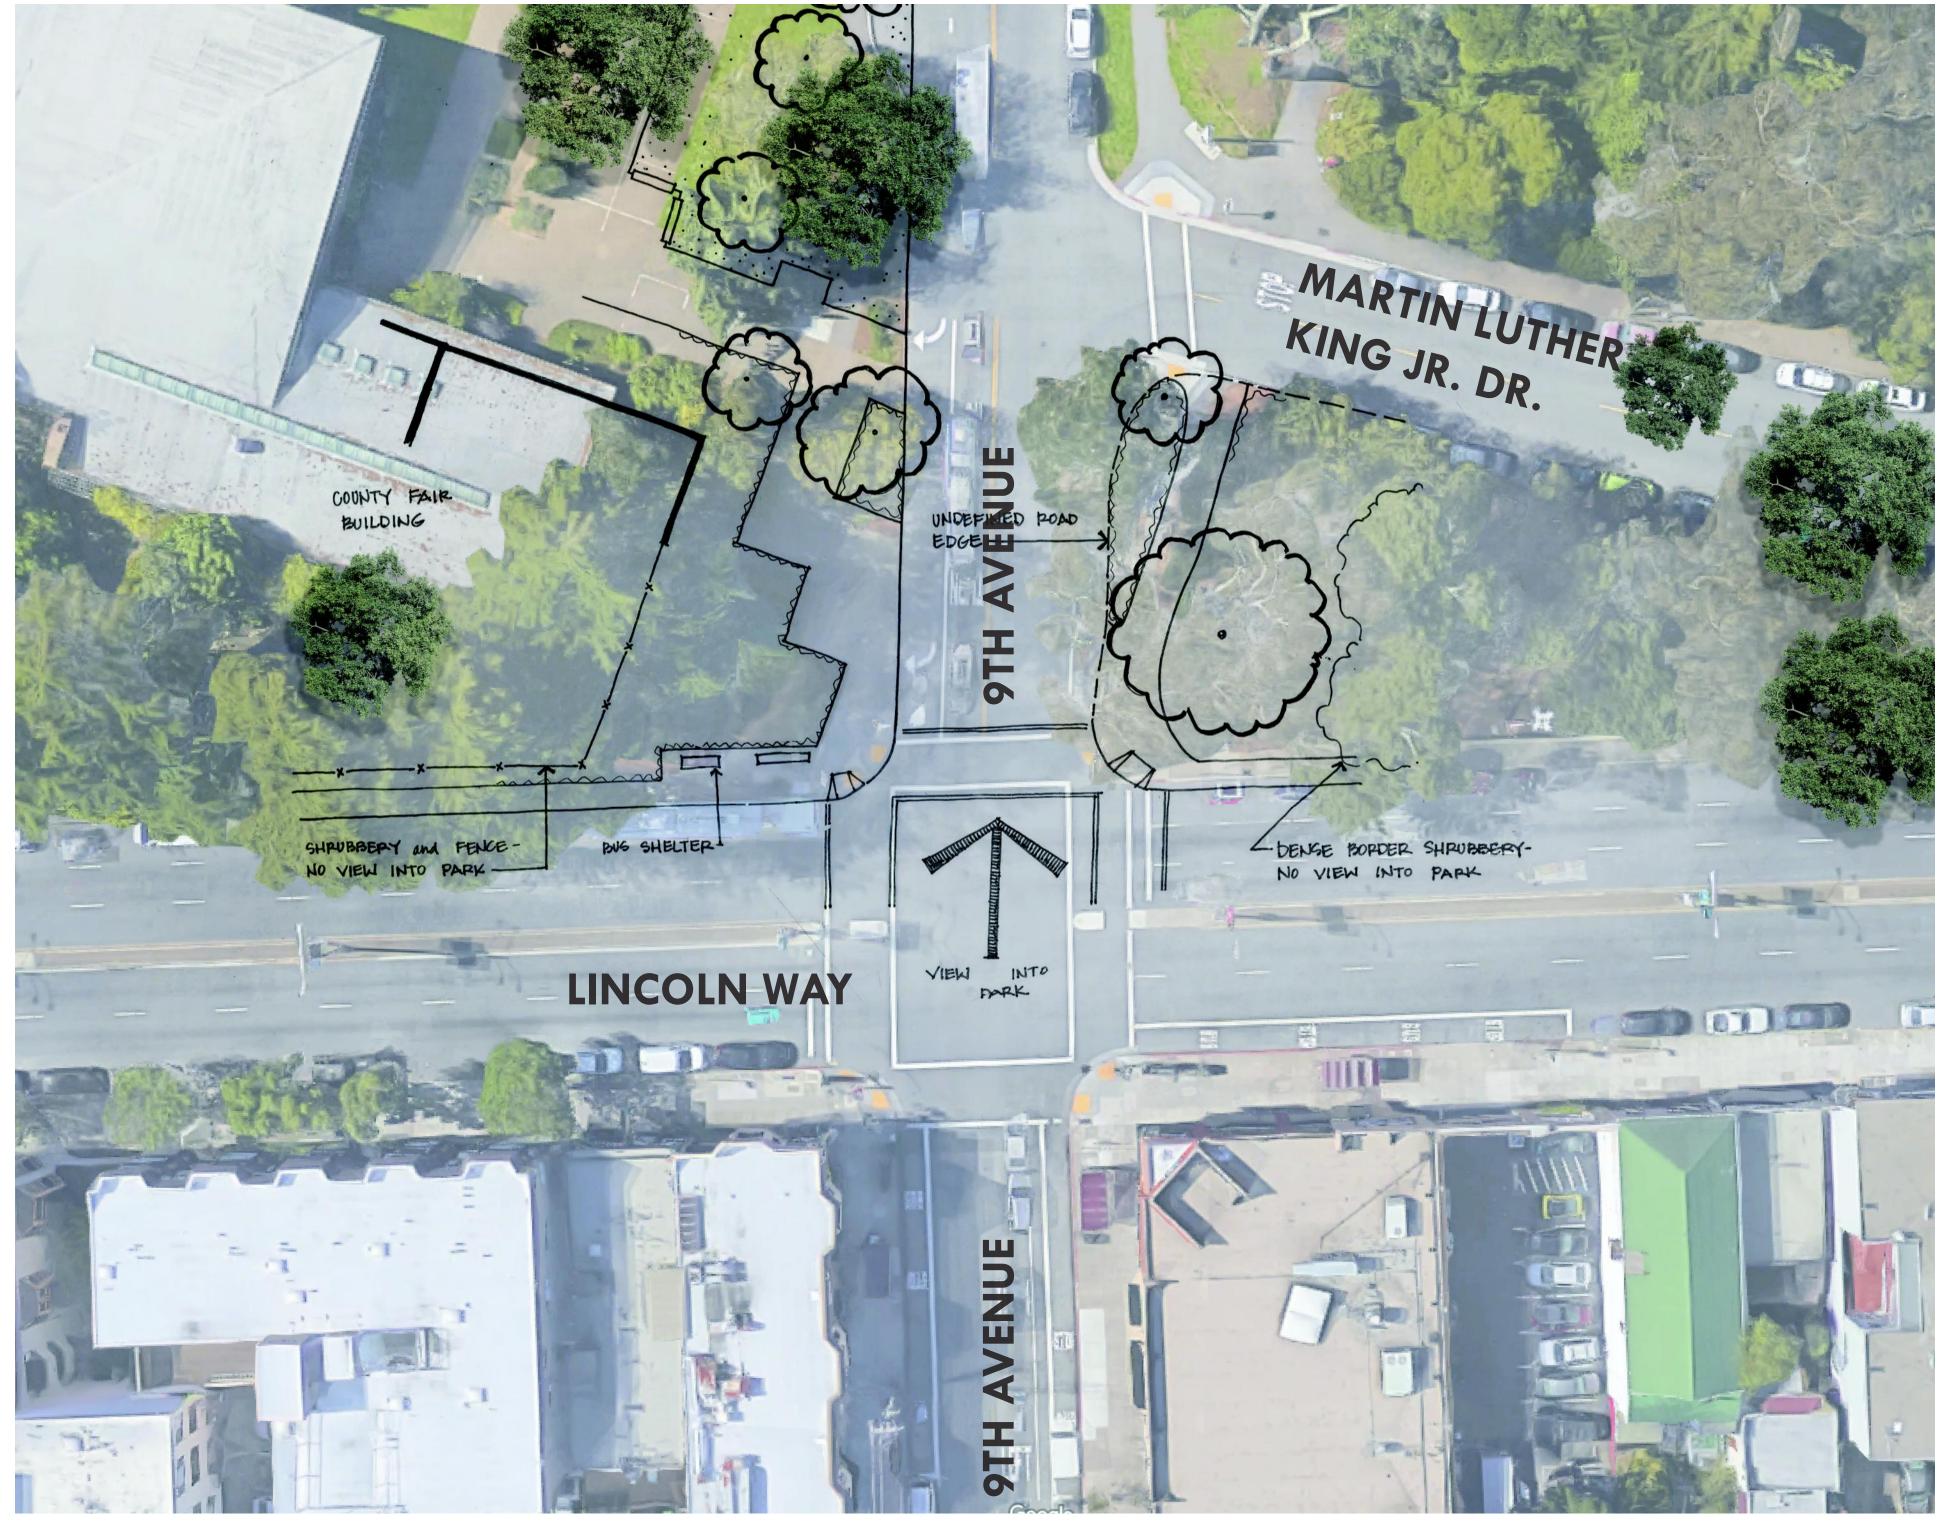

#### **ISSUES**

- ENTRY PLAZA ON ONE SIDE OF STREET OR TWO
- MOVEMENT OF UTILITIES
- LONG PEDESTRIAN CROSSINGS
- LACK OF ORIENTATION AND EFFECTIVE WAYFINDING
- SOUTH CORNERS TOWARD 9TH ARE CLUTTERED
- LIMITED BUFFER BETWEEN SIDEWALK & ROAD

# EXISTING CONDITIONS

#### WEST SIDE

#### EAST SIDE