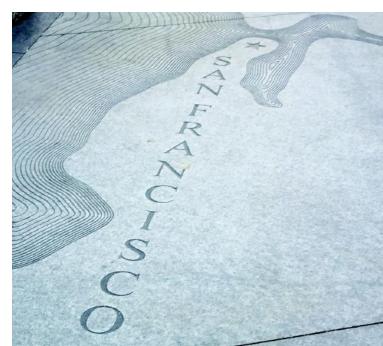

#### LEGEND

- (1) CONCRETE UNIT PAVERS
- 2 CLIMATE-ADAPTIVE PLANTING
- 3 STACKED STONE WALL W/ COPPER OR COR-TEN STEEL "GOLDEN GATE PARK" SIGNAGE
- (4) LOW STACKED STONE WALL
- (5) GOLDEN GATE PARK MAP ETCHING IN GRANITE SLAB
- 6 GRANITE STEPS
- 7 10' WIDE ASPHALT PATH
- 8 RELOCATED BUS SHELTER
- 9 POTENTIAL SIDEWALK WIDENING
- (10) FLOWERING ENTRY TREES
- (11) EXISTING PEDESTRIAN LIGHT
- 12) PEDESTRIAN LIGHT TO MATCH EXISTING

#### MATERIALS IMAGERY

REFERENCE PLAN

ETCHED GRANITE WAYFINDING MAP