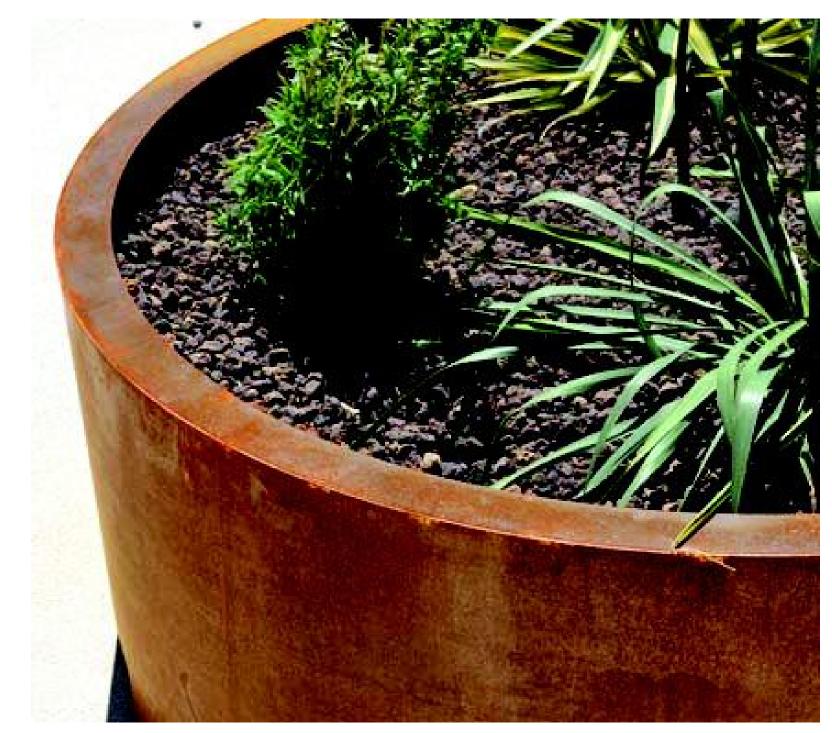

## 9th AVENUE CONNECTION: PLANTERS: DIRECTIONAL GATEWAY

PLAQUE: LOCAL HISTORY THEME

PLAQUE: HISTORIC FIGURES THEME

PLAQUE: ETCHED GRANITE

SQUARE CORTEN STEEL PLANTER

ROUND CORTEN STEEL PLANTER

INFILL STREET TREES