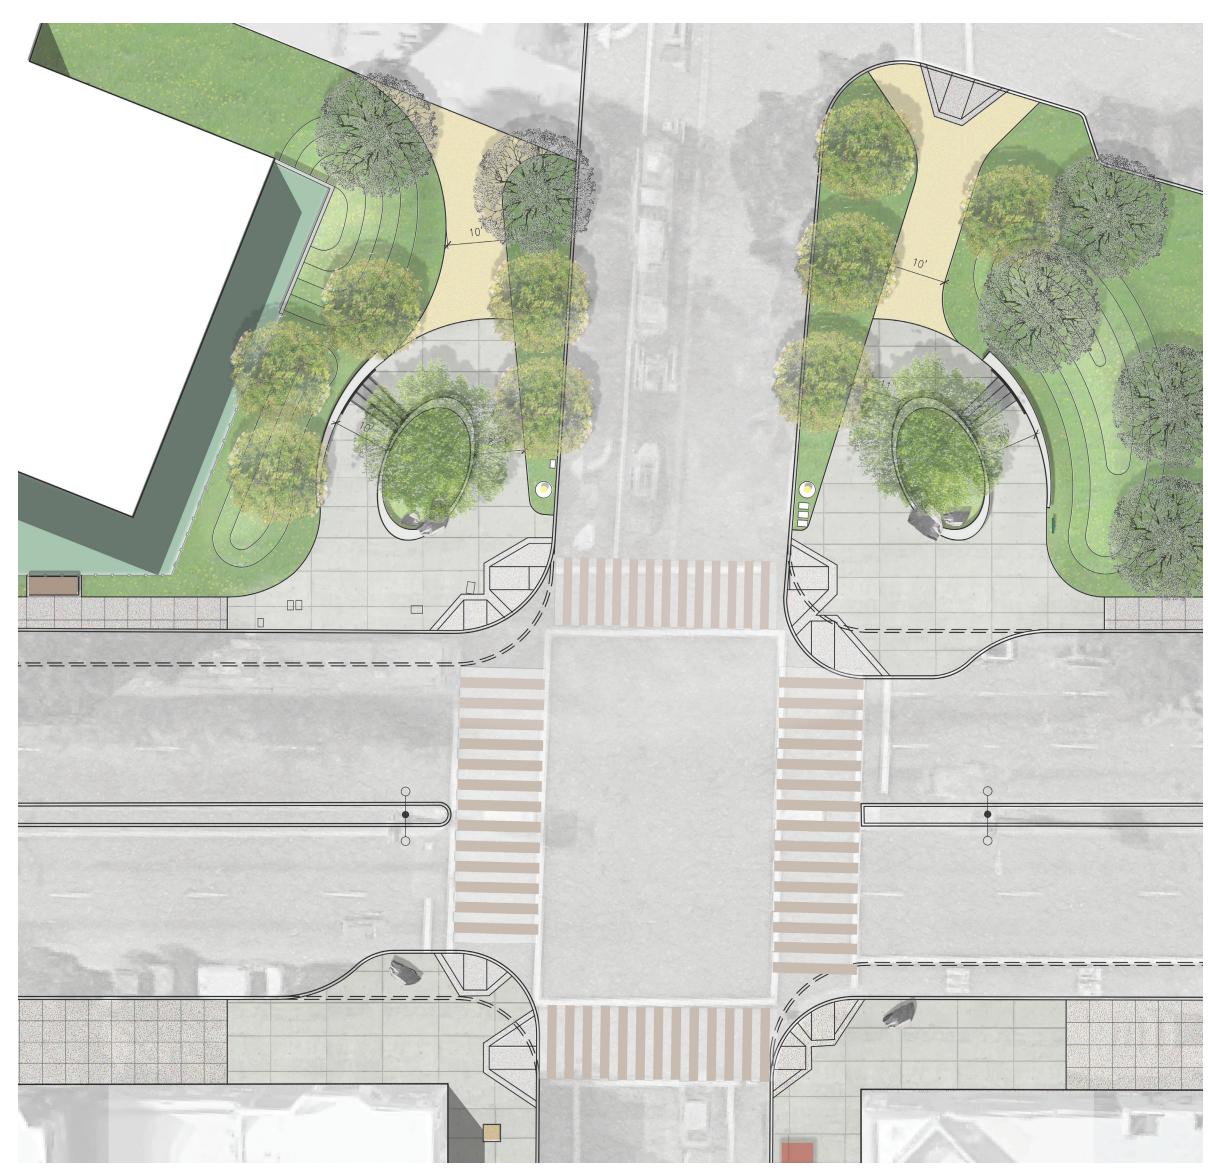

### TRADITIONAL LANDING: CONCEPT PLAN

#### LEGEND

- (1) GRANITE WASH CONCRETE PAVING
- 2 NATIVE GARDEN
- (3) LOW MOUND W NATIVE PLANTING
- (4) ENGRAVED BOULDER W/ "GOLDEN GATE PARK"
- 5 ENGRAVED BOULDER W/ "INNER SUNSET"
- 6 PRECAST CONCRETE WALL
- 7 PRECAST CONCRETE PLANTER WALL
- 8 CONCRETE STEPS
- 9 10' WIDE ASPHALT PATH
- (10) RELOCATED BUS SHELTER
- 11) POTENTIAL SIDEWALK WIDENING
- 12 EXISTING PEDESTRIAN LIGHT
- (13) REUSE EXISTING WAYFINDING MAP
- 14) SPECIMEN OAK TREE
- 15) PEDESTRIAN LIGHT TO MATCH EXISTING