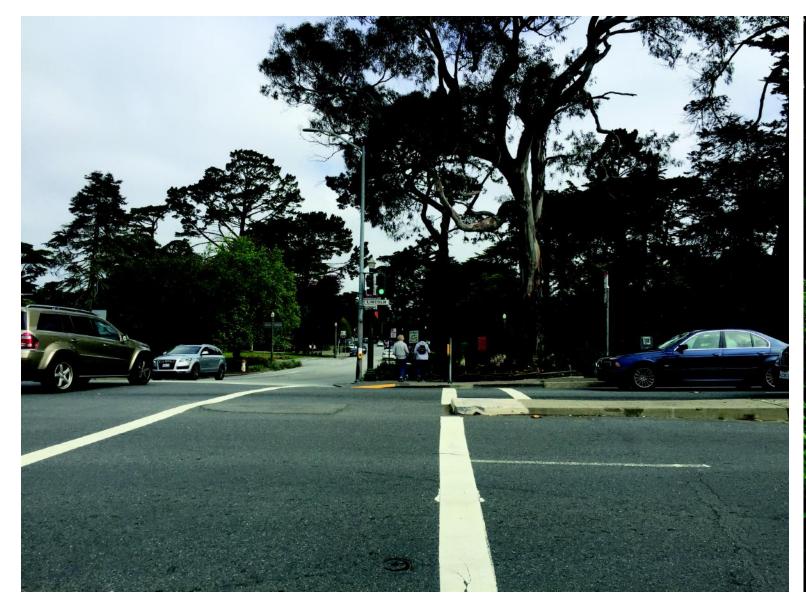

# EXISTING CONDITIONS

#### WEST SIDE

#### EAST SIDE

#### **ISSUES**

- ENTRY PLAZA ON ONE SIDE OF STREET OR TWO
- MOVEMENT OF UTILITIES
- LONG PEDESTRIAN CROSSINGS
- LACK OF ORIENTATION AND EFFECTIVE WAYFINDING
- SOUTH CORNERS TOWARD 9TH ARE CLUTTERED
- LIMITED BUFFER BETWEEN SIDEWALK & ROAD