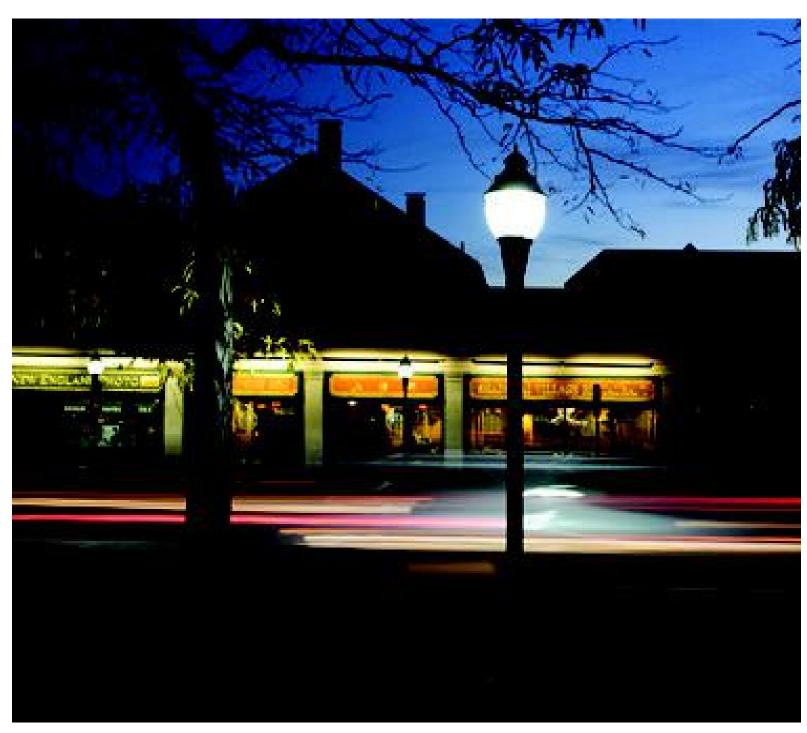

# 9th AVENUE CONNECTION: EXISTING STREET LIGHTS

## 9th AVENUE CONNECTION: PEDESTRIAN LIGHTS: SAFETY