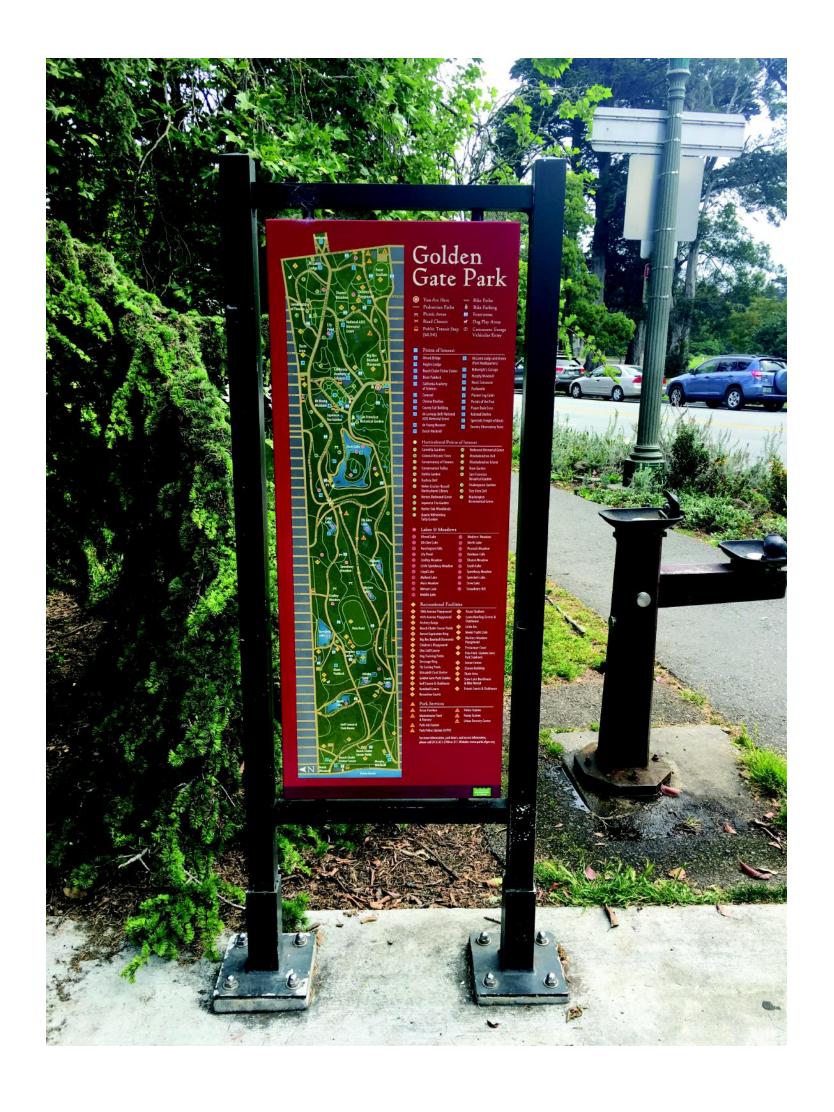

#### EXISTING WAYFINDING FEATURES/MARKERS

#### 9TH AVE GATEWAY WAYFINDING

#### PRECAST CONCRETE WALL WAYFINDING FEATURE

IN GROUND ETCHED GRANITE MAP