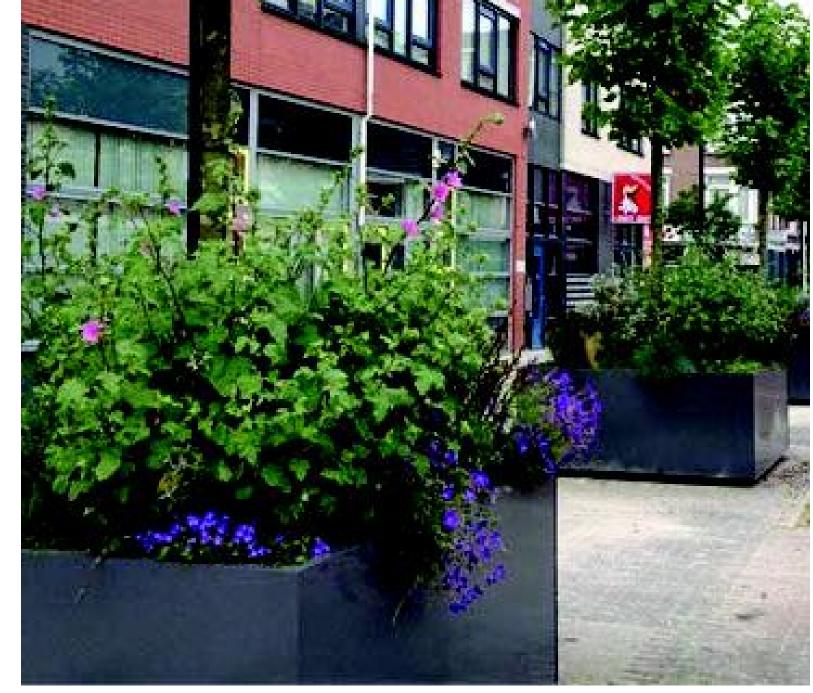

## 9th AVENUE CONNECTION: STREET TREES: INFILL

PLAQUE: LOCAL HISTORY THEME

PLAQUE: HISTORIC FIGURES THEME

PLAQUE: ETCHED GRANITE

SQUARE CORTEN STEEL PLANTER

ROUND CORTEN STEEL PLANTER

INFILL STREET TREES