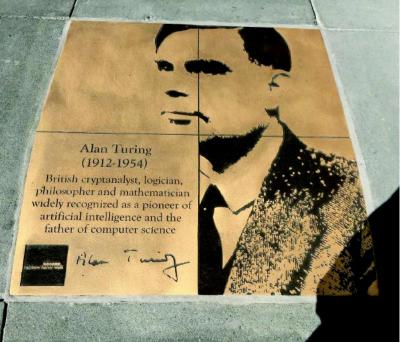

PLAQUE: LOCAL HISTORY THEME

PLAQUE: HISTORIC FIGURES THEME

PLAQUE: ETCHED GRANITE

SQUARE CORTEN STEEL PLANTER

ROUND CORTEN STEEL PLANTER

INFILL STREET TREES