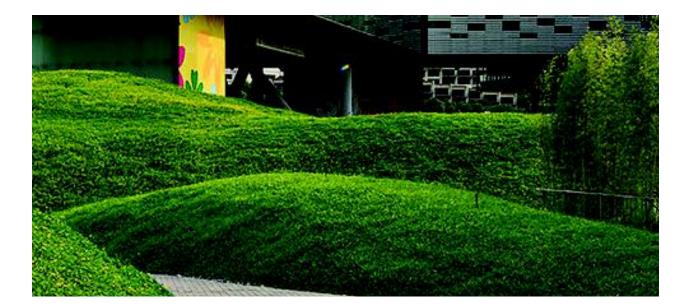

GOLDEN GATE PARK 9TH AVENUE ENTRY DESIGN CONCEPTS

## CONCEPT DESIGN INSPIRATION

#### NATURALISTIC



#### CONSTRUCTED



# TRADITIONAL LANDING: DESIGN INSPIRATION







### TRADITIONAL LANDING: CONCEPT PLAN



#### LEGEND

- (1) GRANITE WASH CONCRETE PAVING
- 2 NATIVE GARDEN
- (3) LOW MOUND W NATIVE PLANTING
- (4) ENGRAVED BOULDER W/ "GOLDEN GATE PARK"
- 5 ENGRAVED BOULDER W/ "INNER SUNSET"
- 6 PRECAST CONCRETE WALL
- 7 PRECAST CONCRETE PLANTER WALL
- 8 CONCRETE STEPS
- 9 10' WIDE ASPHALT PATH
- (10) RELOCATED BUS SHELTER
- 11) POTENTIAL SIDEWALK WIDENING
- 12 EXISTING PEDESTRIAN LIGHT
- (13) REUSE EXISTING WAYFINDING MAP
- 14) SPECIMEN OAK TREE
- 15) PEDESTRIAN LIGHT TO MATCH EXISTING



### TRADITIONAL LANDING: DESIGN IMAGERY

#### MATERIALS IMAGERY







ENGRAVED GRANITE COLUMN







PLANTED MOUNDS





PRECAST CONCRETE WALLS

#### REFERENCE PLAN







PLANTING: NATIVE GARDEN



RIBES SANGUINEUM



CEANOTHUS SP.



QUERCUS AGRIFOLIA





ARCTOSTAPHYLOS UVA-URSI



HEUCHERA ROSADA



MUHLENBERGIA RIGENS



ZAUSCHNERIA CALIFORNICA







# LINEAR LANDING: DESIGN INSPIRATION









### LINEAR LANDING: CONCEPT PLAN



#### LEGEND

- (1) CONCRETE UNIT PAVERS
- 2 CLIMATE-ADAPTIVE PLANTING
- 3 STACKED STONE WALL W/ COPPER OR COR-TEN STEEL "GOLDEN GATE PARK" SIGNAGE
- (4) LOW STACKED STONE WALL
- (5) GOLDEN GATE PARK MAP ETCHING IN GRANITE SLAB
- 6 GRANITE STEPS
- 7 10' WIDE ASPHALT PATH
- 8 RELOCATED BUS SHELTER
- 9 POTENTIAL SIDEWALK WIDENING
- (10) FLOWERING ENTRY TREES
- (11) EXISTING PEDESTRIAN LIGHT
- 12) PEDESTRIAN LIGHT TO MATCH EXISTING



### LINEAR LANDING: D