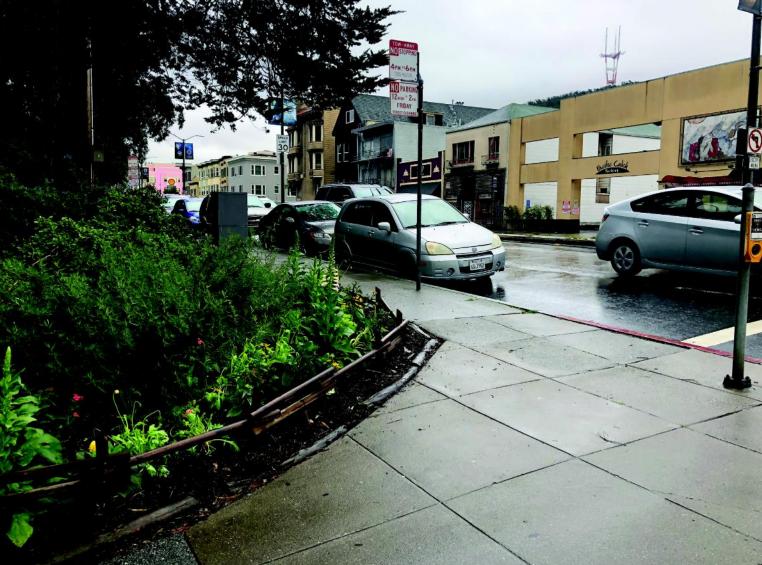

K
- 4. HELP ORIENT VISITORS TO INNER SUNSET NEIGHBORHOOD & STRENGTHEN THAT CONNECTION
- 5. A DURABLE & SUSTAINABLE DESIGN

OTHER GOALS?

# SITE CONTEXT



LOCATION MAP - NTS



VICINITY MAP - NTS



GGP LINCOLN GATEWAY-9TH AVE PROJECT

## SITE ANALYSIS



#### **IDENTITY**

- SOFT, LANDSCAPED ENTRY
- STRYBING ARBORETUM AND COUNTY FAIR BUILDING NEARBY
- MAJOR PEDESTRIAN ENTRY
- PUBLIC TRANSIT STOP

#### CONSTRAINTS

- AWKWARD GRADES
- OVERGROWN PLANT MATERIAL
- **EXISTING UTILITIES**

#### **ISSUES**

- ENTRY PLAZA ON ONE SIDE OF STREET OR TWO
- MOVEMENT OF UTILITIES
- LONG PEDESTRIAN CROSSINGS
- LACK OF ORIENTATION AND EFFECTIVE WAYFINDING
- SOUTH CORNERS TOWARD 9TH ARE CLUTTERED
- LIMITED BUFFER BETWEEN SIDEWALK & ROAD





# EXISTING CONDITIONS

#### WEST SIDE









#### EAST SIDE









# EXISTING ENTRIES AND GATEWAYS



GREAT HIGHWAY 25TH AVENUE 41ST AVENUE









19TH AVE

# GOLDEN GATE PARK 9TH AVENUE ENTRY DESIGN CONCEPTS

## CONCEPT DESIGN INSPIRATION

#### NATURALISTIC



#### CONSTRUCTED



# TRADITIONAL LANDING: DESIGN INSPIRATION







### TRADITIONAL LANDING: CONCEPT PLAN



#### LEGEND

- (1) GRANITE WASH CONCRETE PAVING
- 2 NATIVE GARDEN
- (3) LOW MOUND W NATIVE PLANTING
- (4) ENGRAVED BOULDER W/ "GOLDEN GATE PARK"
- 5 ENGRAVED BOULDER W/ "INNER SUNSET"
- 6 PRECAST CONCRETE WALL
- 7 PRECAST CONCRETE PLANTER WALL
- 8 CONCRETE STEPS
- 9 10' WIDE ASPHALT PATH
- (10) RELOCATED BUS SHELTER
- 11) POTENTIAL SIDEWALK WIDENING
- 12 EXISTING PEDESTRIAN LIGHT
- (13) REUSE EXISTING WAYFINDING MAP
- 14) SPECIMEN OAK TREE
- 15) PEDESTRIAN LIGHT TO MATCH EXISTING