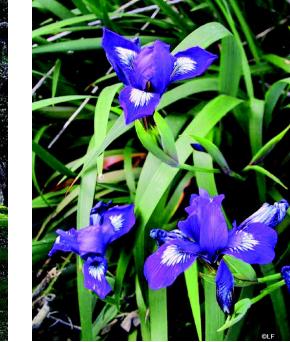

#### REFERENCE PLAN

PLANTING: NATIVE GARDEN

RIBES SANGUINEUM

CEANOTHUS SP.

QUERCUS AGRIFOLIA

ARCTOSTAPHYLOS UVA-URSI

HEUCHERA ROSADA

MUHLENBERGIA RIGENS