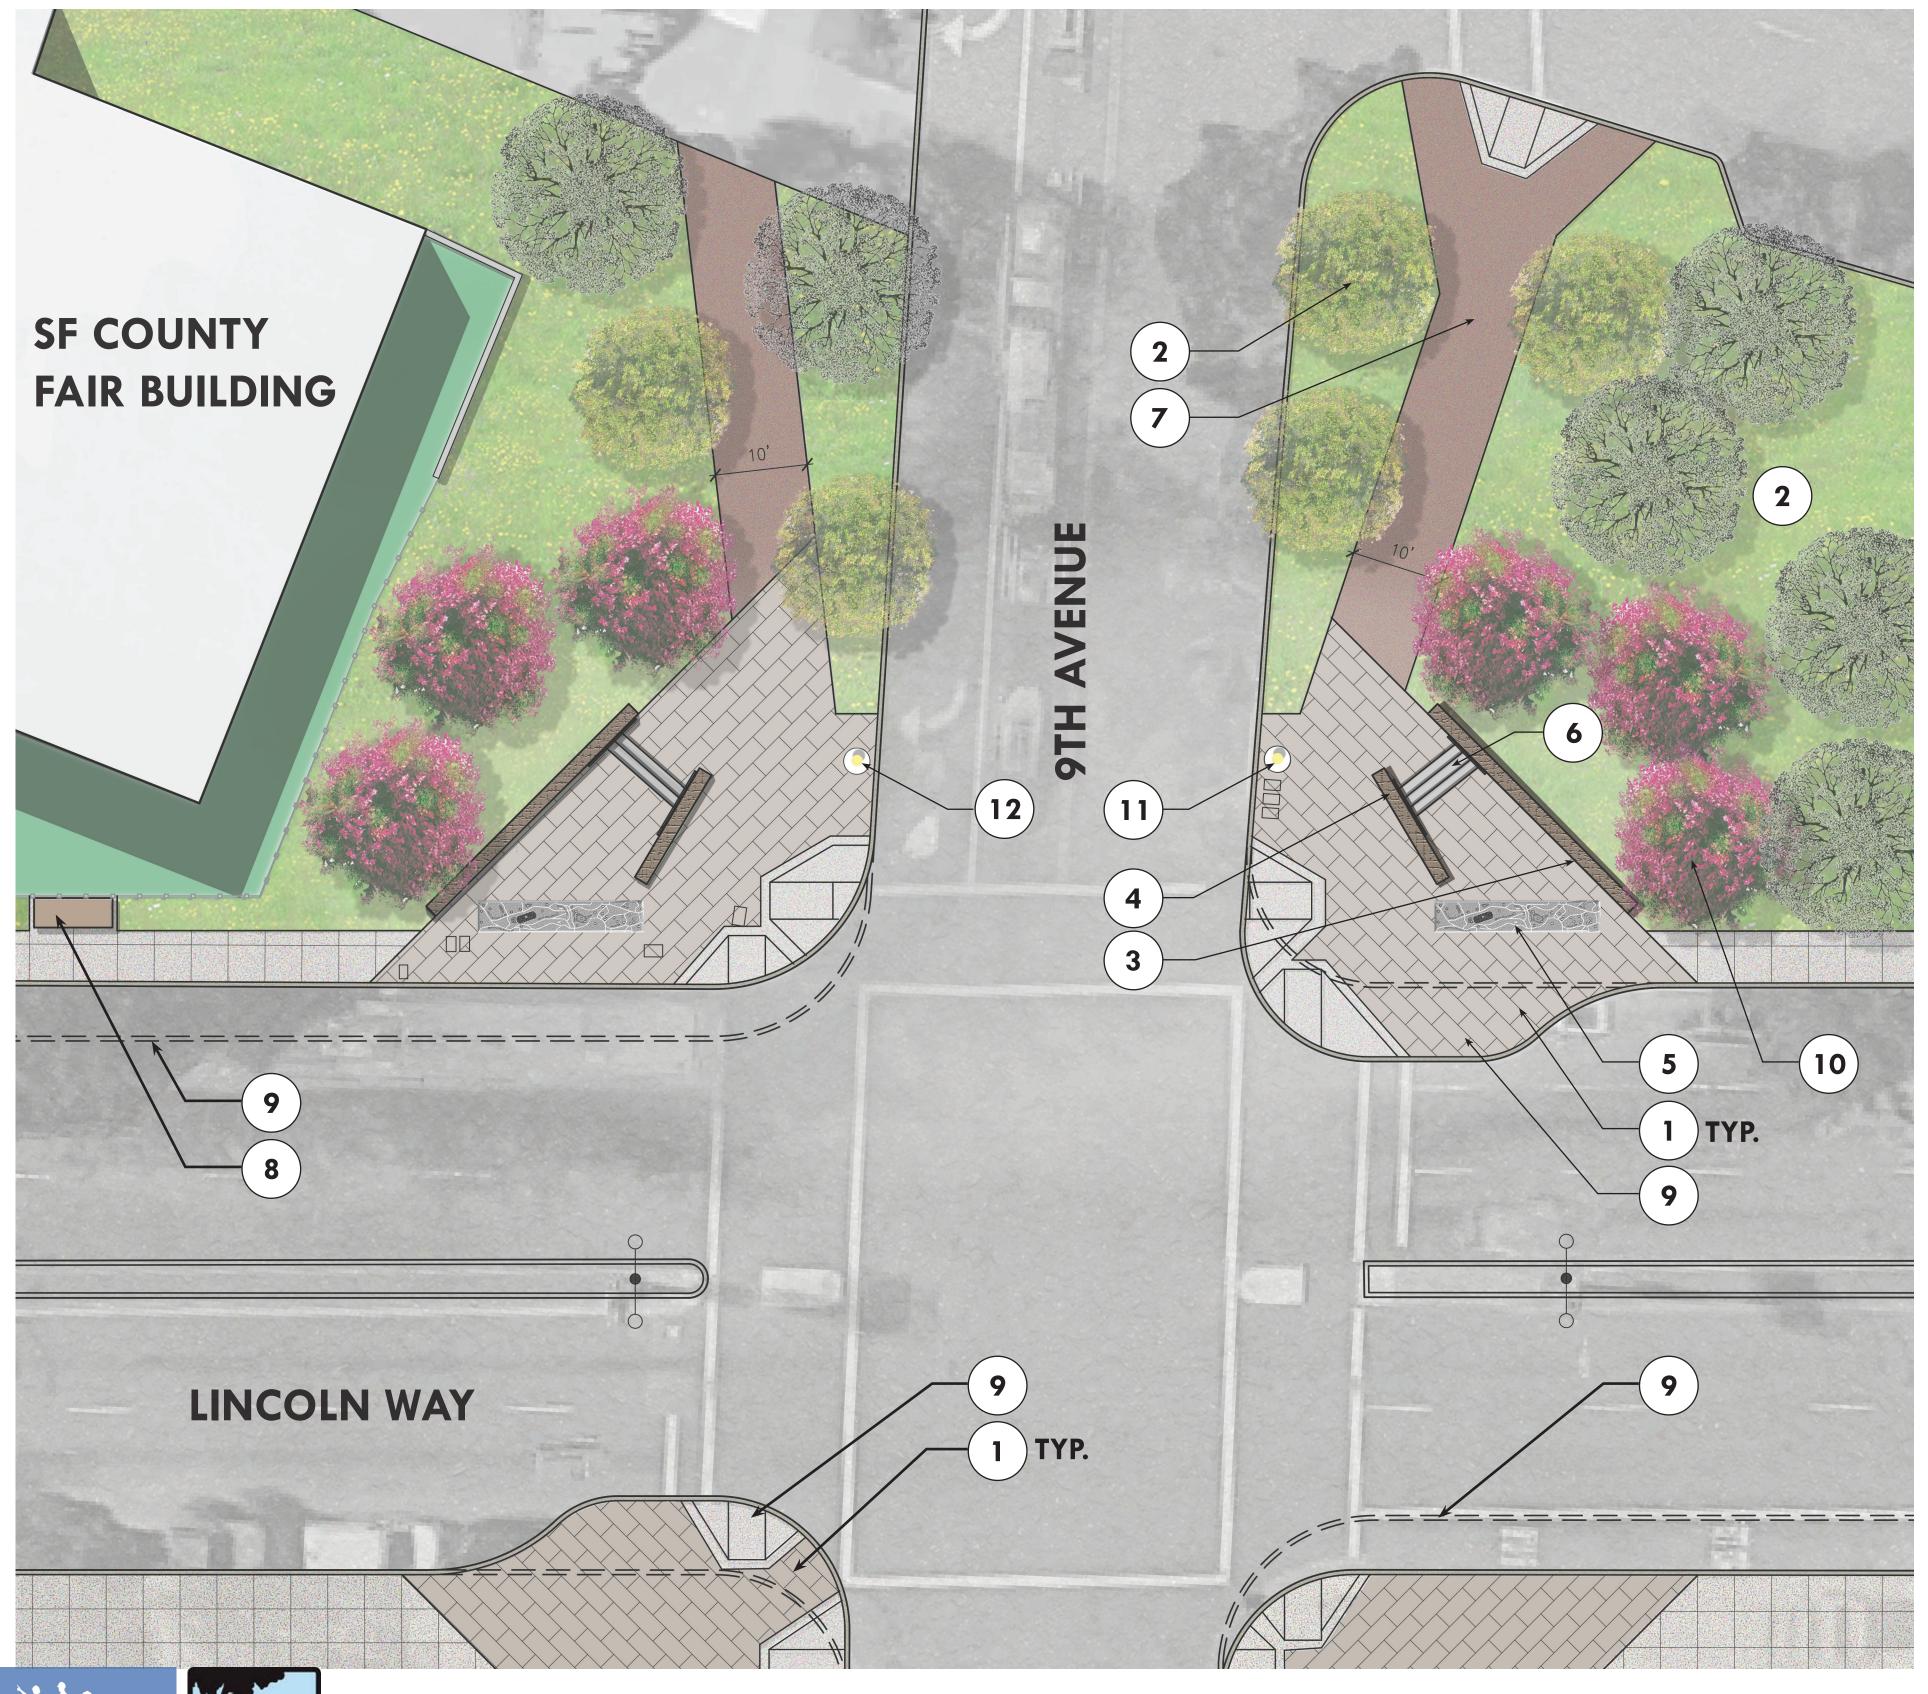

#### LEGEND

- (1) GRANITE WASH CONCRETE PAVING
- 2 NATIVE GARDEN
- (3) LOW MOUND W NATIVE PLANTING
- (4) ENGRAVED BOULDER W/ "GOLDEN GATE PARK"
- 5 ENGRAVED BOULDER W/ "INNER SUNSET"
- 6 PRECAST CONCRETE WALL
- 7 PRECAST CONCRETE PLANTER WALL
- 8 CONCRETE STEPS
- 9 10' WIDE ASPHALT PATH
- (10) RELOCATED BUS SHELTER
- 11) POTENTIAL SIDEWALK WIDENING
- 12 EXISTING PEDESTRIAN LIGHT
- (13) REUSE EXISTING WAYFINDING MAP
- 14) SPECIMEN OAK TREE
- 15) PEDESTRIAN LIGHT TO MATCH EXISTING