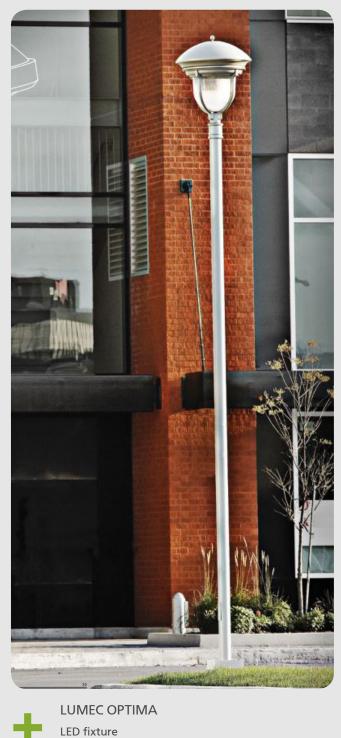

## Streetscape Palette: materials & site furnishings

### **PEDESTRIAN LIGHTING**



Color: Black powdercoat finish

#### **MATERIALS**





**CONCRETE SIDEWALKS** w/ Integral Color "Mesquite" #677



**CONCRETE UNIT PAVERS** at site furnishing zone Hanover "Traditional Prest Brick" Color: Charcoal Size: 4" x 8" Running Bond Pattern



TURF BLOCK UNIT PAVERS w/ planting & irrigation reconstructed only at existing locations along 22nd St

#### **SITE FURNISHINGS**



**BENCHES** 

Landscape Forms "Custom Bancal" Carbon Steel w/ Alaskan Yellow Cedar Color: Bumblebee Yellow & Titanium Size: 20" x 20" x 20"









Forms + Surfaces "Urban Renaissance" Color: Black Standard Aluminum

TRASH RECEPTACLES



# Streetscape Palette: special crosswalks