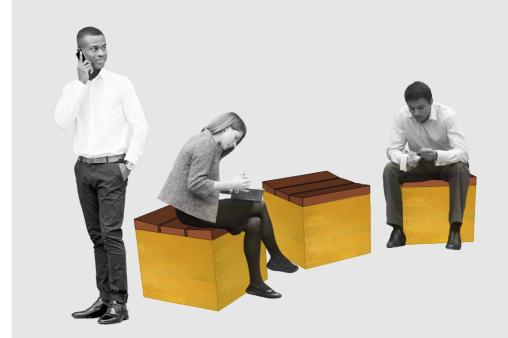

#### **SITE FURNISHINGS**

**BENCHES** 

Landscape Forms "Custom Bancal" Carbon Steel w/ Alaskan Yellow Cedar Color: Bumblebee Yellow & Titanium Size: 20" x 20" x 20"

Forms + Surfaces "Urban Renaissance" Color: Black Standard Aluminum