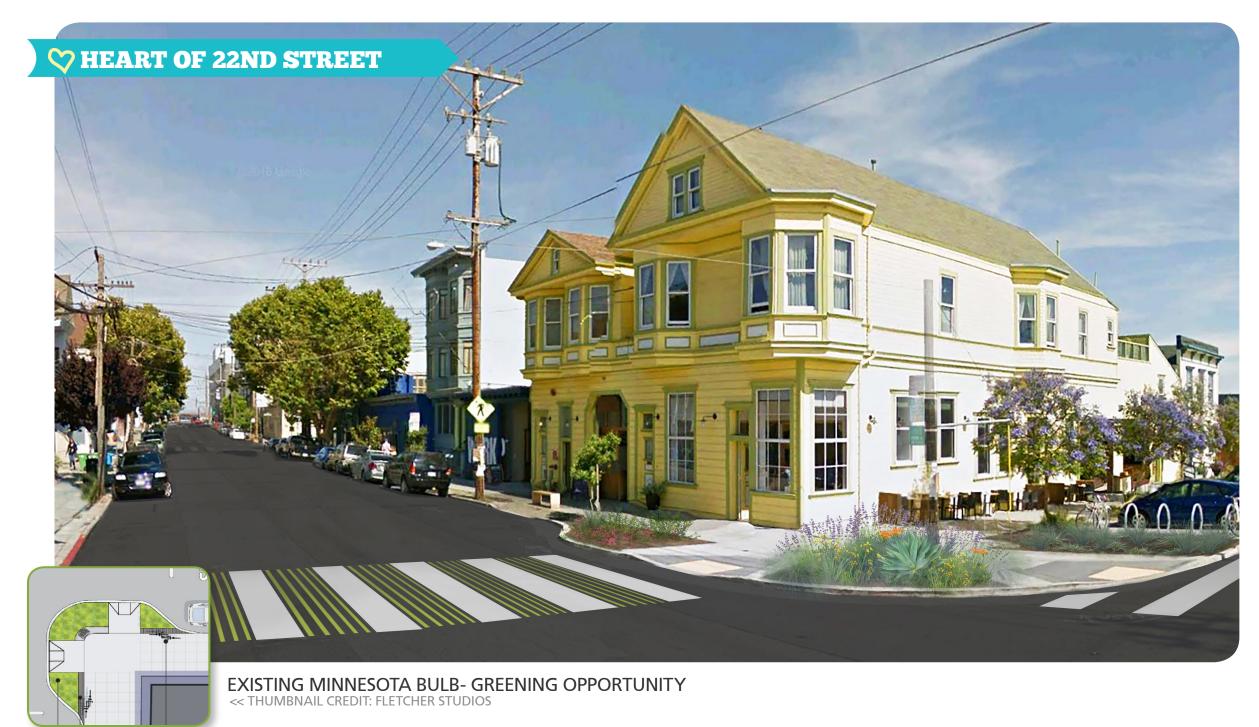

## Streetscape Palette: materials & site furnishings

### **PEDESTRIAN LIGHTING**



Color: Black powdercoat finish

#### **MATERIALS**





**CONCRETE SIDEWALKS** w/ Integral Color "Mesquite" #677



**CONCRETE UNIT PAVERS** at site furnishing zone Hanover "Traditional Prest Brick" Color: Charcoal Size: 4" x 8" Running Bond Pattern



TURF BLOCK UNIT PAVERS w/ planting & irrigation reconstructed only at existing locations along 22nd St

#### **SITE FURNISHINGS**



**BENCHES** 

Landscape Forms "Custom Bancal" Carbon Steel w/ Alaskan Yellow Cedar Color: Bumblebee Yellow & Titanium Size: 20" x 20" x 20"









Forms + Surfaces "Urban Renaissance" Color: Black Standard Aluminum

TRASH RECEPTACLES



# Streetscape Palette: special crosswalks