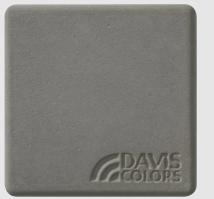

#### **MATERIALS**

**CONCRETE SIDEWALKS** w/ Integral Color "Mesquite" #677

**CONCRETE UNIT PAVERS** at site furnishing zone Hanover "Traditional Prest Brick" Color: Charcoal Size: 4" x 8" Running Bond Pattern