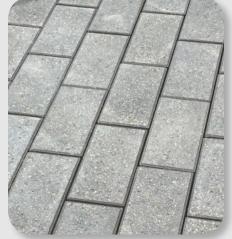

#### **MATERIALS**

**CONCRETE SIDEWALKS** w/ Integral Color "Mesquite" #677

**CONCRETE UNIT PAVERS** at site furnishing zone Hanover "Traditional Prest Brick" Color: Charcoal Size: 4" x 8" Running Bond Pattern