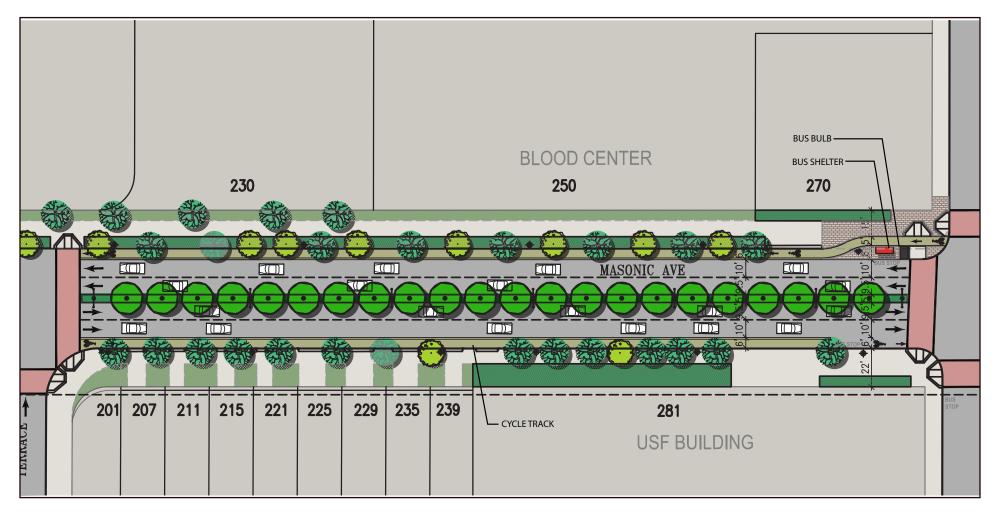

## **GEARY BOULEVARD TO O'FARRELL STREET**





### O'FARRELL STREET TO EWING TERRACE





### **EWING TERRACE TO TURK STREET**





## TURK STREET TO GOLDEN GATE AVENUE





## **GOLDEN GATE AVENUE TO MCALLISTER STREET**

| LEGEND:       | t               | NEW STREET LIGHTING                   | CONCRETE PAVING AT        |
|---------------|-----------------|---------------------------------------|---------------------------|
| EXISTING TREE | t t             | AT MEDIAN                             | PLAZA                     |
|               | DIAN TREE 🏾 🏾 🏶 | NEW PEDESTRIAN SCALE<br>STREET LIGHTS | EXISTING PLANTING<br>AREA |
|               |                 | - EXISTING DRIVEWAY                   | PROPOSED PLANTING<br>AREA |



## MCALLISTER STREET TO FULTON STREET





### FULTON STREET TO GROVE STREET





## **GROVE STREET TO HAYES STREET**





### HAYES STREET TO