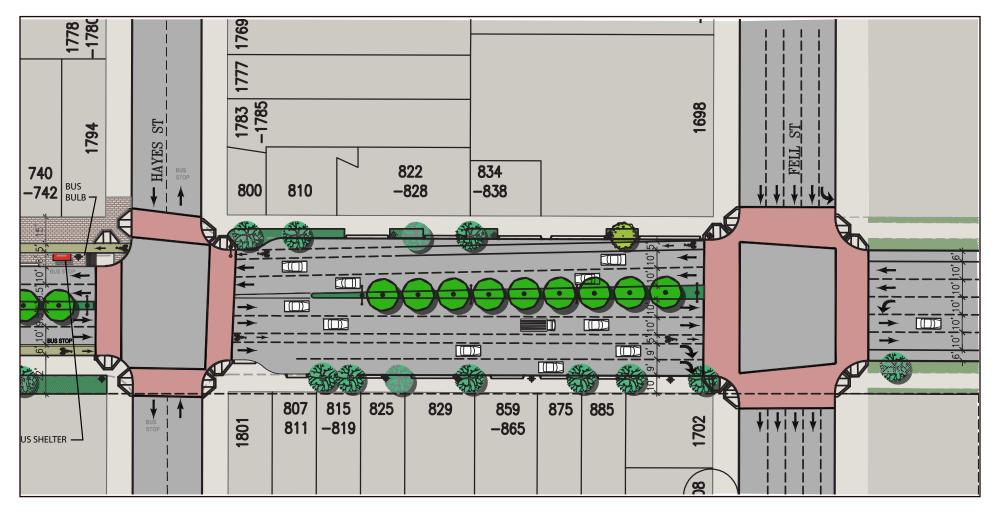

T TO EWING TERRACE





### **EWING TERRACE TO TURK STREET**





## TURK STREET TO GOLDEN GATE AVENUE





## **GOLDEN GATE AVENUE TO MCALLISTER STREET**

| LEGEND:       | t               | NEW STREET LIGHTING                   | CONCRETE PAVING AT        |
|---------------|-----------------|---------------------------------------|---------------------------|
| EXISTING TREE | t t             | AT MEDIAN                             | PLAZA                     |
|               | DIAN TREE 🏾 🏾 🏶 | NEW PEDESTRIAN SCALE<br>STREET LIGHTS | EXISTING PLANTING<br>AREA |
|               |                 | - EXISTING DRIVEWAY                   | PROPOSED PLANTING<br>AREA |



## MCALLISTER STREET TO FULTON STREET





### FULTON STREET TO GROVE STREET





## **GROVE STREET TO HAYES STREET**





### HAYES STREET TO FELL STREET