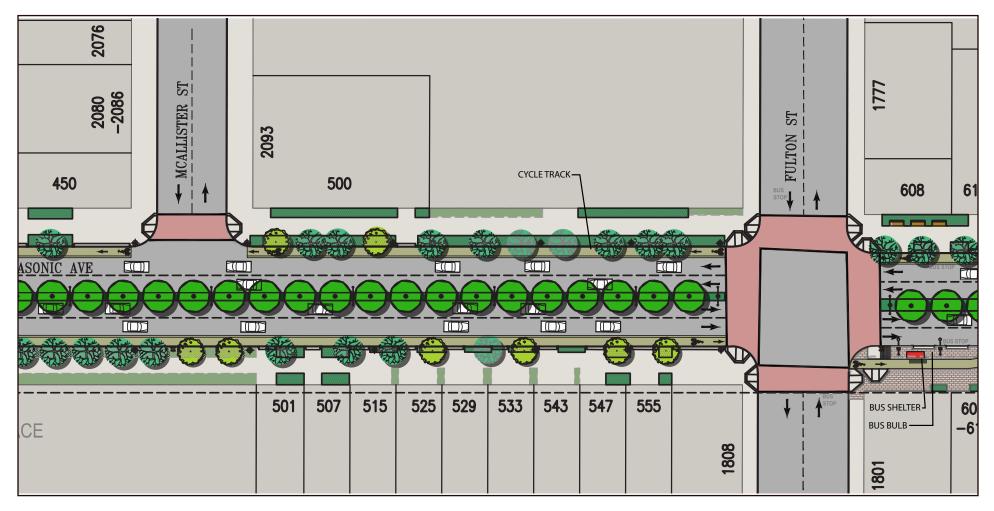

## **GEARY BOULEVARD TO O'FARRELL STREET**





### O'FARRELL STREET TO EWING TERRACE





### **EWING TERRACE TO TURK STREET**





## TURK STREET TO GOLDEN GATE AVENUE





## **GOLDEN GATE AVENUE TO MCALLISTER STREET**

| LEGEND:       | t               | NEW STREET LIGHTING                   | CONCRETE PAVING AT        |
|---------------|-----------------|---------------------------------------|---------------------------|
| EXISTING TREE | t t             | AT MEDIAN                             | PLAZA                     |
|               | DIAN TREE 🏾 🏾 🏶 | NEW PEDESTRIAN SCALE<br>STREET LIGHTS | EXISTING PLANTING<br>AREA |
|               |                 | - EXISTING DRIVEWAY                   | PROPOSED PLANTING<br>AREA |



## MCALLISTER STREET TO FULTON STREET





### FULTON STREET TO GROVE STREET





## **GROVE STREET TO HAYES STREET**





### HAYES STREET TO FELL STREET