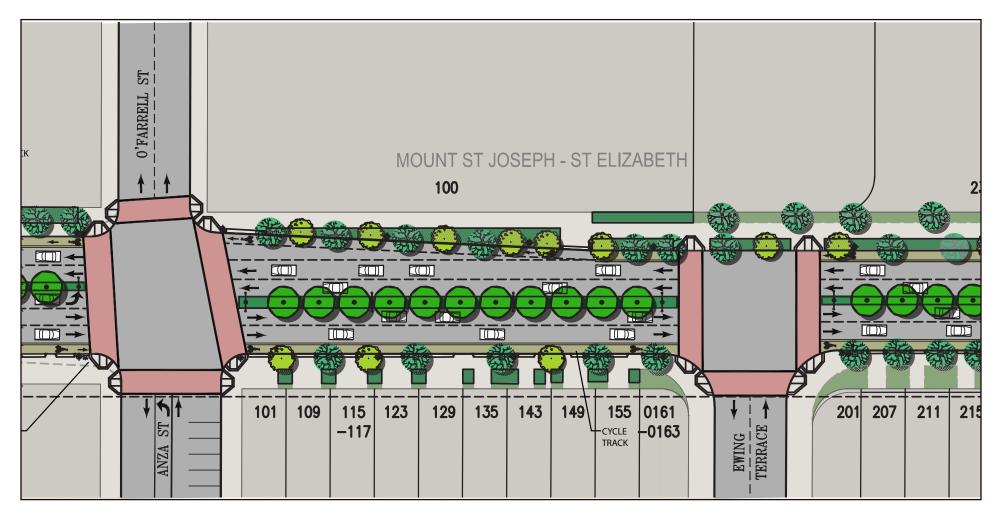

## **GEARY BOULEVARD TO O'FARRELL STREET**





### O'FARRELL STREET TO EWING TERRACE





### **EWING TERRACE TO TURK STREET**





## TURK STREET TO GOLDEN GATE AVENUE





## **GOLDEN GATE AVENUE TO MCALLISTER STREET**

| LEGEND:       | t               | NEW STREET LIGHTING                   | CONCRETE PAVING AT        |
|---------------|-----------------|---------------------------------------|---------------------------|
| EXISTING TREE | t t             | AT MEDIAN                             | PLAZA                     |
|               | DIAN TREE 🏾 🏾 🏶 | NEW PEDESTRIAN SCALE<br>STREET LIGHTS | EXISTING PLANTING<br>AREA |
|               |                 | - EXISTING DRIVEWAY                   | PROPOSED PLANTING<br>AREA |



## MCALLISTER STREET TO FULTON STREET





### FULTON STREET TO GROVE STREET





## **GROVE STREET