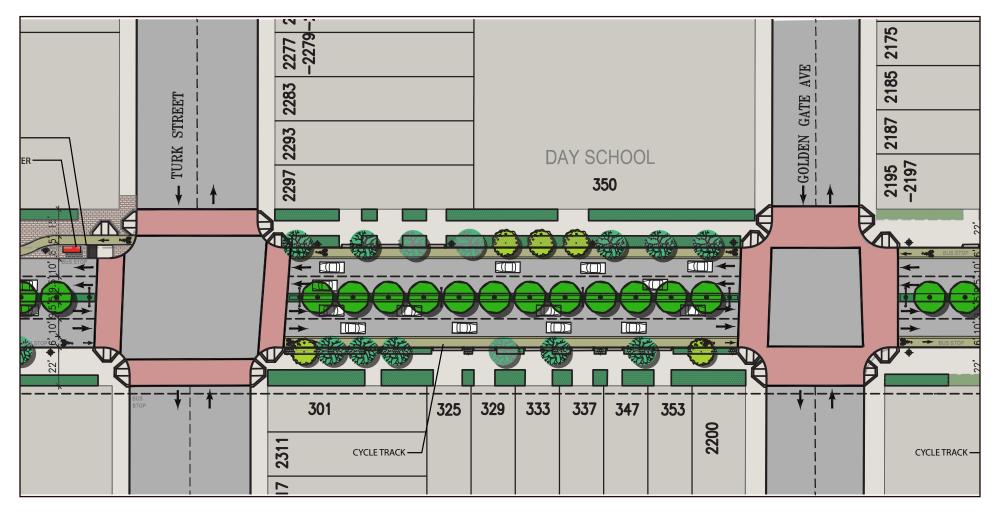

## **GEARY BOULEVARD TO O'FARRELL STREET**





### O'FARRELL STREET TO EWING TERRACE





### **EWING TERRACE TO TURK STREET**





## TURK STREET TO GOLDEN GATE AVENUE





## **GOLDEN GATE AVENUE TO MCALLISTER STREET**

| LEGEND:       | t               | NEW STREET LIGHTING                   | CONCRETE PAVING AT        |
|---------------|-----------------|---------------------------------------|---------------------------|
| EXISTING TREE | t t             | AT MEDIAN                             | PLAZA                     |
|               | DIAN TREE 🏾 🏾 🏶 | NEW PEDESTRIAN SCALE<br>STREET LIGHTS | EXISTING PLANTING<br>AREA |
|               |                 | - EXISTING DRIVEWAY                   | PROPOSED PLANTING<br>AREA |



## MCALLISTER STREET TO FULTON STREET





### FULTON STREET TO GROVE STREET





## **GROVE STREET TO HAYES STREET**





### HAYES STREET TO FELL STREET