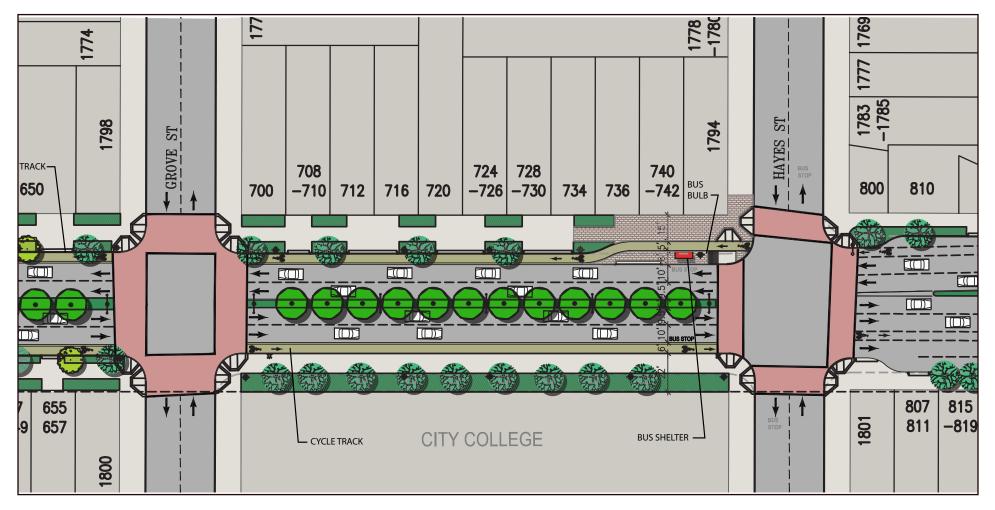

FARRELL STREET**





### O'FARRELL STREET TO EWING TERRACE





### **EWING TERRACE TO TURK STREET**





## TURK STREET TO GOLDEN GATE AVENUE





## **GOLDEN GATE AVENUE TO MCALLISTER STREET**

| LEGEND:       | t               | NEW STREET LIGHTING                   | CONCRETE PAVING AT        |
|---------------|-----------------|---------------------------------------|---------------------------|
| EXISTING TREE | t t             | AT MEDIAN                             | PLAZA                     |
|               | DIAN TREE 🏾 🏾 🏶 | NEW PEDESTRIAN SCALE<br>STREET LIGHTS | EXISTING PLANTING<br>AREA |
|               |                 | - EXISTING DRIVEWAY                   | PROPOSED PLANTING<br>AREA |



## MCALLISTER STREET TO FULTON STREET





### FULTON STREET TO GROVE STREET





## **GROVE STREET TO HAYES STREET**





### HAYES STREET TO FELL STREET