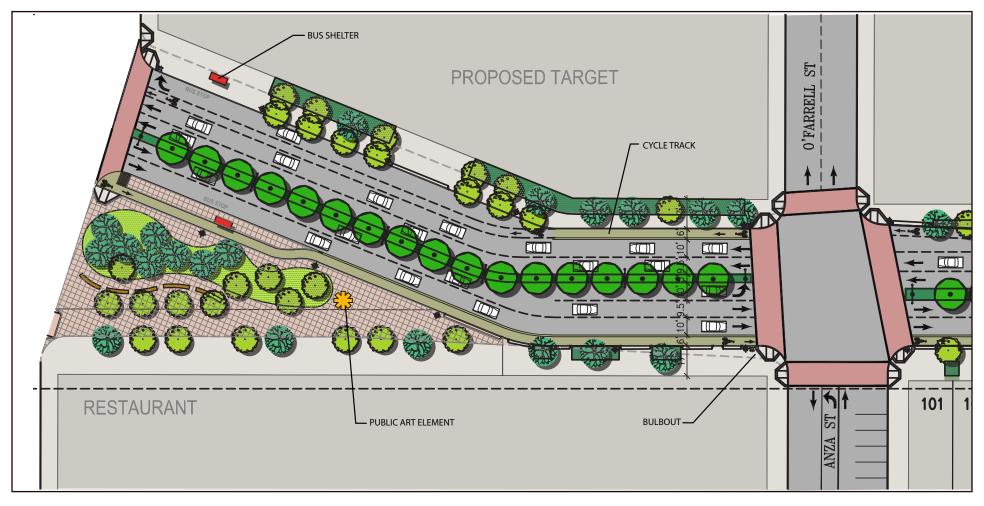

## **GEARY BOULEVARD TO O'FARRELL STREET**





### O'FARRELL STREET TO EWING TERRACE





### **EWING TERRACE TO TURK STREET**





## TURK STREET TO GOLDEN GATE AVENUE





## **GOLDEN GATE AVENUE TO MCALLISTER STREET**

| LEGEND:       | t               | NEW STREET LIGHTING                   | CONCRETE PAVING AT        |
|---------------|-----------------|---------------------------------------|---------------------------|
| EXISTING TREE | t t             | AT MEDIAN                             | PLAZA                     |
|               | DIAN TREE 🏾 🏾 🏶 | NEW PEDESTRIAN SCALE<br>STREET LIGHTS | EXISTING PLANTING<br>AREA |
|               |                 | - EXISTING DRIVEWAY                   | PROPOSED PLANTING<br>AREA |



## MCALLISTER STREET TO FULTON STREET





### FULTO