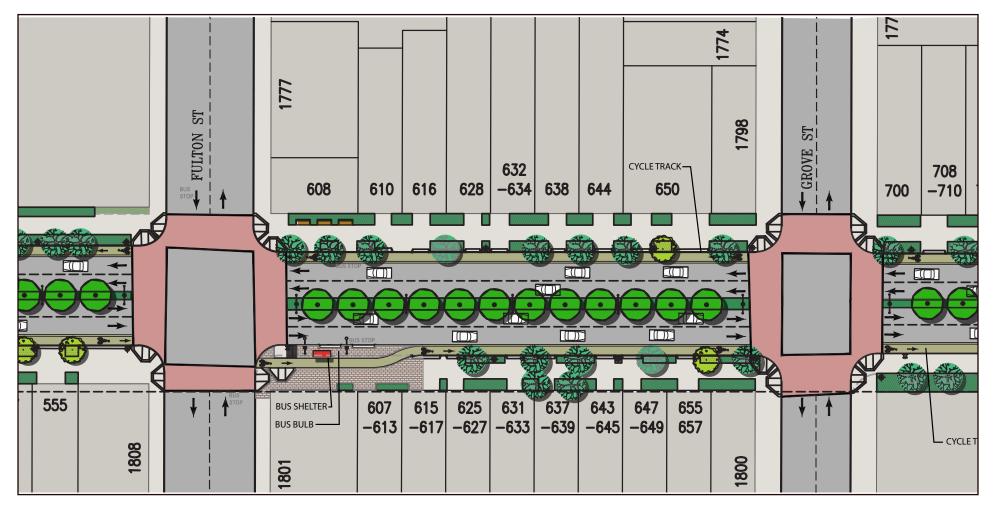

## **GEARY BOULEVARD TO O'FARRELL STREET**





### O'FARRELL STREET TO EWING TERRACE





### **EWING TERRACE TO TURK STREET**





## TURK STREET TO GOLDEN GATE AVENUE





## **GOLDEN GATE AVENUE TO MCALLISTER STREET**

| LEGEND:       | t               | NEW STREET LIGHTING                   | CONCRETE PAVING AT        |
|---------------|-----------------|---------------------------------------|---------------------------|
| EXISTING TREE | t t             | AT MEDIAN                             | PLAZA                     |
|               | DIAN TREE 🏾 🏾 🏶 | NEW PEDESTRIAN SCALE<br>STREET LIGHTS | EXISTING PLANTING<br>AREA |
|               |                 | - EXISTING DRIVEWAY                   | PROPOSED PLANTING<br>AREA |



## MCALLISTER STREET TO FULTON STREET





### FULTON STREET TO GROVE STREET





## **GROVE STREET TO HAYES STREET**





### HAYES STREET TO FELL STREET