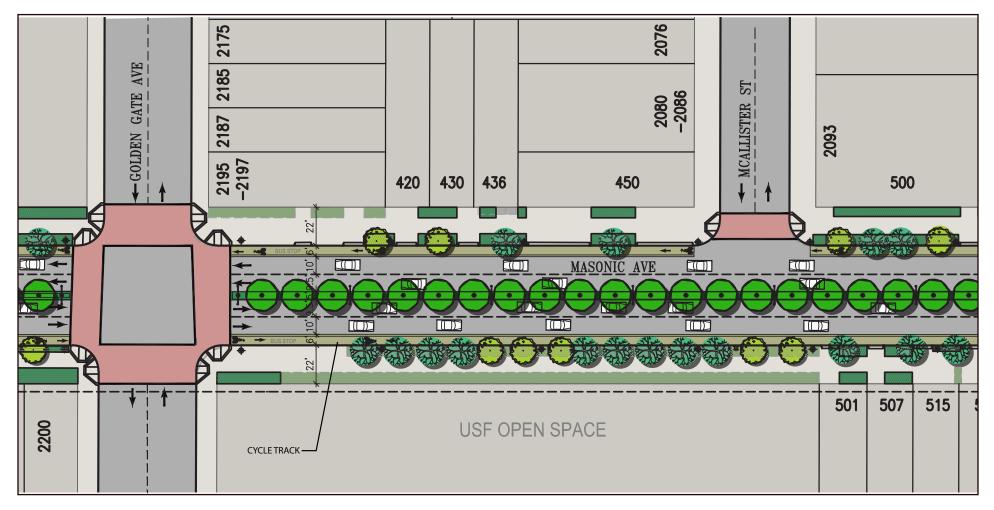

## **GOLDEN GATE AVENUE TO MCALLISTER STREET**

| LEGEND:       | t               | NEW STREET LIGHTING                   | CONCRETE PAVING AT        |
|---------------|-----------------|---------------------------------------|---------------------------|
| EXISTING TREE | t t             | AT MEDIAN                             | PLAZA                     |
|               | DIAN TREE 🏾 🏾 🏶 | NEW PEDESTRIAN SCALE<br>STREET LIGHTS | EXISTING PLANTING<br>AREA |
|               |                 | - EXISTING DRIVEWAY                   | PROPOSED PLANTING<br>AREA |