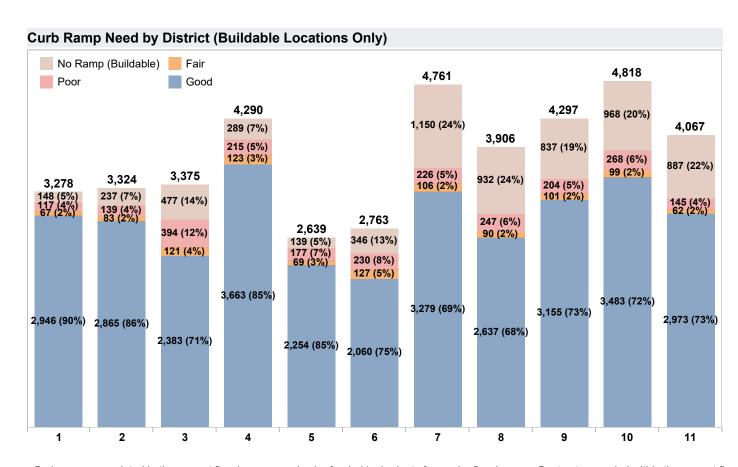

Difficult locations remain high priority, but will cost more to complete due to conflicts with sub-sidewalk basements, major utilities, difficult topography and other issues.

Design, Build & Manage - Curb Ramps Program: Key Measures