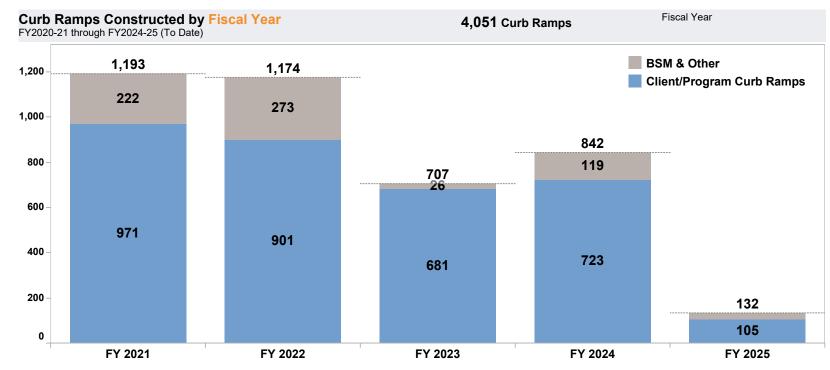

## Curb Ramps Constructed Source CRIS viewCRProjInfo\_all except as noted

Curb ramps completed in the current fiscal year may also be funded by budgets from prior fiscal years. Contracts awarded within the current fiscal year may be funded by budgets from prior fiscal years and completion may roll into the next fiscal year.