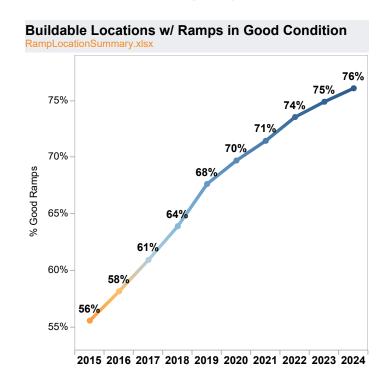

## 41,683 Curb Ramp Locations Multiple values No Ramp (Buildable) 15% 6.449 Poor 6% 2,386 Fair 3% 1,053 Good 76% 31,795 **Ramp Condition Scores** Good: 70 - 100 Fair: 60 - 69 Poor: 0 - 59