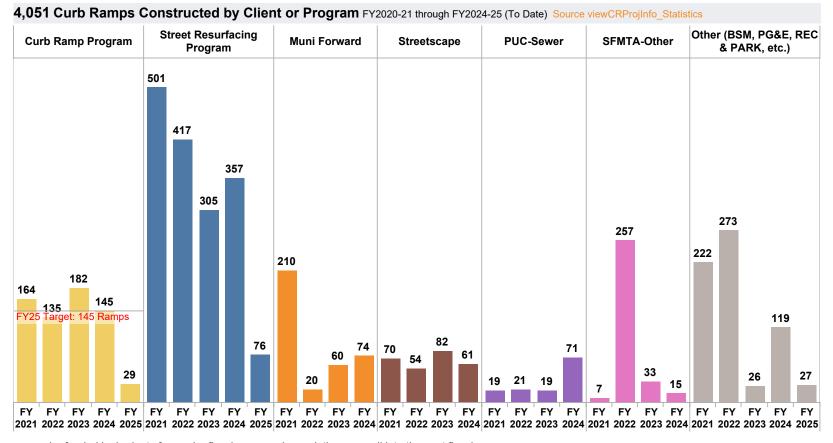

## Curb Ramps Constructed Source CRIS viewCRProjInfo\_all except as noted

Curb ramps completed in the current fiscal year may also be funded by budgets from prior fiscal years. Contracts awarded within the current fiscal year may be funded by budgets from prior fiscal years and completion may roll into the next fiscal year.