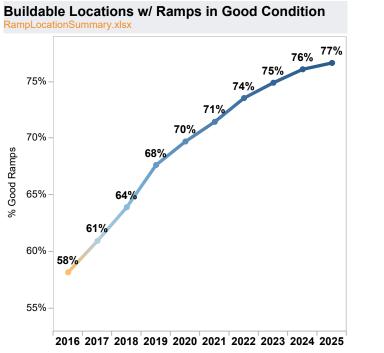

## Curb Ramp Locations and Condition Source CRIS viewAllRamps except as noted





## Curb Ramps Constructed Source CRIS viewCRProjInfo\_all except as noted





## 4,785 Curb Ramps Constructed by Client or Program FY2020-21 through FY2024-25 (To Date) Source viewCRProjInfo\_Statistics





Curb ramps completed in the current fiscal year may also be funded by budgets from prior fiscal years. Contracts awarded within the current fiscal year may be funded by budgets from prior fiscal years and completion may roll into the next fiscal year. Difficult locations remain high priority, but will cost more to complete due to conflicts with sub-sidewalk basements, major utilities, difficult topography and other issues.