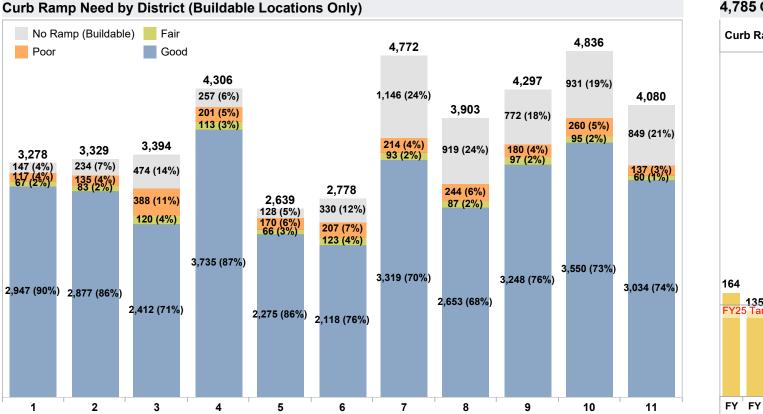

## Curb Ramp Locations and Condition Source CRIS viewAllRamps except as noted





## Curb Ramps Constructed Source CRIS viewCRProjInfo\_all except as noted





## 4,785 Curb Ramps Constructed by Client or Program FY2020-21 through FY2024-25 (To Date) Source viewCRProjInfo\_Statistics





Curb ramps completed in the current fiscal year may also be funded by budgets from prior fiscal years. Contracts awarded within the current fiscal year may be funded by budgets from prior fiscal years and completion may roll into the next fiscal year. Difficult locations remain high priority, but will cost more to complete due to conflicts with sub-sidewalk basements, major utilities, difficult topography and other issues.