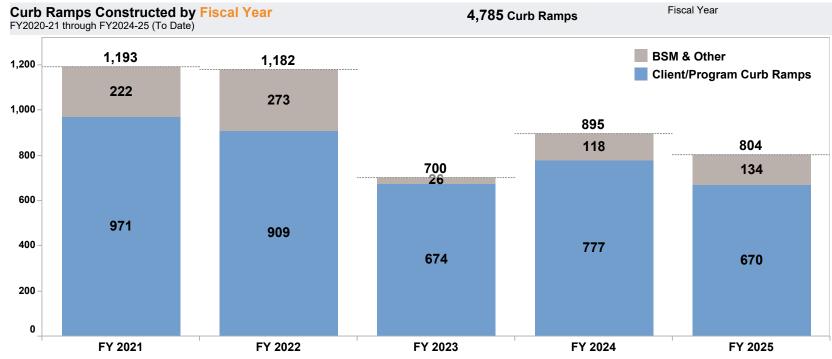

## Curb Ramps Constructed Source CRIS viewCRProjInfo\_all except as noted

## 4,785 Curb Ramps Constructed by Client or Program FY2020-21 through FY2024-25 (To Date) Source viewCRProjInfo\_Statistics

Curb ramps completed in the current fiscal year may also be funded by budgets from prior fiscal years. Contracts awarded within the current fiscal year may be funded by budgets from prior fiscal years and completion may roll into the next fiscal year. Difficult locations remain high priority, but will cost more to complete due to conflicts with sub-sidewalk basements, major utilities, difficult topography and other issues.