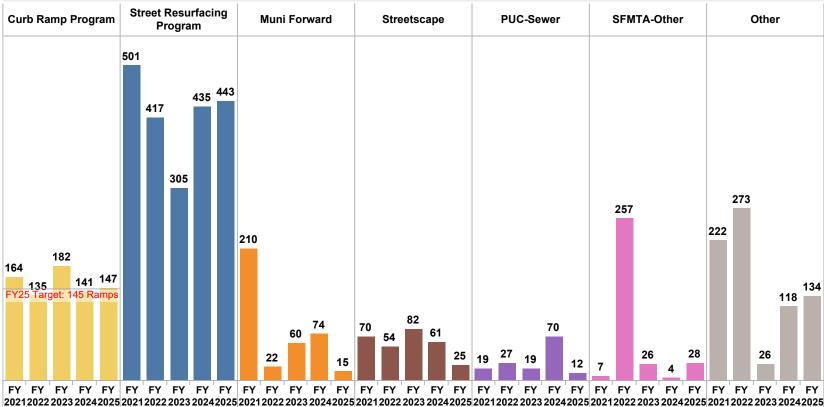

## 4,785 Curb Ramps Constructed by Client or Program FY2020-21 through FY2024-25 (To Date) Source viewCRProjInfo\_Statistics

Curb ramps completed in the current fiscal year may also be funded by budgets from prior fiscal years. Contracts awarded within the current fiscal year may be funded by budgets from prior fiscal years and completion may roll into the next fiscal year. Difficult locations remain high priority, but will cost more to complete due to conflicts with sub-sidewalk basements, major utilities, difficult topography and other issues.