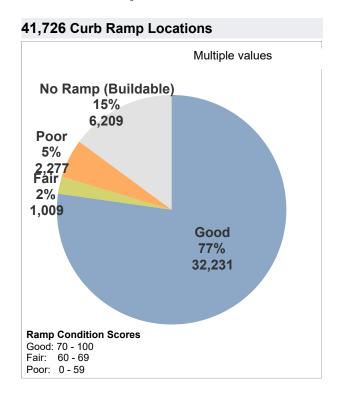

## Curb Ramp Locations and Condition Source CRIS viewAllRamps except as noted





## Curb Ramps Constructed Source CRIS viewCRProjInfo\_all except as noted





## 4,785 Curb Ramps Constructed by Client or Program FY2020-21 through FY2024-25 (To Date) Source viewCRProjInfo\_Statistics





Curb ramps completed in the current fiscal year may also be funded by budgets from prior fiscal years. Contracts awarded within the current fiscal year may be funded by budgets from prior fiscal years and completion may roll into the next fiscal year. Difficult locations remain high priority, but will cost more to complete due to conflicts with sub-sidewalk basements, major utilities, difficult topography and other issues.