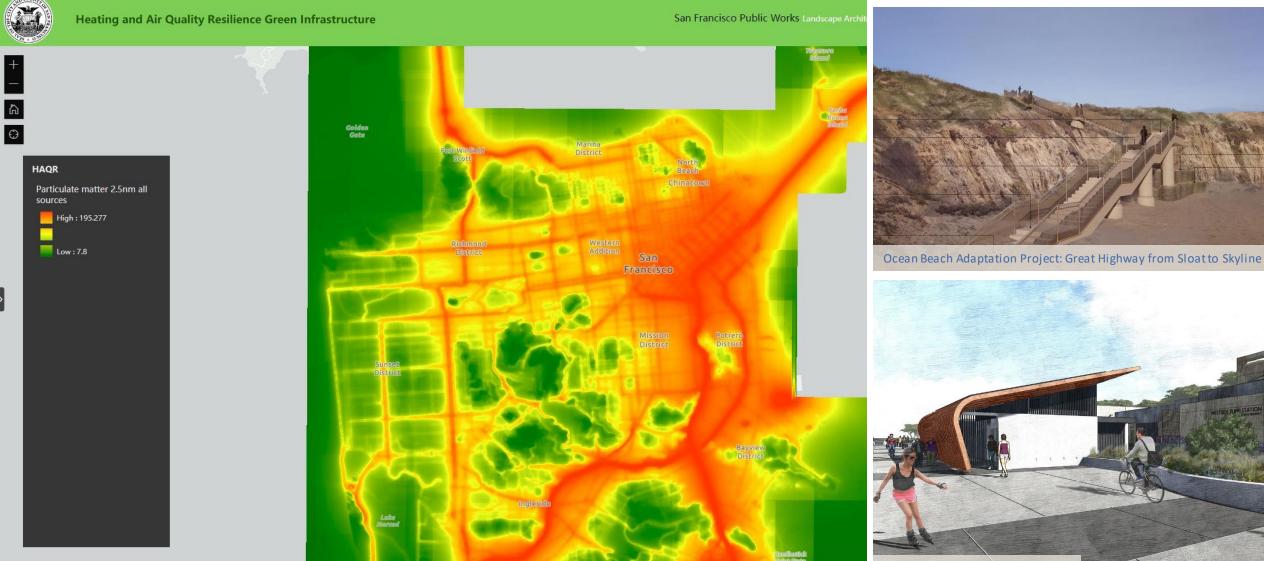

#### **Green Infrastructure**

### **Emerging Trends – Resilience and Climate Adaptation**

Ocean Beach Adaptation Project

>