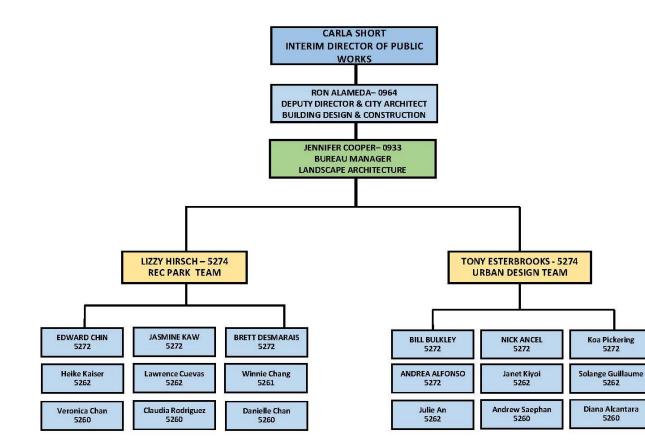

# Landscape Architecture

Jennifer Cooper Landscape Architecture Bureau Manager

#### **The Landscape Architecture Team**

A diverse and agile team of 22 Landscape Architects working on a wide variety of open space projects

#### 2 Studios:

Rec Park

# Urban Design

focused on primary clients but with purposeful cross training of staff on different project types.