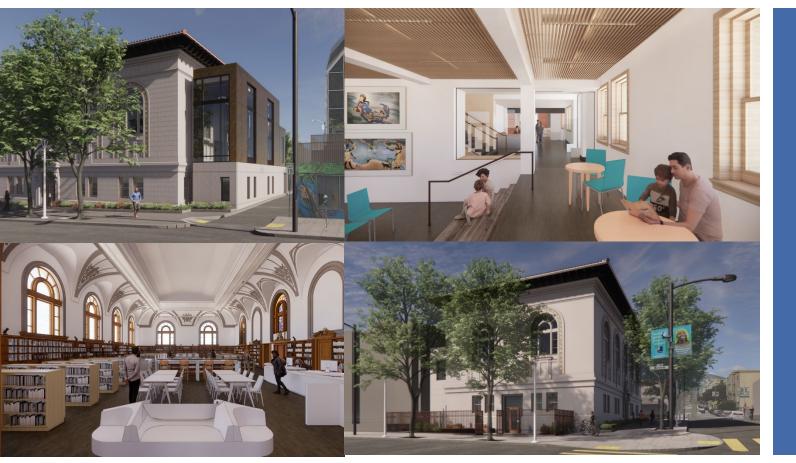

ation and<br>expansion of the Mission Branch<br>Library |                             |

#### **Mission Branch Library Renovation** Location

300 Bartlett St., 94110

District 9

More info: sfpublicworks.org/missionlibrary



**Scope of Work - Progress** 

#### **Planned work summary:**

- Complete renovation and expansion
- Replacing historic features

# Novel aspects of project:

- 1914 Carnegie library
- Small site, complex project
- Building electrification
- Partially state grant funded
- Soldier piles in lieu of underpin
- Additional vibration analysis

## **Contract Schedule – Planned**





#### **Construction kickoff, Aug. 2023**



#### Historic reading room





# Demolition of courtyard and PG&E equipment





# New foundations and building underpinning



# **Design Images**



#### **Final design sketches**



# **QUESTIONS**