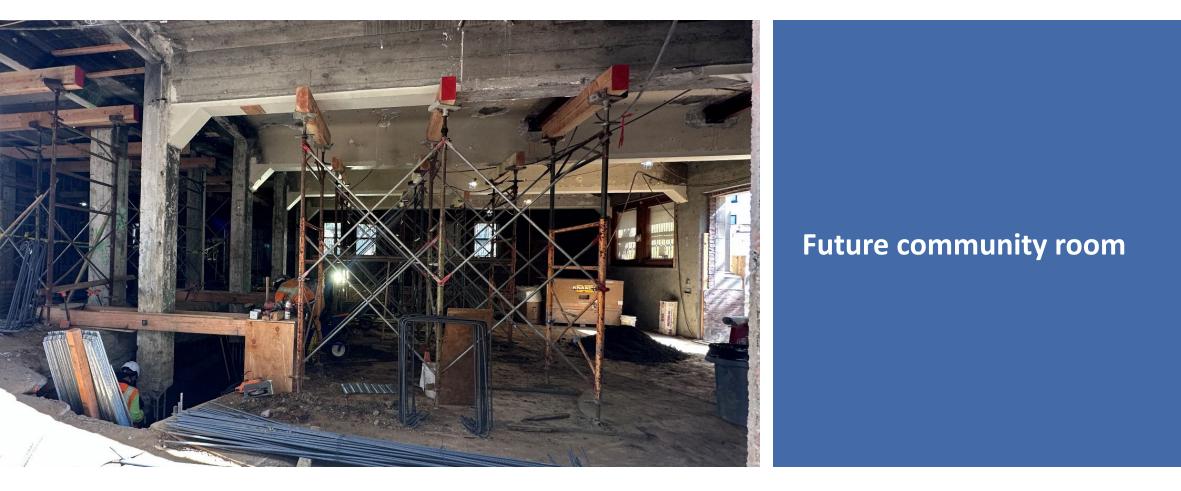

nstruction complete                               |                             |
| Scope:                | Complete renovation and<br>expansion of the Mission Branch<br>Library |                             |

#### **Mission Branch Library Renovation** Location

300 Bartlett St., 94110

District 9

More info: sfpublicworks.org/missionlibrary



**Scope of Work - Progress** 

#### **Planned work summary:**

- Complete renovation and expansion
- Replacing historic features

# Novel aspects of project:

- 1914 Carnegie library
- Small site, complex project
- Building electrification
- Partially state grant funded
- Soldier piles in lieu of underpin
- Additional vibration analysis

## **Contract Schedule – Planned**





#### **Construction kickoff, Aug. 2023**



#### Historic reading room





# Demolition of courtyard and PG&E equipment





# New foundations and building underpinning



# **Design Images**



#### **Final design sketches**



# **QUESTIONS**