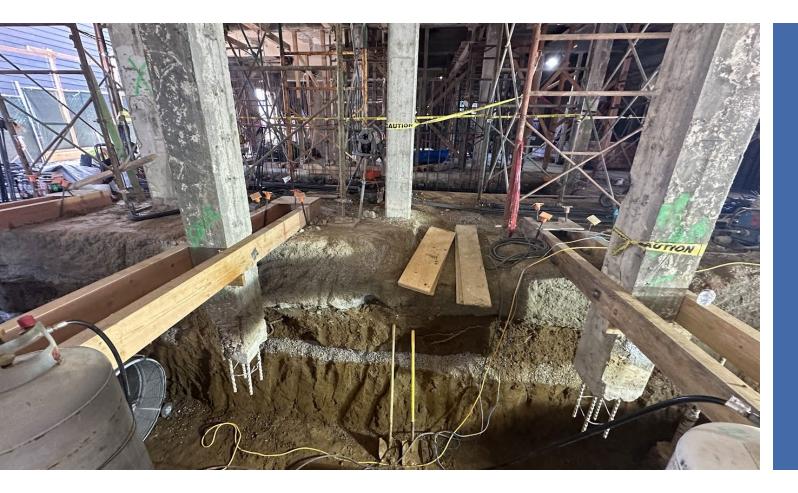

|
| Scope:                | Complete renovation and<br>expansion of the Mission Branch<br>Library |                             |

#### **Mission Branch Library Renovation** Location

300 Bartlett St., 94110

District 9

More info: sfpublicworks.org/missionlibrary



**Scope of Work - Progress** 

#### **Planned work summary:**

- Complete renovation and expansion
- Replacing historic features

# Novel aspects of project:

- 1914 Carnegie library
- Small site, complex project
- Building electrification
- Partially state grant funded
- Soldier piles in lieu of underpin
- Additional vibration analysis

## **Contract Schedule – Planned**





#### **Construction kickoff, Aug. 2023**



#### Historic reading room





# Demolition of courtyard and PG&E equipment





# New foundations and building underpinning



# **Design Images**



#### **Final design sketches**



# **QUESTIONS**