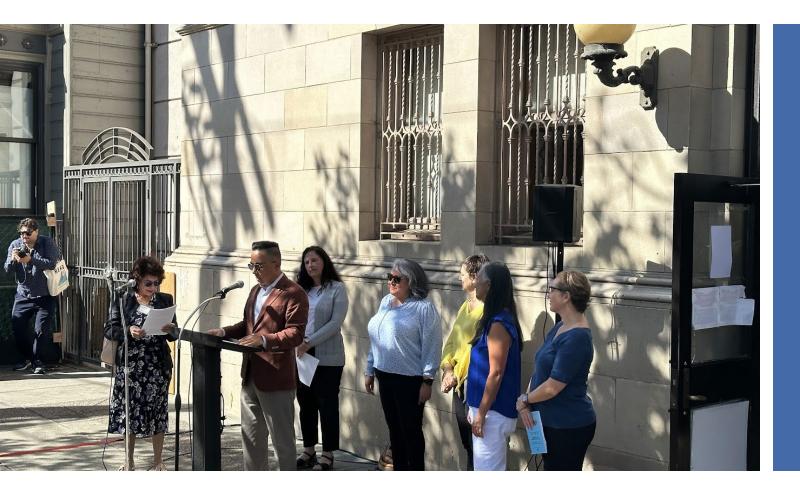

|
| Status:               | Approximately 25% construction complete                               |                             |
| Scope:                | Complete renovation and<br>expansion of the Mission Branch<br>Library |                             |

#### **Mission Branch Library Renovation** Location

300 Bartlett St., 94110

District 9

More info: sfpublicworks.org/missionlibrary



**Scope of Work - Progress** 

#### **Planned work summary:**

- Complete renovation and expansion
- Replacing historic features

# Novel aspects of project:

- 1914 Carnegie library
- Small site, complex project
- Building electrification
- Partially state grant funded
- Soldier piles in lieu of underpin
- Additional vibration analysis

## **Contract Schedule – Planned**





#### **Construction kickoff, Aug. 2023**



#### Historic reading room





# Demolition of courtyard and PG&E equipment





# New foundations and building underpinning



# **Design Images**



#### **Final design sketches**



# **QUESTIONS**