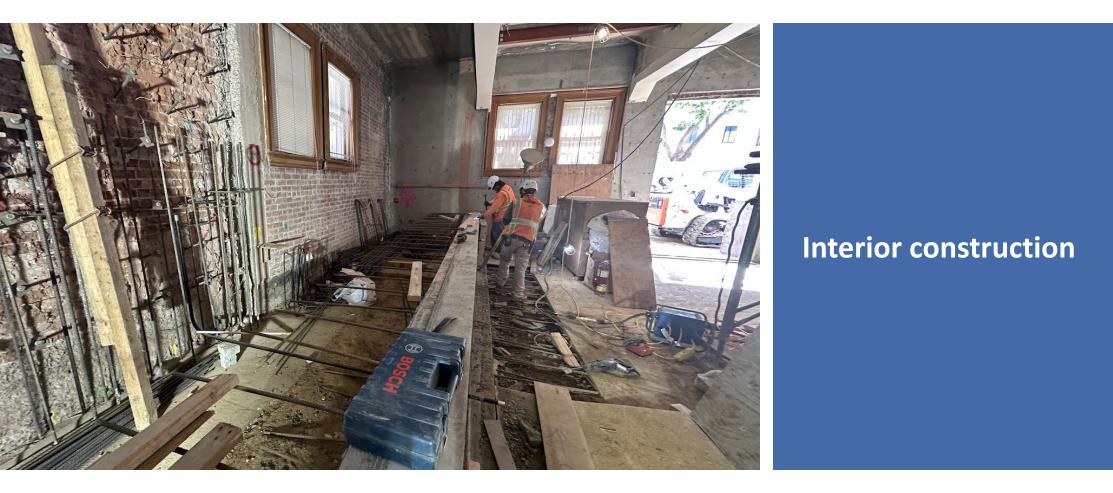

|                             |
| Scope:                | Complete renovation and<br>expansion of the Mission Branch<br>Library |                             |

#### **Mission Branch Library Renovation** Location

300 Bartlett St., 94110

District 9

More info: sfpublicworks.org/missionlibrary



**Scope of Work - Progress** 

#### **Planned work summary:**

- Complete renovation and expansion
- Replacing historic features

# Novel aspects of project:

- 1914 Carnegie library
- Small site, complex project
- Building electrification
- Partially state grant funded
- Soldier piles in lieu of underpin
- Additional vibration analysis

## **Contract Schedule – Planned**





#### **Construction kickoff, Aug. 2023**



#### Historic reading room





# Demolition of courtyard and PG&E equipment





# New foundations and building underpinning



# **Design Images**



#### **Final design sketches**



# **QUESTIONS**