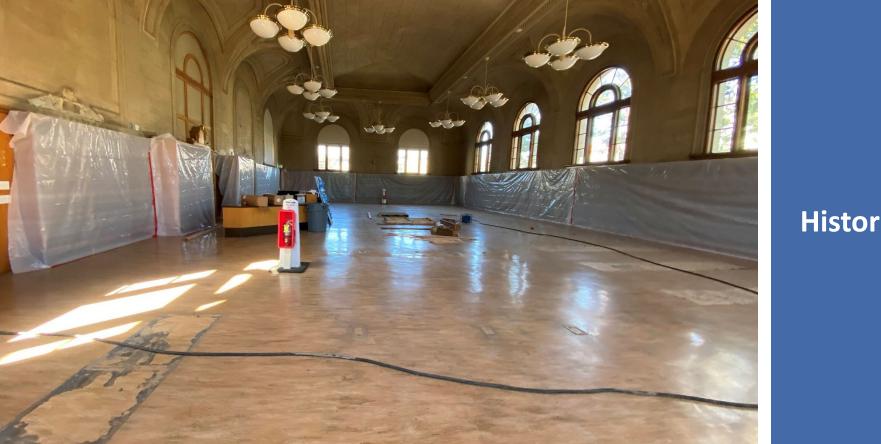

| Approximately 25% construction complete                               |                             |
| Scope:                | Complete renovation and<br>expansion of the Mission Branch<br>Library |                             |

#### **Mission Branch Library Renovation** Location

300 Bartlett St., 94110

District 9

More info: sfpublicworks.org/missionlibrary



**Scope of Work - Progress** 

#### **Planned work summary:**

- Complete renovation and expansion
- Replacing historic features

# Novel aspects of project:

- 1914 Carnegie library
- Small site, complex project
- Building electrification
- Partially state grant funded
- Soldier piles in lieu of underpin
- Additional vibration analysis

## **Contract Schedule – Planned**





#### **Construction kickoff, Aug. 2023**



#### Historic reading room





# Demolition of courtyard and PG&E equipment





# New foundations and building underpinning



# **Design Images**



#### **Final design sketches**



# **QUESTIONS**