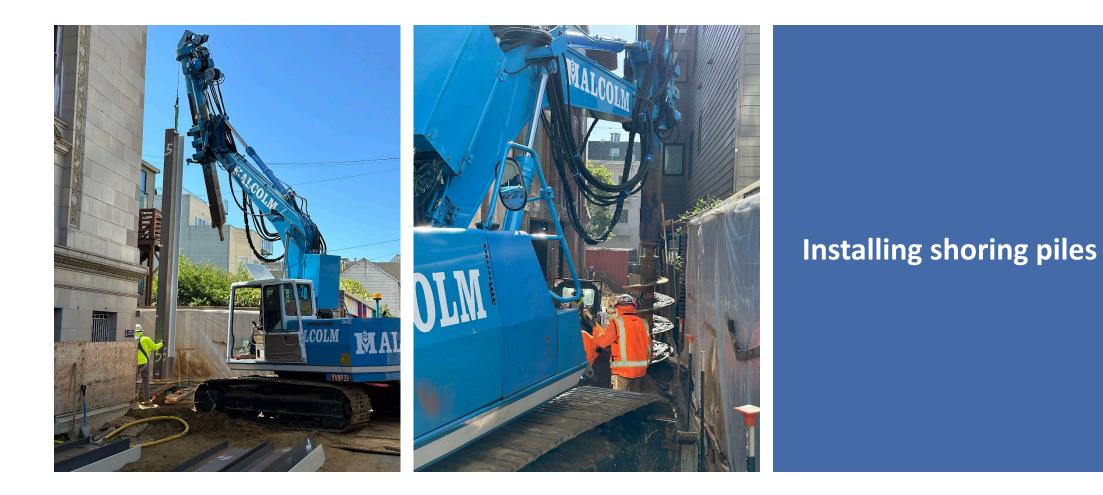

# Novel aspects of project:

- 1914 Carnegie library
- Small site, complex project
- Building electrification
- Partially state grant funded
- Soldier piles in lieu of underpin
- Additional vibration analysis