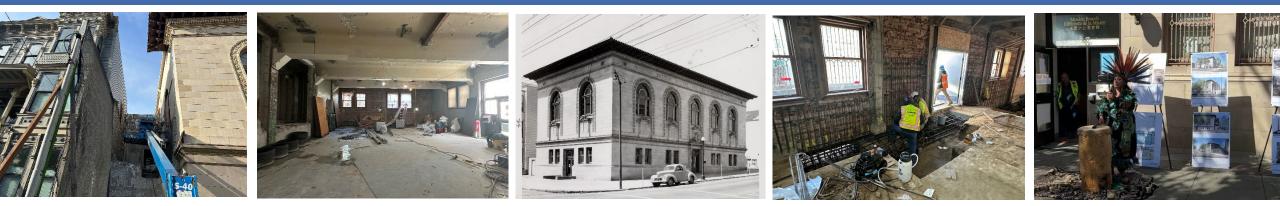

#### **Mission Branch Library Renovation** Location

300 Bartlett St., 94110

District 9

More info: sfpublicworks.org/missionlibrary

**Scope of Work - Progress** 

#### **Planned work summary:**

- Complete renovation and expansion
- Replacing historic features

# Novel aspects of project:

- 1914 Carnegie library
- Small site, complex project
- Building electrification
- Partially state grant funded
- Soldier piles in lieu of underpin
- Additional vibration analysis