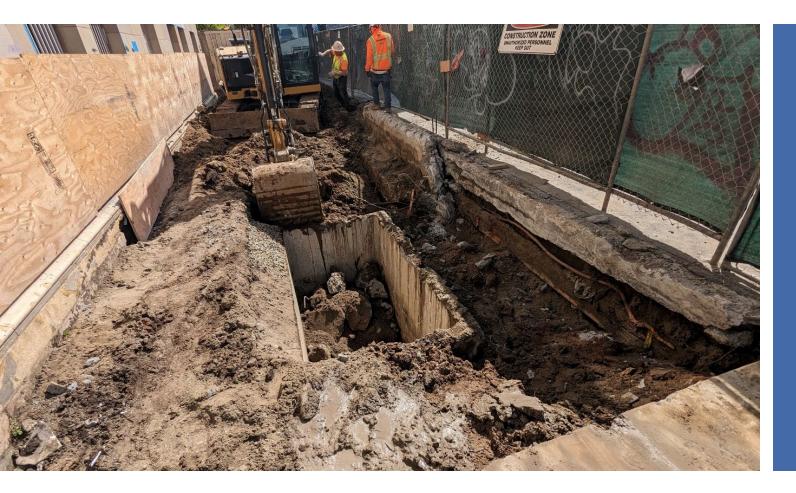

truction complete                               |                             |
| Scope:                | Complete renovation and<br>expansion of the Mission Branch<br>Library |                             |

#### **Mission Branch Library Renovation** Location

300 Bartlett St., 94110

District 9

More info: sfpublicworks.org/missionlibrary



**Scope of Work - Progress** 

#### **Planned work summary:**

- Complete renovation and expansion
- Replacing historic features

# Novel aspects of project:

- 1914 Carnegie library
- Small site, complex project
- Building electrification
- Partially state grant funded
- Soldier piles in lieu of underpin
- Additional vibration analysis

## **Contract Schedule – Planned**





#### **Construction kickoff, Aug. 2023**



#### Historic reading room





# Demolition of courtyard and PG&E equipment





# New foundations and building underpinning



# **Design Images**



#### **Final design sketches**



# **QUESTIONS**