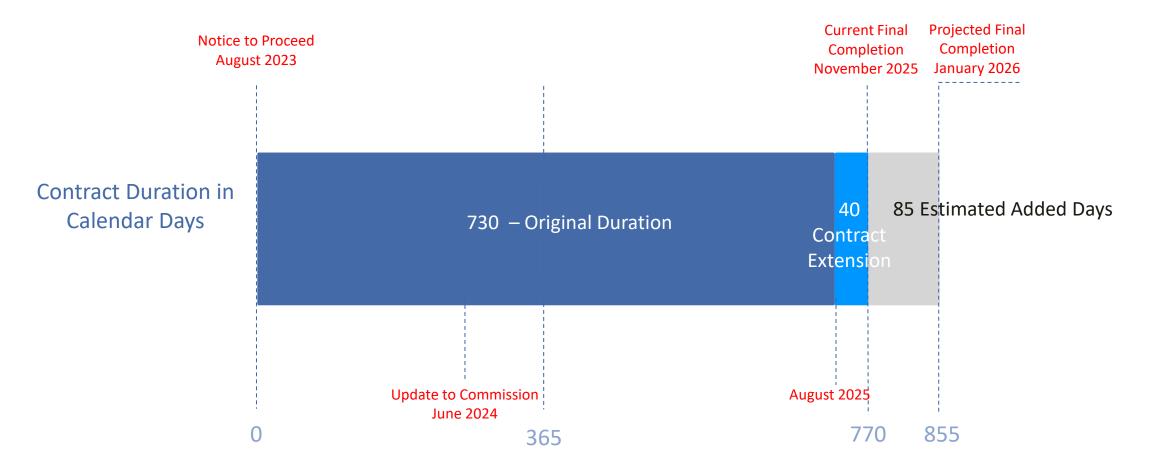

#### Mission Branch Library Renovation Capital Project Update

| Commission Approvals  |                                                                       |                             |
|-----------------------|-----------------------------------------------------------------------|-----------------------------|
| Award Date: 12/2/2022 | Amount: \$23,020,000                                                  | Duration: 730 calendar days |
|                       |                                                                       |                             |
| Contractor:           | S.J. Amoroso Construction Co.                                         |                             |
| Status:               | Approximately 25% construction complete                               |                             |
| Scope:                | Complete renovation and<br>expansion of the Mission Branch<br>Library |                             |