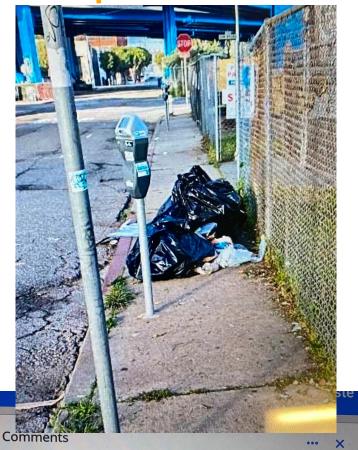

### Litter Patrol (street cleaning) - sample

2226244 Street Cleaning - Other loose garbage debris yard waste Status: In Progress Priority: 4 - Non Urgent Asset Description: ALAMEDA ST / VERMONT ST | Roadway

#### HUB Integration (HUB)

02/14/2024 09:22

Street Cleaning - Other loose garbage debris yard waste: Trash Info from 311 Call Center - Feb 14 2024 9:14AM: The following information was provided: Submitted photo: https://spot-sf-res.cloudinary...

HUB Integration (HUB)

02/14/2024 09:22

Location Information: Vermont St: Alameda St - LOCATION DESC: Intersection of Vermont St & Alameda St

| Service Order                     |                                                      | Service Order Template                       |
|-----------------------------------|------------------------------------------------------|----------------------------------------------|
| 2226244                           |                                                      | DPW-BSES-ZONE-ALL                            |
| *                                 |                                                      | DPW-BSES Zone (All Activitie                 |
| Street Cleaning - Other lo        | bose garbage debris yard waste                       | - 311) (Charge to Parent SO<br>1403554 Only) |
| Asset                             | Ľ                                                    | Date Reported                                |
| RWY-23865000<br>ALAMEDA ST /<br>* | 0<br>/ VERMONT ST   Roadway                          | 02/14/2024 09:22                             |
|                                   |                                                      | Service Order Lead                           |
| Гуре                              | SO Maintenance Department                            | BSES_DAY_ZE_LP2                              |
| orrective                         | DPW-BSES                                             | BSES DAY ZONE E LP2                          |
|                                   | DPW - Bureau of Street and<br>Environmental Services |                                              |
| afety                             | Priority                                             |                                              |
| •                                 | 4 - Non Urgent                                       |                                              |
| OMPLETION                         |                                                      |                                              |
| Completion Reason                 | Status                                               |                                              |
|                                   | In Progress                                          |                                              |
| Action Code                       | Failure Code                                         |                                              |
|                                   |                                                      |                                              |
| Problem Code                      |                                                      |                                              |
| STCLN                             |                                                      |                                              |
| Street Cleaning                   |                                                      |                                              |

2226244 - Street Cleaning - Other loose garbage debris yard waste