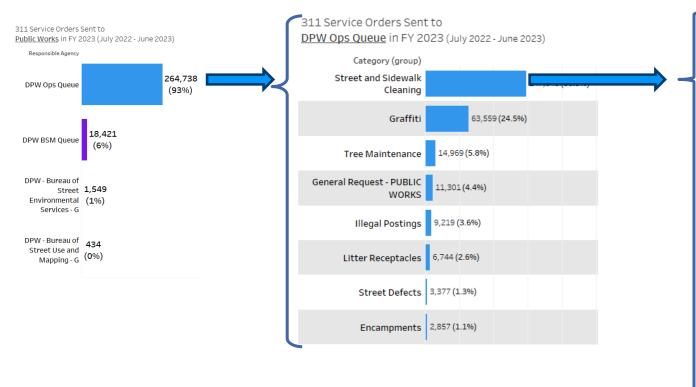

#### 311 Service Orders Sent to <u>DPW Ops Queue</u> in FY 2023 (July 2022 - June 2023)