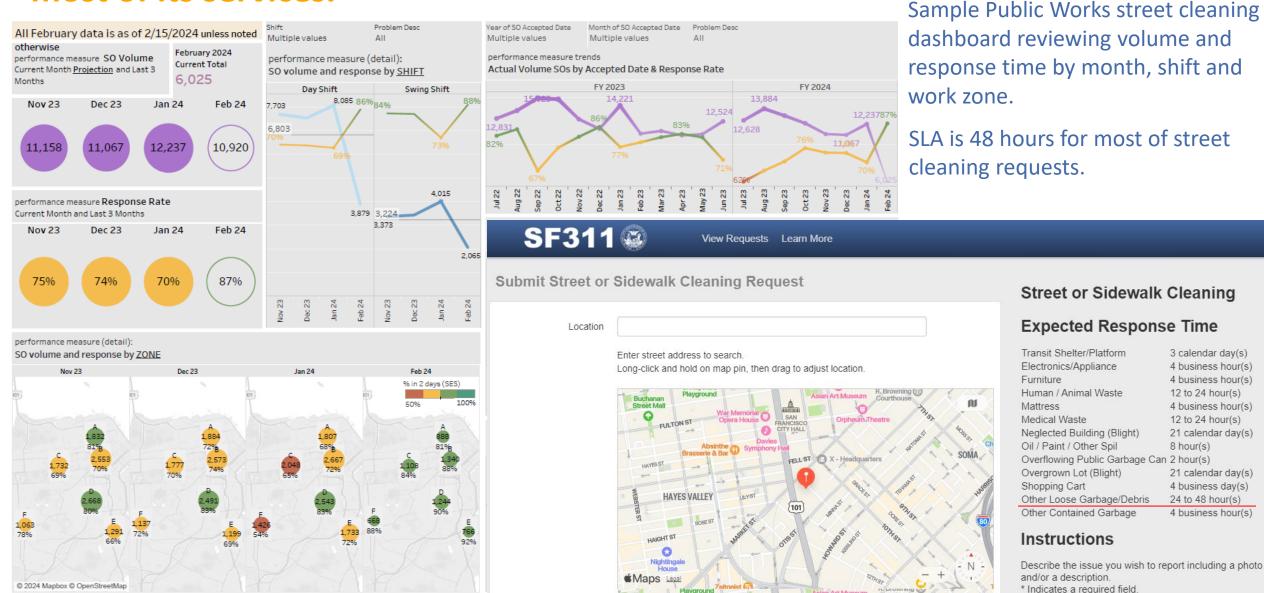

### Public Works establishes and tracks Service Level Agreements (SLAs) for most of its services.

Maintenance - Street Cleaning Key Meas.. (Source Sytem: Data Mart) Run Date 2/16/2024

Buchanan

Street Mal