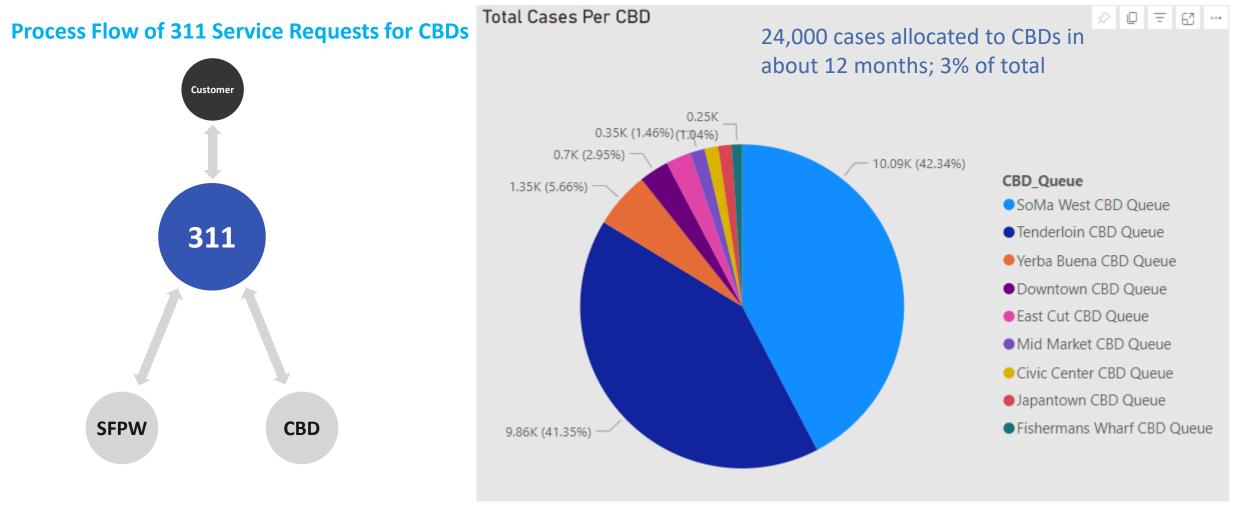

### **311 Service Requests by Responsible Agency**

### 751,227 - total of service requests received in FY2023

| Public Works (all queues)<br>291,105 (39% ) | DPT<br>124,489 (17%) |                                             |                                                   |
|---------------------------------------------|----------------------|---------------------------------------------|---------------------------------------------------|
| Recology                                    | SFMTA<br>27,885 (4%) | CBDs<br>24,031 (3%)                         | HSOC<br>18,832 (3%<br>)                           |
| 173,710(23%)                                | PUC<br>18,049 (2%)   | Other, less<br>than 10k per<br>17,684 (2% ) | Duplicate<br>Case Hold<br>Queue<br>13,263<br>(2%) |
|                                             | 311<br>18,005(2%)    | RPD<br>12,629 (2%)                          | Other<br>Non-City<br>Agencies<br>11,545 (2%)      |

**311** sends select service requests to Community Benefit Districts (CBDs) and reassigns some to Public Works if they exceed service level agreement.

Source: 311 (3/1/23-2/14/24)