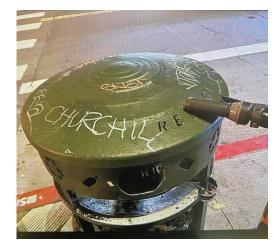

### **Graffiti on public property - sample**

|                                                                                        | Name of Street |
|----------------------------------------------------------------------------------------|----------------|
|                                                                                        |                |
| 8:43 क                                                                                 | ¥{ Q 49,II ■   |
| Work Queu                                                                              | e Count = 94   |
| Queue         Nearby         Map         Daily Work         Set Location         Setup |                |
| 194 Stonecrest Dr at Broadmoor Dr / :<br>Winston Dr                                    | Day: 8 Select  |
| SR-graff 2870233 Graffiti - BSES :: F                                                  |                |
| 99 VICENTE ST at VICENTE ST :<br>SR-graff 2870831 Graffiti - BSES :: F                 | Day: 6 Select  |
| 1150 Sloat Blvd at Forest View Dr :                                                    | Day: 3 Select  |
| SR-graff 2871353 Graffiti - BSES :: F                                                  |                |
| 207 Carl St at Stanyan St :                                                            | Day: 3 Select  |
| R-graff sdwk 2871312 Graffiti - Steamer :: F<br>2 Pinehurst Way at Ocean Ave :         | Day: 3 Select  |
| SR-graff 2871396 Graffiti - BSES :: F                                                  |                |
| 50 Geneva Ave at Frida Kahlo Way / :                                                   | Day: 3 Select  |
| Howth St<br>SR-graff 2871416 Graffiti - BSES :: F                                      |                |
| 2 Howth St at Ocean Ave                                                                | Day: 1 Select  |
| R-graff new 2871809 Graffiti - BSES :: F                                               |                |
| 755 Ocean Ave / Howth St                                                               | Day: 1 Select  |
| R-graff new 2871810 Graffiti - BSES :: F<br>755 Ocean Ave / Howth St :                 | Day: 1 Select  |
| R-graff new 2871811 Graffiti - BSES :: F                                               |                |
| 3690 19th Ave at Wyton Ln / Holloway :                                                 | Day: 1 Select  |
| Ave<br>R-graff new 2871805 Graffiti - BSES :: F                                        |                |
| 757 Brotherhood Way at Brotherhood :                                                   | Day: 1 Select  |
| Way                                                                                    |                |
| R-graff new 2871826 Graffiti - BSES :: F                                               | Day: 1 Select  |
| 2638 Irving St at 27th Ave / 28th Ave :<br>R-sdwk new 2871873 Graffiti - Steamer :: F  |                |
| 1560 Noriega St at 22nd Ave / 23rd Ave :                                               | Day: 1 Select  |
| R-graff new 2872097 Graffiti - BSES :: F                                               | Davi 1 a lut   |
| 1398 19th Ave at Irving St / Judah St :                                                | Day: 1 Select  |
| R-graff new 2872033 Graffiti - BSES :: F                                               | Day: 1 Select  |
| Occan Ave at Howth St                                                                  |                |