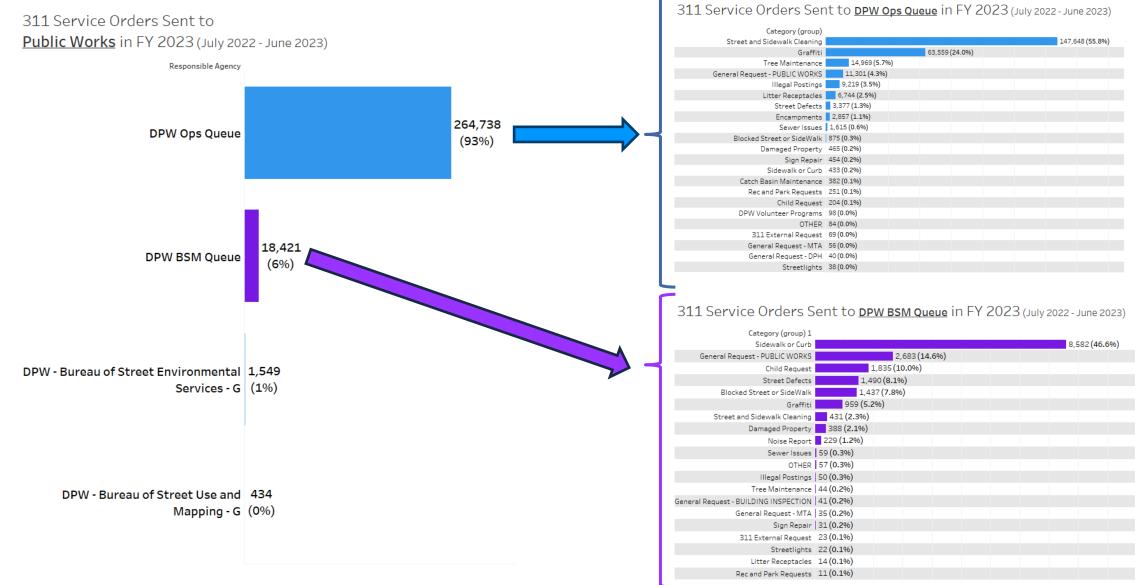

# Summary of 311 queues: Most service requests go to the Operations Division of Public Works and some go to the Bureau of Street-use and Mapping

#### 311 Service Orders Sent to <u>DPW Ops Queue</u> in FY 2023 (July 2022 - June 2023)

#### 311 Service Orders Sent to **DPW BSM Queue** in FY 2023 (July 2022 - June 2023)

| Category                                |               |                |                 |             |
|-----------------------------------------|---------------|----------------|-----------------|-------------|
| Street and Sidewalk Cleaning            |               |                | 147,648 (55.8%) | Gene        |
| Graffiti                                |               | 63,559 (24.0%) |                 | Gene        |
| Tree Maintenance                        | 14,969 (5.7%) |                |                 |             |
| General Request - PUBLIC WORKS          | 11,301(4.3%)  |                |                 |             |
| Illegal Postings                        | 9,219 (3.5%)  |                |                 |             |
| Litter Receptacles                      | 6,744 (2.5%)  |                |                 |             |
| Street Defects                          | 3,377 (1.3%)  |                |                 |             |
| Encampments                             | 2,857 (1.1%)  |                |                 |             |
| Sewer Issues                            | 1,615 (0.6%)  |                |                 |             |
| Blocked Street or SideWalk              | 875 (0.3%)    |                |                 |             |
| Damaged Property                        | 465 (0.2%)    |                |                 |             |
| Sign Repair                             | 454 (0.2%)    |                |                 |             |
| Sidewalk or Curb                        | 433 (0.2%)    |                |                 |             |
| Catch Basin Maintenance                 | 382 (0.1%)    |                |                 |             |
| Rec and Park Requests                   | 251 (0.1%)    |                |                 | General Req |
| Child Request                           | 204 (0.1%)    |                |                 |             |
| DPW Volunteer Programs                  | 98 (0.0%)     |                |                 |             |
| 311 External Request                    | 69 (0.0%)     |                |                 |             |
| General Request - MTA                   | 56 (0.0%)     |                |                 |             |
| General Request - DPH                   | 40 (0.0%)     |                |                 |             |
| Streetlights                            | 38 (0.0%)     |                |                 |             |
| General Request - 311CUSTOMERSERVICEC   | 13 (0.0%)     |                |                 |             |
| General Request - MONS                  | 11(0.0%)      |                |                 |             |
| Noise Report                            | 10 (0.0%)     |                |                 |             |
| Homeless Concerns                       | 8 (0.0%)      |                |                 |             |
| General Request - PUC                   | 7(0.0%)       |                |                 | General Req |
| General Request - BUILDING INSPECTION   | 6 (0.0%)      |                |                 |             |
| Parking Enforcement                     | 6 (0.0%)      |                |                 |             |
| General Request - RPD                   | 5 (0.0%)      |                |                 |             |
| General Request - ANIMAL CARE CONTROL   | 4(0.0%)       |                |                 |             |
| General Request - PORT AUTHORITY        | 3 (0.0%)      |                |                 |             |
| General Request - ART COMMISSION        |               |                |                 |             |
| General Request - PLANNING              | 2(0.0%)       |                |                 | General     |
| General Request - ASSESSOR RECORDER     |               |                |                 | General Rec |
| General Request - CITYADMINISTRATOR GSA |               |                |                 |             |
| General Request - ETHICS COMMISSION     |               |                |                 | Gene        |
| General Request - FIRE DEPARTMENT       |               |                |                 | Genera      |
| Muni Service Feedback                   |               |                |                 |             |
| Residential Building Request            |               |                |                 |             |
| Shared Spaces Violation                 |               |                |                 |             |
|                                         | . ,           |                |                 |             |