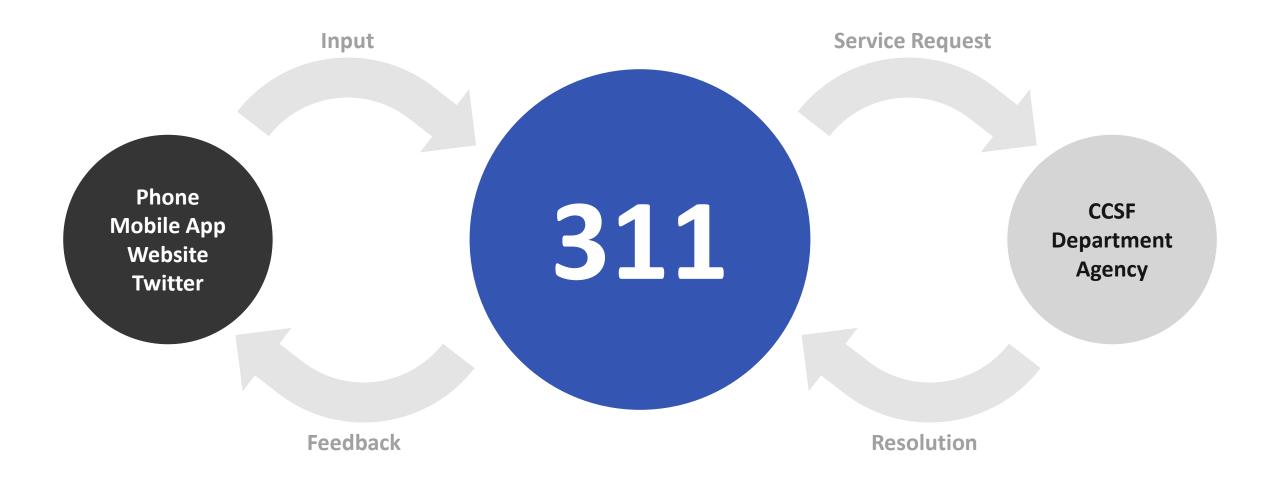

### What is SF311?

The City and County of San Francisco established SF311 to provide an easy-to-remember telephone number that connects residents, businesses, and visitors to Customer Service Representatives ready to help with general government information and services in 2007.

### **General Process Flow for 311 Service Requests**