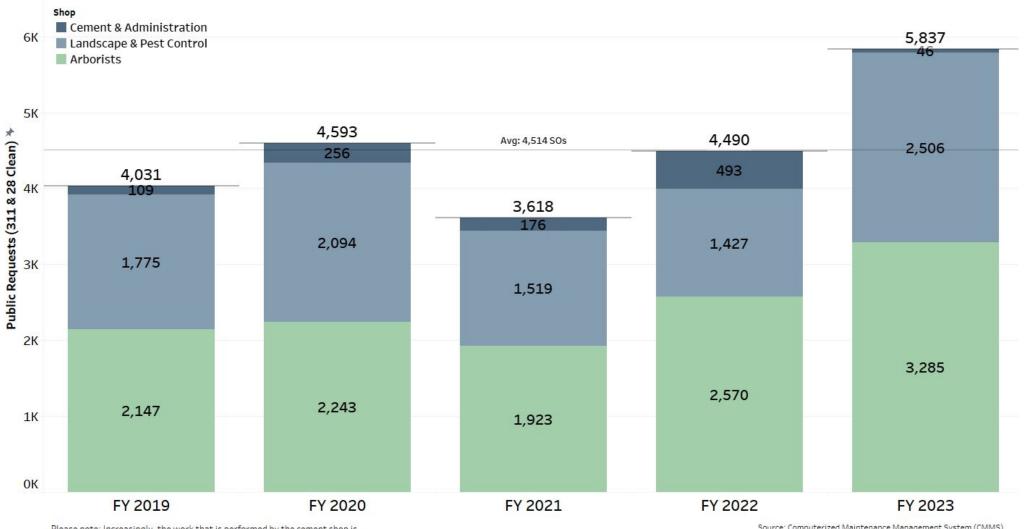

#### Performance and Data Evaluation: Urban Forestry Shops Annual count of completed public requests by shop (via 311 or 28Clean)

Please note: Increasingly, the work that is performed by the cement shop is predominantly internally generated (e.g. x1104) and not from public requests. Source: Computerized Maintenance Management System (CMMS)