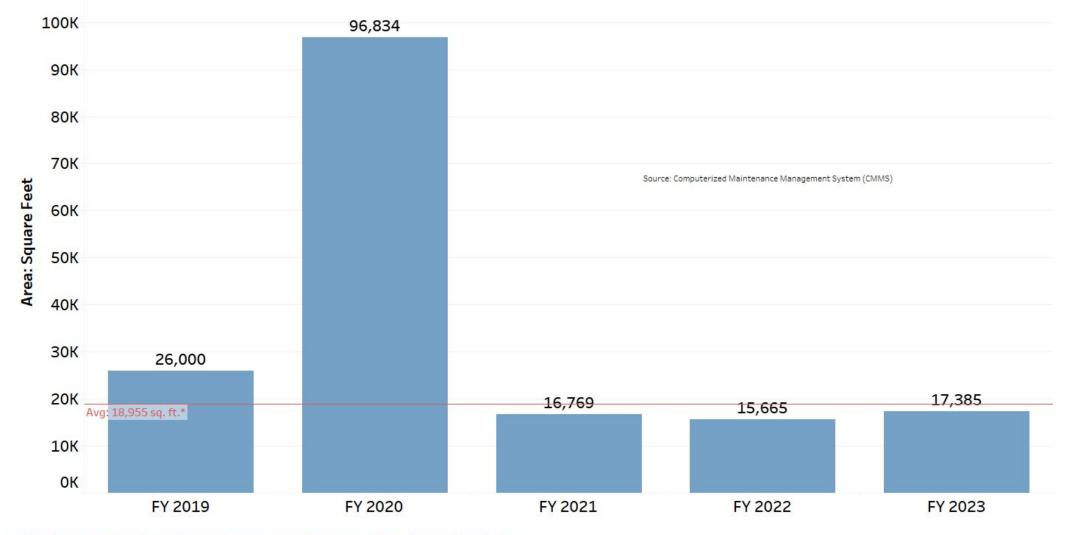

#### Performance and Data Evaluation: Sidewalk Repair Area of sidewalk repaired by fiscal year

#### Sidewalk Fixed (sq. ft.)

\* Due to database entry errors during the pandemic, FY 2020 is omitted from the annual average from FY2019 to FY2023.