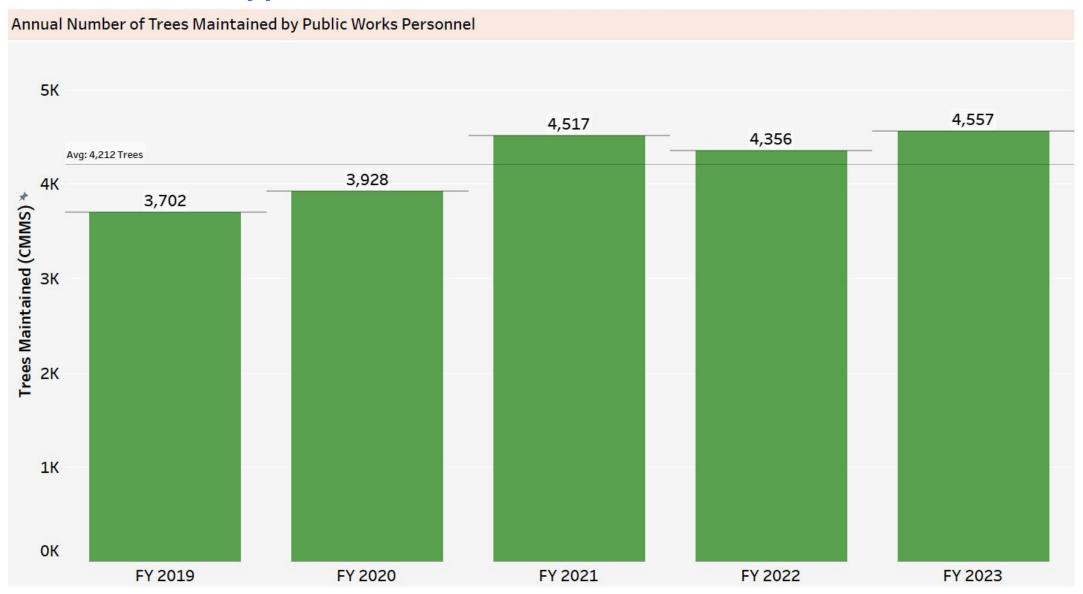

#### Performance and Data Evaluation: Tree Maintenance by Sanitation & Street Crews Count of trees maintained by year

Source: Computerized Maintenance Management System (CMMS)