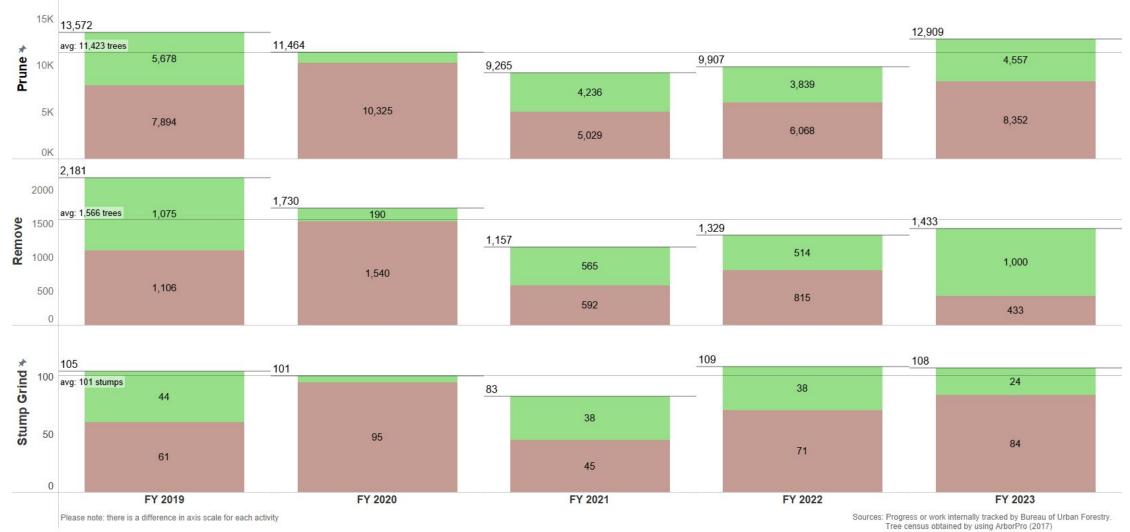

## Performance and Data Evaluation: StreetTreeSF

StreetTreeSF: Assets addressed by activity and year