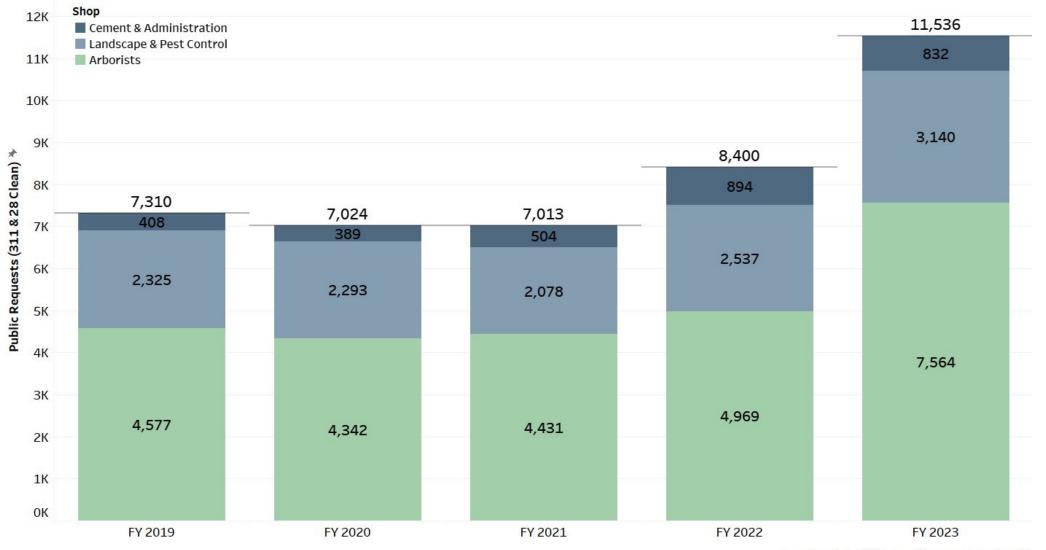

## Performance and Data Evaluation: Urban Forestry Shops Annual count of public requests by shop (via 311 or 28Clean)

Public Requests by Shop

Source: Computerized Maintenance Management System (CMMS)