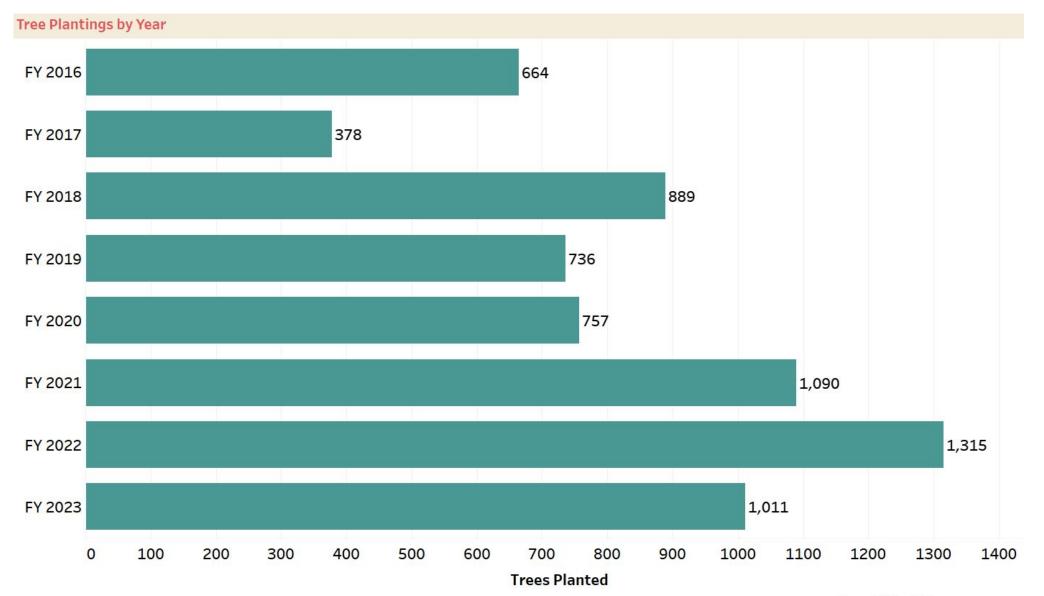

#### Performance and Data Evaluation: Trees Planted by Year Number of trees planted by fiscal year

Source: BUF Tree Database