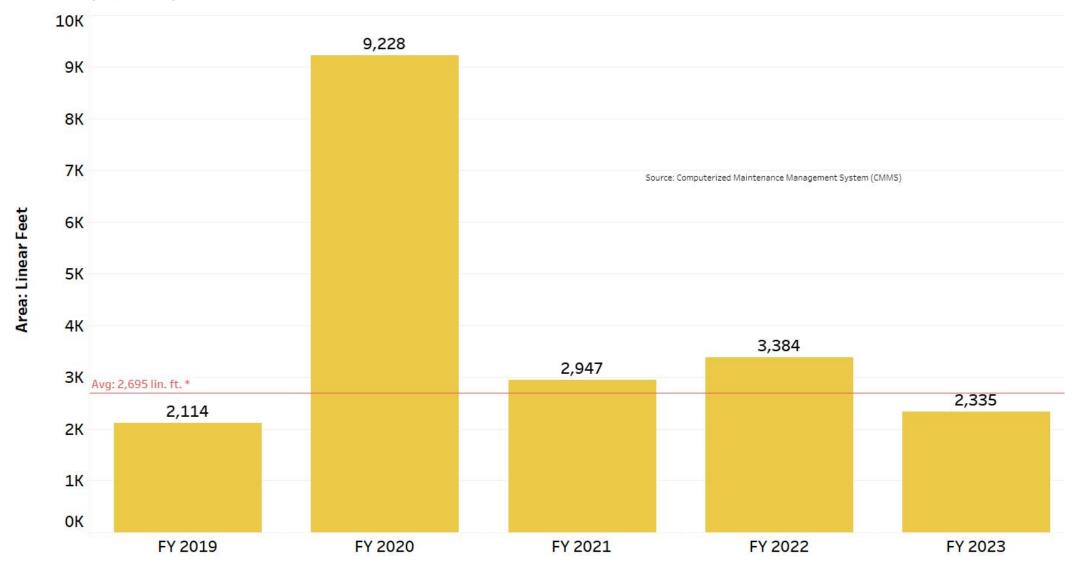

#### Performance and Data Evaluation: Curb Repair Linear feet of curb repaired by fiscal year

Curb Fixed (linear feet)