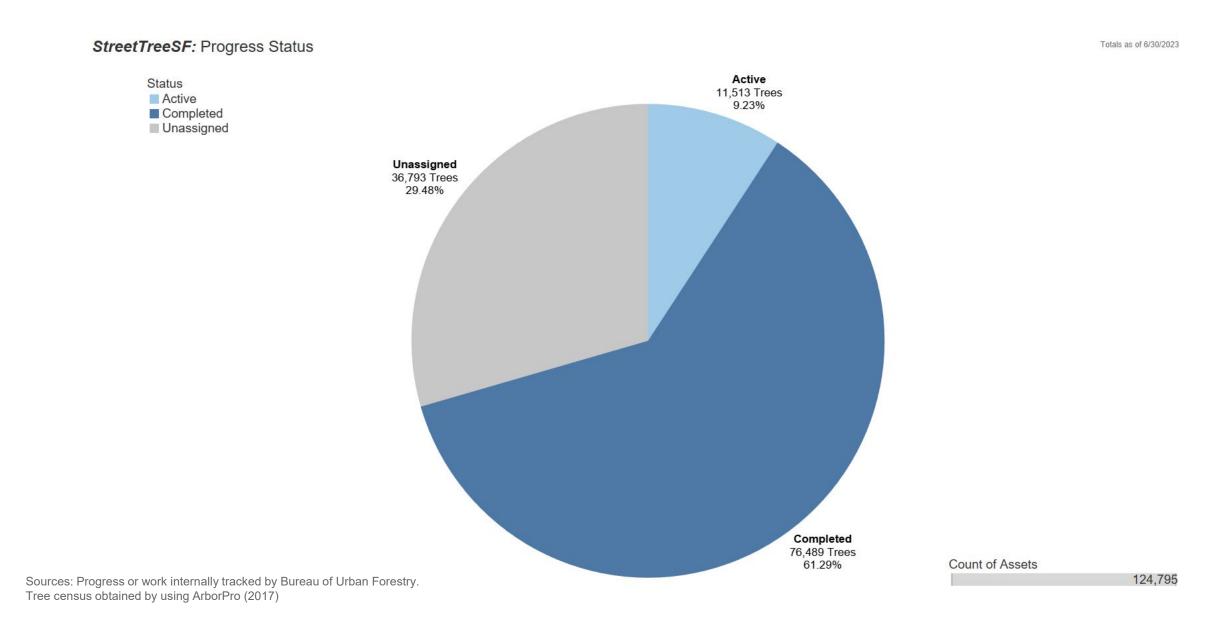

lean)

Public Requests by Shop



Source: Computerized Maintenance Management System (CMMS)

#### Performance and Data Evaluation: Urban Forestry Shops Annual count of completed public requests by shop (via 311 or 28Clean)





Please note: Increasingly, the work that is performed by the cement shop is predominantly internally generated (e.g. x1104) and not from public requests. Source: Computerized Maintenance Management System (CMMS)

#### Performance and Data Evaluation: Trees Planted by Year Number of trees planted by fiscal year



Source: BUF Tree Database

#### Performance and Data Evaluation: Tree Maintenance by Sanitation & Street Crews Count of trees maintained by year



Source: Computerized Maintenance Management System (CMMS)

## Performance and Data Evaluation: StreetTreeSF



## Performance and Data Evaluation: StreetTreeSF

StreetTreeSF: Assets addressed by activity and year





#### Performance and Data Evaluation: Trees Inspected

### Counts of inspections received and completed by fiscal year

Tree and Site Inspections: Volume Received & Completed by Year

(Database: 28Clean and Tree database; Public and Internal source)



#### Performance and Data Evaluation: Sidewalk Repair Area of sidewalk repaired by fiscal year

#### Sidewalk Fixed (sq. ft.)



\* Due to database entry errors during the pandemic, FY 2020 is omitted from the annual average from FY2019 to FY2023.

#### Performance and Data Evaluation: Curb Repair Linear feet of curb repaired by fiscal year

Curb Fixed (linear feet)





## **QUESTIONS?**