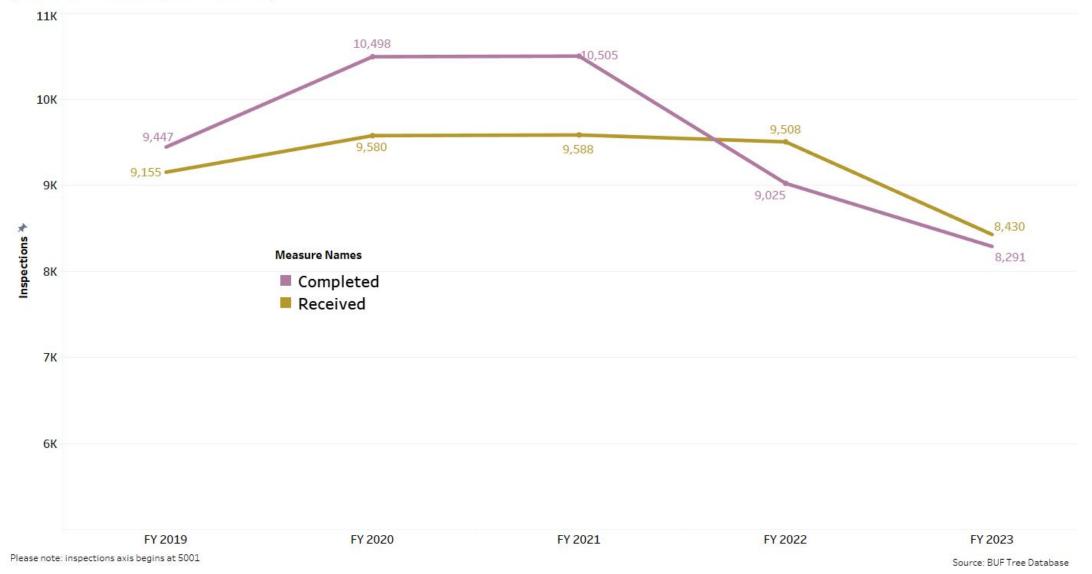

#### Performance and Data Evaluation: Trees Inspected

### Counts of inspections received and completed by fiscal year

Tree and Site Inspections: Volume Received & Completed by Year

(Database: 28Clean and Tree database; Public and Internal source)