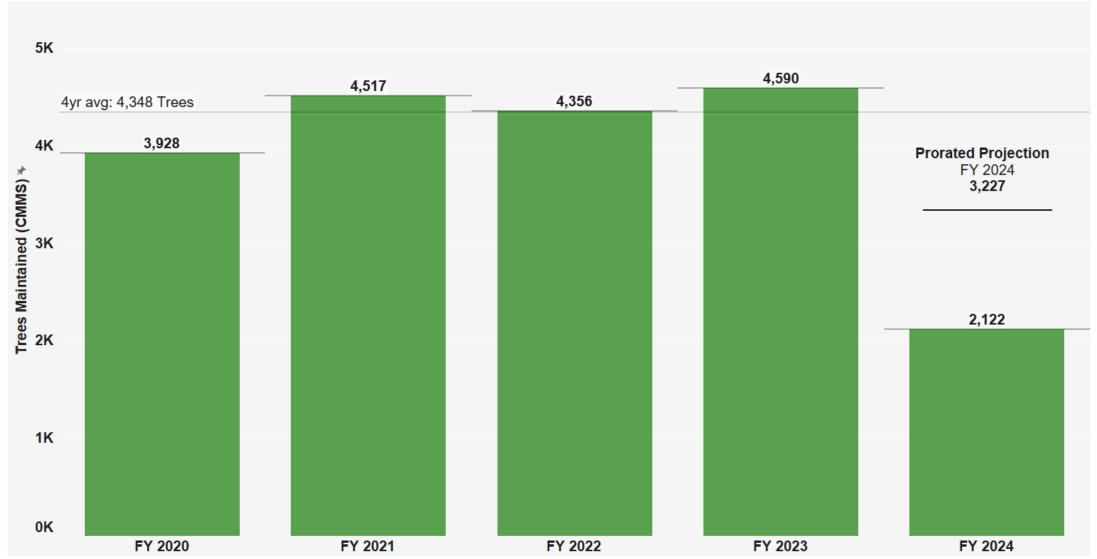

## Tree Maintenance by Sanitation & Street Crews: Count of trees maintained by year

Source: Computerized Maintenance Management System (CMMS) Four year average includes: FY2020- FY2023 Data as of: Feb 26, 2024

#### **Performance Measure Report - Urban Forestry**

| Bureau         | Metric Name                                                                                                                                                                                                                                                                                                                                                                                                                                                                                                                                                                                                                                                                                                                                         | FY 2024<br>Totals                                                                     | FY2024<br>Projection                                                                       | Four Year<br>Average<br>(FY2020 - FY2023)                                                                                      | Period  |
|----------------|-----------------------------------------------------------------------------------------------------------------------------------------------------------------------------------------------------------------------------------------------------------------------------------------------------------------------------------------------------------------------------------------------------------------------------------------------------------------------------------------------------------------------------------------------------------------------------------------------------------------------------------------------------------------------------------------------------------------------------------------------------|---------------------------------------------------------------------------------------|--------------------------------------------------------------------------------------------|--------------------------------------------------------------------------------------------------------------------------------|---------|
| Urban Forestry | Public Requests (311 & 28 Clean): Total Corrective Service Orders Received Public Requests (311 & 28 Clean): Arborists Public Requests (311 & 28 Clean): Landscape & Pest Public Requests (311 & 28 Clean): All others (Admin, Cement & Other) Public Requests (311 & 28 Clean): Total Corrective Service Orders Completed Public Requests (311 & 28 Clean): Arborists Public Requests (311 & 28 Clean): Landscape & Pest Public Requests (311 & 28 Clean): All others (Admin, Cement & Other) StreetTreeSF: Prune StreetTreeSF: Remove StreetTreeSF: Stump Grind StreetTreeSF: Percentage of trees maintained to date Public Works: Trees Planted Public Works: Trees Maintained Public Works: Trees Inspected Square Footage of Sidewalk Repaired | 6,276 4,157 1,736 383 3,059 1,723 1,323 13 8,666 325 95 68.44% 838 2,122 4,843 43,174 | 9,427 6,244 2,608 575 4,595 2,588 1,987 20 13,017 488 143 102.80% 1,259 3,187 7,274 64,850 | 8,257<br>5,177<br>2,475<br>605<br>4,514<br>2,434<br>1,864<br>216<br>11,423<br>1,566<br>101<br>984<br>4,212<br>9,553<br>31,559* |         |
|                | Linear Feet of Curb Repaired                                                                                                                                                                                                                                                                                                                                                                                                                                                                                                                                                                                                                                                                                                                        | 2,445                                                                                 | 3,673                                                                                      | 2,417*                                                                                                                         | FY 2024 |