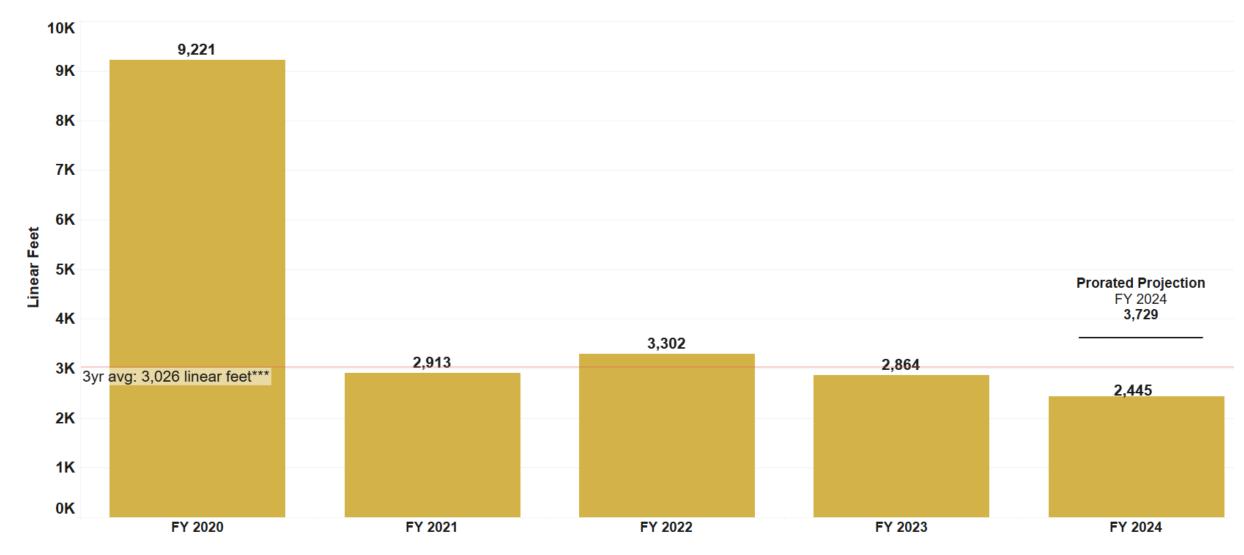

## Linear feet of curb repaired by fiscal year

<sup>\*\*\*</sup> Due to database entry errors during the pandemic, FY2020 is omitted from the four year average. Years included in average: FY2021- FY2023.

Source: Computerized Maintenance Management System (CMMS) Data as of: Feb 26, 2024

**QUESTIONS?** 