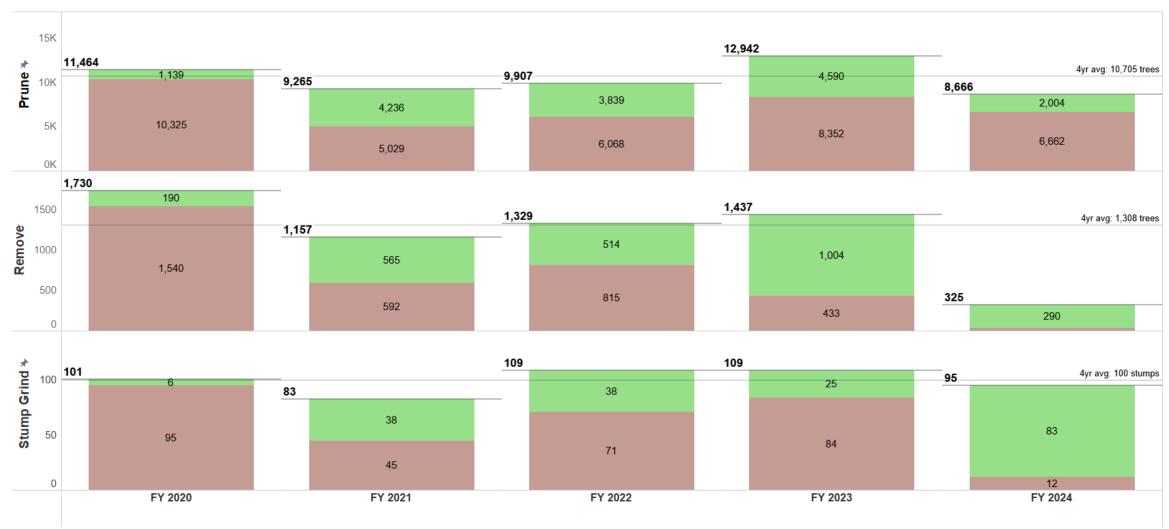

#### Performance and Data Evaluation: StreetTreeSF

StreetTreeSF: Assets addressed by activity and year

Please note: there is a difference in axis scale for each activity

Sources: Progress or work internally tracked by Bureau of Urban Forestry. Tree census obtained by using ArborPro (2017) Four year average includes: FY2020-FY2023 Data as of: Jan 31, 2024

#### **Performance Measure Report - Urban Forestry**

| Bureau         | Metric Name                                                                                                                                                                                                                                                                                                                                                                                                                                                                                                                                                                                                                                                                                                                                         | FY 2024<br>Totals                                                                     | FY2024<br>Projection                                                                       | Four Year<br>Average<br>(FY2020 - FY2023)                                                                                      | Period  |
|----------------|-----------------------------------------------------------------------------------------------------------------------------------------------------------------------------------------------------------------------------------------------------------------------------------------------------------------------------------------------------------------------------------------------------------------------------------------------------------------------------------------------------------------------------------------------------------------------------------------------------------------------------------------------------------------------------------------------------------------------------------------------------|---------------------------------------------------------------------------------------|--------------------------------------------------------------------------------------------|--------------------------------------------------------------------------------------------------------------------------------|---------|
| Urban Forestry | Public Requests (311 & 28 Clean): Total Corrective Service Orders Received Public Requests (311 & 28 Clean): Arborists Public Requests (311 & 28 Clean): Landscape & Pest Public Requests (311 & 28 Clean): All others (Admin, Cement & Other) Public Requests (311 & 28 Clean): Total Corrective Service Orders Completed Public Requests (311 & 28 Clean): Arborists Public Requests (311 & 28 Clean): Landscape & Pest Public Requests (311 & 28 Clean): All others (Admin, Cement & Other) StreetTreeSF: Prune StreetTreeSF: Remove StreetTreeSF: Stump Grind StreetTreeSF: Percentage of trees maintained to date Public Works: Trees Planted Public Works: Trees Maintained Public Works: Trees Inspected Square Footage of Sidewalk Repaired | 6,276 4,157 1,736 383 3,059 1,723 1,323 13 8,666 325 95 68.44% 838 2,122 4,843 43,174 | 9,427 6,244 2,608 575 4,595 2,588 1,987 20 13,017 488 143 102.80% 1,259 3,187 7,274 64,850 | 8,257<br>5,177<br>2,475<br>605<br>4,514<br>2,434<br>1,864<br>216<br>11,423<br>1,566<br>101<br>984<br>4,212<br>9,553<br>31,559* |         |
|                | Linear Feet of Curb Repaired                                                                                                                                                                                                                                                                                                                                                                                                                                                                                                                                                                                                                                                                                                                        | 2,445                                                                                 | 3,673                                                                                      | 2,417*                                                                                                                         | FY 2024 |