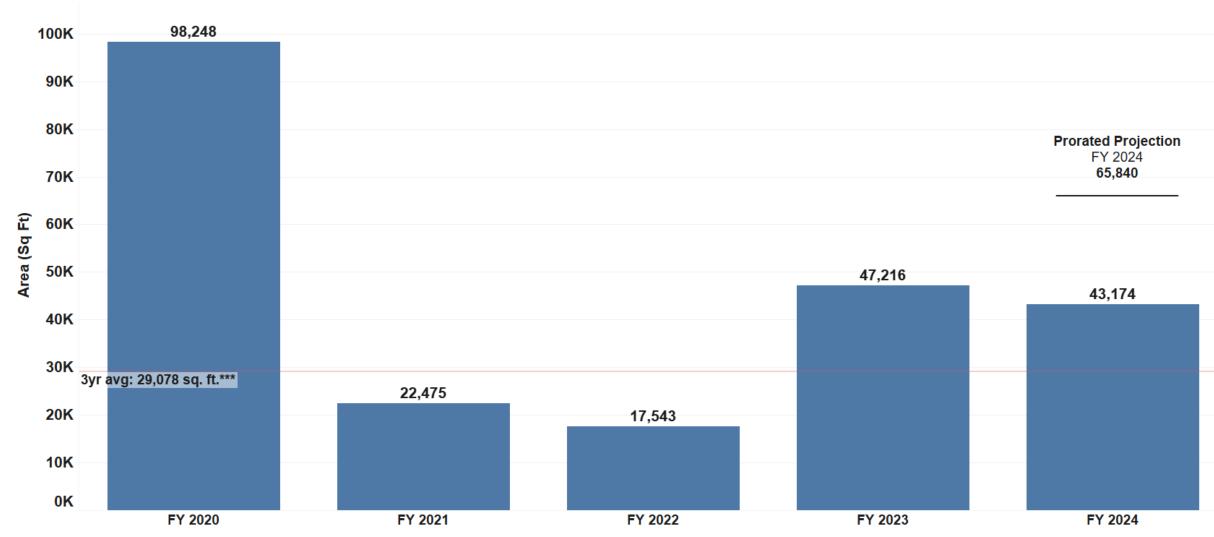

# Square feet of sidewalk repaired by fiscal year

<sup>\*\*\*</sup> Due to database entry errors during the pandemic, FY2020 is omitted from the four year average. Years included in average: FY2021 - FY2023.

Source: Computerized Maintenance Management System (CMMS) Data as of: Feb 26, 2024