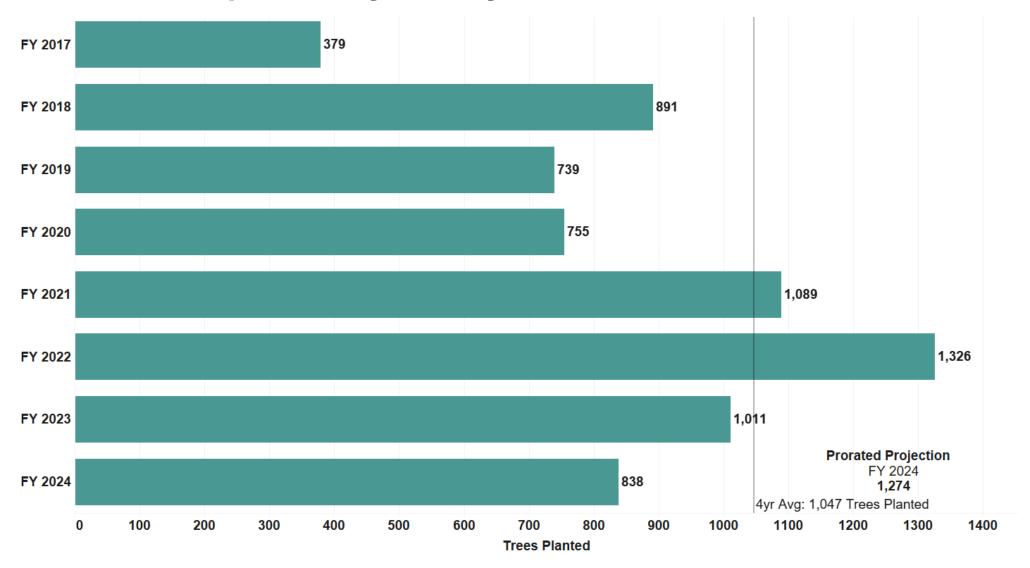

## Number of trees planted by fiscal year

Source: BUF Tree Database Four year average includes: FY2020- FY2023 Data as of: Feb 26, 2024

#### **Performance Measure Report - Urban Forestry**

| Bureau         | Metric Name                                                                                                                                                                                                                                                                                                                                                                                                                                                                                                                                                                                                                                                                                                                                         | FY 2024<br>Totals                                                                     | FY2024<br>Projection                                                                       | Four Year<br>Average<br>(FY2020 - FY2023)                                                                                      | Period  |
|----------------|-----------------------------------------------------------------------------------------------------------------------------------------------------------------------------------------------------------------------------------------------------------------------------------------------------------------------------------------------------------------------------------------------------------------------------------------------------------------------------------------------------------------------------------------------------------------------------------------------------------------------------------------------------------------------------------------------------------------------------------------------------|---------------------------------------------------------------------------------------|--------------------------------------------------------------------------------------------|--------------------------------------------------------------------------------------------------------------------------------|---------|
| Urban Forestry | Public Requests (311 & 28 Clean): Total Corrective Service Orders Received Public Requests (311 & 28 Clean): Arborists Public Requests (311 & 28 Clean): Landscape & Pest Public Requests (311 & 28 Clean): All others (Admin, Cement & Other) Public Requests (311 & 28 Clean): Total Corrective Service Orders Completed Public Requests (311 & 28 Clean): Arborists Public Requests (311 & 28 Clean): Landscape & Pest Public Requests (311 & 28 Clean): All others (Admin, Cement & Other) StreetTreeSF: Prune StreetTreeSF: Remove StreetTreeSF: Stump Grind StreetTreeSF: Percentage of trees maintained to date Public Works: Trees Planted Public Works: Trees Maintained Public Works: Trees Inspected Square Footage of Sidewalk Repaired | 6,276 4,157 1,736 383 3,059 1,723 1,323 13 8,666 325 95 68.44% 838 2,122 4,843 43,174 | 9,427 6,244 2,608 575 4,595 2,588 1,987 20 13,017 488 143 102.80% 1,259 3,187 7,274 64,850 | 8,257<br>5,177<br>2,475<br>605<br>4,514<br>2,434<br>1,864<br>216<br>11,423<br>1,566<br>101<br>984<br>4,212<br>9,553<br>31,559* |         |
|                | Linear Feet of Curb Repaired                                                                                                                                                                                                                                                                                                                                                                                                                                                                                                                                                                                                                                                                                                                        | 2,445                                                                                 | 3,673                                                                                      | 2,417*                                                                                                                         | FY 2024 |