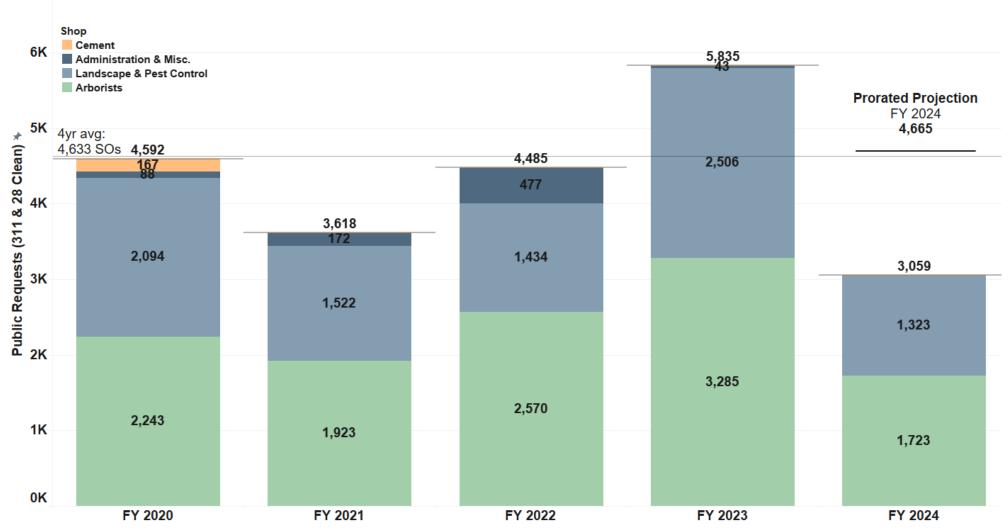

# Annual count of completed public requests by shop (via 311 and 28Clean)

Please note: Increasingly, the work that is performed by the cement shop is predominantly internally generated (e.g. x1104) and not from public requests.

Source: Computerized Maintenance Management System (CMMS) Four year average includes: FY2020- FY2023 Data as of: Feb 26, 2024