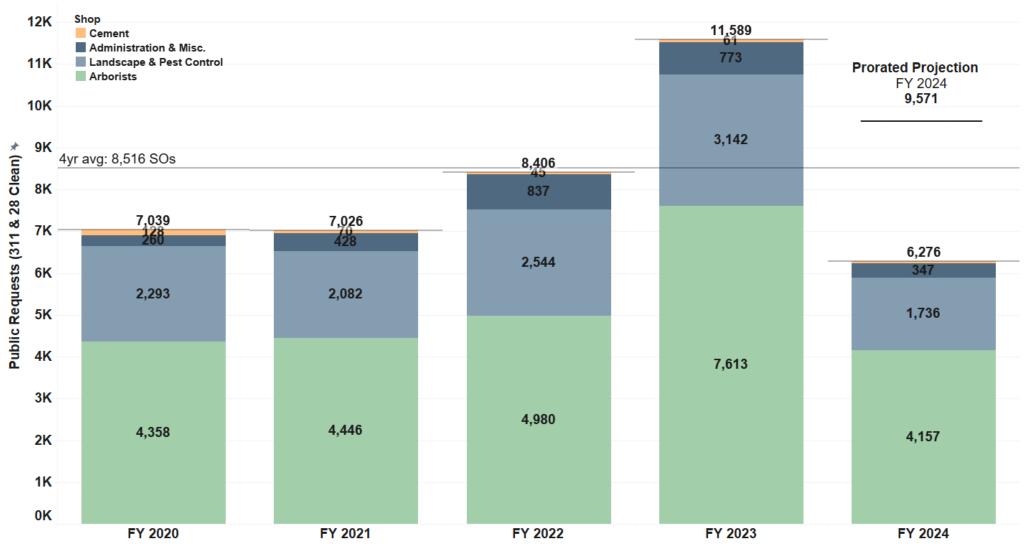

## Annual count of public requests by shop (via 311 and 28Clean)

Source: Computerized Maintenance Management System (CMMS) Four year average includes: FY2020- FY2023 Data as of: Feb 26, 2024