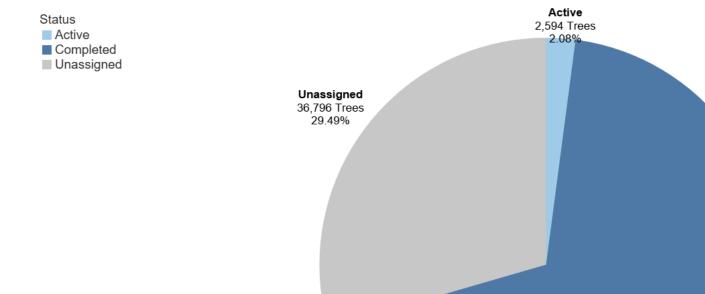

#### StreetTreeSF: Progress Status

Totals as of: Jan 31, 2024

Sources: Progress or work internally tracked by Bureau of Urban Forestry. Tree census obtained by using ArborPro (2017)

Count of Assets 124,795

Completed 85,405 Trees 68.44%

Disclaimer: Reports are subject to change. Public Works does not guarantee the accuracy or completeness of any information provided.