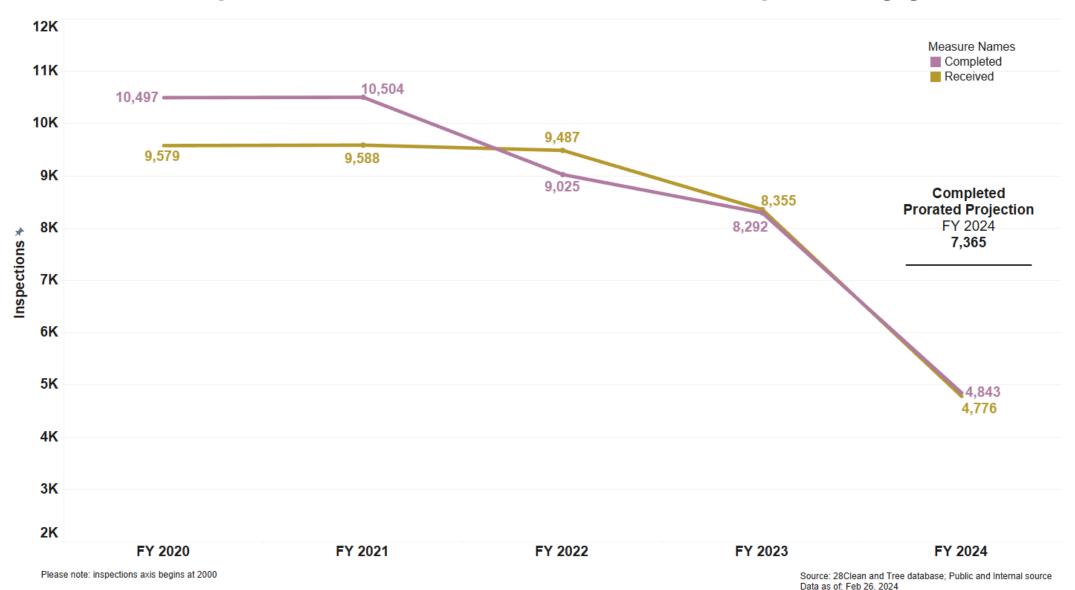

## Tree and Site Inspections: Volume received and completed by year

#### **Performance Measure Report - Urban Forestry**

| Bureau         | Metric Name                                                                                                                                                                                                                                                                                                                                                                                                                                                                                                                                                                                                                                                                                                                                         | FY 2024<br>Totals                                                                     | FY2024<br>Projection                                                                       | Four Year<br>Average<br>(FY2020 - FY2023)                                                                                      | Period  |
|----------------|-----------------------------------------------------------------------------------------------------------------------------------------------------------------------------------------------------------------------------------------------------------------------------------------------------------------------------------------------------------------------------------------------------------------------------------------------------------------------------------------------------------------------------------------------------------------------------------------------------------------------------------------------------------------------------------------------------------------------------------------------------|---------------------------------------------------------------------------------------|--------------------------------------------------------------------------------------------|--------------------------------------------------------------------------------------------------------------------------------|---------|
| Urban Forestry | Public Requests (311 & 28 Clean): Total Corrective Service Orders Received Public Requests (311 & 28 Clean): Arborists Public Requests (311 & 28 Clean): Landscape & Pest Public Requests (311 & 28 Clean): All others (Admin, Cement & Other) Public Requests (311 & 28 Clean): Total Corrective Service Orders Completed Public Requests (311 & 28 Clean): Arborists Public Requests (311 & 28 Clean): Landscape & Pest Public Requests (311 & 28 Clean): All others (Admin, Cement & Other) StreetTreeSF: Prune StreetTreeSF: Remove StreetTreeSF: Stump Grind StreetTreeSF: Percentage of trees maintained to date Public Works: Trees Planted Public Works: Trees Maintained Public Works: Trees Inspected Square Footage of Sidewalk Repaired | 6,276 4,157 1,736 383 3,059 1,723 1,323 13 8,666 325 95 68.44% 838 2,122 4,843 43,174 | 9,427 6,244 2,608 575 4,595 2,588 1,987 20 13,017 488 143 102.80% 1,259 3,187 7,274 64,850 | 8,257<br>5,177<br>2,475<br>605<br>4,514<br>2,434<br>1,864<br>216<br>11,423<br>1,566<br>101<br>984<br>4,212<br>9,553<br>31,559* |         |
|                | Linear Feet of Curb Repaired                                                                                                                                                                                                                                                                                                                                                                                                                                                                                                                                                                                                                                                                                                                        | 2,445                                                                                 | 3,673                                                                                      | 2,417*                                                                                                                         | FY 2024 |